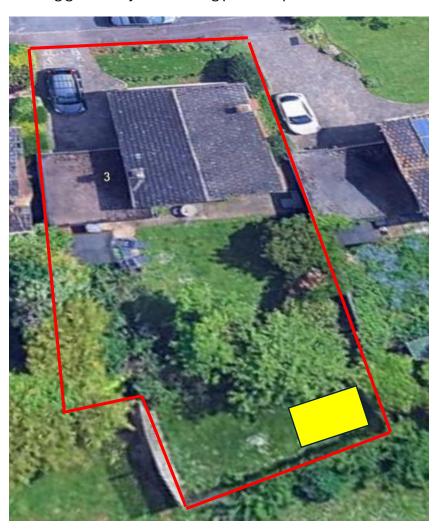

## 3 Paynes Close, Letchworth Garden City, SG6 1AT Application for 8'x10' garden shed

Existing garden layout showing planned position of shed

Photographic Image source: GoogleEarth, copied by screenshot 09/04/2025

## Key:

## **Approximate dimensions (metres)**

Rear Garden Components:

- Rear garden (Patio section) = 7.9m wide x 1.5m deep = 11.9m<sup>2</sup> (1)
- Rear garden (front section) = 12.8m wide x 9.5m deep = 121.6m<sup>2</sup> (2)
- Rear garden (rear section) = 10m wide x 6.6m deep = 66m<sup>2</sup> (3)

• Rear garden (alleyway) = 0.9m wide x 2.4m deep = 2.2m<sup>2</sup> (4)

Total rear garden area =  $213.5m^2 (1+2+3+4)$ 

Area occupied by proposed new shed (shed measures 3.05 m x 2.44 m) =  $7.4 \text{m}^2$ 

Proportion of rear garden area: 3.46%