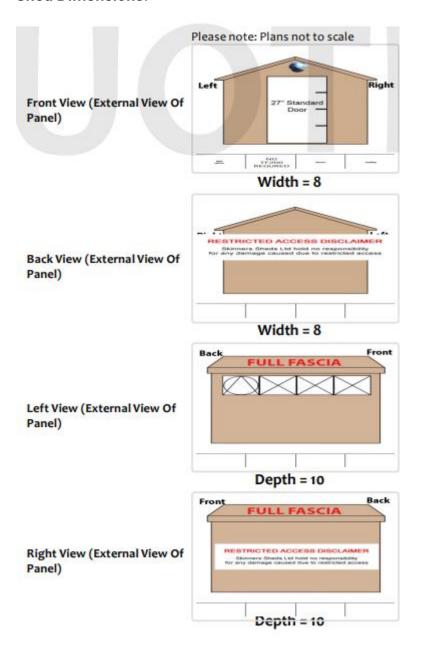

3 Paynes Close, Letchworth Garden City, SG6 1AT Application for 8'x10' garden shed

Existing garden layout showing planned position of shed



Photographic Image source: GoogleEarth, copied by screenshot 09/04/2025

## Key:



## **Approximate dimensions (metres)**

Rear Garden Components:

- Rear garden (Patio section) = 7.9m wide x 1.5m deep = 11.9m<sup>2</sup> (1)
- Rear garden (front section) = 12.8m wide x 9.5m deep = 121.6m<sup>2</sup> (2)
- Rear garden (rear section) = 10m wide x 6.6m deep = 66m<sup>2</sup> (3)

• Rear garden (alleyway) = 0.9m wide x 2.4m deep = 2.2m<sup>2</sup> (4)

Total rear garden area =  $213.5m^2 (1+2+3+4)$ 

Area occupied by proposed new shed (shed measures 3.05 m x 2.44 m) =  $7.4 \text{m}^2$ 

Proportion of rear garden area: 3.46%

## **Shed Dimensions:**