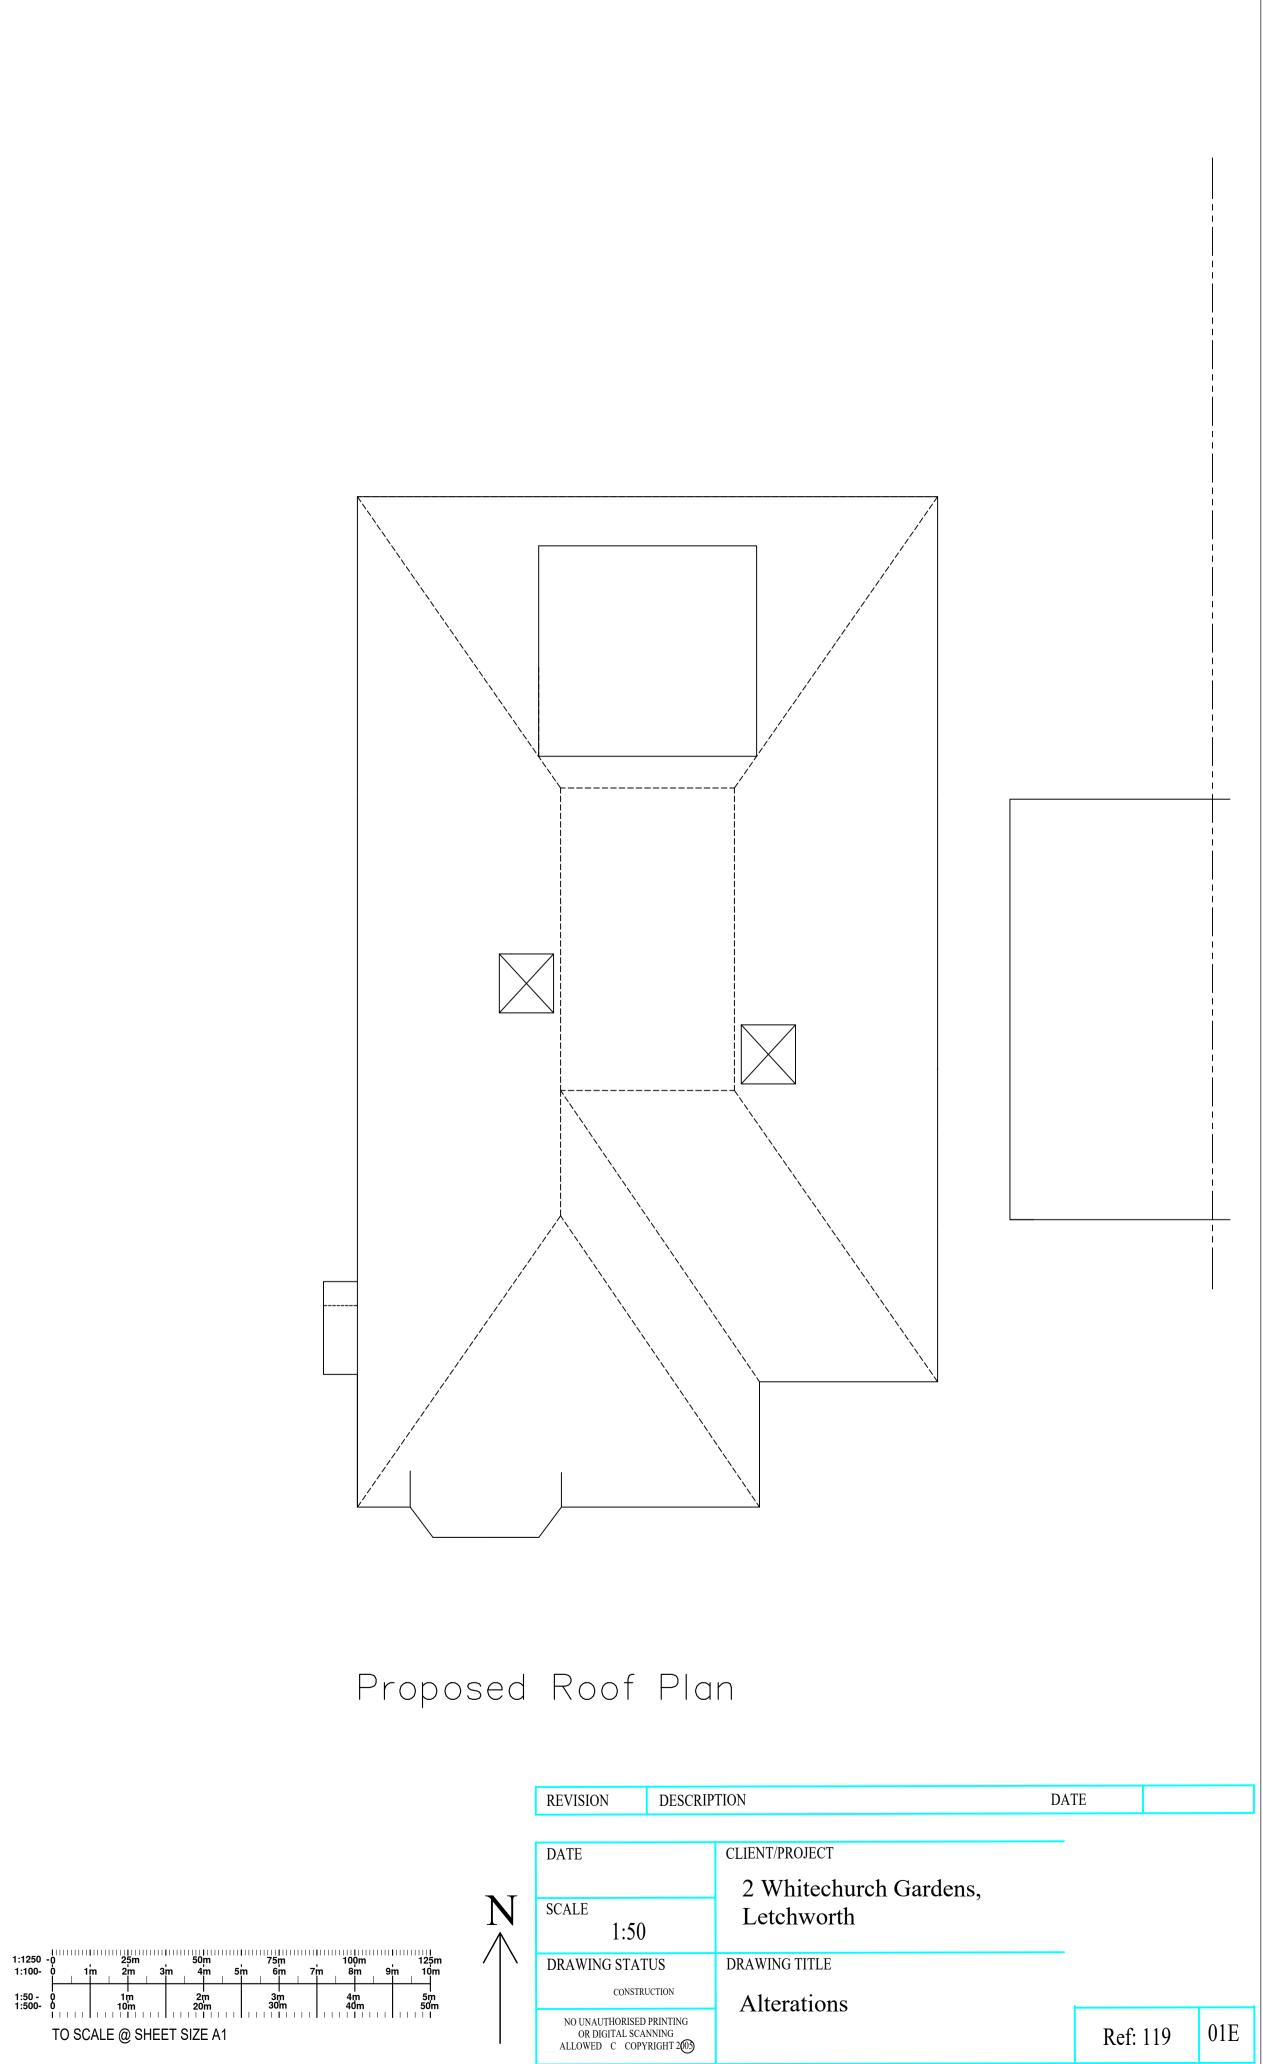

Proposed Section

Existing Roof Plan

Ν

| REVISION DESCRIPTION                                 |        | DATE                   |      |     |     |
|------------------------------------------------------|--------|------------------------|------|-----|-----|
|                                                      |        |                        |      |     |     |
| DATE                                                 |        | CLIENT/PROJECT         |      |     |     |
|                                                      |        | 2 Whitechurch Gardens, |      |     |     |
| SCALE                                                |        | Letchworth             |      |     |     |
| 1:200 A1 Print                                       |        |                        |      |     |     |
| DRAWING STATUS                                       |        | DRAWING TITLE          |      |     |     |
| CONSTRU                                              | JCTION | Alterations            |      |     |     |
| NO UNAUTHORISED<br>OR DIGITAL SCAI<br>ALLOWED C COPY | NNING  |                        | Ref: | 119 | 01F |
|                                                      |        |                        |      |     |     |