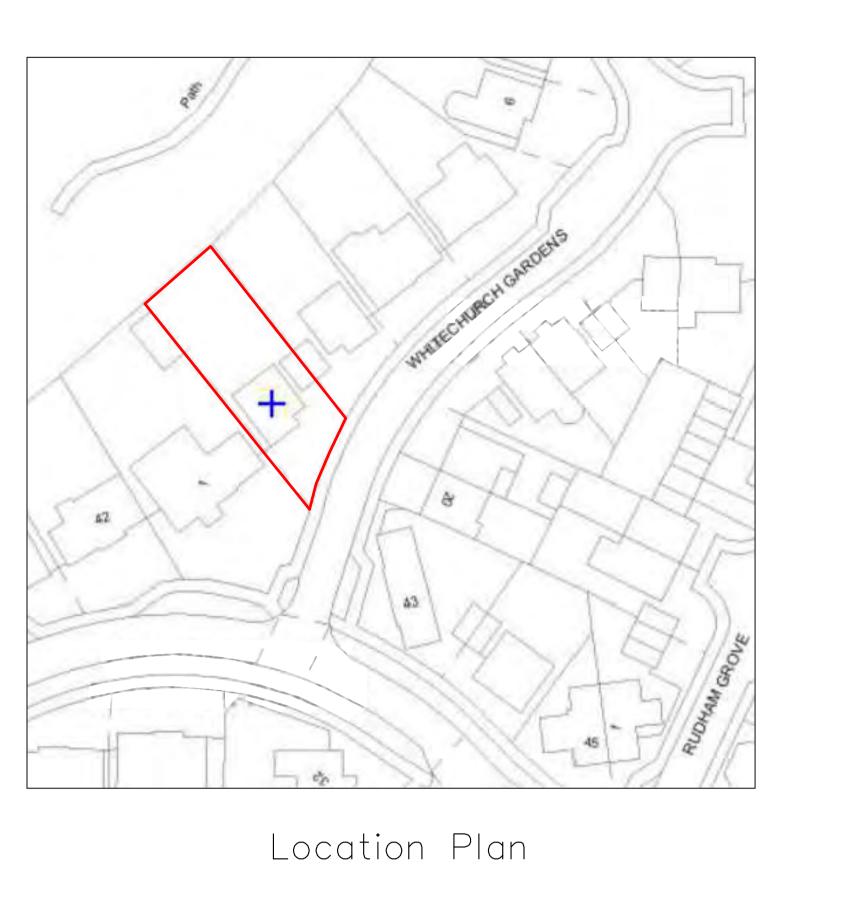

Proposed Section

Existing Roof Plan

Ν

| REVISION DESCRIPTION                                 |        | DATE                   |      |     |     |
|------------------------------------------------------|--------|------------------------|------|-----|-----|
|                                                      |        |                        |      |     |     |
| DATE                                                 |        | CLIENT/PROJECT         |      |     |     |
|                                                      |        | 2 Whitechurch Gardens, |      |     |     |
| SCALE                                                |        | Letchworth             |      |     |     |
| 1:200 A1 Print                                       |        |                        |      |     |     |
| DRAWING STATUS                                       |        | DRAWING TITLE          |      |     |     |
| CONSTRU                                              | JCTION | Alterations            |      |     |     |
| NO UNAUTHORISED<br>OR DIGITAL SCAI<br>ALLOWED C COPY | NNING  |                        | Ref: | 119 | 01F |
|                                                      |        |                        |      |     |     |

 Ν

| REVISION                                             | REVISION DESCRIPTION |                                          | DATE |        |     |
|------------------------------------------------------|----------------------|------------------------------------------|------|--------|-----|
| DATE                                                 |                      | CLIENT/PROJECT<br>2 Whitechurch Gardens, |      |        |     |
| scale<br>1:200 A1 Print                              |                      | Letchworth                               |      |        |     |
| DRAWING STATUS<br>CONSTRUCTION                       |                      | DRAWING TITLE<br>Alterations             |      |        |     |
| NO UNAUTHORISED<br>OR DIGITAL SCAY<br>ALLOWED C COPY | INING                |                                          | Re   | f: 119 | 01G |