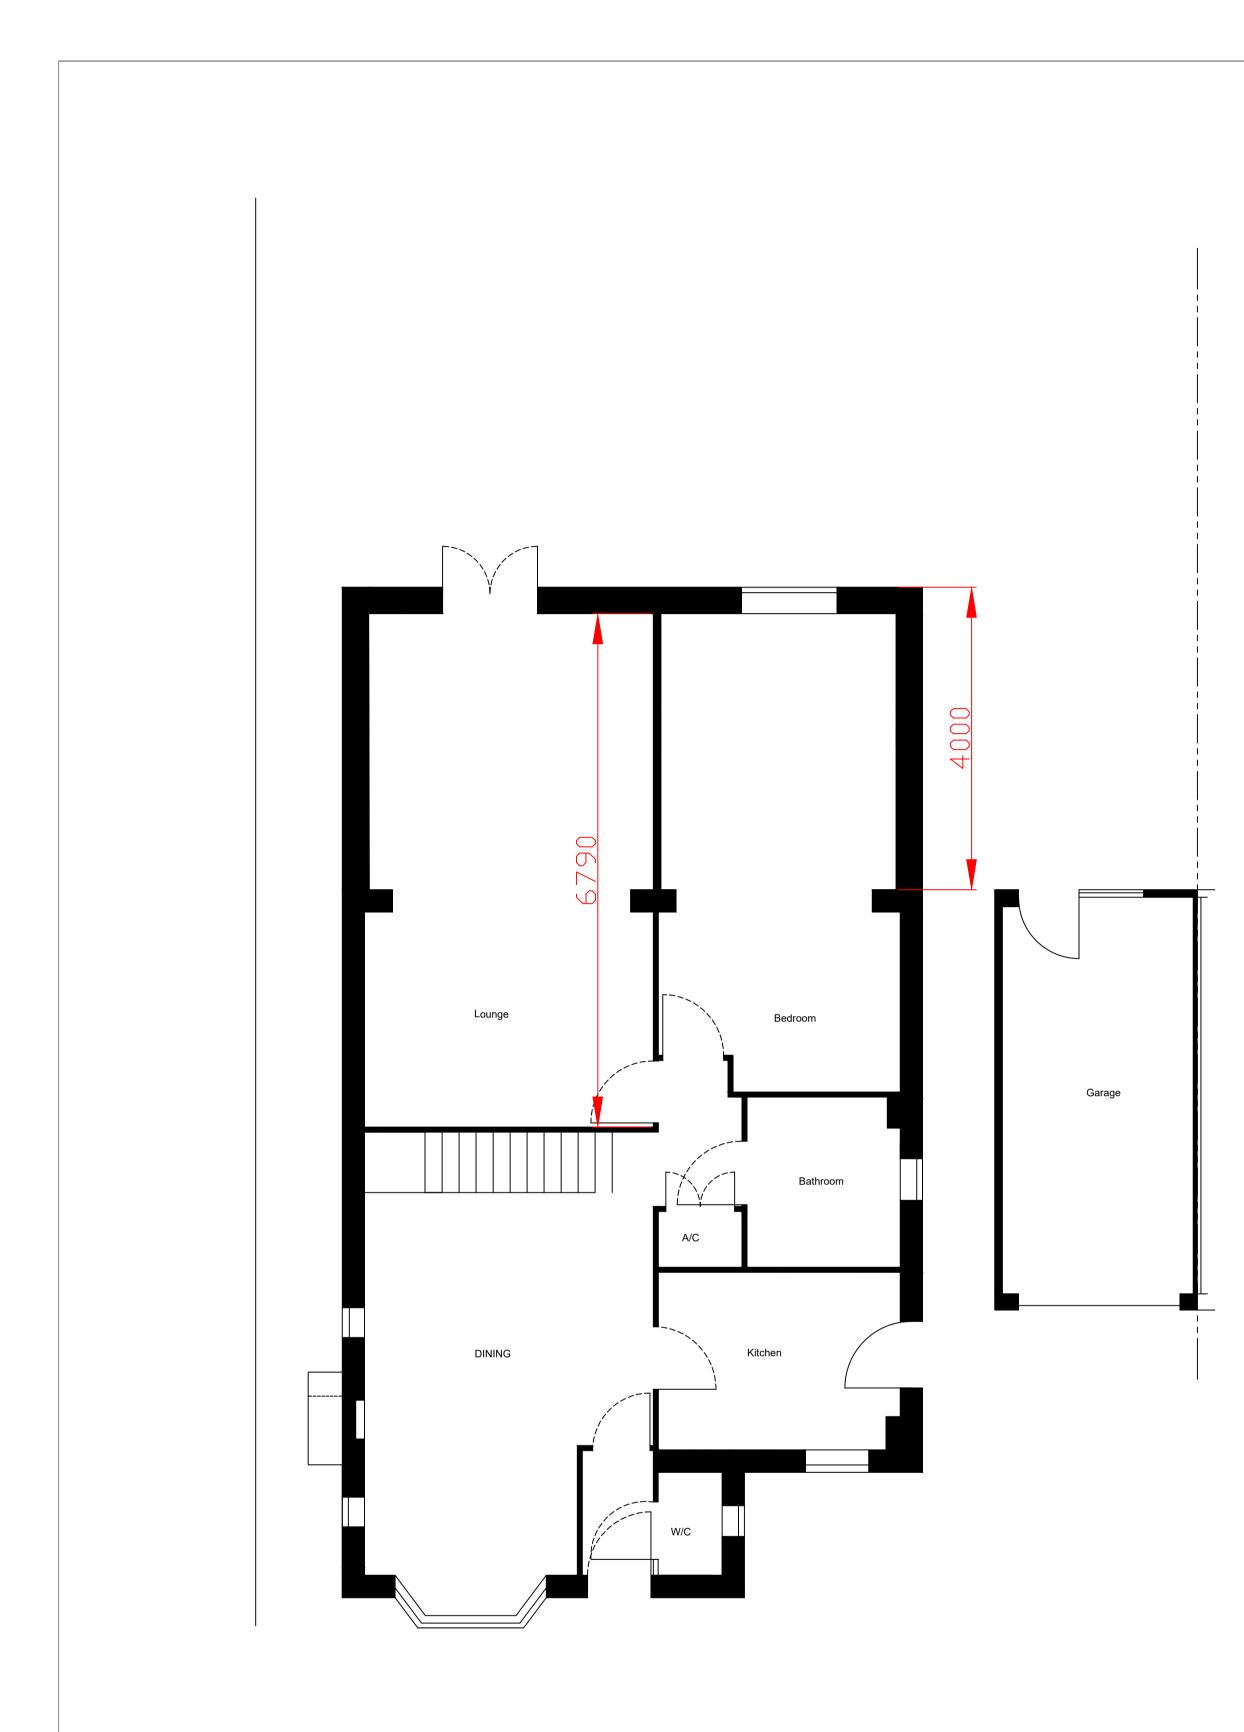

Existing Ground Floor Plan

| REVISION                                             | DESCRIP | TION                   | DATE     |          |          |
|------------------------------------------------------|---------|------------------------|----------|----------|----------|
|                                                      |         |                        |          |          |          |
| DATE                                                 |         | CLIENT/PROJECT         |          |          |          |
|                                                      |         | 2 Whitechurch Gardens, |          |          |          |
| SCALE                                                |         | Letchworth             |          |          |          |
| 1:50 1:1                                             | 250     |                        |          |          |          |
| DRAWING STAT                                         | US      | DRAWING TITLE          |          |          |          |
| CONSTRUCTION                                         |         | Alterations            | тет. / г | ax. v120 | + 002011 |
| NO UNAUTHORISED<br>OR DIGITAL SCAY<br>ALLOWED C COPY | NNING   |                        | Ref:     | 119      | 01A      |
|                                                      |         |                        |          |          |          |