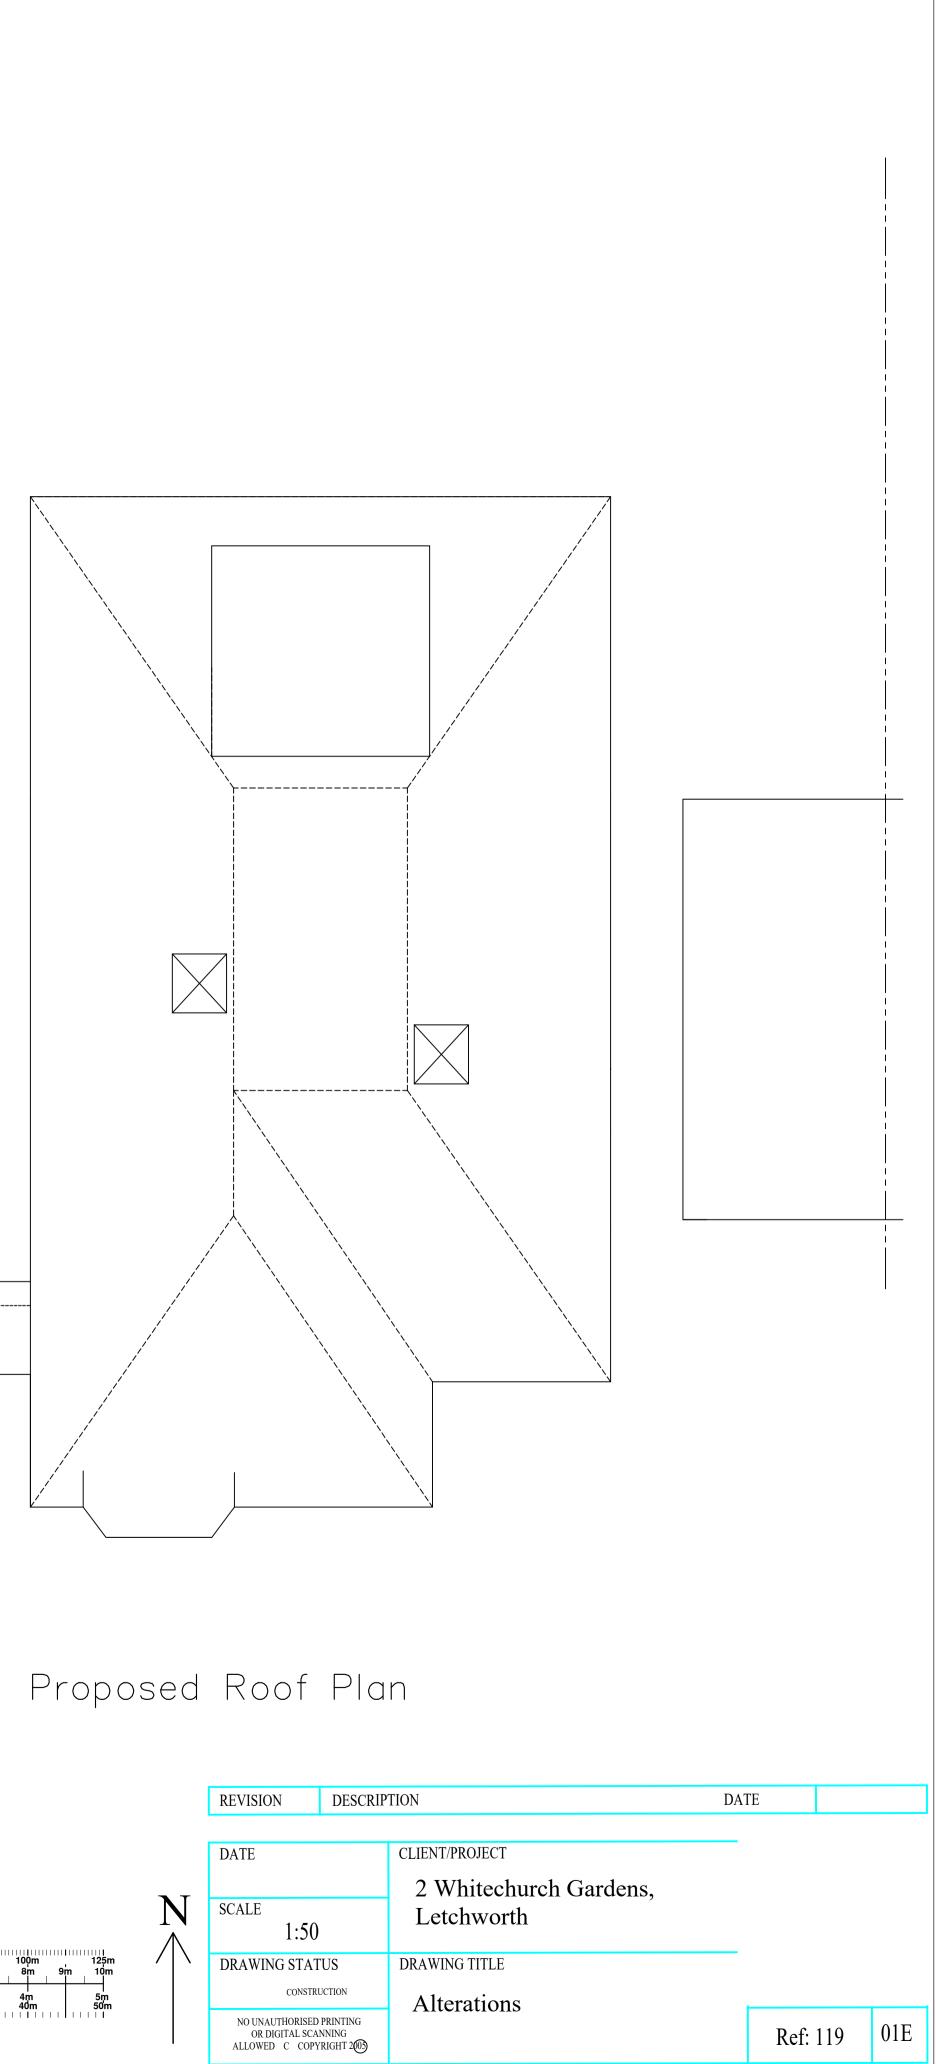

Proposed Section

Existing Roof Plan

Ν

| REVISION DESCRIPTION                                 |        | DATE                   |      |     |     |
|------------------------------------------------------|--------|------------------------|------|-----|-----|
|                                                      |        |                        |      |     |     |
| DATE                                                 |        | CLIENT/PROJECT         |      |     |     |
|                                                      |        | 2 Whitechurch Gardens, |      |     |     |
| SCALE                                                |        | Letchworth             |      |     |     |
| 1:200 A1 Print                                       |        |                        |      |     |     |
| DRAWING STATUS                                       |        | DRAWING TITLE          |      |     |     |
| CONSTRU                                              | JCTION | Alterations            |      |     |     |
| NO UNAUTHORISED<br>OR DIGITAL SCAI<br>ALLOWED C COPY | NNING  |                        | Ref: | 119 | 01F |
|                                                      |        |                        |      |     |     |