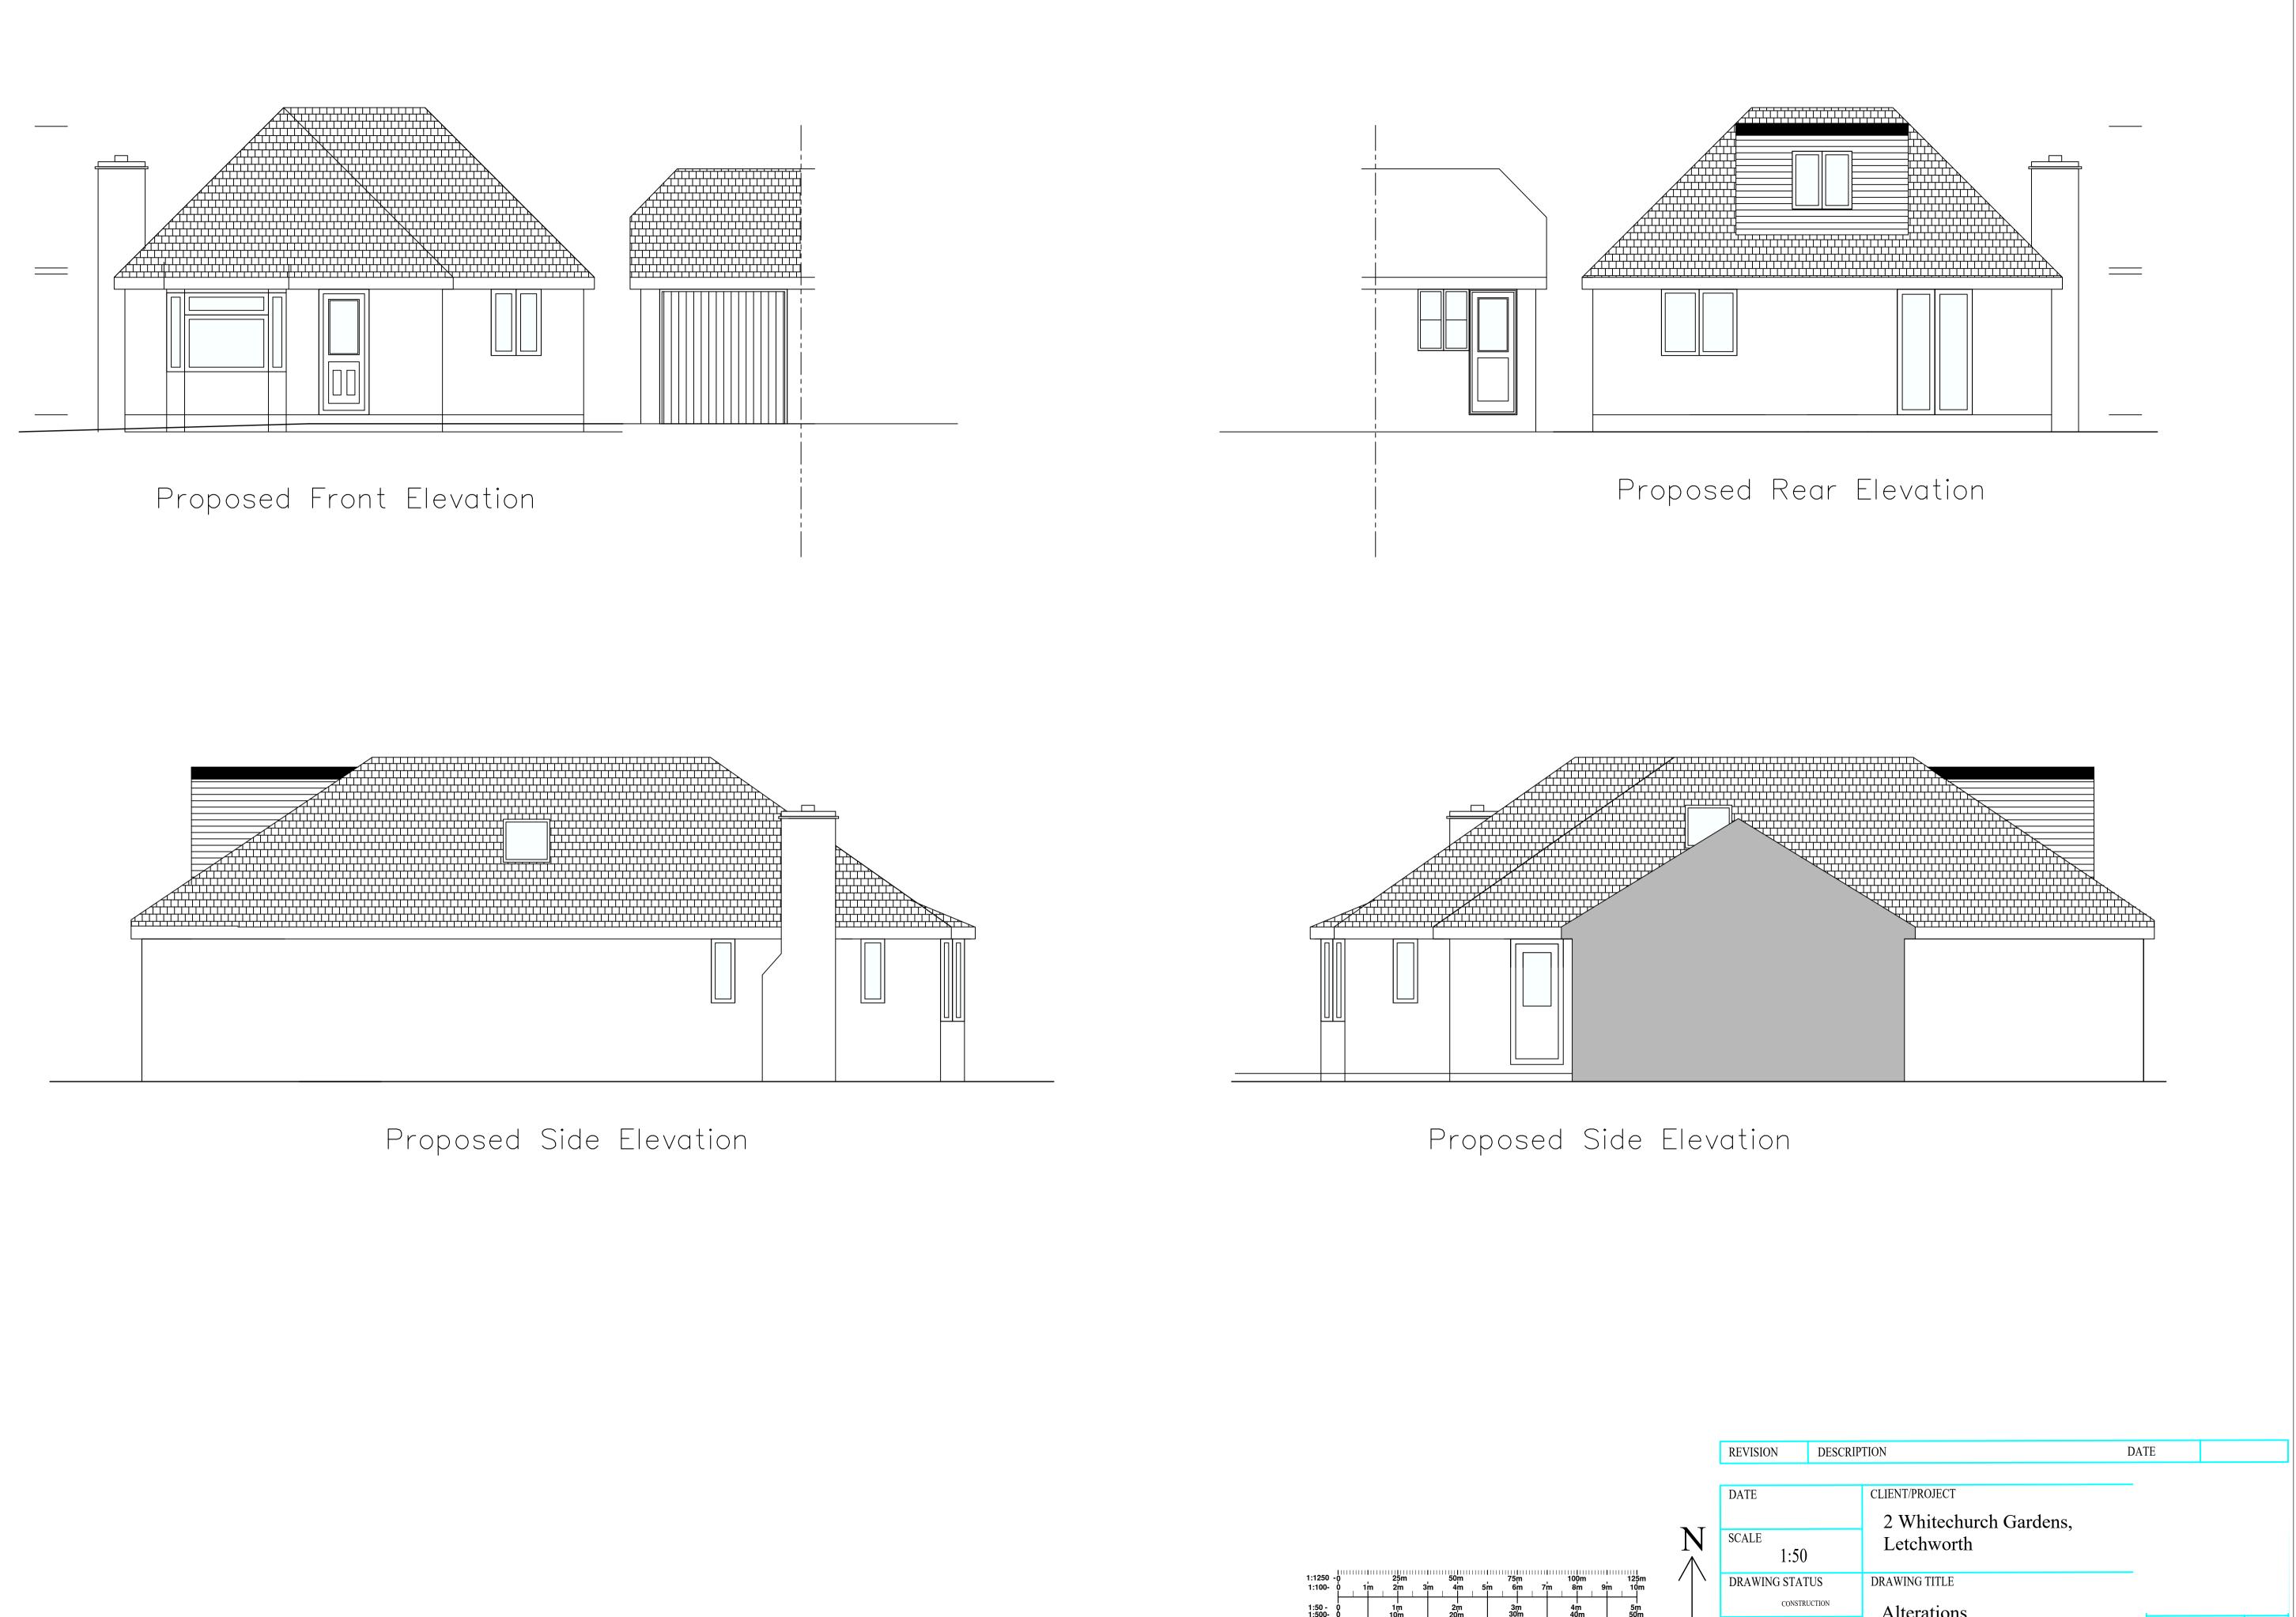

Proposed Ground Floor Plan

Proposed First Floor Plan

| REVISION                                             | VISION DESCRIPTION |                        | DATE |     |     |
|------------------------------------------------------|--------------------|------------------------|------|-----|-----|
|                                                      |                    |                        |      |     |     |
| DATE                                                 |                    | CLIENT/PROJECT         |      |     |     |
|                                                      |                    | 2 Whitechurch Gardens, |      |     |     |
| SCALE                                                |                    | Letchworth             |      |     |     |
| 1:50                                                 |                    |                        |      |     |     |
| DRAWING STAT                                         | US                 | DRAWING TITLE          |      |     |     |
| CONSTRU                                              | JCTION             | Alterations            |      |     |     |
| NO UNAUTHORISED<br>OR DIGITAL SCAY<br>ALLOWED C COPY | NNING              |                        | Ref: | 119 | 01C |
|                                                      |                    |                        |      |     |     |