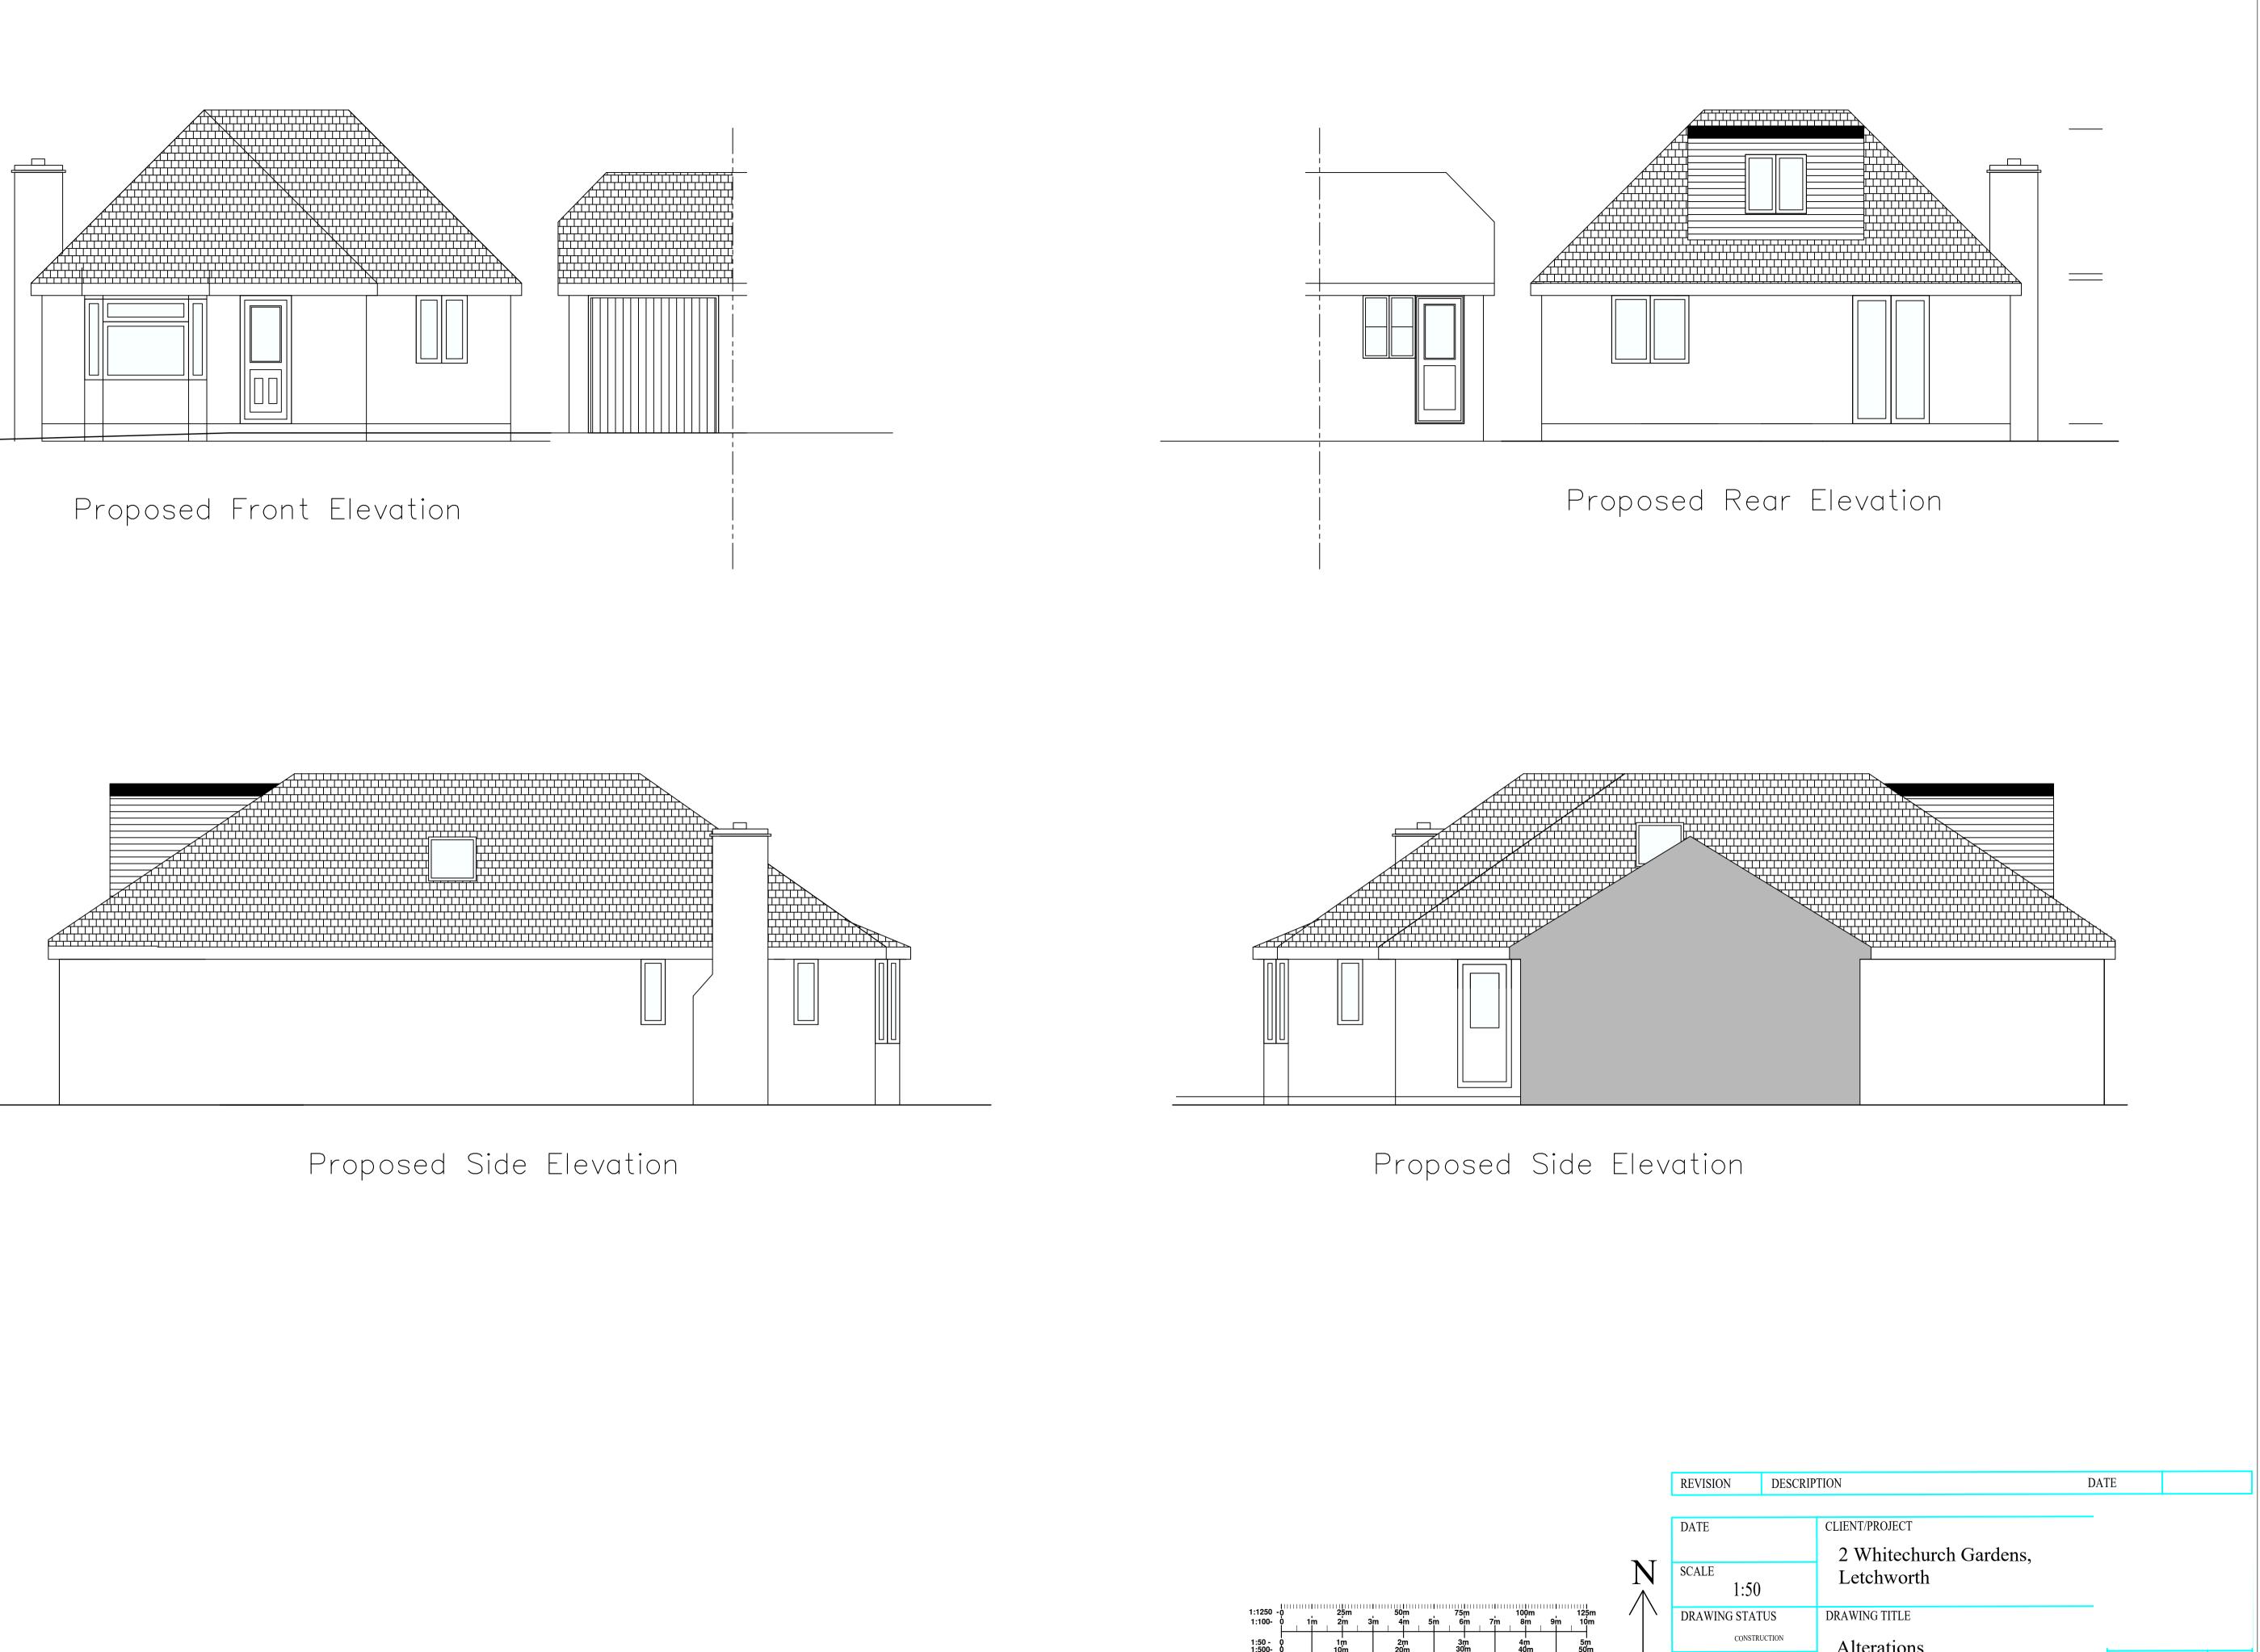

Proposed Ground Floor Plan

Proposed First Floor Plan

| REVISION                                             | VISION DESCRIPTION |                        | DATE |     |     |
|------------------------------------------------------|--------------------|------------------------|------|-----|-----|
|                                                      |                    |                        |      |     |     |
| DATE                                                 |                    | CLIENT/PROJECT         |      |     |     |
|                                                      |                    | 2 Whitechurch Gardens, |      |     |     |
| SCALE                                                |                    | Letchworth             |      |     |     |
| 1:50                                                 |                    |                        |      |     |     |
| DRAWING STAT                                         | US                 | DRAWING TITLE          |      |     |     |
| CONSTRU                                              | JCTION             | Alterations            |      |     |     |
| NO UNAUTHORISED<br>OR DIGITAL SCAY<br>ALLOWED C COPY | NNING              |                        | Ref: | 119 | 01C |
|                                                      |                    |                        |      |     |     |