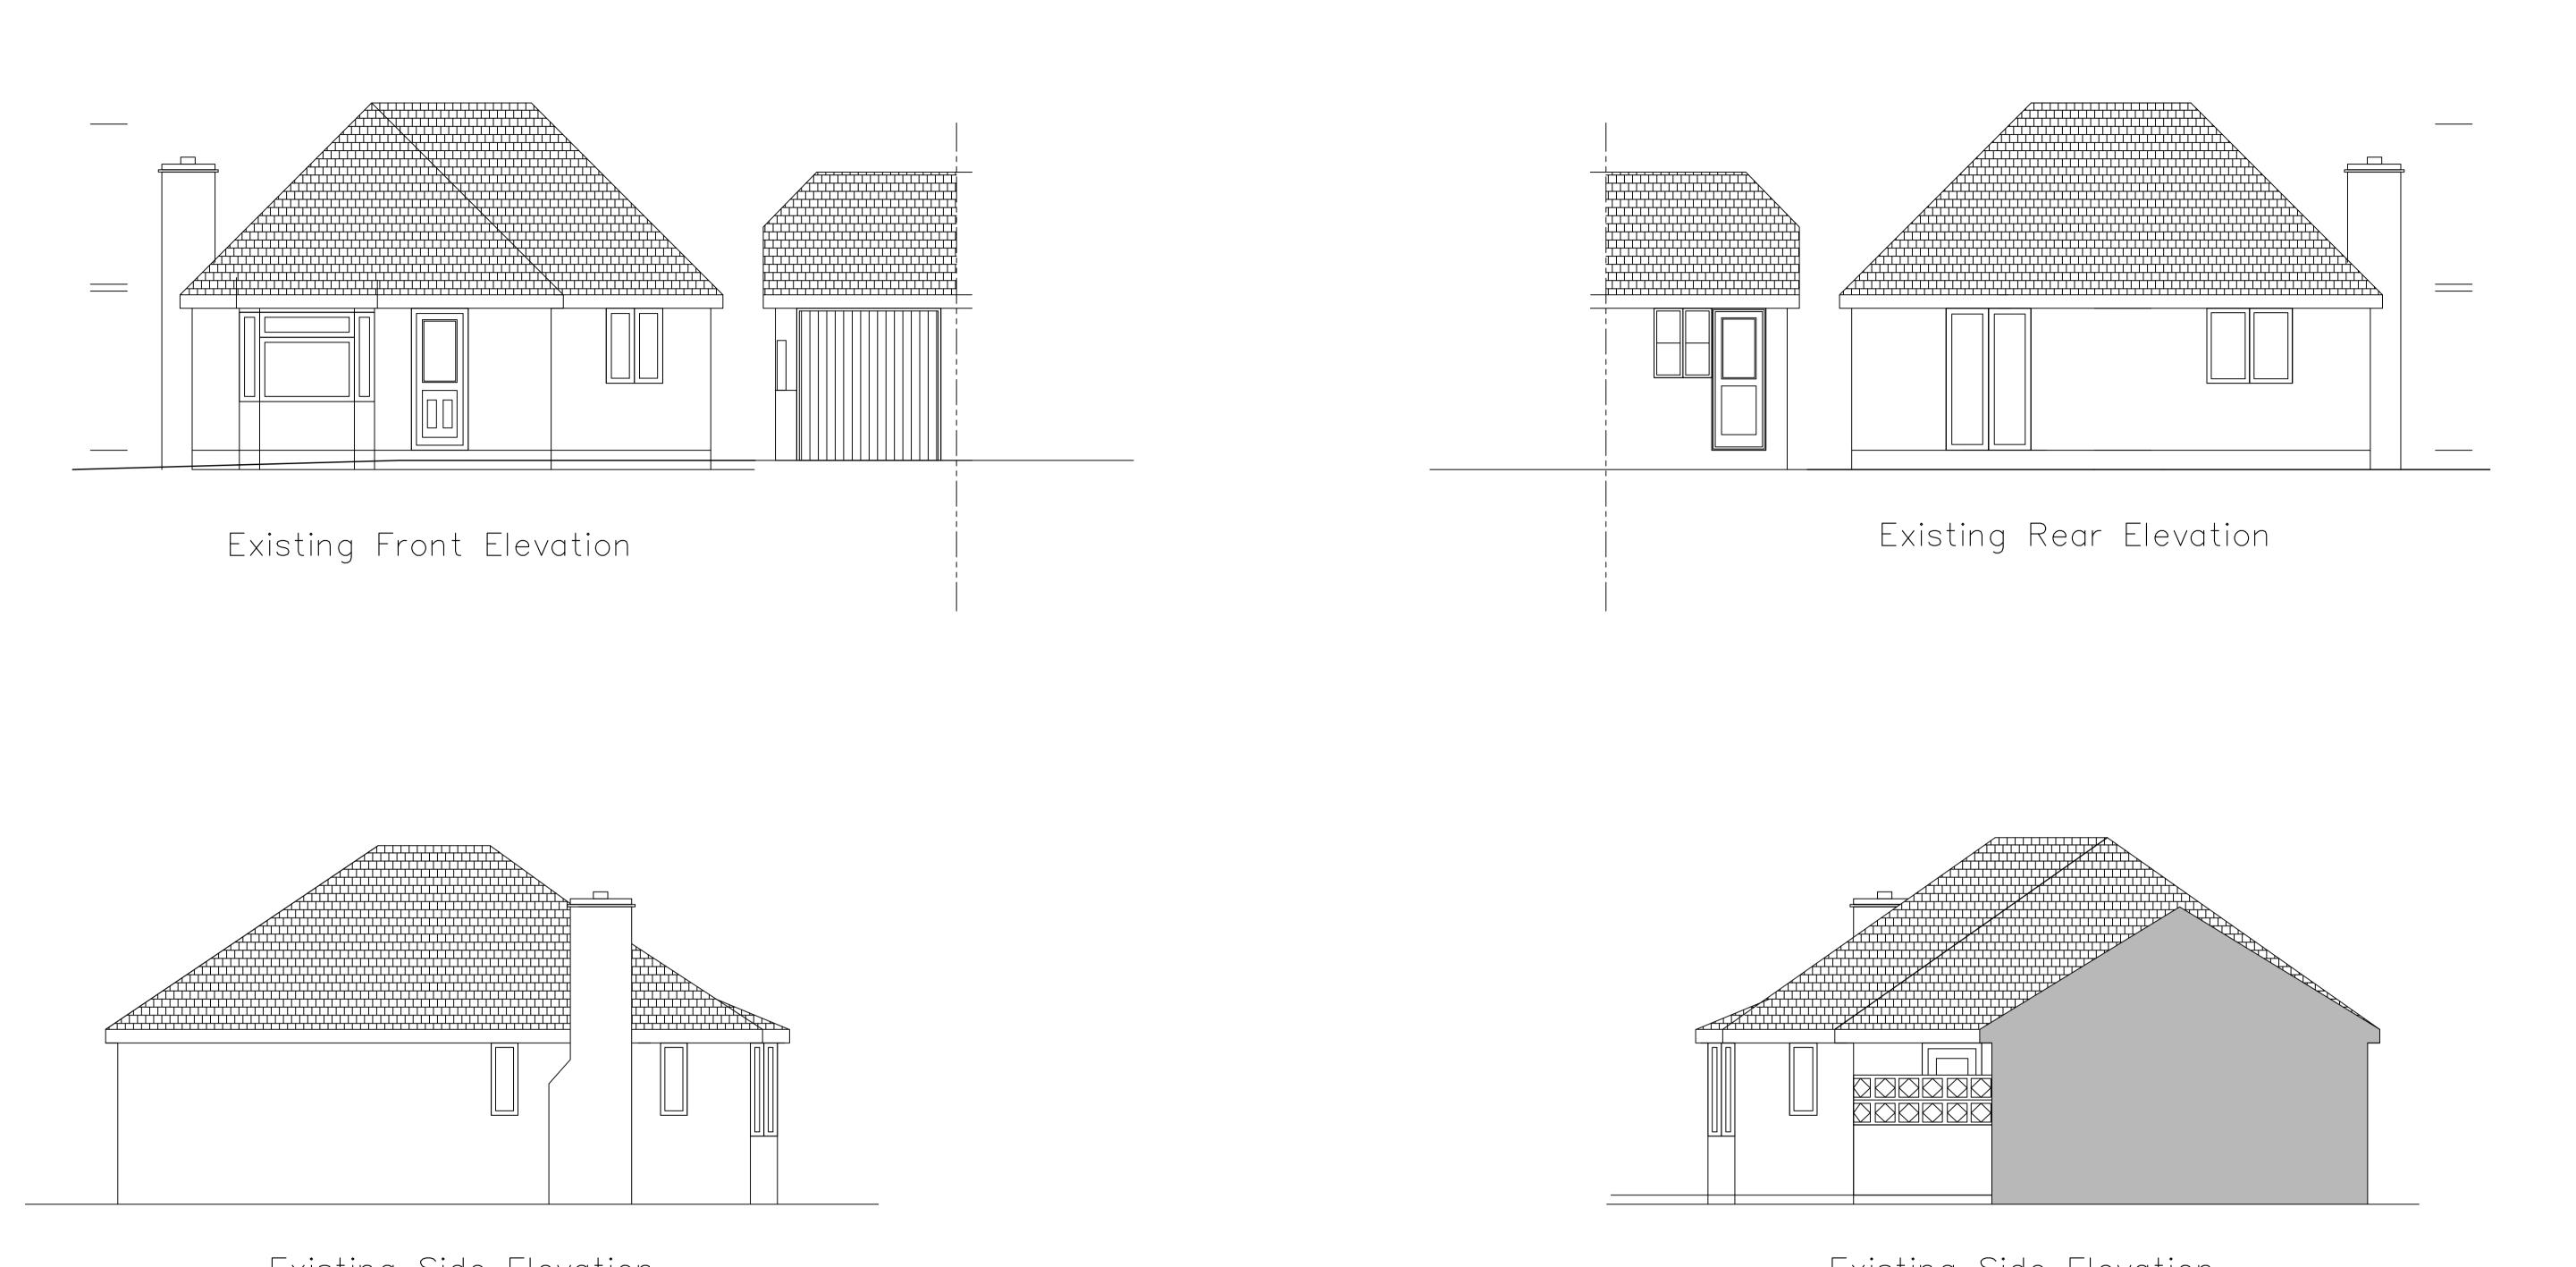

Existing Side Elevation

Existing Side Elevation

| REVISION                                                      | EVISION DESCRIPTION |                                                        | DATE |         |     |
|---------------------------------------------------------------|---------------------|--------------------------------------------------------|------|---------|-----|
| DATE<br>SCALE<br>1:50                                         |                     | CLIENT/PROJECT<br>2 Whitechurch Gardens,<br>Letchworth |      |         |     |
| DRAWING STAT<br>constru<br>NO UNAUTHORISED<br>OR DIGITAL SCAY | JCTION<br>PRINTING  | DRAWING TITLE Alterations                              | D    | sf. 110 | 01B |
| ALLOWED C COPY                                                |                     |                                                        | K    | ef: 119 | UID |