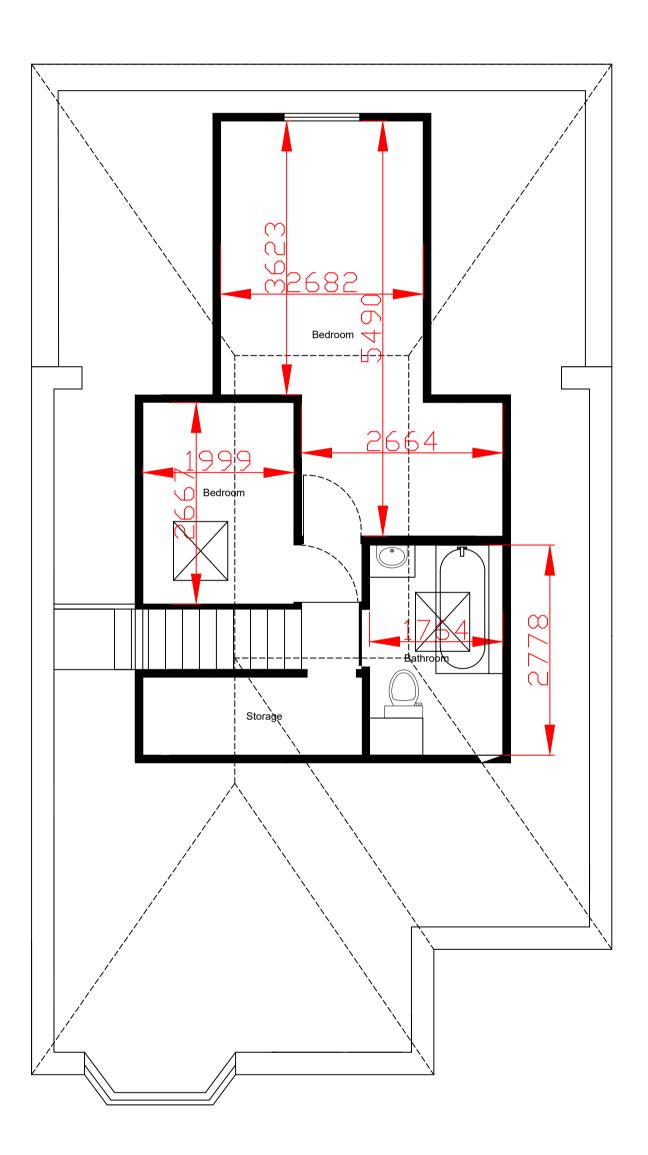

Proposed Ground Floor Plan

Proposed First Floor Plan

| REVISION                                             | VISION DESCRIPTION |                        | DATE |     |     |
|------------------------------------------------------|--------------------|------------------------|------|-----|-----|
|                                                      |                    |                        |      |     |     |
| DATE                                                 |                    | CLIENT/PROJECT         |      |     |     |
|                                                      |                    | 2 Whitechurch Gardens, |      |     |     |
| SCALE                                                |                    | Letchworth             |      |     |     |
| 1:50                                                 |                    |                        |      |     |     |
| DRAWING STAT                                         | US                 | DRAWING TITLE          |      |     |     |
| CONSTRU                                              | JCTION             | Alterations            |      |     |     |
| NO UNAUTHORISED<br>OR DIGITAL SCAY<br>ALLOWED C COPY | NNING              |                        | Ref: | 119 | 01C |
|                                                      |                    |                        |      |     |     |