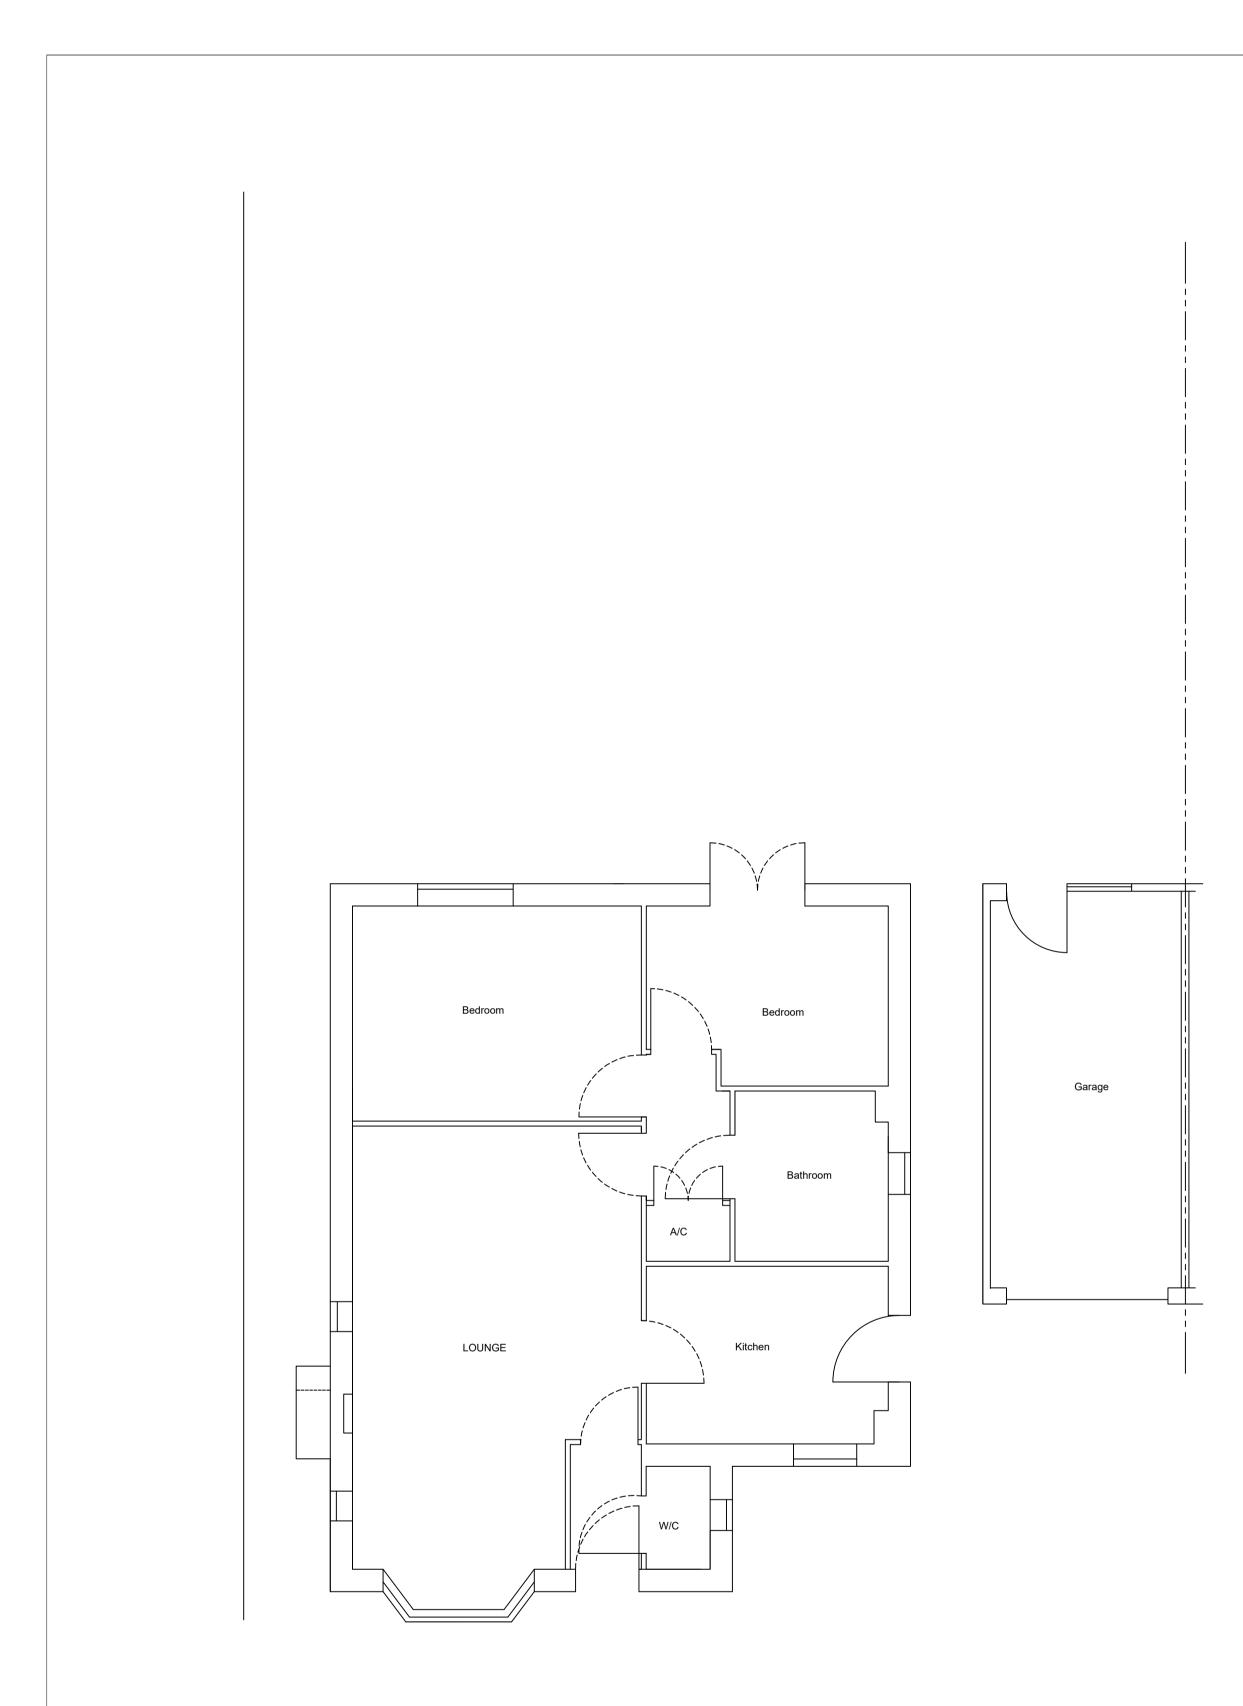

Existing Ground Floor Plan

| REVISION                                             | DESCRIP | TION                   | DATE     |          |          |
|------------------------------------------------------|---------|------------------------|----------|----------|----------|
|                                                      |         |                        |          |          |          |
| DATE                                                 |         | CLIENT/PROJECT         |          |          |          |
|                                                      |         | 2 Whitechurch Gardens, |          |          |          |
| SCALE                                                |         | Letchworth             |          |          |          |
| 1:50 1:1                                             | 250     |                        |          |          |          |
| DRAWING STAT                                         | US      | DRAWING TITLE          |          |          |          |
| CONSTRUCTION                                         |         | Alterations            | тет. / г | ax. v120 | + 002011 |
| NO UNAUTHORISED<br>OR DIGITAL SCAY<br>ALLOWED C COPY | NNING   |                        | Ref:     | 119      | 01A      |
|                                                      |         |                        |          |          |          |