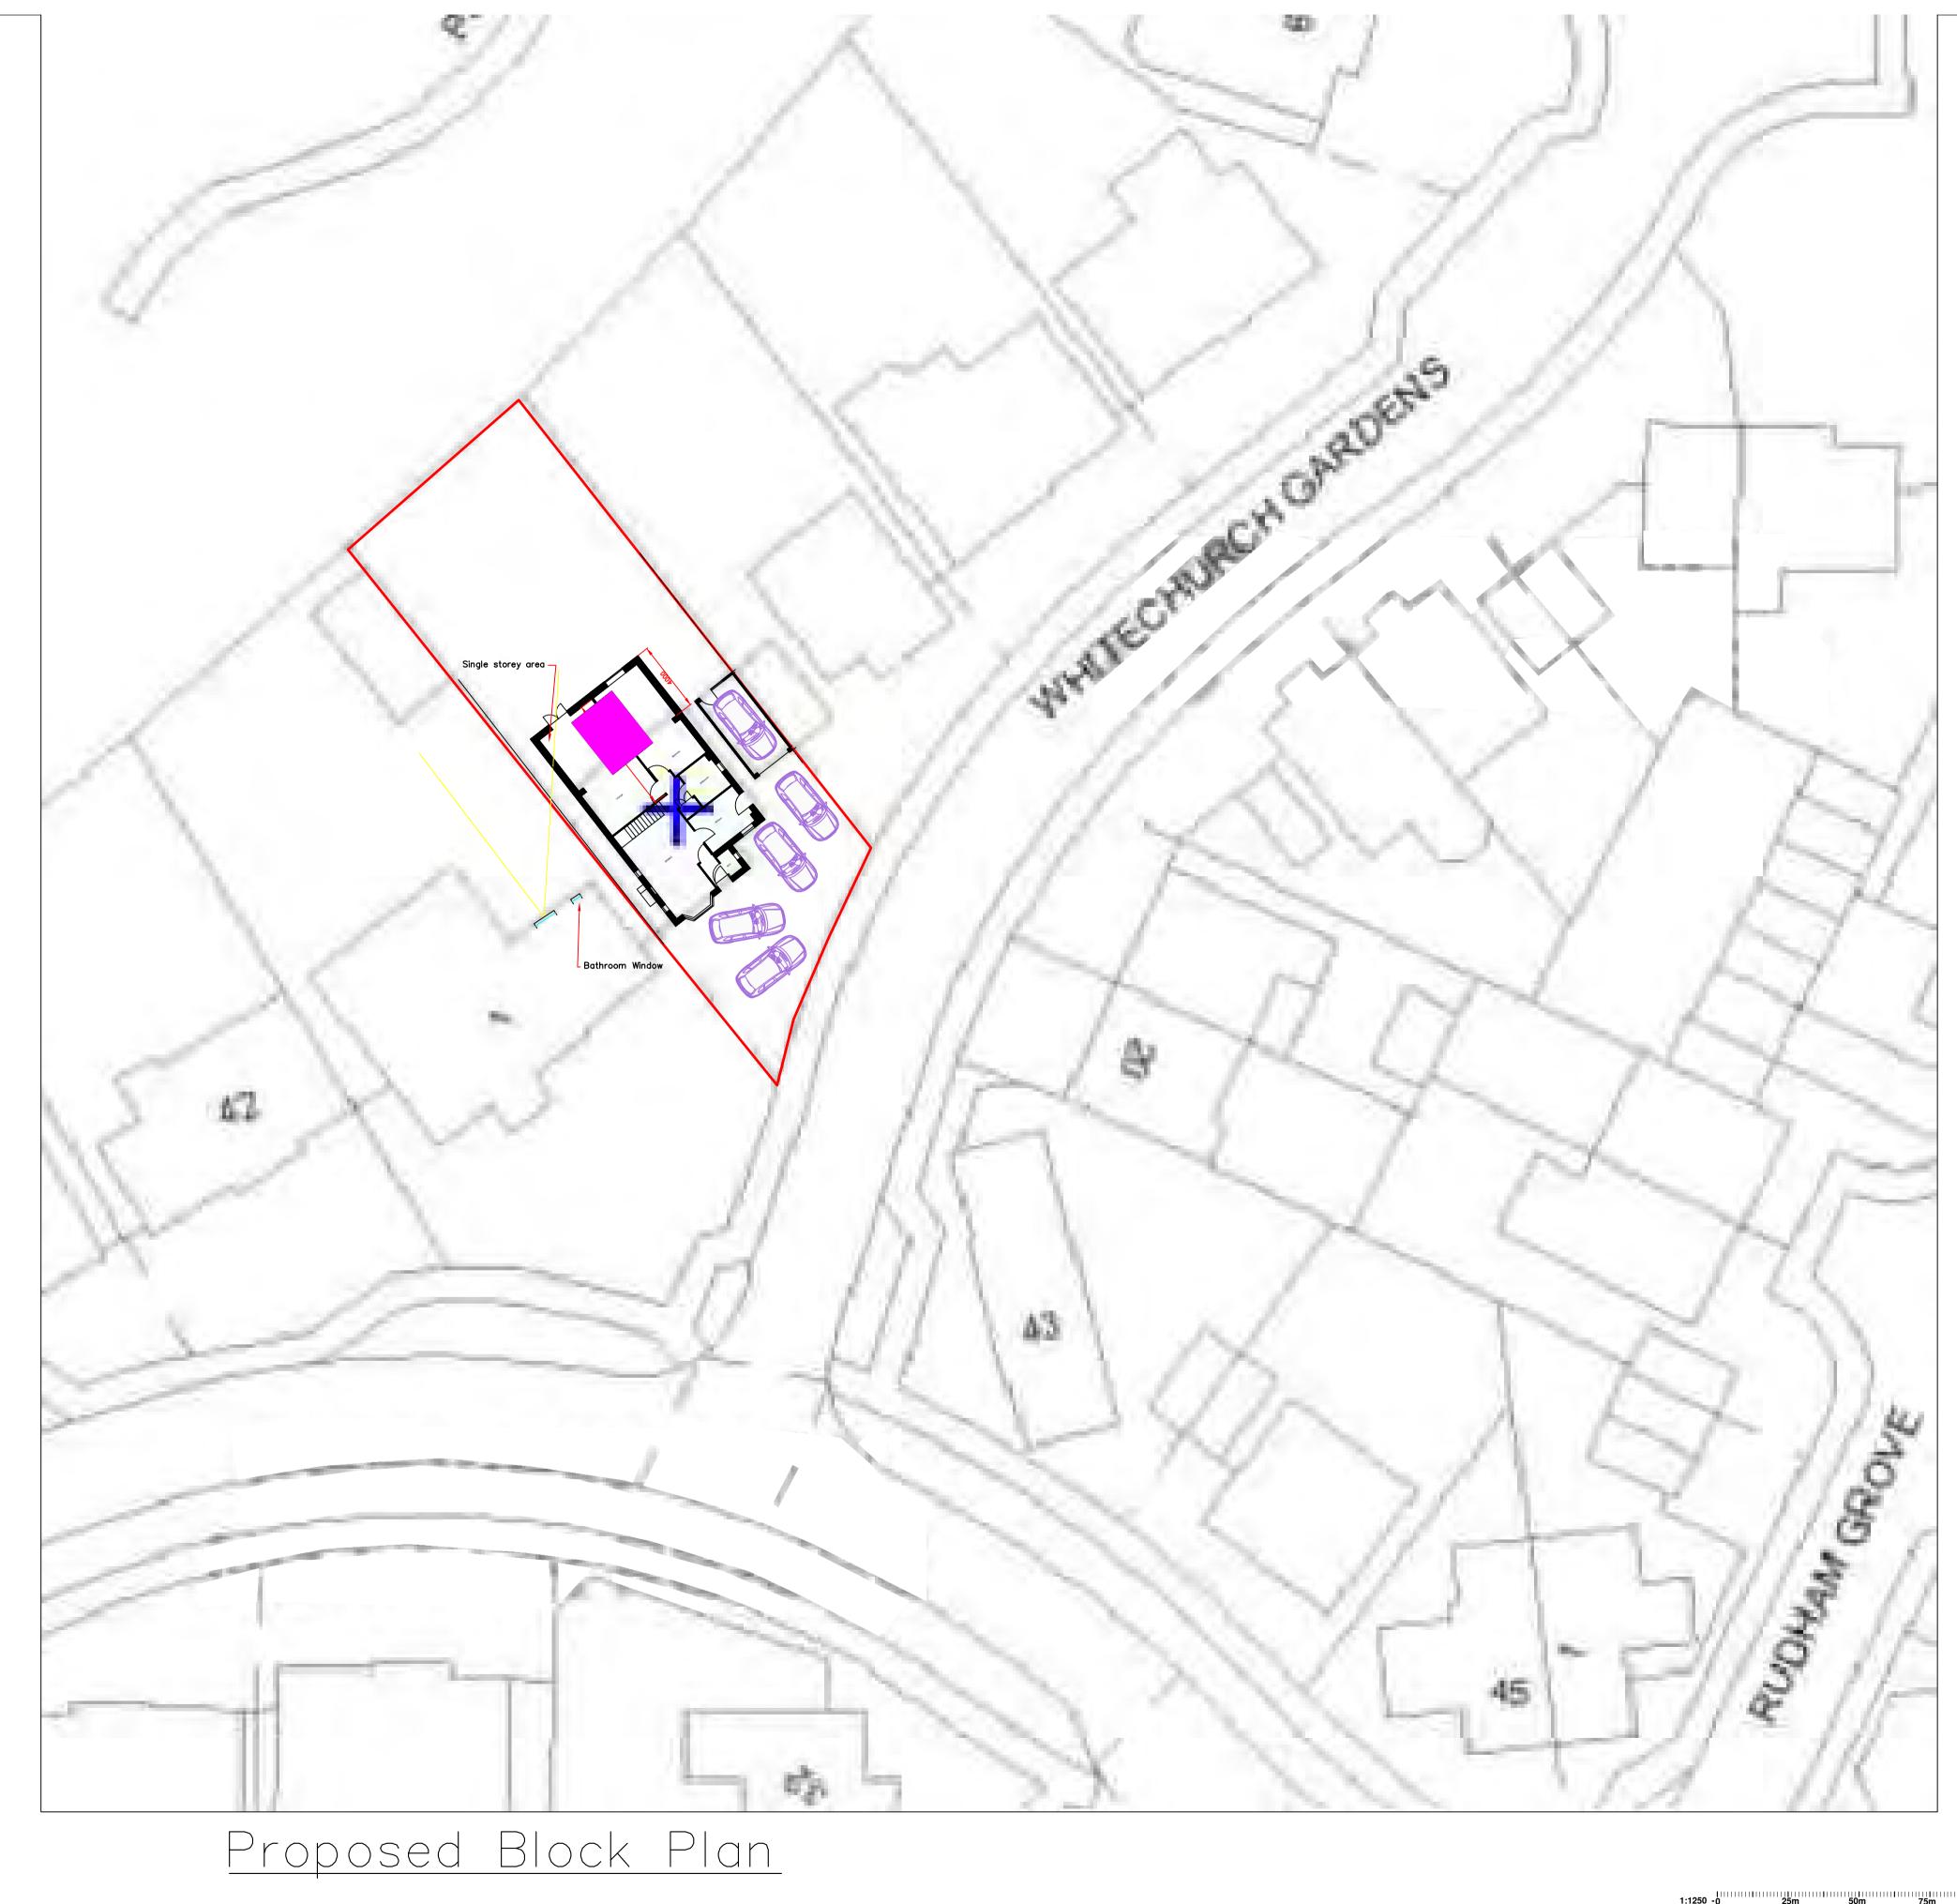

Proposed Section

Existing Roof Plan

Ν

| REVISION DESCRIPTION                                 |        | DATE                   |      |     |     |
|------------------------------------------------------|--------|------------------------|------|-----|-----|
|                                                      |        |                        |      |     |     |
| DATE                                                 |        | CLIENT/PROJECT         |      |     |     |
|                                                      |        | 2 Whitechurch Gardens, |      |     |     |
| SCALE                                                |        | Letchworth             |      |     |     |
| 1:200 A1 Print                                       |        |                        |      |     |     |
| DRAWING STATUS                                       |        | DRAWING TITLE          |      |     |     |
| CONSTRU                                              | JCTION | Alterations            |      |     |     |
| NO UNAUTHORISED<br>OR DIGITAL SCAI<br>ALLOWED C COPY | NNING  |                        | Ref: | 119 | 01F |
|                                                      |        |                        |      |     |     |

 Ν

| REVISION                                             | REVISION DESCRIPTION |                                          | DATE |        |     |
|------------------------------------------------------|----------------------|------------------------------------------|------|--------|-----|
| DATE                                                 |                      | CLIENT/PROJECT<br>2 Whitechurch Gardens, |      |        |     |
| scale<br>1:200 A1 Print                              |                      | Letchworth                               |      |        |     |
| DRAWING STATUS<br>CONSTRUCTION                       |                      | DRAWING TITLE<br>Alterations             |      |        |     |
| NO UNAUTHORISED<br>OR DIGITAL SCAY<br>ALLOWED C COPY | INING                |                                          | Re   | f: 119 | 01G |