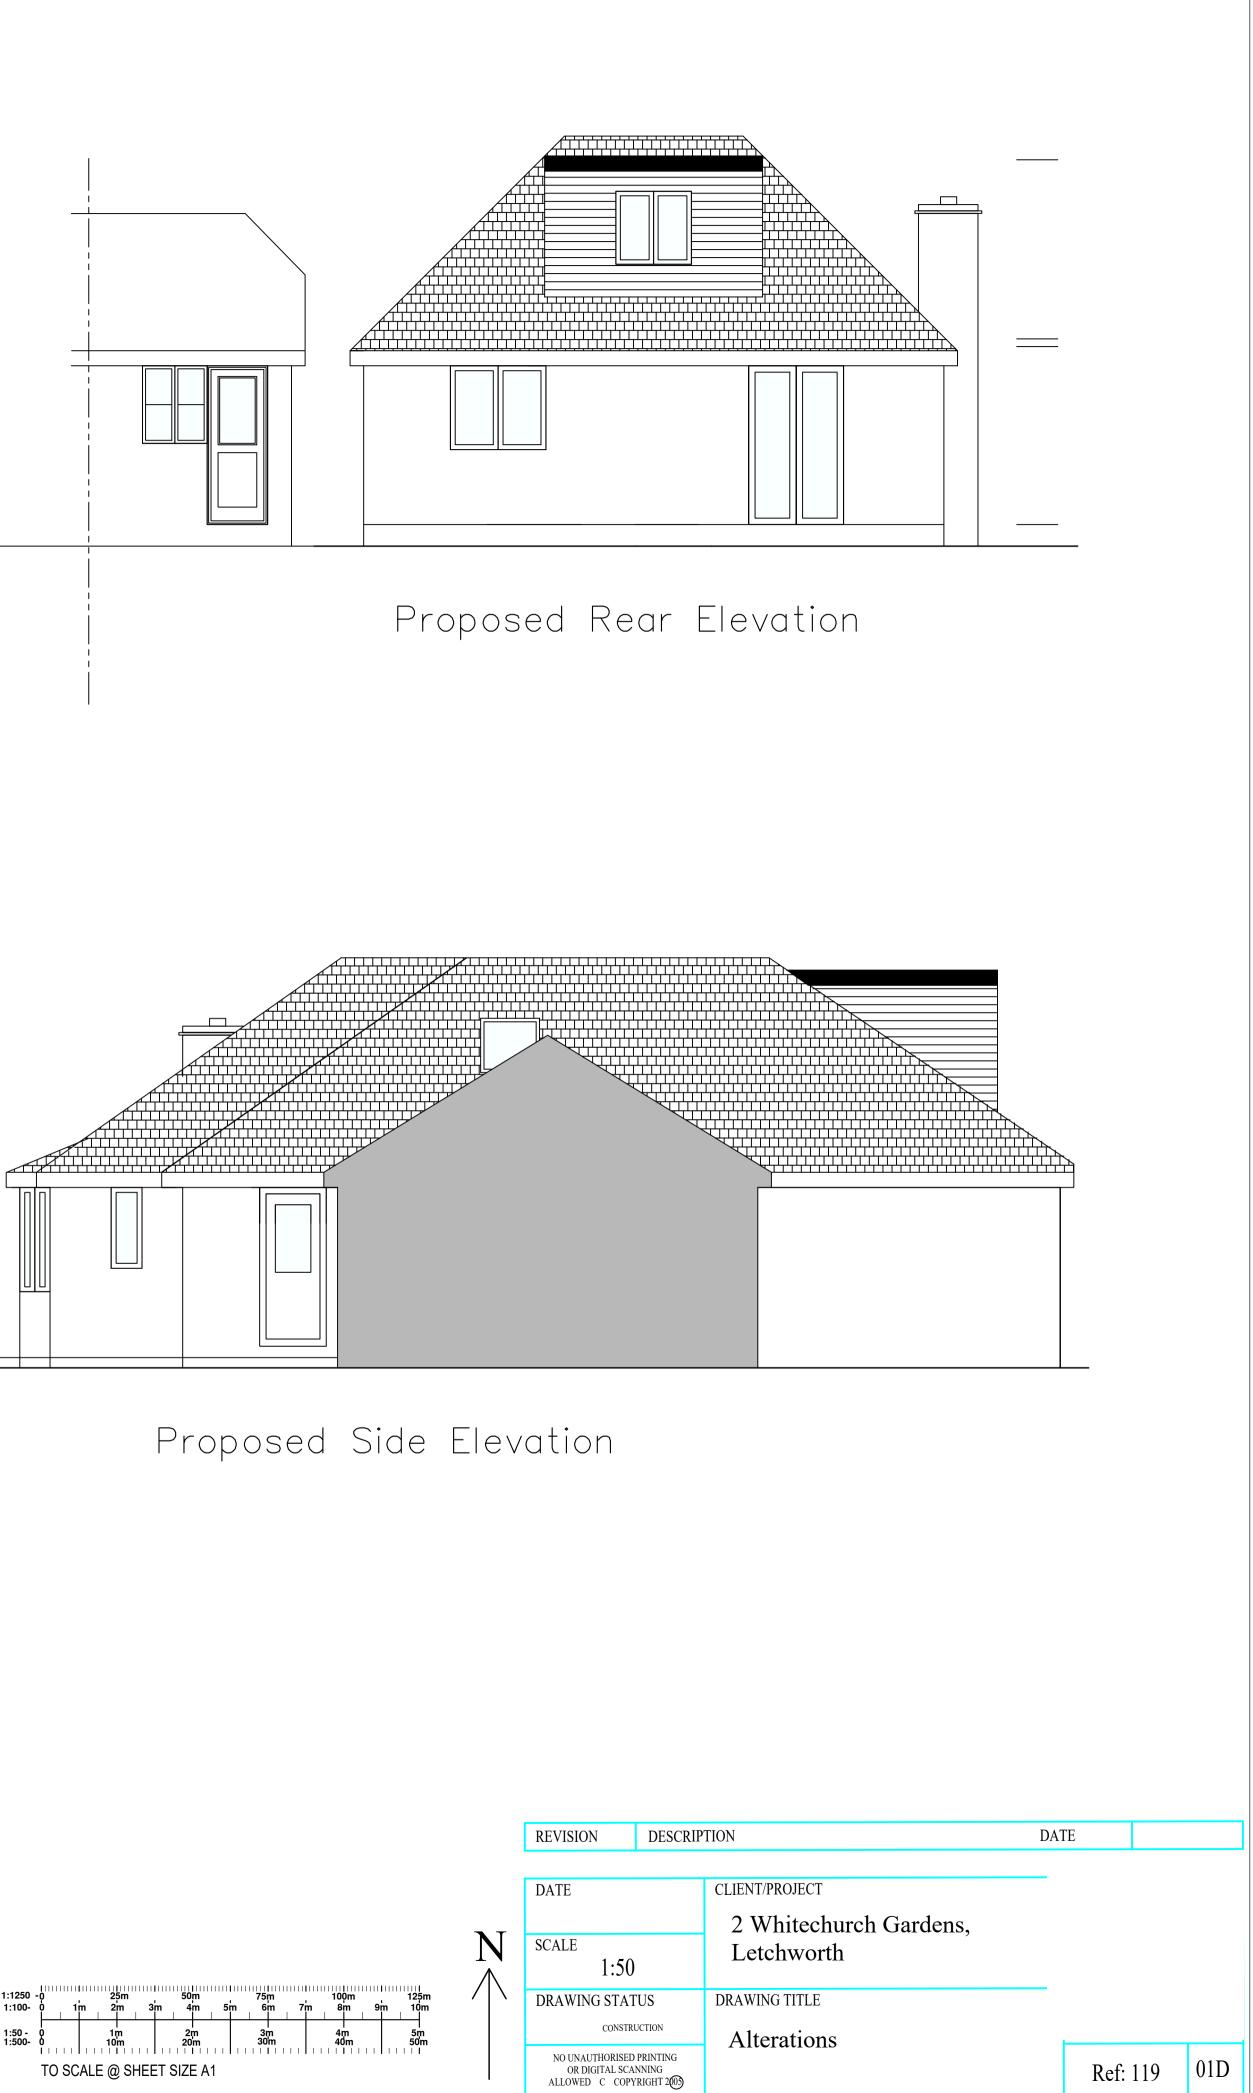

Proposed Ground Floor Plan

Proposed First Floor Plan

| REVISION                                             | VISION DESCRIPTION |                        | DATE |     |     |
|------------------------------------------------------|--------------------|------------------------|------|-----|-----|
|                                                      |                    |                        |      |     |     |
| DATE                                                 |                    | CLIENT/PROJECT         |      |     |     |
|                                                      |                    | 2 Whitechurch Gardens, |      |     |     |
| SCALE                                                |                    | Letchworth             |      |     |     |
| 1:50                                                 |                    |                        |      |     |     |
| DRAWING STAT                                         | US                 | DRAWING TITLE          |      |     |     |
| CONSTRU                                              | JCTION             | Alterations            |      |     |     |
| NO UNAUTHORISED<br>OR DIGITAL SCAY<br>ALLOWED C COPY | NNING              |                        | Ref: | 119 | 01C |
|                                                      |                    |                        |      |     |     |