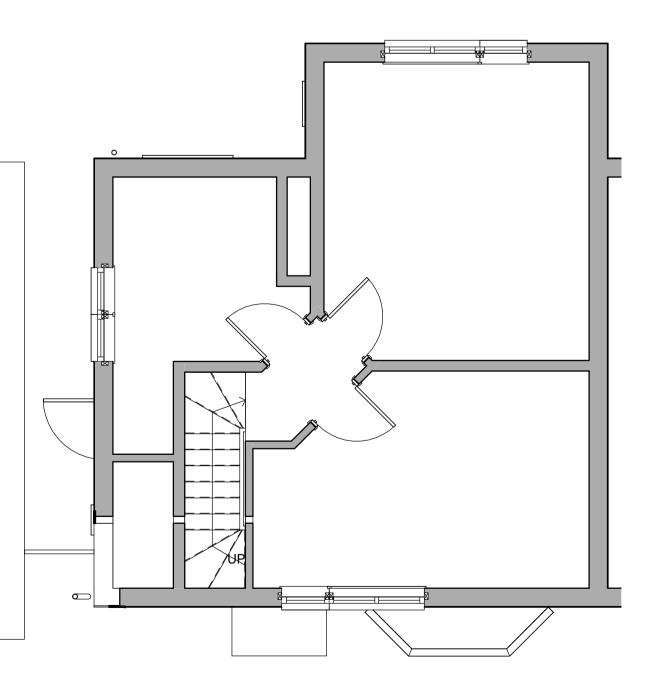

Proposed internal partition.

|     |          | 1 to 50                          |       | 5m      |  |
|-----|----------|----------------------------------|-------|---------|--|
|     |          |                                  |       |         |  |
|     |          |                                  |       |         |  |
|     |          |                                  |       |         |  |
|     |          |                                  |       |         |  |
|     |          |                                  |       |         |  |
|     |          |                                  |       |         |  |
|     |          |                                  |       |         |  |
| 2   | 24.08.18 | Updated to LGCHF comments        |       |         |  |
| 1   | 16.07.18 | Updated following client meeting |       |         |  |
| Rev | Date     | Details                          | Drawn | Checked |  |