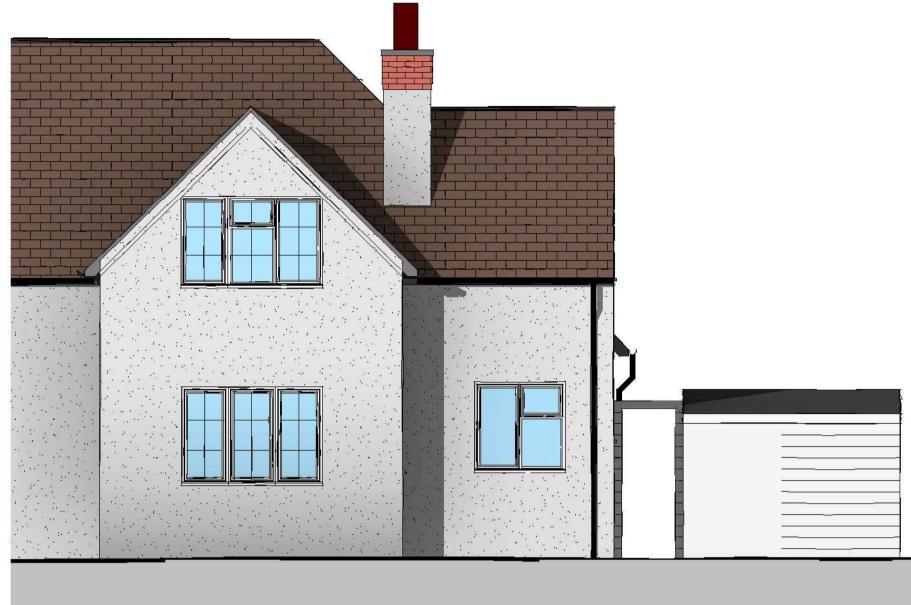

n | Checked |  |

| Project/Client:             | Project No:         |       |  |  |
|-----------------------------|---------------------|-------|--|--|
| 00 Lutter August            | Project Number      |       |  |  |
| 29 Lytton Avenue            | Dwg No: <b>A101</b> |       |  |  |
|                             | Rev:<br>2           |       |  |  |
| Drawing:                    | Scale:              |       |  |  |
| Drepaged Diana & Elevations | 1:50                | @A1   |  |  |
| Proposed Plans & Elevations | Drawn By:           | Date: |  |  |
|                             | Author              |       |  |  |
|                             | Checked By:         | Date: |  |  |
|                             | Checker             |       |  |  |



## Front Elevation - Existing







Level 1 - Existing



Side 01 Elevation - Existing

Rear Elevation - Existing





Roof - Existing

|      |      |           |    |      |       | 100mm   |
|------|------|-----------|----|------|-------|---------|
|      |      |           |    |      |       |         |
|      |      |           |    |      |       |         |
|      |      |           |    |      |       |         |
|      |      | <br>      |    | <br> |       |         |
|      |      |           |    |      |       |         |
|      |      | <br>      |    | <br> |       |         |
|      |      |           |    |      |       |         |
|      |      | <br>      |    | <br> |       |         |
|      |      | <br>      |    | <br> |       |         |
| Date |      | <br>Detai | ls | <br> | Drawn | Checked