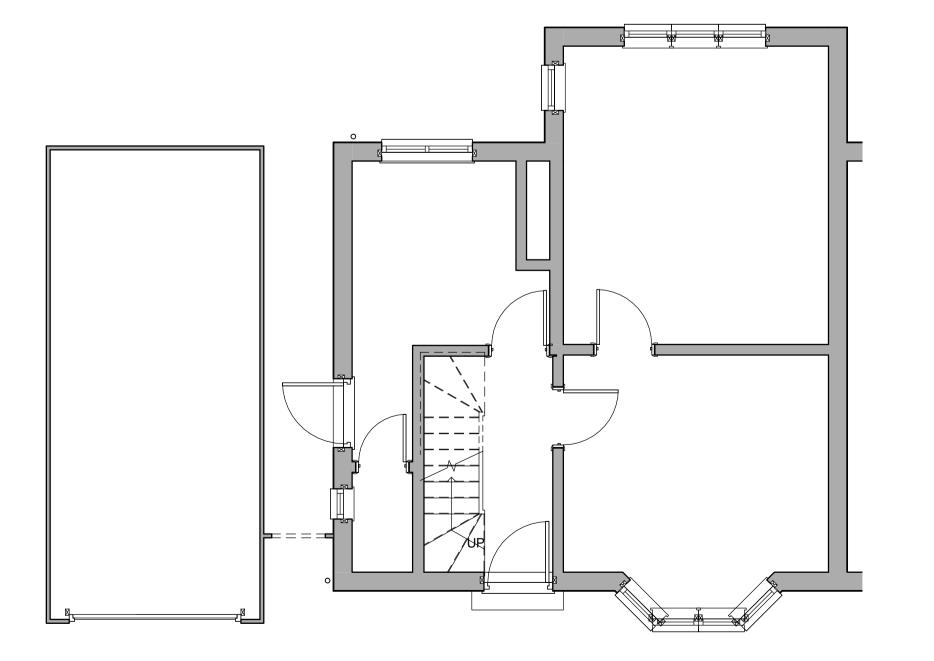

Proposed internal partition.

|     |          | 1 to 50                          |       | 5m      |  |
|-----|----------|----------------------------------|-------|---------|--|
|     |          |                                  |       |         |  |
|     |          |                                  |       |         |  |
|     |          |                                  |       |         |  |
|     |          |                                  |       |         |  |
|     |          |                                  |       |         |  |
|     |          |                                  |       |         |  |
|     |          |                                  |       |         |  |
| 2   | 24.08.18 | Updated to LGCHF comments        |       |         |  |
| 1   | 16.07.18 | Updated following client meeting |       |         |  |
| Rev | Date     | Details                          | Drawn | Checked |  |