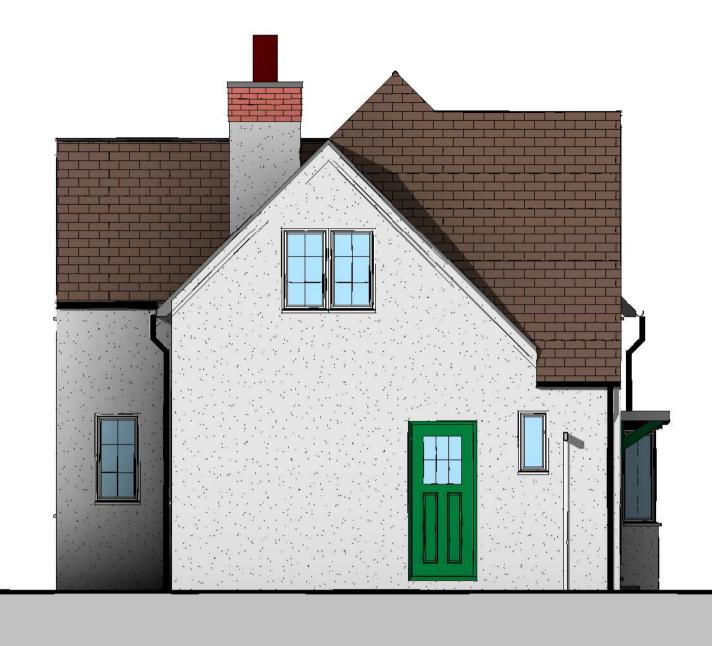

t/Client:             | Project No:         |       |  |  |
|-----------------------------|---------------------|-------|--|--|
| 00 Lutter August            | Project Number      |       |  |  |
| 29 Lytton Avenue            | Dwg No: <b>A101</b> |       |  |  |
|                             | Rev:<br>2           |       |  |  |
| Drawing:                    | Scale:              |       |  |  |
| Drepaged Diana & Elevations | 1:50                | @A1   |  |  |
| Proposed Plans & Elevations | Drawn By:           | Date: |  |  |
|                             | Author              |       |  |  |
|                             | Checked By:         | Date: |  |  |
|                             | Checker             |       |  |  |



## Front Elevation - Existing







Level 1 - Existing



Side 01 Elevation - Existing

Rear Elevation - Existing





Roof - Existing

|      |      |           |    |      |       | 100mm   |
|------|------|-----------|----|------|-------|---------|
|      |      |           |    |      |       |         |
|      |      |           |    |      |       |         |
|      |      |           |    |      |       |         |
|      |      | <br>      |    | <br> |       |         |
|      |      |           |    |      |       |         |
|      |      | <br>      |    | <br> |       |         |
|      |      |           |    |      |       |         |
|      |      | <br>      |    | <br> |       |         |
|      |      | <br>      |    | <br> |       |         |
| Date |      | <br>Detai | ls | <br> | Drawn | Checked |
|      | Date | Date