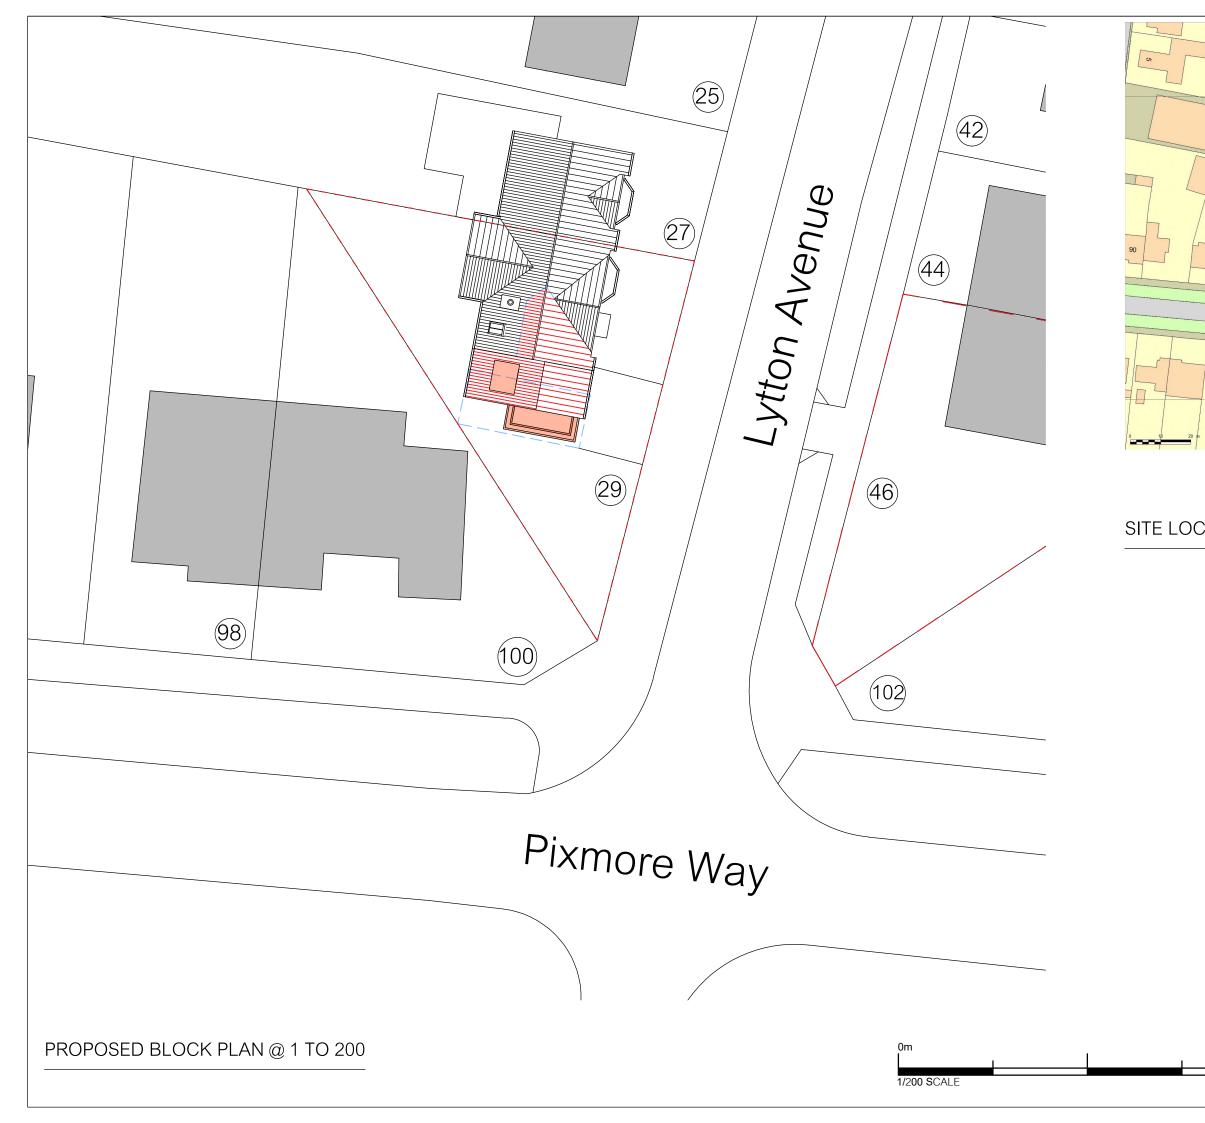

|               |                                          | Ā                              |
|---------------|------------------------------------------|--------------------------------|
|               | 18                                       | Posts                          |
|               |                                          |                                |
|               | 5                                        | ×                              |
| HH            |                                          |                                |
|               |                                          |                                |
|               | 67 46                                    |                                |
|               | 102                                      |                                |
|               |                                          |                                |
|               |                                          |                                |
| 66            |                                          |                                |
| E E           | 48                                       |                                |
|               |                                          |                                |
| le Gregvin de | pyright/and database rights 20           | 148 05 1000474/14              |
|               |                                          |                                |
| CATION PLAN ( | @ 1 TO 1250                              |                                |
|               |                                          |                                |
|               |                                          |                                |
|               |                                          |                                |
|               |                                          |                                |
|               |                                          |                                |
|               |                                          |                                |
|               |                                          |                                |
|               |                                          |                                |
|               | Rev. Date Details                        | Drawn Checked                  |
|               | PLANNIN                                  | IG                             |
|               | Project/Client:<br>Proposed Extension to | Project No:                    |
|               | 29 Lytton Avenue                         | Dwg No: Rev:<br>A110<br>Scale: |
|               | Drawing:                                 | As Indicated                   |
|               | Site & Location Plans                    | Drawn By: Date:                |
|               |                                          | Checked By: Date:              |
|               |                                          |                                |
| 20m           |                                          |                                |
| Zum           |                                          |                                |