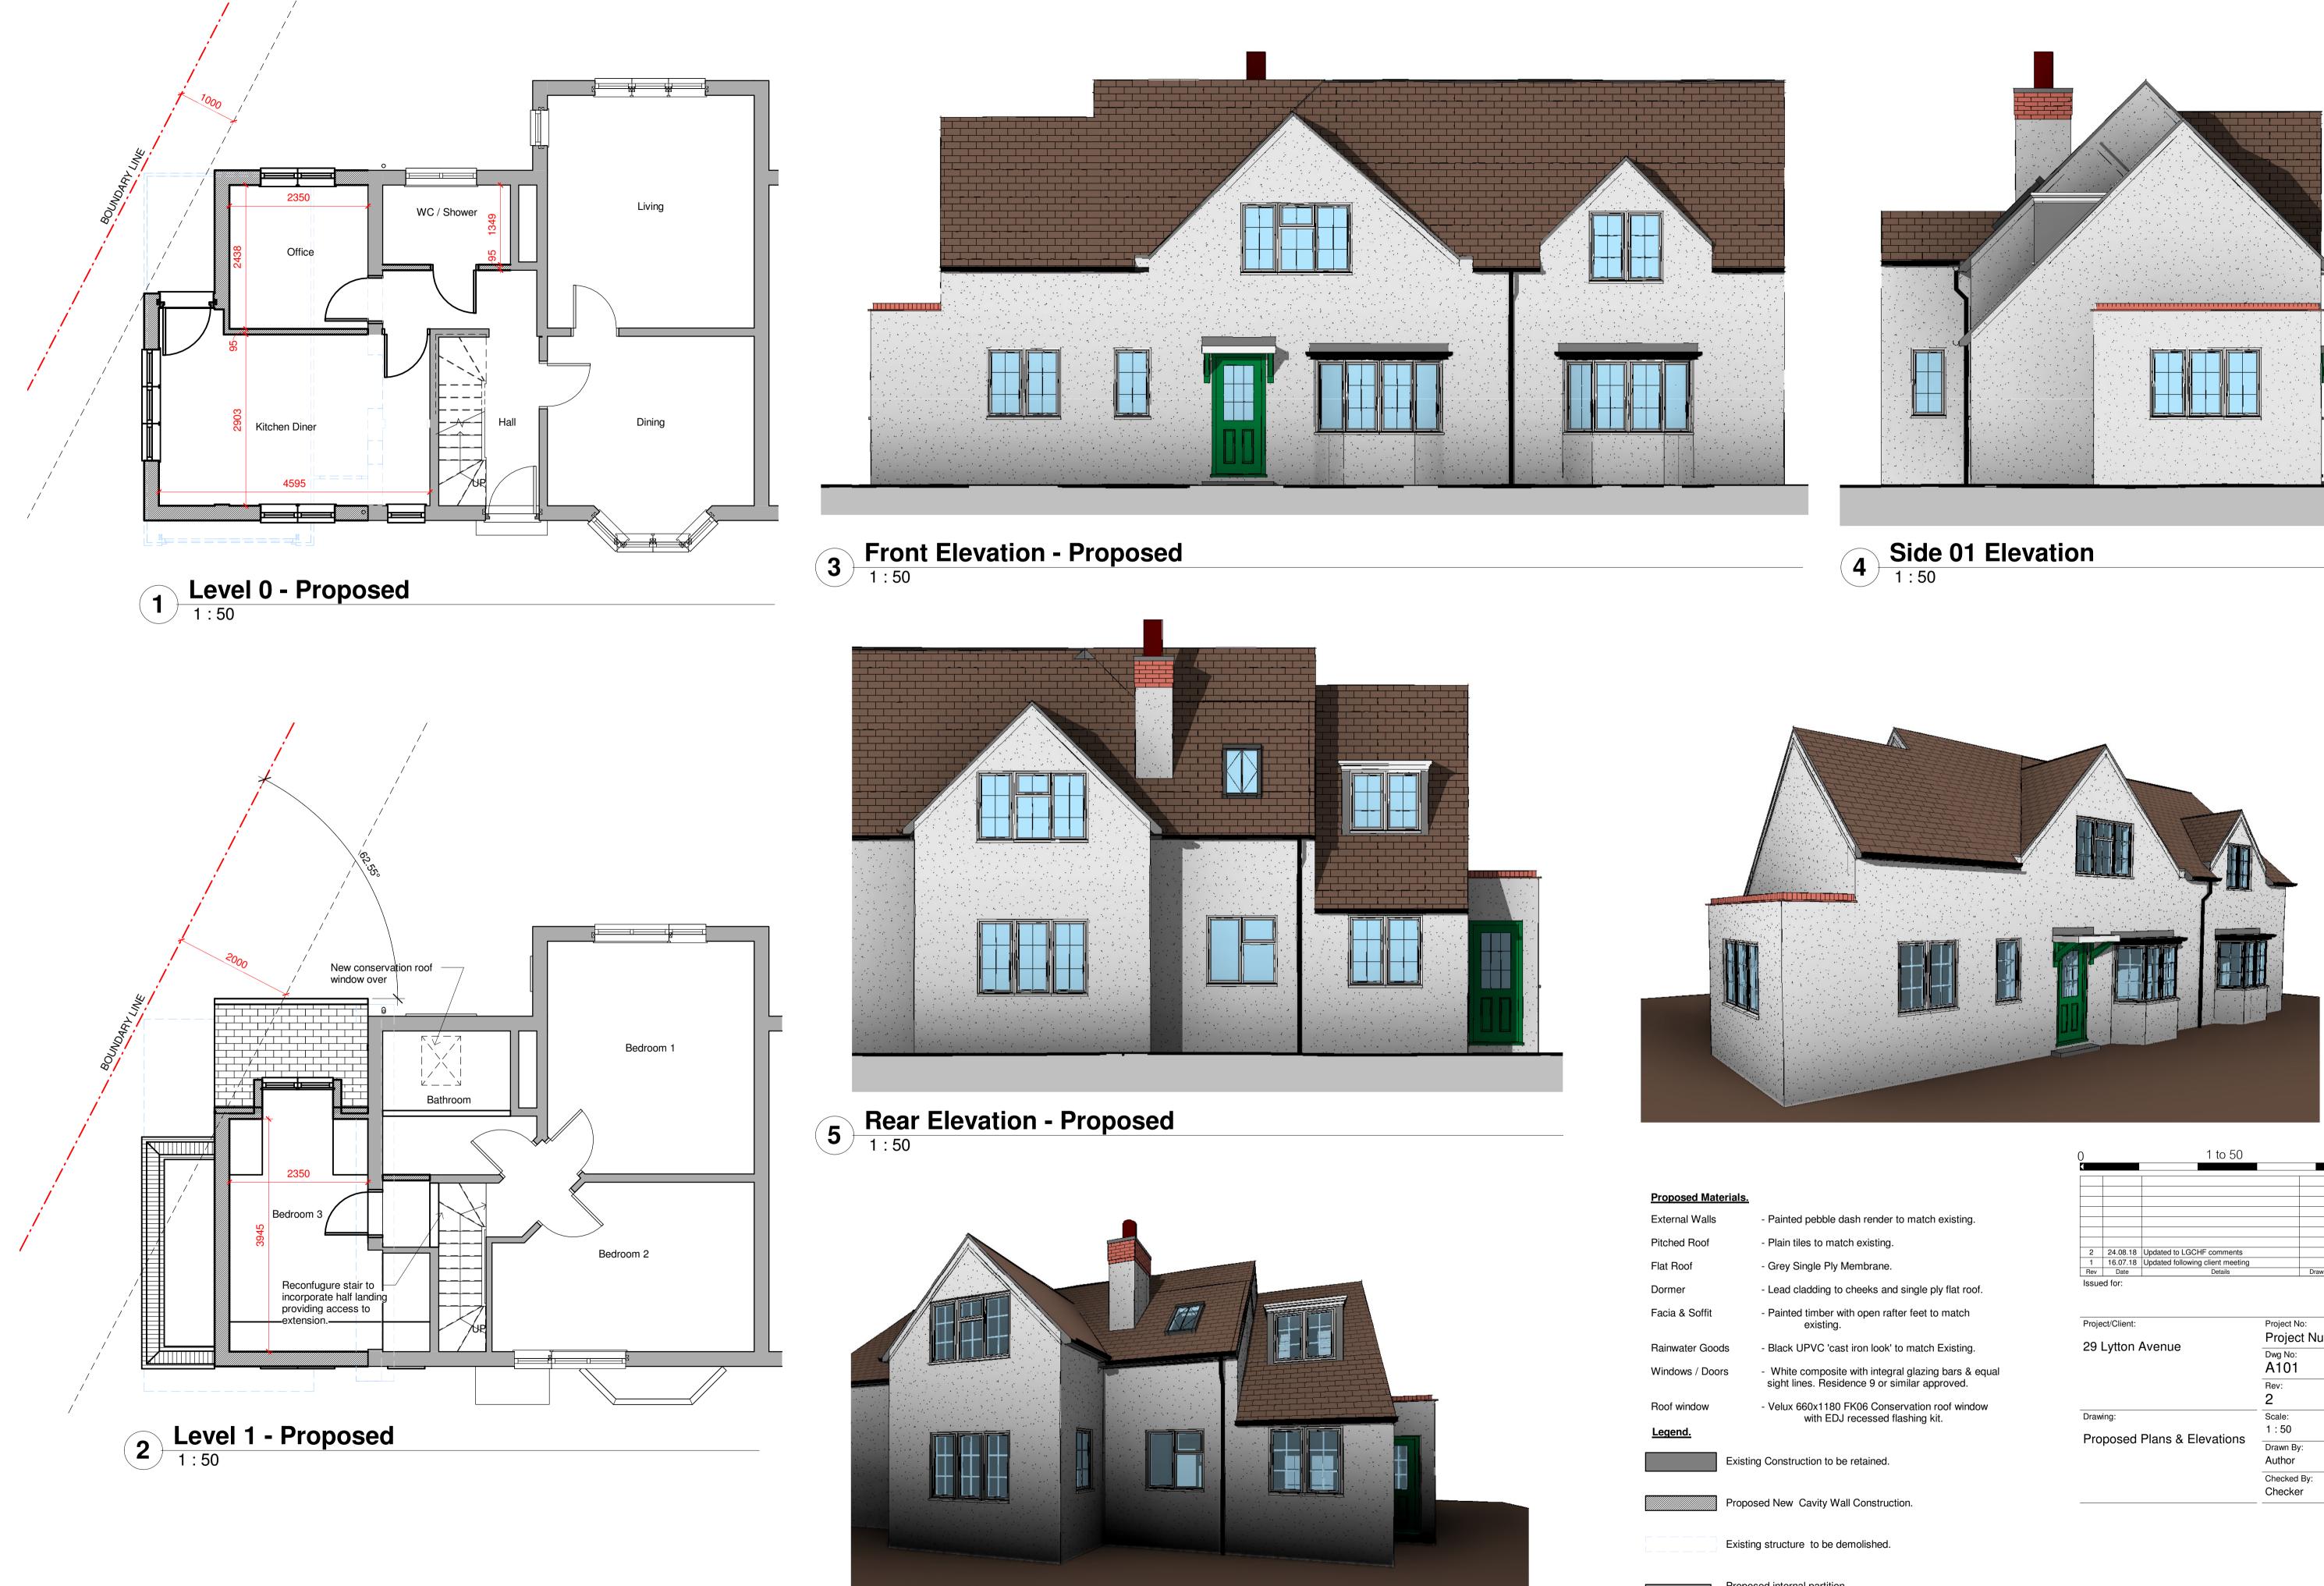

|     | - Plain tiles                                         |
|-----|-------------------------------------------------------|
|     | - Grey Sing                                           |
|     | - Lead clad                                           |
|     | - Painted tii<br>ex                                   |
| ds  | - Black UP                                            |
| ors | <ul> <li>White considered with sight lines</li> </ul> |
|     | - Velux 660<br>w                                      |
|     |                                                       |

Proposed internal partition.

|     |          | 1 to 50                          |       | 5m      |  |
|-----|----------|----------------------------------|-------|---------|--|
|     |          |                                  |       |         |  |
|     |          |                                  |       |         |  |
|     |          |                                  |       |         |  |
|     |          |                                  |       |         |  |
|     |          |                                  |       |         |  |
|     |          |                                  |       |         |  |
|     |          |                                  |       |         |  |
| 2   | 24.08.18 | Updated to LGCHF comments        |       |         |  |
| 1   | 16.07.18 | Updated following client meeting |       |         |  |
| Rev | Date     | Details                          | Drawn | Checked |  |

| Project/Client:             | Project No:         |       |  |  |
|-----------------------------|---------------------|-------|--|--|
| 00 Lutter August            | Project Number      |       |  |  |
| 29 Lytton Avenue            | Dwg No: <b>A101</b> |       |  |  |
|                             | Rev:<br>2           |       |  |  |
| Drawing:                    | Scale:              |       |  |  |
| Drepaged Diana & Elevations | 1:50                | @A1   |  |  |
| Proposed Plans & Elevations | Drawn By:           | Date: |  |  |
|                             | Author              |       |  |  |
|                             | Checked By:         | Date: |  |  |
|                             | Checker             |       |  |  |