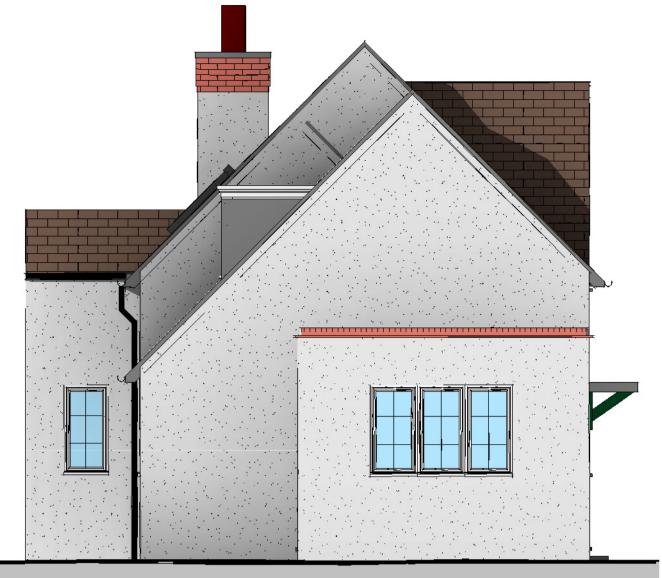

|     | - Plain tiles                                         |
|-----|-------------------------------------------------------|
|     | - Grey Sing                                           |
|     | - Lead clad                                           |
|     | - Painted tii<br>ex                                   |
| ds  | - Black UP                                            |
| ors | <ul> <li>White considered with sight lines</li> </ul> |
|     | - Velux 660<br>w                                      |
|     |                                                       |

| Project/Client:             | Project No:         |       |  |  |
|-----------------------------|---------------------|-------|--|--|
| 00 Lutter August            | Project Number      |       |  |  |
| 29 Lytton Avenue            | Dwg No: <b>A101</b> |       |  |  |
|                             | Rev:<br>2           |       |  |  |
| Drawing:                    | Scale:              |       |  |  |
| Drepaged Diana & Elevations | 1:50                | @A1   |  |  |
| Proposed Plans & Elevations | Drawn By:           | Date: |  |  |
|                             | Author              |       |  |  |
|                             | Checked By:         | Date: |  |  |
|                             | Checker             |       |  |  |