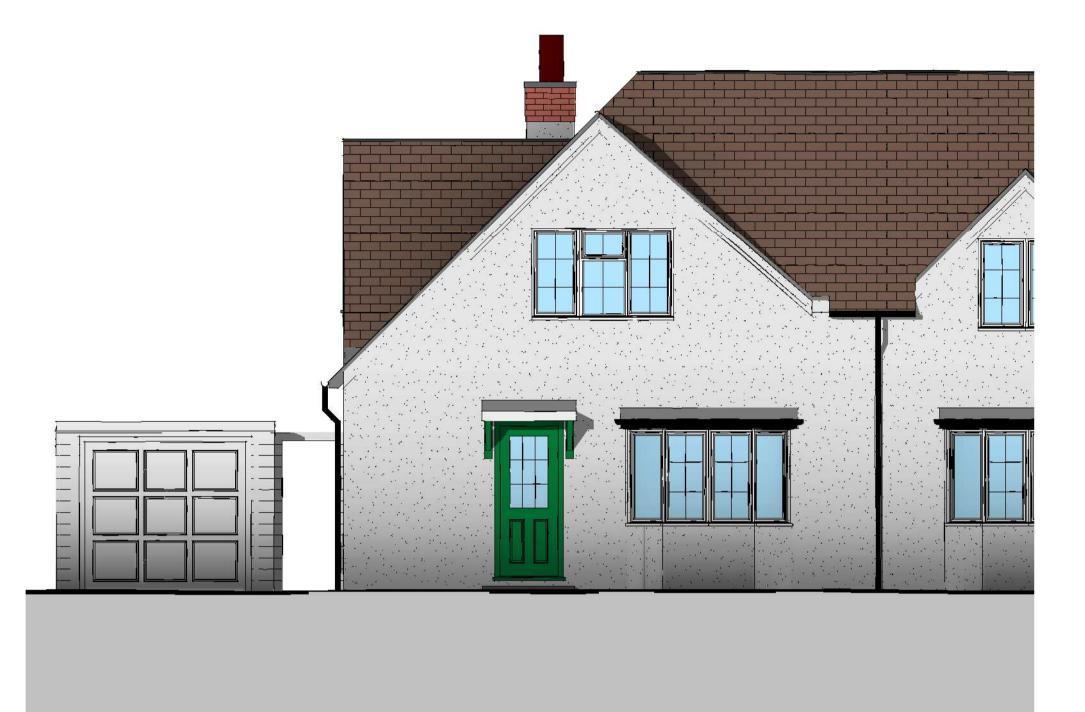

|     | - Plain tiles                                         |
|-----|-------------------------------------------------------|
|     | - Grey Sing                                           |
|     | - Lead clad                                           |
|     | - Painted tii<br>ex                                   |
| ds  | - Black UP                                            |
| ors | <ul> <li>White considered with sight lines</li> </ul> |
|     | - Velux 660<br>w                                      |
|     |                                                       |

| Project/Client:             | Project No:         |       |  |  |
|-----------------------------|---------------------|-------|--|--|
| 00 Lutter August            | Project Number      |       |  |  |
| 29 Lytton Avenue            | Dwg No: <b>A101</b> |       |  |  |
|                             | Rev:<br>2           |       |  |  |
| Drawing:                    | Scale:              |       |  |  |
| Drepaged Diana & Elevations | 1:50                | @A1   |  |  |
| Proposed Plans & Elevations | Drawn By:           | Date: |  |  |
|                             | Author              |       |  |  |
|                             | Checked By:         | Date: |  |  |
|                             | Checker             |       |  |  |