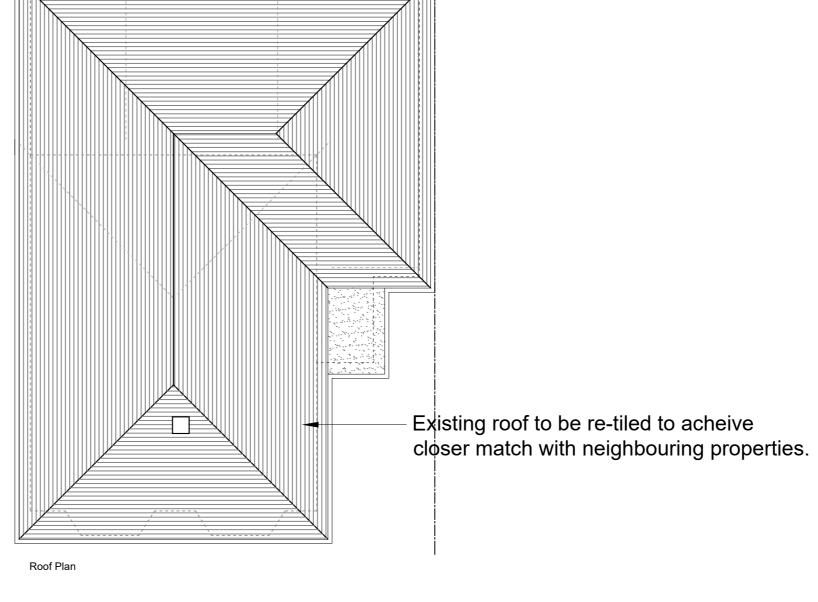

| 004-OS1       |  |





SCALE BAR 1:500

| THIS DRAWING | PRINTED | ON A4 | SIZE PAPER |  |
|--------------|---------|-------|------------|--|

| Adress: 39 Wheat Hill,Letchworth Garden City<br>SG6 4HH |             |  |
|---------------------------------------------------------|-------------|--|
| Drawing Title:                                          | Site Plan   |  |
| Date:                                                   | August 2021 |  |
| Scale:                                                  | 1:500       |  |
| Drawing No :                                            | 004-OS2     |  |
| Revision :                                              |             |  |
|                                                         |             |  |









6 7

\_\_\_\_\_

Ground Floor Plan





Rear Elevation

THIS DRAWING PRINTED ON A2 SIZE PAPER

| Adress: 39 Wheat Hill,Letchworth Garden City,<br>SG6 4HH |                                     |  |  |  |
|----------------------------------------------------------|-------------------------------------|--|--|--|
| Drawing Title:                                           | PLANS AND ELEVATIONS<br>AS PROPOSED |  |  |  |
| Date:                                                    | August 2021                         |  |  |  |
| Scale:                                                   | 1:100                               |  |  |  |
| Drawing No :                                             | 004-P01                             |  |  |  |
| Revision :