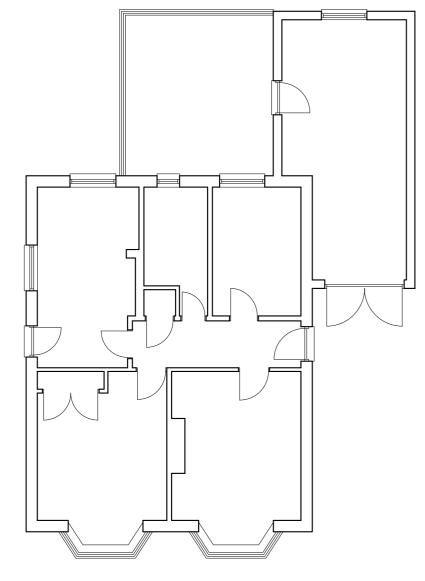

Ground Floor Plan

Roof Plan

Rear Elevation

## THIS DRAWING PRINTED ON A2 SIZE PAPER

0 🔤

| Adress: 39 Wheat Hill,Letchworth Garden City,<br>SG6 4HH |                                     |  |  |  |
|----------------------------------------------------------|-------------------------------------|--|--|--|
| Drawing Title:                                           | PLANS AND ELEVATIONS<br>AS EXISTING |  |  |  |
| Date:                                                    | August 2021                         |  |  |  |
| Scale:                                                   | 1:100                               |  |  |  |
| Drawing No :                                             | 004-E01                             |  |  |  |
|                                                          |                                     |  |  |  |