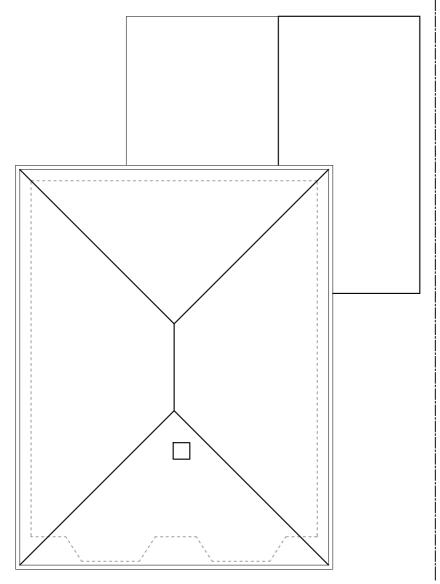

Ground Floor Plan

Roof Plan

Rear Elevation

## THIS DRAWING PRINTED ON A2 SIZE PAPER

0 🔤

| Adress: 39 Wheat Hill,Letchworth Garden City,<br>SG6 4HH |                                     |  |  |  |
|----------------------------------------------------------|-------------------------------------|--|--|--|
| Drawing Title:                                           | PLANS AND ELEVATIONS<br>AS EXISTING |  |  |  |
| Date:                                                    | August 2021                         |  |  |  |
| Scale:                                                   | 1:100                               |  |  |  |
| Drawing No :                                             | 004-E01                             |  |  |  |
|                                                          |                                     |  |  |  |