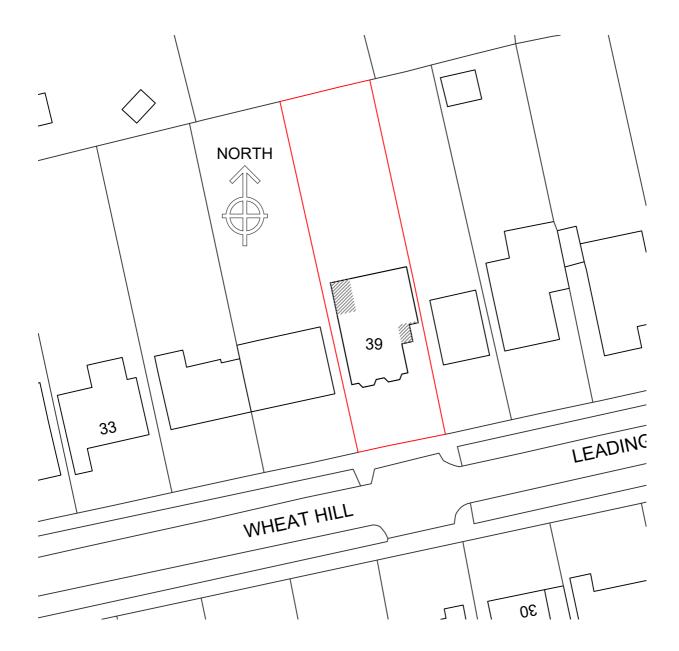

SCALE BAR 1:500

| THIS DRAWING | PRINTED | ON A4 | SIZE PAPER |  |
|--------------|---------|-------|------------|--|

| Adress: 39 Wheat Hill,Letchworth Garden City<br>SG6 4HH |             |  |
|---------------------------------------------------------|-------------|--|
| Drawing Title:                                          | Site Plan   |  |
| Date:                                                   | August 2021 |  |
| Scale:                                                  | 1:500       |  |
| Drawing No :                                            | 004-OS2     |  |
| Revision :                                              |             |  |
|                                                         |             |  |