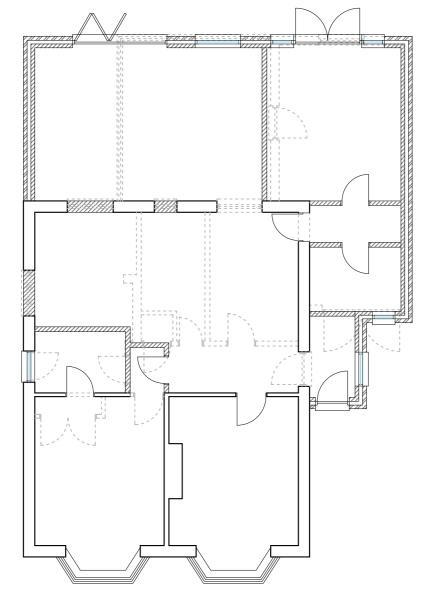

Ground Floor Plan

Roof Plan

Rear Elevation

6 7

\_\_\_\_\_

Ground Floor Plan

Rear Elevation

THIS DRAWING PRINTED ON A2 SIZE PAPER

| Adress: 39 Wheat Hill,Letchworth Garden City,<br>SG6 4HH |                                     |  |  |  |
|----------------------------------------------------------|-------------------------------------|--|--|--|
| Drawing Title:                                           | PLANS AND ELEVATIONS<br>AS PROPOSED |  |  |  |
| Date:                                                    | August 2021                         |  |  |  |
| Scale:                                                   | 1:100                               |  |  |  |
| Drawing No :                                             | 004-P01                             |  |  |  |
| Revision :                                               |                                     |  |  |  |
|                                                          |                                     |  |  |  |