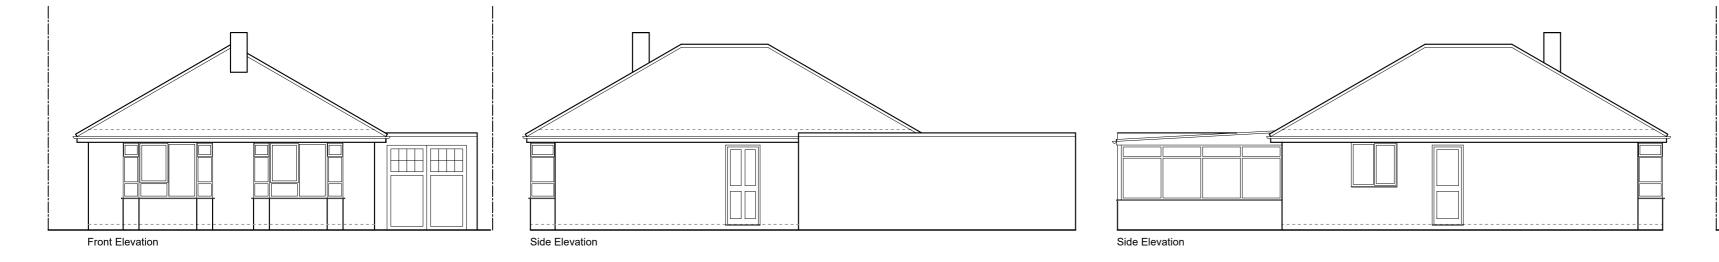

## THIS DRAWING PRINTED ON A2 SIZE PAPER

0 🔤

| Adress: 39 Wheat Hill,Letchworth Garden City,<br>SG6 4HH |                                     |  |  |  |
|----------------------------------------------------------|-------------------------------------|--|--|--|
| Drawing Title:                                           | PLANS AND ELEVATIONS<br>AS EXISTING |  |  |  |
| Date:                                                    | August 2021                         |  |  |  |
| Scale:                                                   | 1:100                               |  |  |  |
| Drawing No :                                             | 004-E01                             |  |  |  |
|                                                          |                                     |  |  |  |