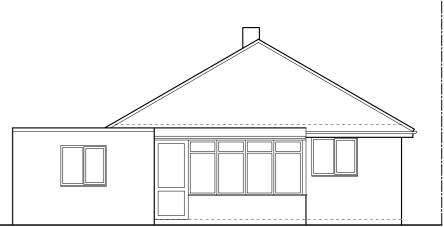

Ground Floor Plan

Roof Plan

Rear Elevation

## THIS DRAWING PRINTED ON A2 SIZE PAPER

0 🔤

| Adress: 39 Wheat Hill,Letchworth Garden City,<br>SG6 4HH |                                     |  |  |  |
|----------------------------------------------------------|-------------------------------------|--|--|--|
| Drawing Title:                                           | PLANS AND ELEVATIONS<br>AS EXISTING |  |  |  |
| Date:                                                    | August 2021                         |  |  |  |
| Scale:                                                   | 1:100                               |  |  |  |
| Drawing No :                                             | 004-E01                             |  |  |  |
|                                                          |                                     |  |  |  |