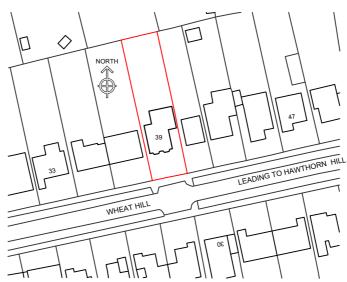

Ordnance Survey, (c) Crown Copyright 2021. All rights reserved. Licence number 100022432

THIS DRAWING PRINTED ON A4 SIZE PAPER

| Adress: 39 Wheat Hill,Letchworth Garden City,<br>SG6 4HH |               |  |
|----------------------------------------------------------|---------------|--|
| Drawing Title:                                           | Location Plan |  |
| Date:                                                    | August 2021   |  |
| Scale:                                                   | 1:1250        |  |
| Drawing No :                                             | 004-OS1       |  |