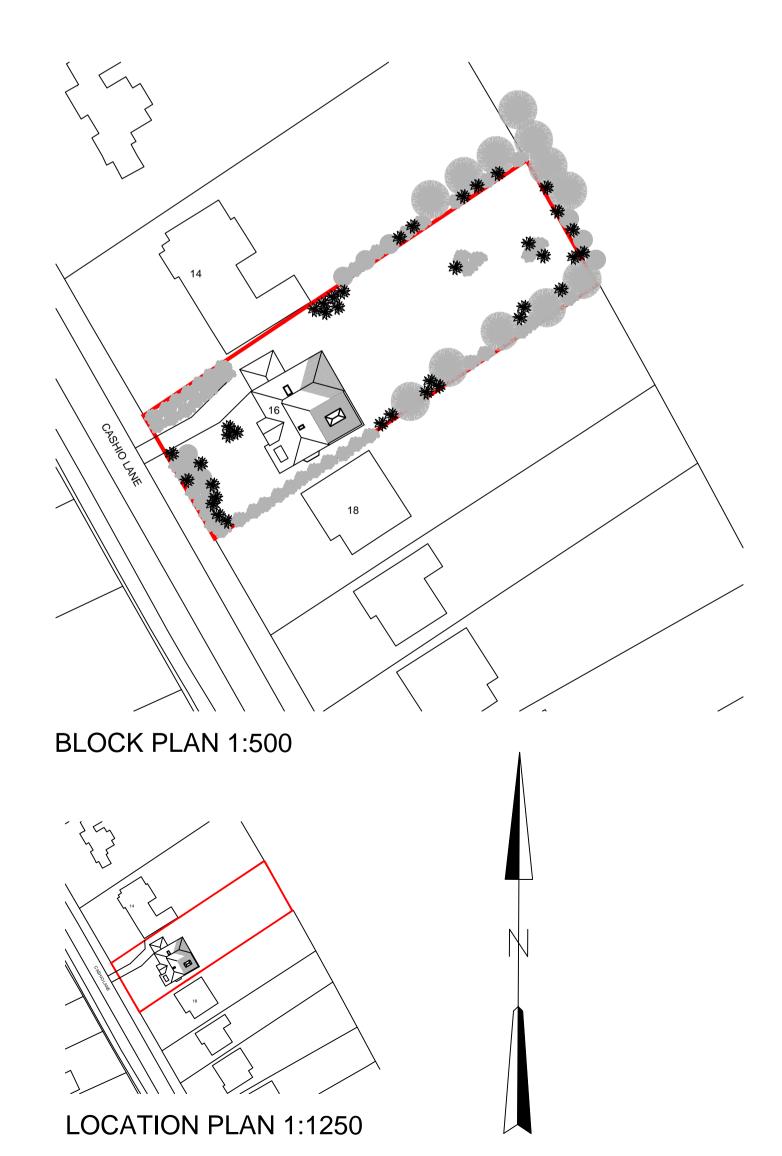

Letchworth Herts SG6 1AX

**Drawing Title** 

Proposed Heritage Application, proposed single storey rear/side infill extension with internal alterations. Proposed elevations, block & site plans.

| Scale A1 dwg | Date       | Drawn by |
|--------------|------------|----------|
| 1:100        | 26-04-2021 | MD       |
| 1:50         |            |          |

Dwg. No. Rev. D