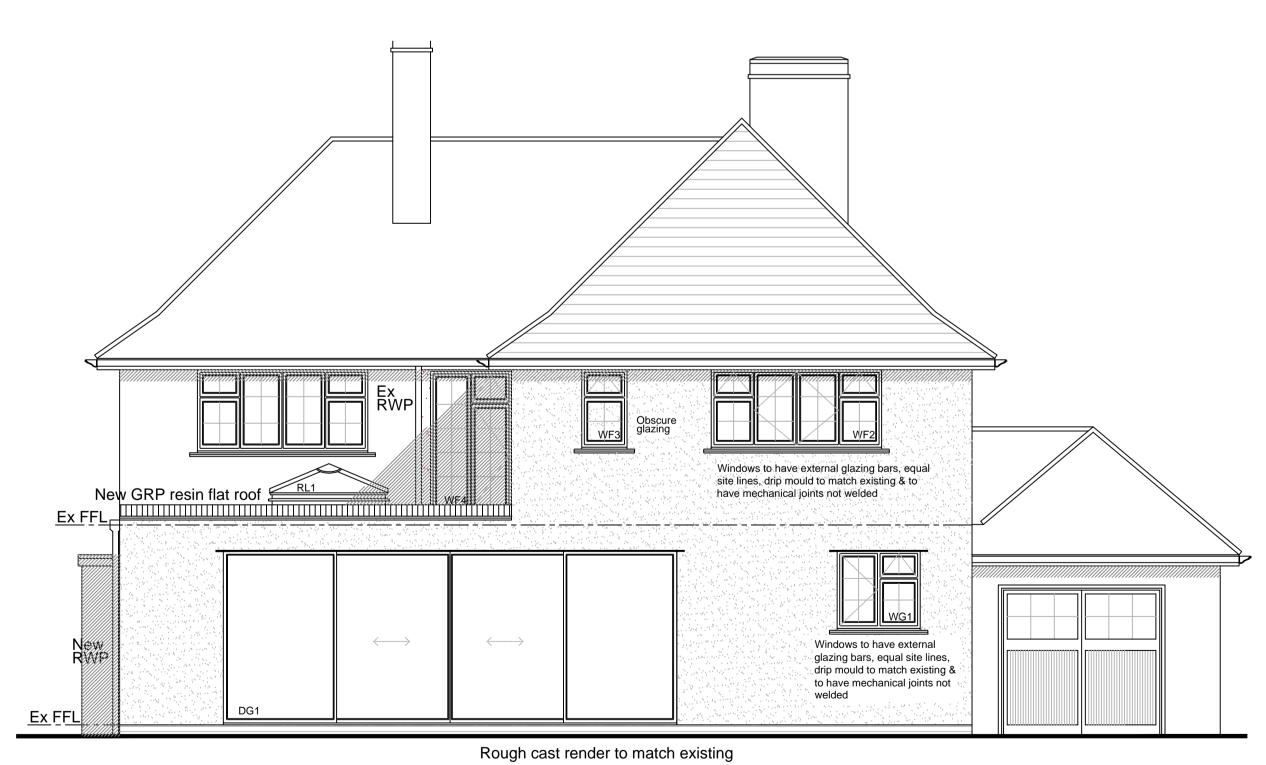

Letchworth Herts SG6 1AX

**Drawing Title** 

Proposed Heritage Application, proposed single storey rear/side infill extension with internal alterations. Proposed elevations, block & site plans.

| Scale A1 dwg | Date       | Drawn by |
|--------------|------------|----------|
| 1:100        | 26-04-2021 | MD       |
| 1:50         |            |          |

Dwg. No. Rev. D