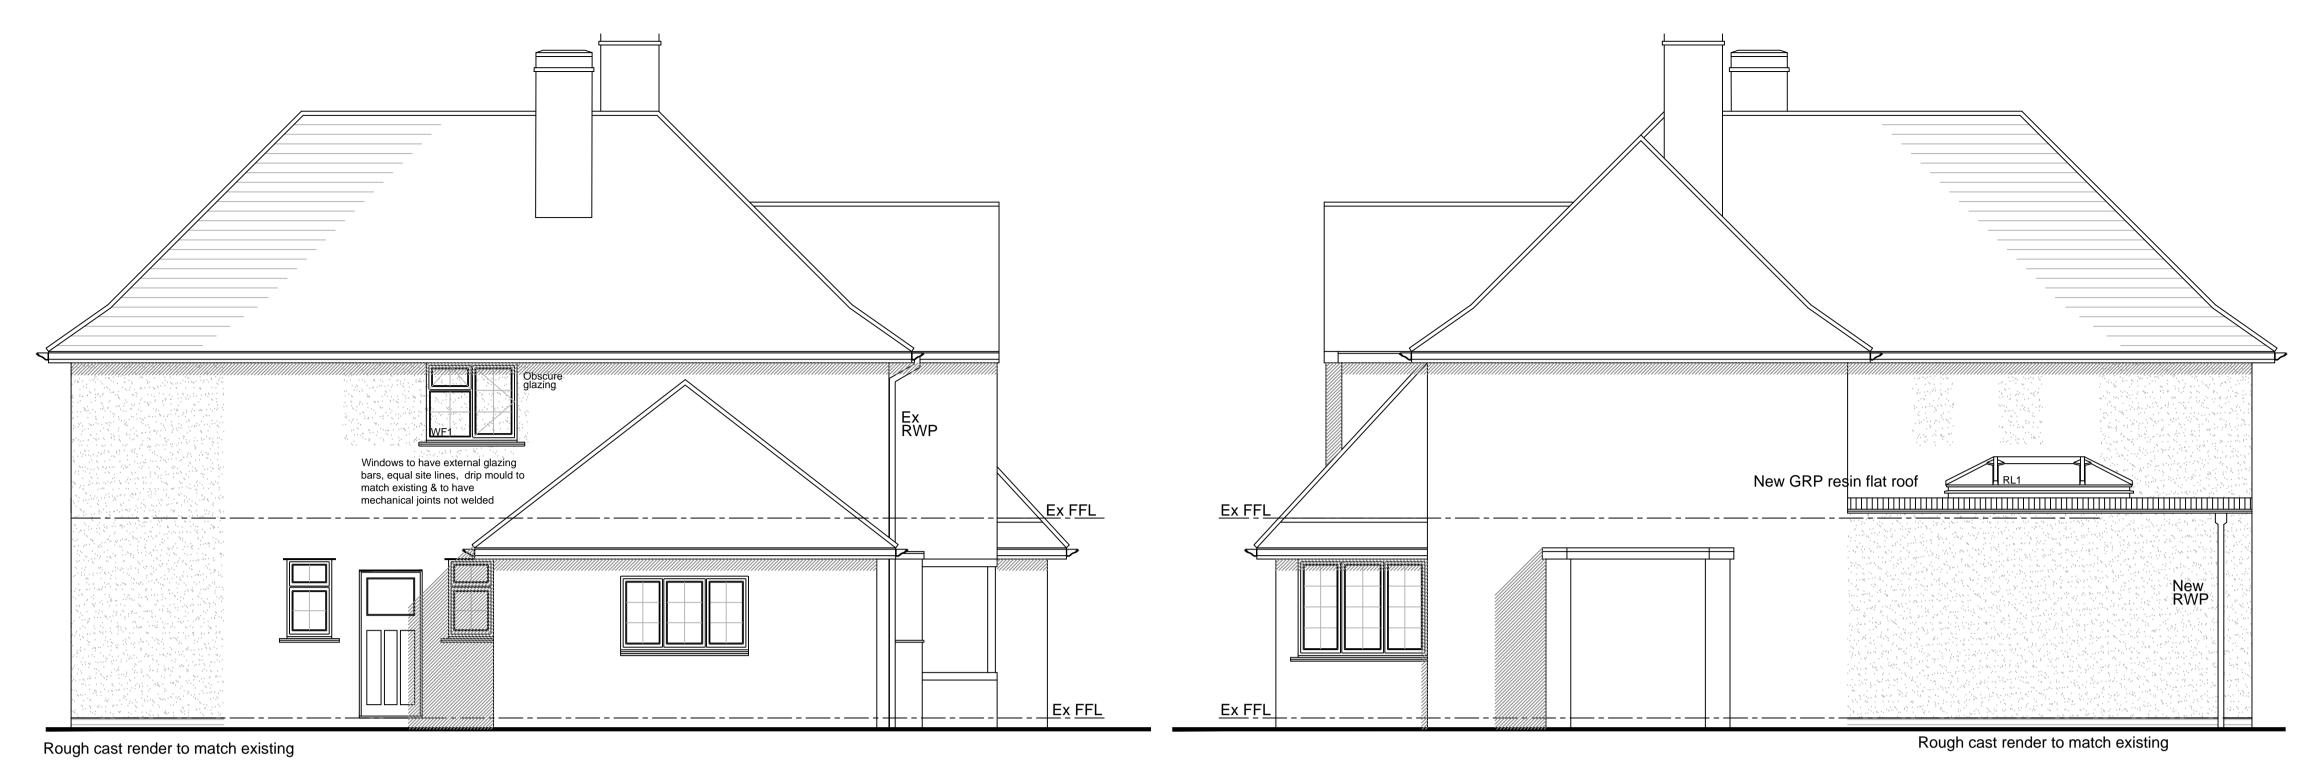

## PROPOSED SOUTH EAST ELEVATION

PROPOSED NORTH EAST ELEVATION

## **Materials**

Existing rough cast render New rough cast render to match existing

Roof
Existing plain clay roof tiles and felt flat roof
New GRP Resin flat roof

Windows Existing white powder coated aluminium windows with georgian bars New white UPVC windows to match style of existing with

external beads and equal sight lines, joints to be mechanical not welded. Rear new window to utility to be white UPVc to match existing

<u>Doors</u>
Existing white UPVc doors
New black aluminium slim profile sliding doors

Rainwater pipes & guttering
Existing black UPVc guttering square profile and black

New black cast iron/UPVc cast iron replica for new guttering and rainwater downpipes on proposed new D FIRST FLOOR ENLARGED 15.11.21