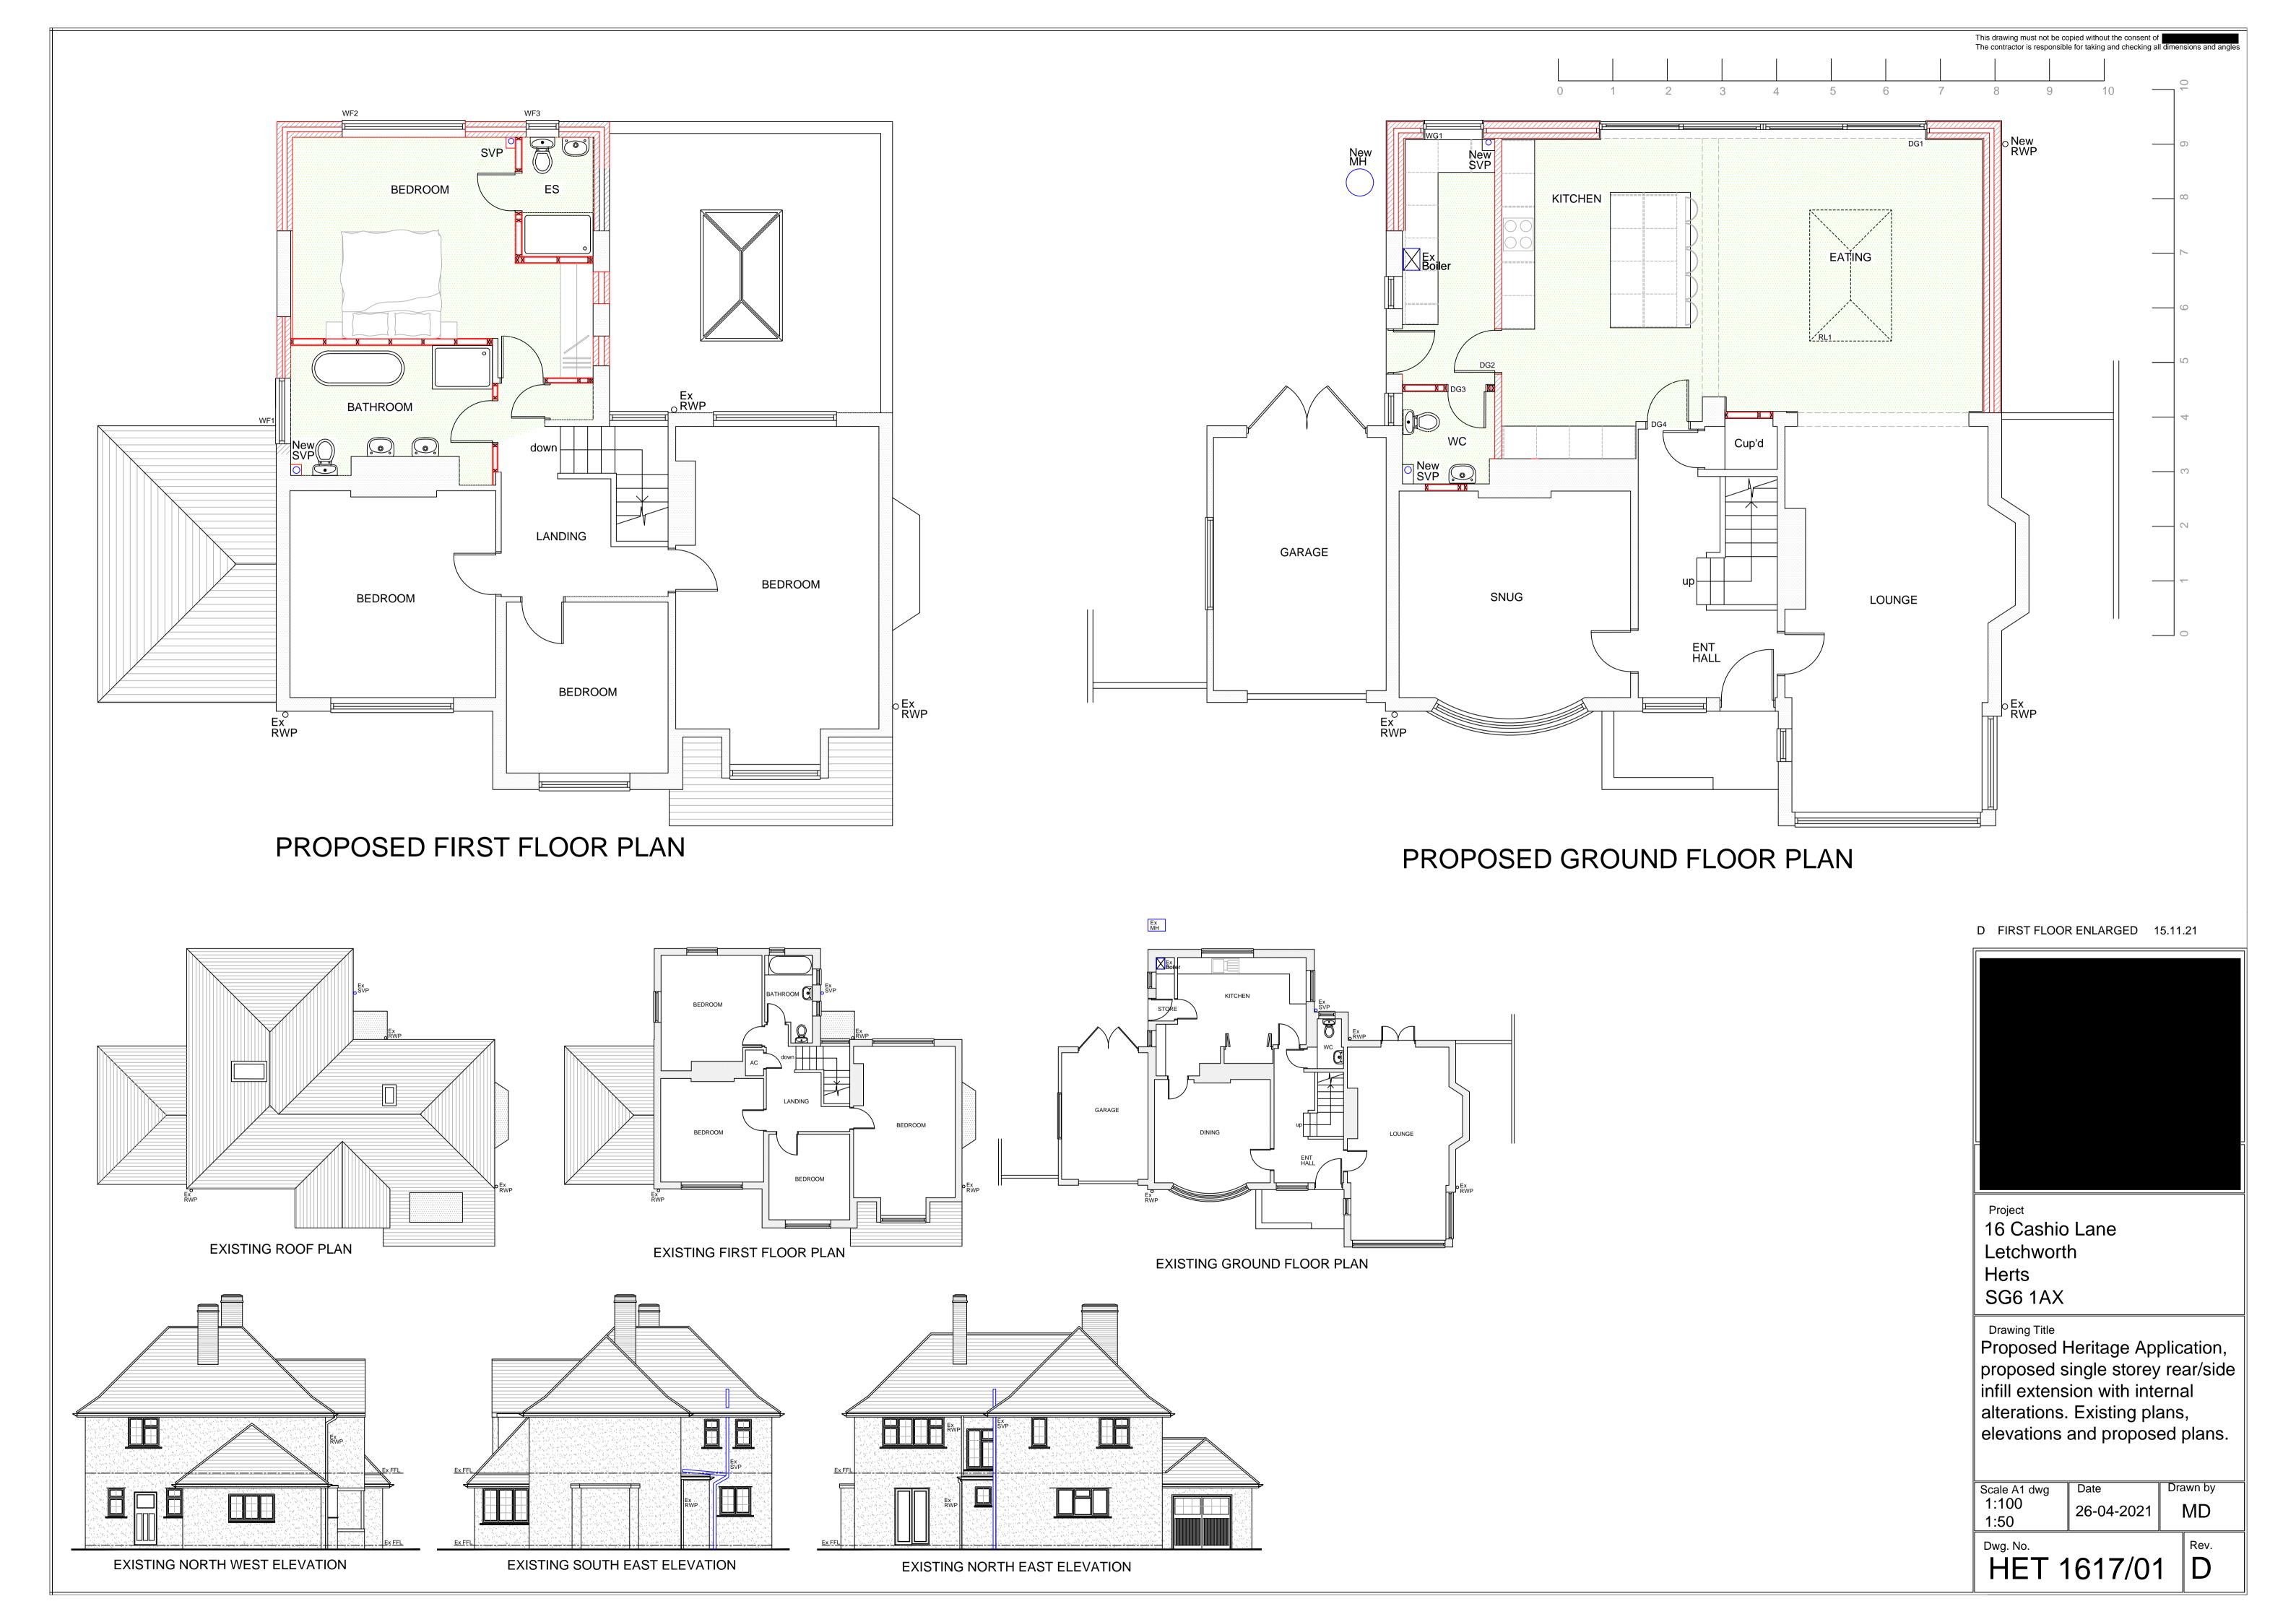

## PROPOSED NORTH WEST ELEVATION

## PROPOSED SOUTH EAST ELEVATION

PROPOSED NORTH EAST ELEVATION

## **Materials**

Existing rough cast render New rough cast render to match existing

Roof
Existing plain clay roof tiles and felt flat roof
New GRP Resin flat roof

Windows Existing white powder coated aluminium windows with georgian bars New white UPVC windows to match style of existing with

external beads and equal sight lines, joints to be mechanical not welded. Rear new window to utility to be white UPVc to match existing

<u>Doors</u>
Existing white UPVc doors
New black aluminium slim profile sliding doors

Rainwater pipes & guttering
Existing black UPVc guttering square profile and black

New black cast iron/UPVc cast iron replica for new guttering and rainwater downpipes on proposed new D FIRST FLOOR ENLARGED 15.11.21