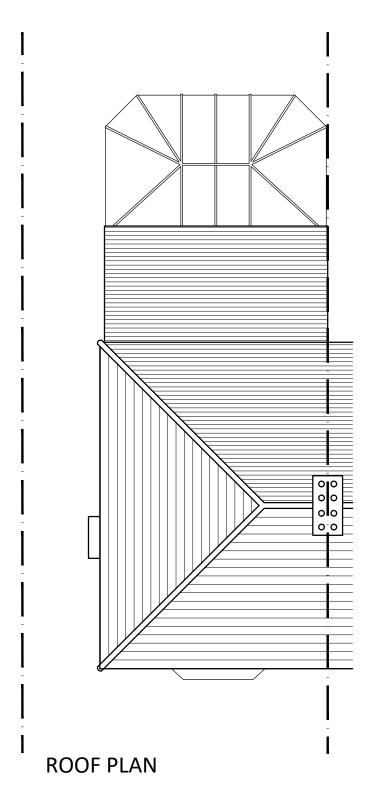

## **LEGEND**

- (1) SINGLE STOREY REAR EXTENSION FINISHED IN BRICKWORK TO MATCH EXISTING
- (2) METAL DOUBLE GLAZED BI-FOLD DOORS (COLOUR: GREY)
- (3) PVC-U DOUBLE GLAZED WINDOW (COLOUR:WHITE)
- (4) REMOVE WINDOW & INFILL IN BRICKWORK TO MATCH EXISTING
- (5) PVC-U OBSCURE DOUBLE GLAZED WINDOW (COLOUR:WHITE)
- 6 TIMBER ENTRANCE CANOPY
- (7) DOUBLE GLAZED ROOFLIGHT (COLOUR: GREY)
- (8) PARAPET WALL WITH BRICK ON EDGE & TILE CREASE DETAIL
- (9) RAINWATER GOODS TO MATCH EXISTING (COLOUR: WHITE)
- 10 DOUBLE GLAZED ROOF LANTERN (COLOUR: GREY)

# **LEGEND**

- 1 SINGLE STOREY REAR EXTENSION FINISHED IN BRICKWORK TO MATCH EXISTING
- (2) METAL DOUBLE GLAZED BI-FOLD DOORS (COLOUR: GREY)
- (3) PVC-U DOUBLE GLAZED WINDOW (COLOUR:WHITE)
- (4) REMOVE WINDOW & INFILL IN BRICKWORK TO MATCH EXISTING
- (5) PVC-U OBSCURE DOUBLE GLAZED WINDOW (COLOUR:WHITE)
- (6) TIMBER ENTRANCE CANOPY
- (7) DOUBLE GLAZED ROOFLIGHT (COLOUR: GREY)
- 8 PARAPET WALL WITH BRICK ON EDGE & TILE CREASE DETAIL
- (9) RAINWATER GOODS TO MATCH EXISTING (COLOUR: WHITE)
- 10 DOUBLE GLAZED ROOF LANTERN (COLOUR: GREY)