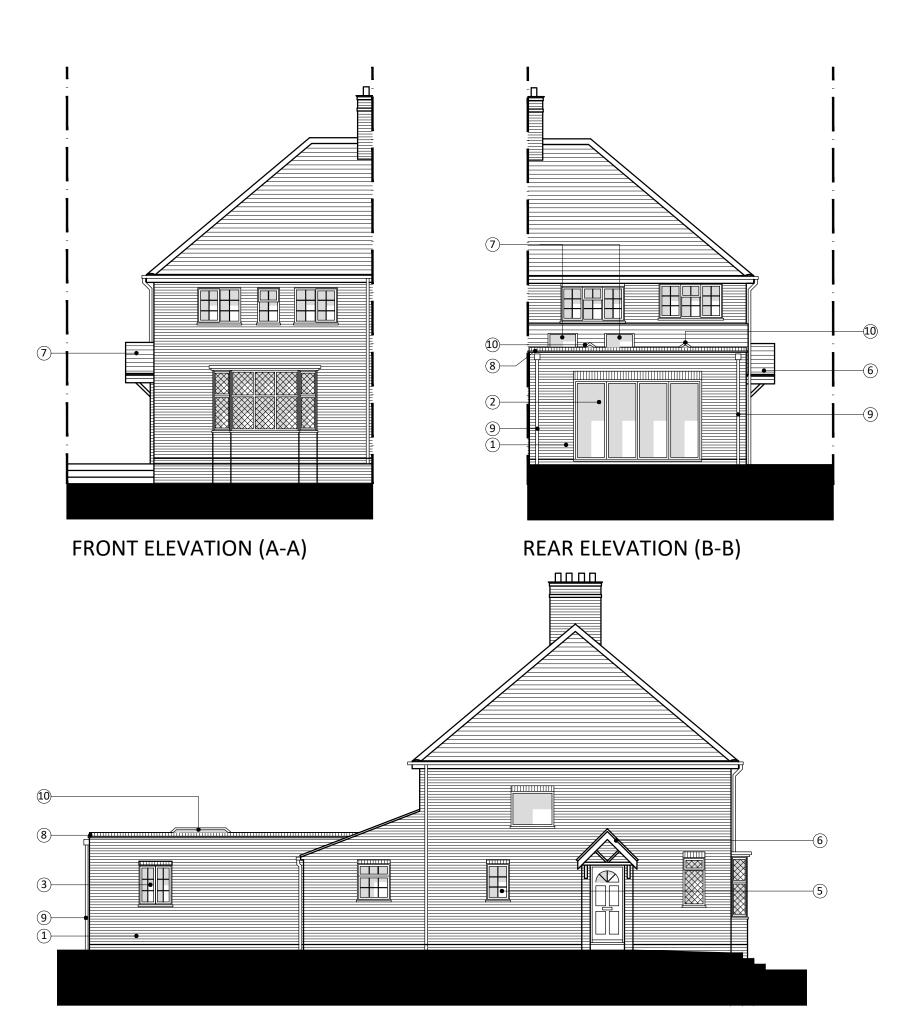

FRONT ELEVATION (A-A)

REAR ELEVATION (B-B)

SIDE ELEVATION (C-C)

This scheme is subject to Town Planning and all other necessary consents. Dimensions, areas and levels where given are only approximate and subject to site survey. All dimensions are to be checked on site. All feasibility studies are subject to full site survey. This drawing is to be read in conjunction with all relevant consultants and/or specialists drawings/documents and any discrepancies or variations are to be notified to the architects in writing before the affected work commences. All queries relating to design of structural elements are to be referred to the structural engineering consultant for resolution. The workmanship and materials of all trades and building operations shall comply with the recommendations of British Standard (BS)8000 parts 1-16 inclusive and with Approved 2013 Document to support Regulation 7 1999 edition (incorporating 2018 amendments) of the Building Regulations 2010. All design and construction is to be in accordance with the Construction (Design and Management) Regulations 2015.

Description Rev Date

Drawing Title Scale @ 1:100

1m

0m

2m

4m

42 Bedford Road Letchworth Garden City Hertfordshire

**Existing Elevations** 

| Drawn   | Date       | Checked  | Scale @ A3 |
|---------|------------|----------|------------|
| MEH     | JAN 2021   |          | 1:100      |
| Job No  | Drawing No | Revision | Note       |
| 2021/36 | PL.003     | -        |            |

SIDE ELEVATION (C-C)

This scheme is subject to Town Planning and all other necessary consents. Dimensions, areas and levels where given are only approximate and subject to site survey. All dimensions are to be checked on site. All feasibility studies are subject to full site survey. This drawing is to be read in conjunction with all relevant consultants and/or

conjunction with all relevant consultants and/or specialists drawings/documents and any discrepancies or variations are to be notified to the architects in writing before the affected work commences. All queries relating to design of structural elements are to be referred to the structural engineering consultant for resolution. The workmanship and materials of all trades and building operations shall comply with the recommendations of British Standard (BS)8000 parts 1-16 inclusive and with Approved 2013 Document to support Regulation 7 1999 edition (incorporating 2018 amendments) of the Building Regulations 2010. All design and construction is to be in accordance with the Construction (Design and Management) Regulations 2015.

## **LEGEND**

- (1) SINGLE STOREY REAR EXTENSION FINISHED IN BRICKWORK TO MATCH EXISTING
- (2) METAL DOUBLE GLAZED BI-FOLD DOORS (COLOUR: GREY)
- (3) PVC-U DOUBLE GLAZED WINDOW (COLOUR:WHITE)
- (4) REMOVE WINDOW & INFILL IN BRICKWORK TO MATCH EXISTING
- (5) PVC-U OBSCURE DOUBLE GLAZED WINDOW (COLOUR:WHITE)
- 6 TIMBER ENTRANCE CANOPY
- (7) DOUBLE GLAZED ROOFLIGHT (COLOUR: GREY)
- (8) PARAPET WALL WITH BRICK ON EDGE & TILE CREASE DETAIL
- (9) RAINWATER GOODS TO MATCH EXISTING (COLOUR: WHITE)
- 10 DOUBLE GLAZED ROOF LANTERN (COLOUR: GREY)

Scale @ 1:100

4m

3m

2m

42 Bedford Road Letchworth Garden City Hertfordshire

Drawing Title

0m

**Proposed Elevations** 

| Drawn   | Date       | Checked  | Scale @ A3 |
|---------|------------|----------|------------|
| MEH     | JAN 2021   |          | 1:100      |
| Job No  | Drawing No | Revision | Note       |
| 2021/36 | PL.005     | -        |            |

# **LEGEND**

- 1 SINGLE STOREY REAR EXTENSION FINISHED IN BRICKWORK TO MATCH EXISTING
- (2) METAL DOUBLE GLAZED BI-FOLD DOORS (COLOUR: GREY)
- (3) PVC-U DOUBLE GLAZED WINDOW (COLOUR:WHITE)
- (4) REMOVE WINDOW & INFILL IN BRICKWORK TO MATCH EXISTING
- (5) PVC-U OBSCURE DOUBLE GLAZED WINDOW (COLOUR:WHITE)
- (6) TIMBER ENTRANCE CANOPY
- (7) DOUBLE GLAZED ROOFLIGHT (COLOUR: GREY)
- 8 PARAPET WALL WITH BRICK ON EDGE & TILE CREASE DETAIL
- (9) RAINWATER GOODS TO MATCH EXISTING (COLOUR: WHITE)
- 10 DOUBLE GLAZED ROOF LANTERN (COLOUR: GREY)