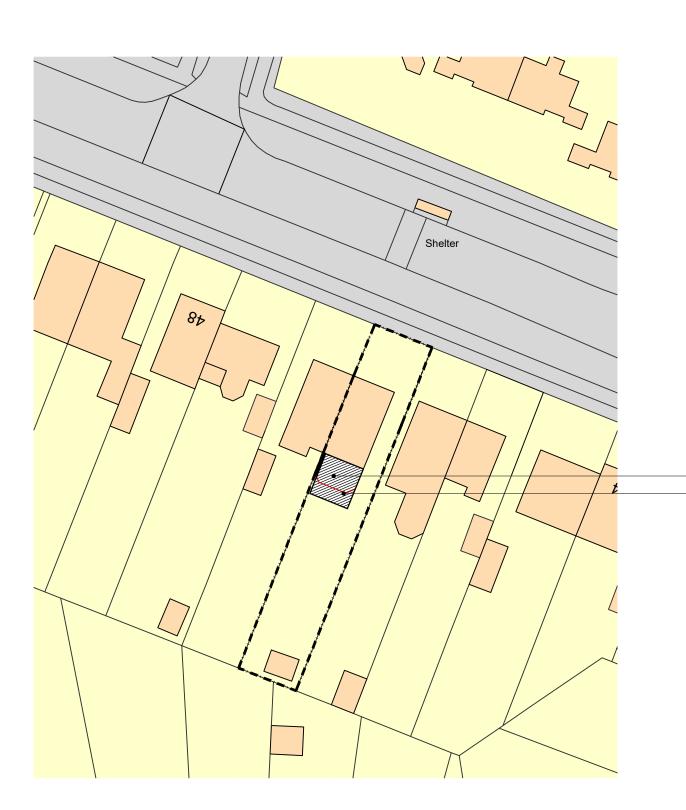

# Shelter 84 Scale @ 1:500 **SITE PLAN** 25m 20m 15m 10m 5m

Rev Date Description

Project

42 Bedford Road Letchworth Garden City Hertfordshire

Drawing Title

Existing Site & Location Plan

| Drawn   | Date       | Checked  | Scale @ A3 |
|---------|------------|----------|------------|
| MEH     | JAN 2021   |          | As shown   |
| Job No  | Drawing No | Revision | Note       |
| 2021/36 | PL.001     | -        |            |