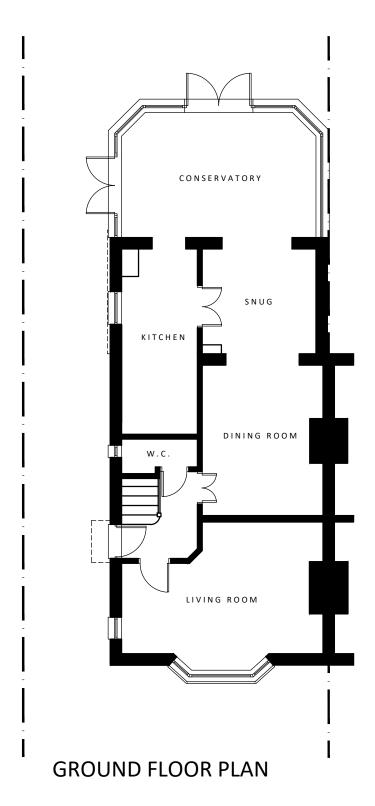

Rev Date Description

Project Scale @ 1:100 4m 3m 2m 1m 0m

42 Bedford Road Letchworth Garden City Hertfordshire

Drawing Title

**Existing Floor Plans** 

| Drawn   | Date       | Checked  | Scale @ A3 |
|---------|------------|----------|------------|
| MEH     | JAN 2021   |          | 1:100      |
| Job No  | Drawing No | Revision | Note       |
| 2021/36 | PL.002     | -        |            |