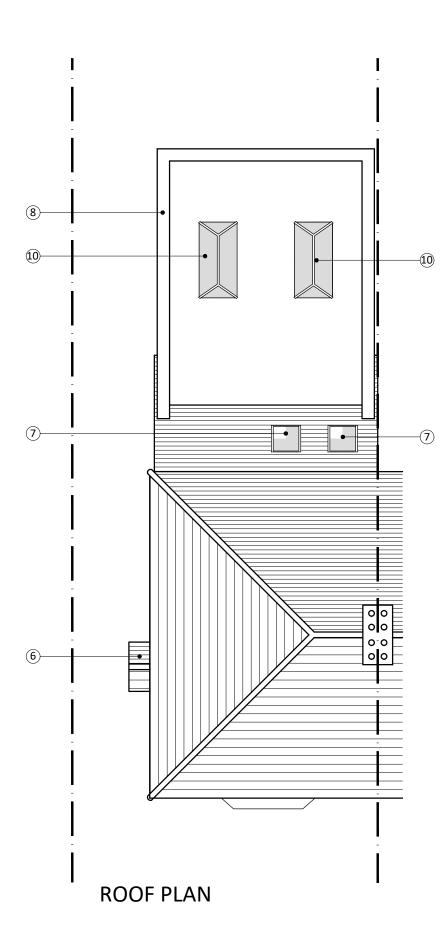

## **LEGEND**

- (1) SINGLE STOREY REAR EXTENSION FINISHED IN BRICKWORK TO MATCH EXISTING
- (2) METAL DOUBLE GLAZED BI-FOLD DOORS (COLOUR: GREY)
- (3) PVC-U DOUBLE GLAZED WINDOW (COLOUR:WHITE)
- (4) REMOVE WINDOW & INFILL IN BRICKWORK TO MATCH EXISTING
- (5) PVC-U OBSCURE DOUBLE GLAZED WINDOW (COLOUR:WHITE)
- 6 TIMBER ENTRANCE CANOPY
- (7) DOUBLE GLAZED ROOFLIGHT (COLOUR: GREY)
- (8) PARAPET WALL WITH BRICK ON EDGE & TILE CREASE DETAIL
- (9) RAINWATER GOODS TO MATCH EXISTING (COLOUR: WHITE)
- 10 DOUBLE GLAZED ROOF LANTERN (COLOUR: GREY)

# **LEGEND**

- 1 SINGLE STOREY REAR EXTENSION FINISHED IN BRICKWORK TO MATCH EXISTING
- (2) METAL DOUBLE GLAZED BI-FOLD DOORS (COLOUR: GREY)
- (3) PVC-U DOUBLE GLAZED WINDOW (COLOUR:WHITE)
- (4) REMOVE WINDOW & INFILL IN BRICKWORK TO MATCH EXISTING
- (5) PVC-U OBSCURE DOUBLE GLAZED WINDOW (COLOUR:WHITE)
- (6) TIMBER ENTRANCE CANOPY
- (7) DOUBLE GLAZED ROOFLIGHT (COLOUR: GREY)
- 8 PARAPET WALL WITH BRICK ON EDGE & TILE CREASE DETAIL
- (9) RAINWATER GOODS TO MATCH EXISTING (COLOUR: WHITE)
- 10 DOUBLE GLAZED ROOF LANTERN (COLOUR: GREY)