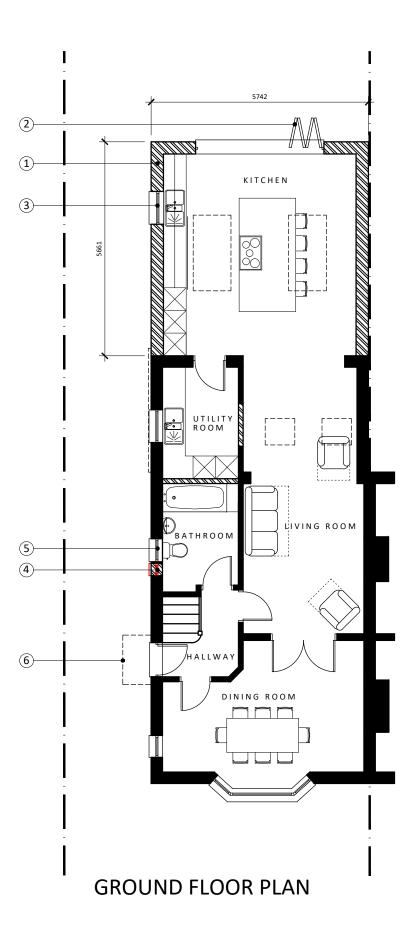

PROPOSED SINGLE STOREY REAR EXTENSION DEMOLISH EXISTING CONSERVATORY

## **LEGEND**

- (1) SINGLE STOREY REAR EXTENSION FINISHED IN BRICKWORK TO MATCH EXISTING
- (2) METAL DOUBLE GLAZED BI-FOLD DOORS (COLOUR: GREY)
- (3) PVC-U DOUBLE GLAZED WINDOW (COLOUR:WHITE)
- (4) REMOVE WINDOW & INFILL IN BRICKWORK TO MATCH EXISTING
- (5) PVC-U OBSCURE DOUBLE GLAZED WINDOW (COLOUR:WHITE)
- 6 TIMBER ENTRANCE CANOPY
- (7) DOUBLE GLAZED ROOFLIGHT (COLOUR: GREY)
- (8) PARAPET WALL WITH BRICK ON EDGE & TILE CREASE DETAIL
- (9) RAINWATER GOODS TO MATCH EXISTING (COLOUR: WHITE)
- 10 DOUBLE GLAZED ROOF LANTERN (COLOUR: GREY)

# **LEGEND**

- 1 SINGLE STOREY REAR EXTENSION FINISHED IN BRICKWORK TO MATCH EXISTING
- (2) METAL DOUBLE GLAZED BI-FOLD DOORS (COLOUR: GREY)
- (3) PVC-U DOUBLE GLAZED WINDOW (COLOUR:WHITE)
- (4) REMOVE WINDOW & INFILL IN BRICKWORK TO MATCH EXISTING
- (5) PVC-U OBSCURE DOUBLE GLAZED WINDOW (COLOUR:WHITE)
- (6) TIMBER ENTRANCE CANOPY
- (7) DOUBLE GLAZED ROOFLIGHT (COLOUR: GREY)
- 8 PARAPET WALL WITH BRICK ON EDGE & TILE CREASE DETAIL
- (9) RAINWATER GOODS TO MATCH EXISTING (COLOUR: WHITE)
- 10 DOUBLE GLAZED ROOF LANTERN (COLOUR: GREY)

Project

42 Bedford Road Letchworth Garden City Hertfordshire

Drawing Title

Proposed Floor Plans

| Drawn   | Date       | Checked           | Scale @ A3                 |
|---------|------------|-------------------|----------------------------|
| MEH     | JAN 2021   |                   | 1:100                      |
| Job No  | Drawing No | Revision          | Note                       |
| 2021/36 | PL.004     | -                 |                            |
|         | MEH        | MEH JAN 2021      | MEH JAN 2021               |
|         | Job No     | Job No Drawing No | Job No Drawing No Revision |