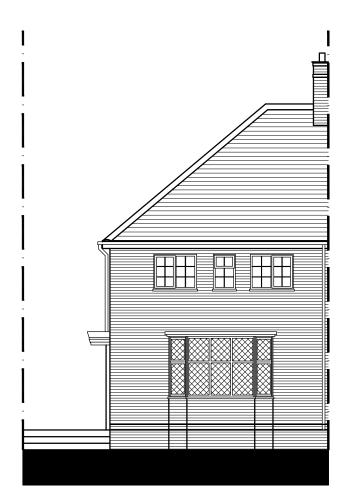

Description Rev Date

Drawing Title Scale @ 1:100

1m

0m

2m

4m

42 Bedford Road Letchworth Garden City Hertfordshire

**Existing Elevations** 

| Drawn   | Date       | Checked  | Scale @ A3 |
|---------|------------|----------|------------|
| MEH     | JAN 2021   |          | 1:100      |
| Job No  | Drawing No | Revision | Note       |
| 2021/36 | PL.003     | -        |            |

SIDE ELEVATION (C-C)

This scheme is subject to Town Planning and all other necessary consents. Dimensions, areas and levels where given are only approximate and subject to site survey. All dimensions are to be checked on site. All feasibility studies are subject to full site survey. This drawing is to be read in conjunction with all relevant consultants and/or

conjunction with all relevant consultants and/or specialists drawings/documents and any discrepancies or variations are to be notified to the architects in writing before the affected work commences. All queries relating to design of structural elements are to be referred to the structural engineering consultant for resolution. The workmanship and materials of all trades and building operations shall comply with the recommendations of British Standard (BS)8000 parts 1-16 inclusive and with Approved 2013 Document to support Regulation 7 1999 edition (incorporating 2018 amendments) of the Building Regulations 2010. All design and construction is to be in accordance with the Construction (Design and Management) Regulations 2015.