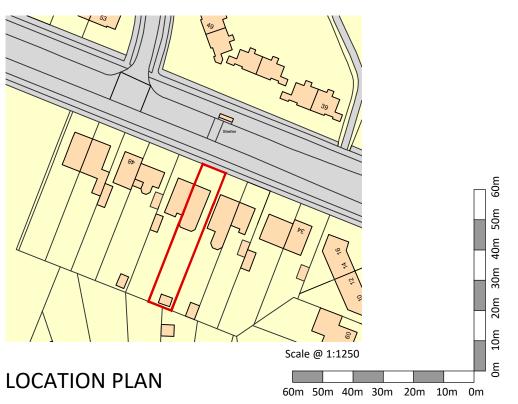

Rev Date Description

Project

42 Bedford Road Letchworth Garden City Hertfordshire

Drawing Title

Existing Site & Location Plan

| Drawn   | Date       | Checked  | Scale @ A3 |
|---------|------------|----------|------------|
| MEH     | JAN 2021   |          | As shown   |
| Job No  | Drawing No | Revision | Note       |
| 2021/36 | PL.001     | -        |            |