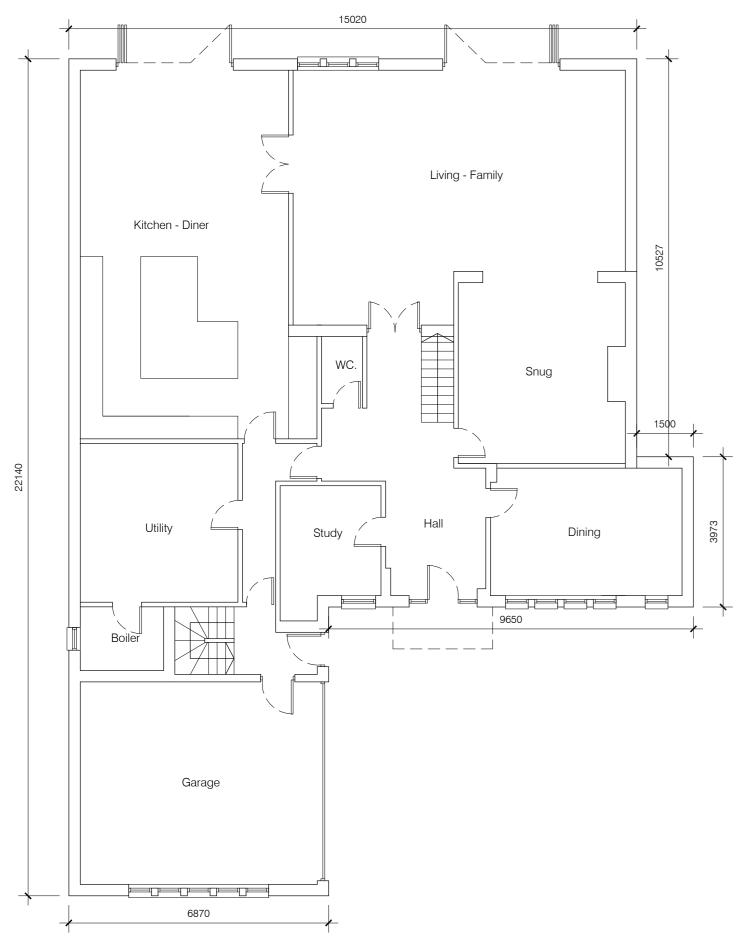

This drawing is protected under  $\bigcirc$  copy right

Side Elevation - scale 1:100

All North and South facing windows to be obscured

Ground Floor Plan - scale 1:100

First Floor Plan - scale 1:100

# FOR APPROVAL

Proposed Works to 17 Pasture Road, Letchworth Garden City,Hertfordshire

| DRAWING | a IIILE     |                |          |
|---------|-------------|----------------|----------|
| Prop    | osed Flo    | or Plans       |          |
| SCALE   | 1:100@A2    | DRAWING NUMBER | REVISION |
| DATE    | Nov 2021    | PO3            |          |
| DRAWN   | JEI         |                |          |
| JOB NUN | IBER SS- 01 | CHECKED BY     |          |