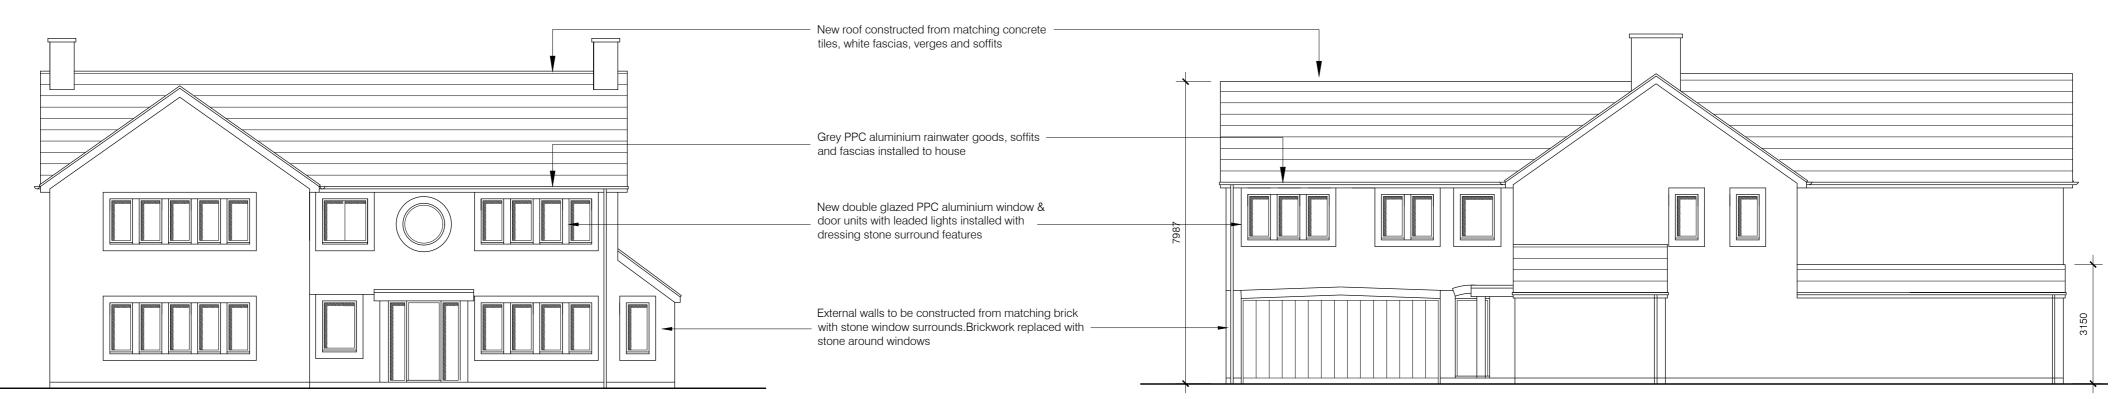

Front Elevation - scale 1:100

Rear Elevation - scale 1:100

Side Elevation - scale 1:100

# FOR APPROVAL

Proposed Works to 17 Pasture Road, Letchworth Garden City,Hertfordshire

| Proposed Elevations |             |                |          |  |  |  |
|---------------------|-------------|----------------|----------|--|--|--|
| SCALE               | 1:100@A2    | DRAWING NUMBER | REVISION |  |  |  |
| DATE                | Nov 2021    | PO2            |          |  |  |  |
| DRAWN               | JEI         |                |          |  |  |  |
| JOB NUN             | MBER SS- 01 | CHECKED BY     |          |  |  |  |