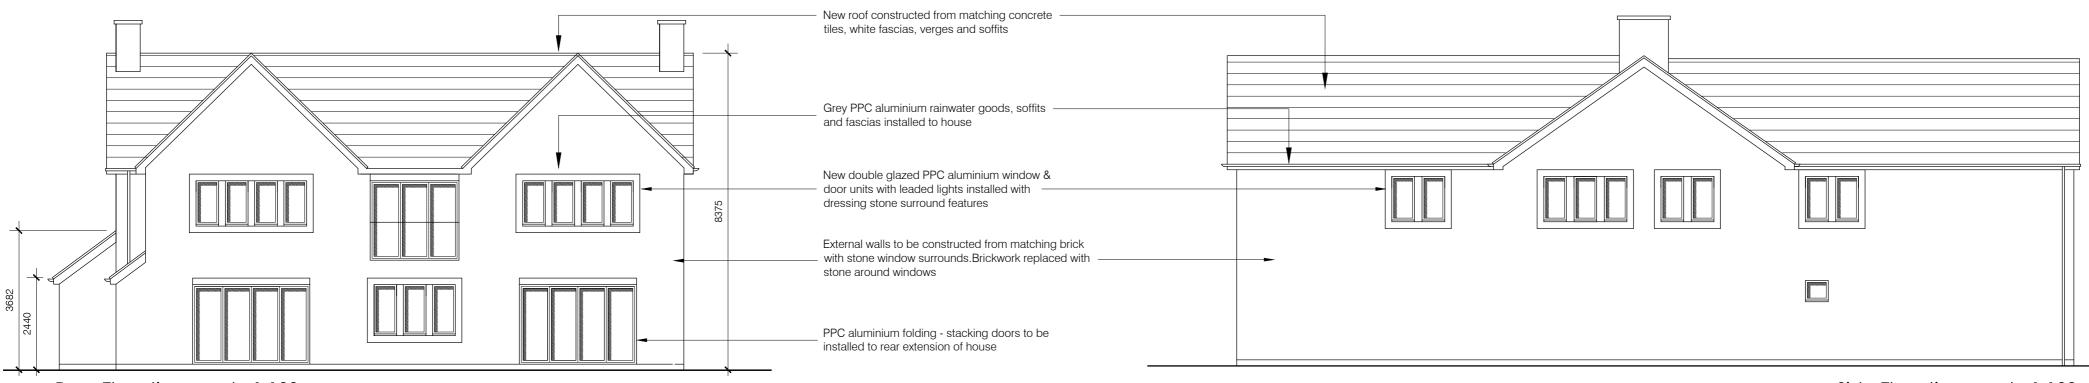

Front Elevation - scale 1:100

Rear Elevation - scale 1:100

Side Elevation - scale 1:100

# FOR APPROVAL

Proposed Works to 17 Pasture Road, Letchworth Garden City,Hertfordshire

| Proposed Elevations |             |                |          |  |  |  |
|---------------------|-------------|----------------|----------|--|--|--|
| SCALE               | 1:100@A2    | DRAWING NUMBER | REVISION |  |  |  |
| DATE                | Nov 2021    | PO2            |          |  |  |  |
| DRAWN               | JEI         |                |          |  |  |  |
| JOB NUN             | MBER SS- 01 | CHECKED BY     |          |  |  |  |

This drawing is protected under  $\bigcirc$  copy right

Side Elevation - scale 1:100

All North and South facing windows to be obscured

Ground Floor Plan - scale 1:100

First Floor Plan - scale 1:100