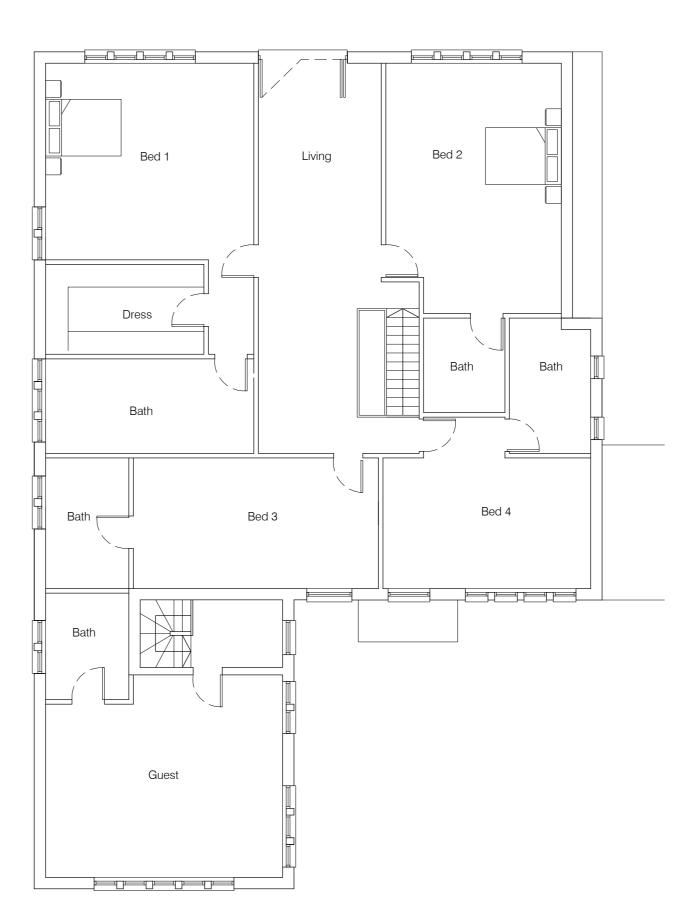

This drawing is protected under  $\bigcirc$  copy right

Side Elevation - scale 1:100

All North and South facing windows to be obscured

Ground Floor Plan - scale 1:100

First Floor Plan - scale 1:100

# FOR APPROVAL

Proposed Works to 17 Pasture Road, Letchworth Garden City,Hertfordshire

| DRAWING | a IIILE     |                |          |
|---------|-------------|----------------|----------|
| Prop    | osed Flo    | or Plans       |          |
| SCALE   | 1:100@A2    | DRAWING NUMBER | REVISION |
| DATE    | Nov 2021    | PO3            |          |
| DRAWN   | JEI         |                |          |
| JOB NUN | IBER SS- 01 | CHECKED BY     |          |