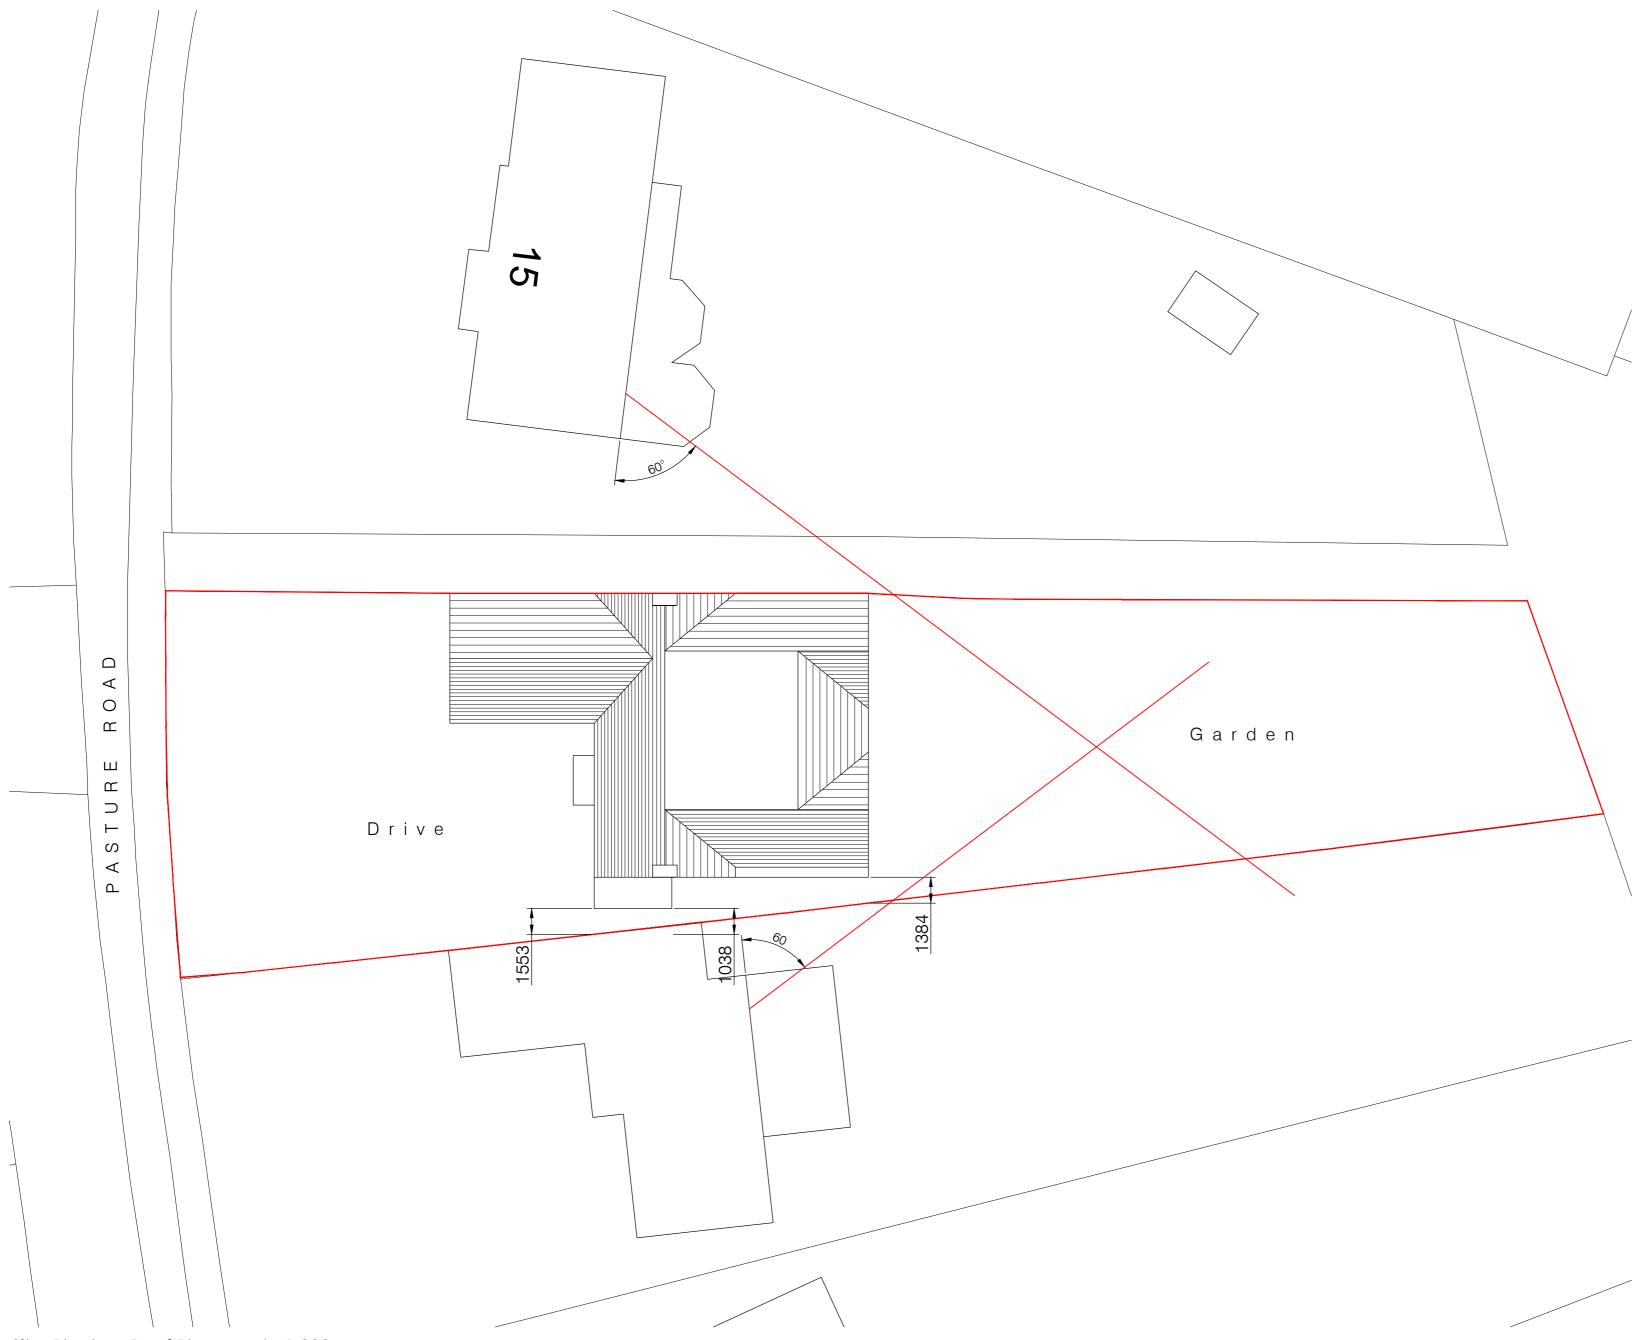

Site, Block & Roof Plan - scale 1:200

Site Location Plan - scale 1:1250

## FOR APPROVAL

Proposed Works to 17 Pasture Road, Letchworth Garden City,Hertfordshire DRAWING TITLE Site Plans SCALE varies@A2 DRAWING NUMBER REVISION PATE Nov 2021 PO4

This drawing is protected under C copy right