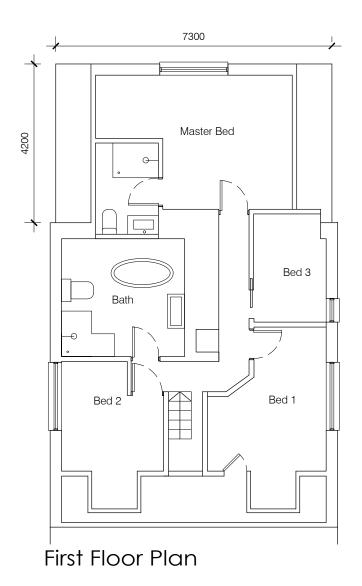

- scale 1:200



Setting Out Dimensions; All dimensions and levels shown on drawings to be checked prior to commencement of work, any discrepancies to be reported to the Architect.

This drawing is PRELIMINARY only and subject to detailed design and all statutory approvals



preliminary

This drawing is protected under (C)copy right Proposed Extension & Alterations 75 Wilbury Road, Letchworth Garden City, Hertfordshire Site Location and Block Plans SCALE varies@A3 DRAWING NUMBER DATE June 2021 PO1 DRAWN JEI JOB NUMBER GT-01





## Notes

Setting Out Dimensions;

All dimensions and levels shown on drawings to be checked prior to commencement of work, any discrepancies to be reported to the Architect.

Subject to Statutory Approvals

Client to serve Party Wall Notice as required













Setting Out Dimensions; All dimensions and levels shown on drawings to be checked prior to commencement of work, any discrepancies to be reported to the Architect.

This drawing is PRELIMINARY only and subject to detailed design and all statutory approvals







This drawing is protected under (C)copy right