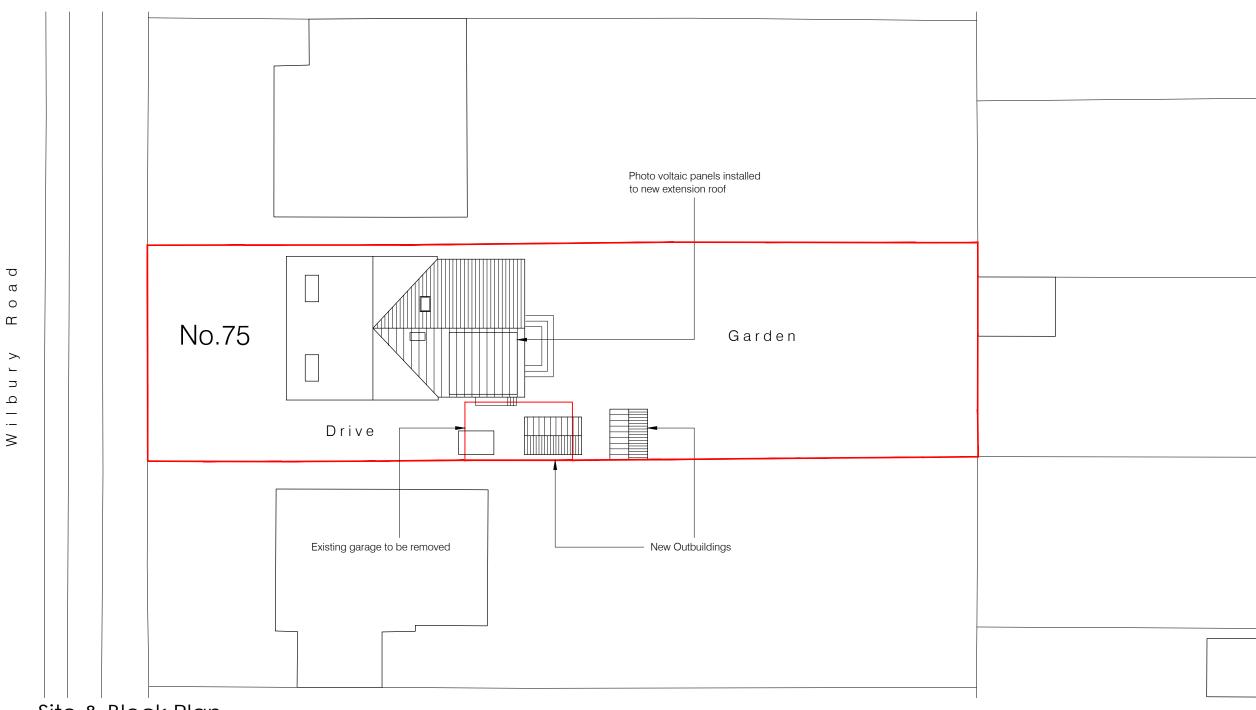

Site & Block Plan - scale 1:200

Setting Out Dimensions; All dimensions and levels shown on drawings to be checked prior to commencement of work, any discrepancies to be reported to the Architect.

This drawing is PRELIMINARY only and subject to detailed design and all statutory approvals

preliminary

This drawing is protected under (C)copy right Proposed Extension & Alterations 75 Wilbury Road, Letchworth Garden City, Hertfordshire Site Location and Block Plans SCALE varies@A3 DRAWING NUMBER DATE June 2021 PO1 DRAWN JEI JOB NUMBER GT-01