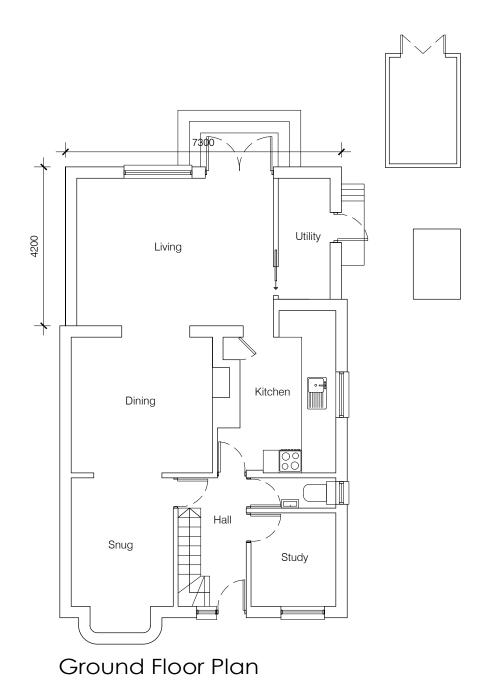

an - scale 1:200



Setting Out Dimensions; All dimensions and levels shown on drawings to be checked prior to commencement of work, any discrepancies to be reported to the Architect.

This drawing is PRELIMINARY only and subject to detailed design and all statutory approvals



preliminary

This drawing is protected under (C)copy right Proposed Extension & Alterations 75 Wilbury Road, Letchworth Garden City, Hertfordshire Site Location and Block Plans SCALE varies@A3 DRAWING NUMBER DATE June 2021 PO1 DRAWN JEI JOB NUMBER GT-01





## Notes

Setting Out Dimensions;

All dimensions and levels shown on drawings to be checked prior to commencement of work, any discrepancies to be reported to the Architect.

Subject to Statutory Approvals

Client to serve Party Wall Notice as required













Setting Out Dimensions; All dimensions and levels shown on drawings to be checked prior to commencement of work, any discrepancies to be reported to the Architect.

This drawing is PRELIMINARY only and subject to detailed design and all statutory approvals







This drawing is protected under (C)copy right