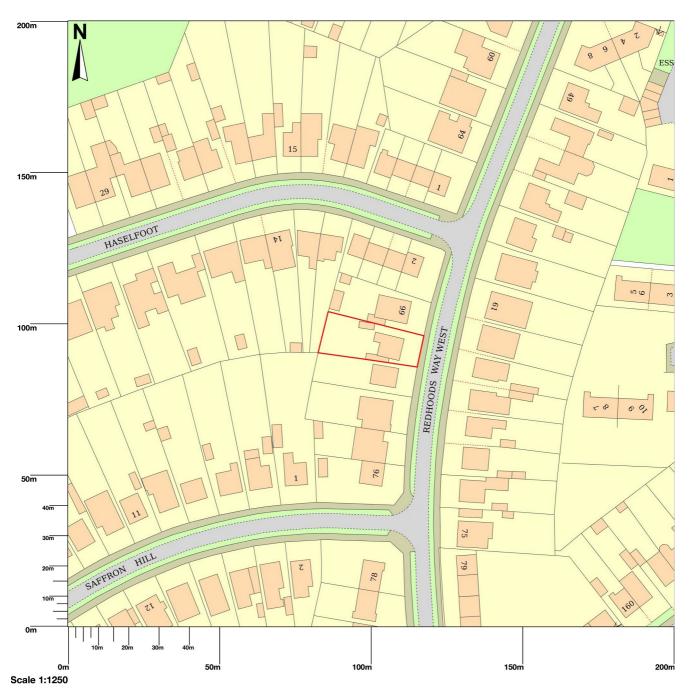

## 68 Redhoods Way West, Letchworth Garden City, SG6 4DD

Map area bounded by: 521062,232747 521262,232947. Produced on 16 November 2022 from the OS National Geographic Database. Reproduction in whole or part is prohibited without the prior permission of Ordnance Survey. © Crown copyright 2022. Supplied by UKPlanningMaps.com a licensed OS partner (100054135). Unique plan reference: p4b/uk/875772/1182696