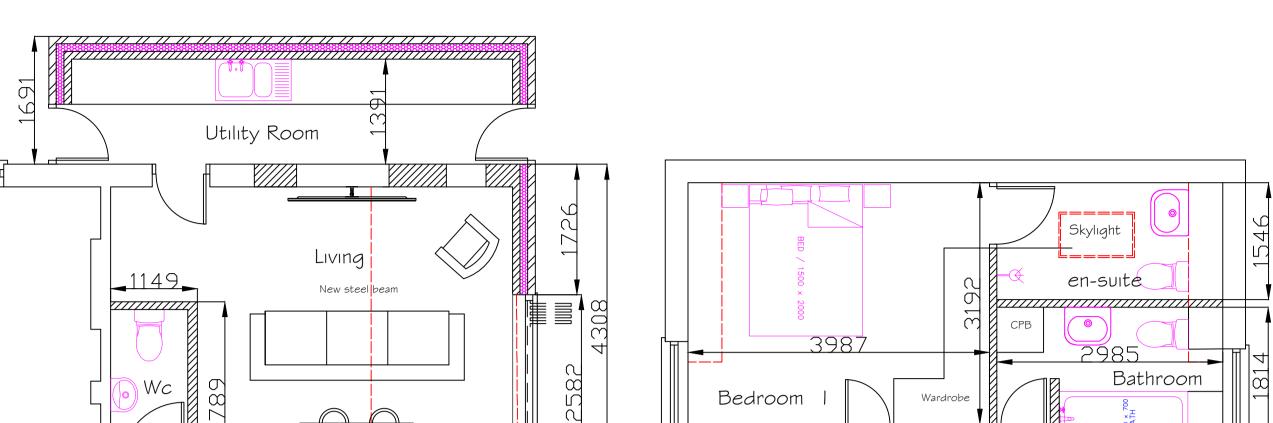

Revisions:

No. Amendments Date By

Proposed First Floor

Kitchen/Dining

Existing steel beam

Living Room

Proposed Ground Floor

Proposed Site Plan I :200