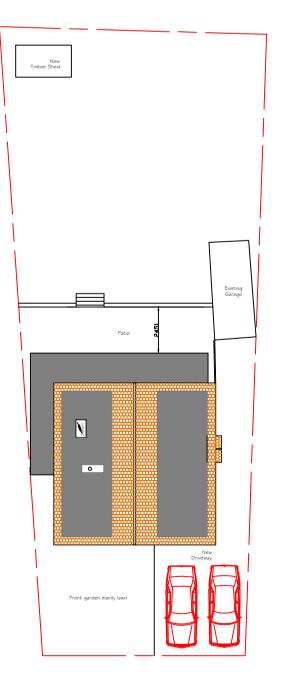

Revisions:

No. Amendments Date By

Proposed First Floor

Kitchen/Dining

Existing steel beam

Living Room

Proposed Ground Floor

Proposed Site Plan I :200

## Project:

68 Redhoods Way West Letchworth Garden City SG6 4DD

## Drawing:

Proposed Plans and Elevations

| Scale: 1:50 Plans 1:100 Elevations | Date:<br>21/11/2022 |
|------------------------------------|---------------------|
| Drg. No. 02                        | Rev:                |