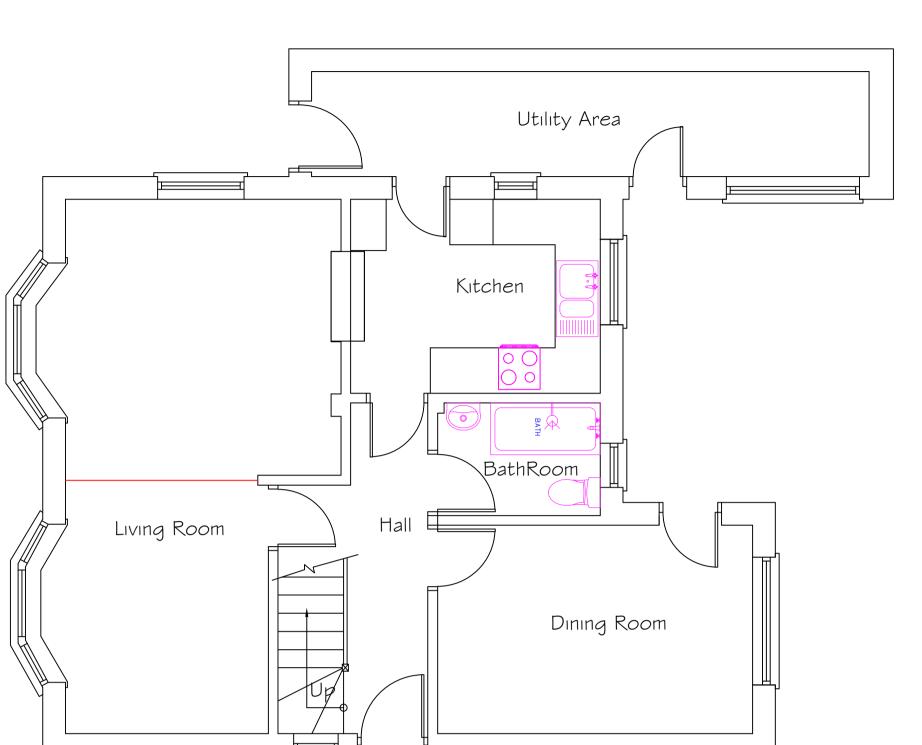

Revisions:

Date By No. Amendments

Existing Ground Floor

Existing First Floor

Existing Roof Plan

Project: 68 Redhoods Way West Letchworth Garden City SG6 4DD

Drawing:
Existing Plans and Elevations

Scale: 1:50 Plans Date: 1:100 Elevations 19/11/2022 Drg. No.01 Rev: