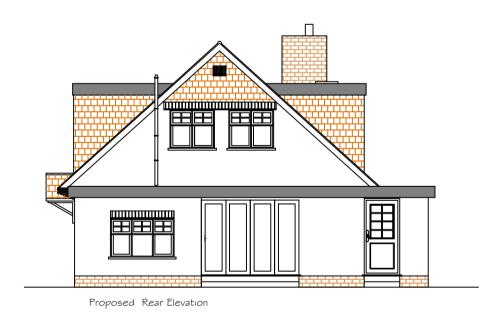

Revisions:

No. Amendments Date By

Proposed First Floor

Kitchen/Dining

Existing steel beam

Living Room

Proposed Ground Floor

Proposed Site Plan I :200

## Project:

68 Redhoods Way West Letchworth Garden City SG6 4DD

## Drawing:

Proposed Plans and Elevations

| Scale: 1:50 Plans 1:100 Elevations | Date:<br>21/11/2022 |
|------------------------------------|---------------------|
| Drg. No. 02                        | Rev:                |