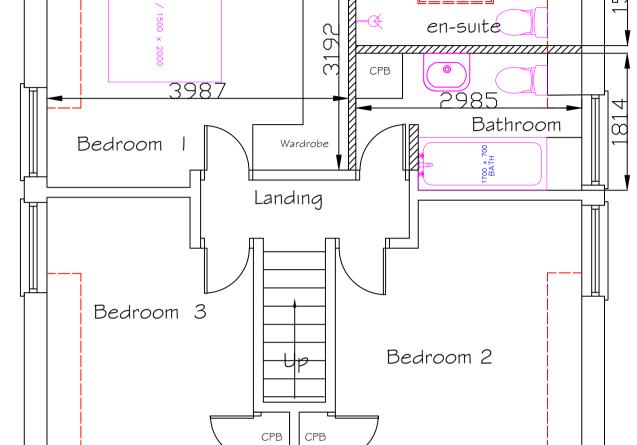

Revisions:

No. Amendments Date By

Proposed First Floor

Kitchen/Dining

Existing steel beam

Living Room

Proposed Ground Floor

Proposed Site Plan I :200