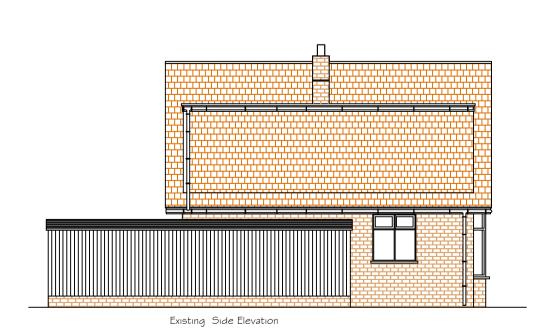

Revisions:

Date By No. Amendments

Existing Ground Floor

Existing First Floor

Existing Roof Plan

Project: 68 Redhoods Way West Letchworth Garden City SG6 4DD

Drawing:
Existing Plans and Elevations

Scale: 1:50 Plans Date: 1:100 Elevations 19/11/2022 Drg. No.01 Rev: