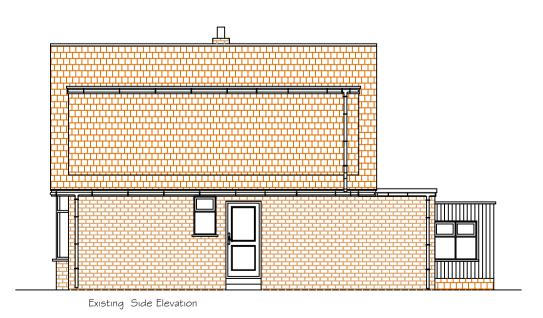

Revisions:

Date By No. Amendments

Existing Ground Floor

Existing First Floor

Existing Roof Plan

Project: 68 Redhoods Way West Letchworth Garden City SG6 4DD

Drawing:
Existing Plans and Elevations

Scale: 1:50 Plans Date: 1:100 Elevations 19/11/2022 Drg. No.01 Rev: