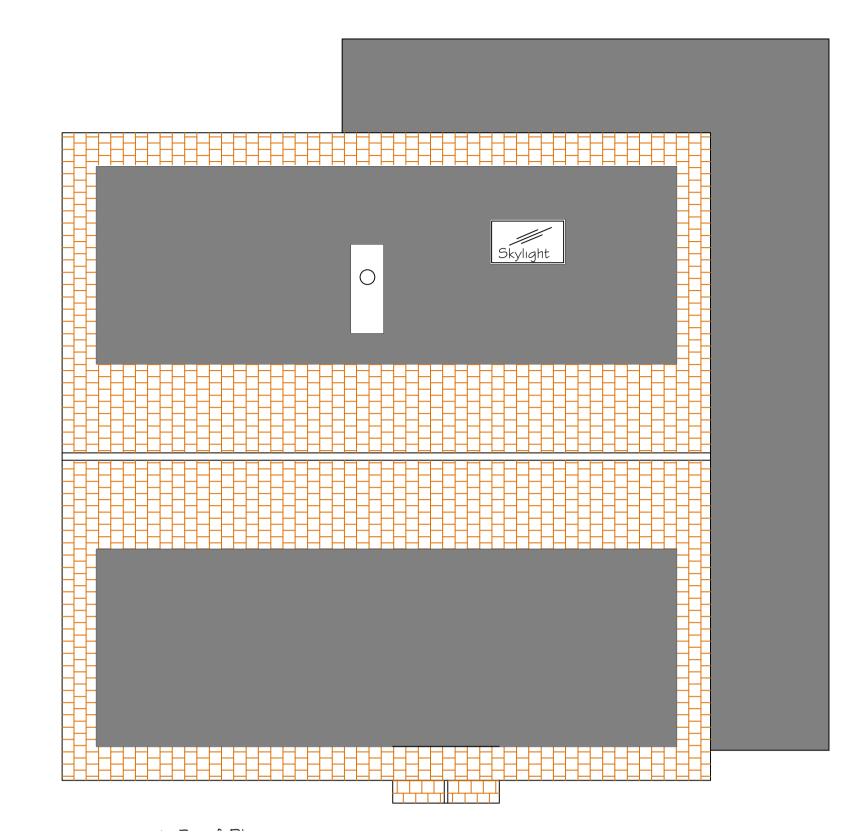

Revisions:

Date By No. Amendments

Existing Ground Floor

Existing First Floor

Existing Roof Plan

Project: 68 Redhoods Way West Letchworth Garden City SG6 4DD

Drawing:
Existing Plans and Elevations

Scale: 1:50 Plans Date: 1:100 Elevations 19/11/2022 Drg. No.01 Rev: