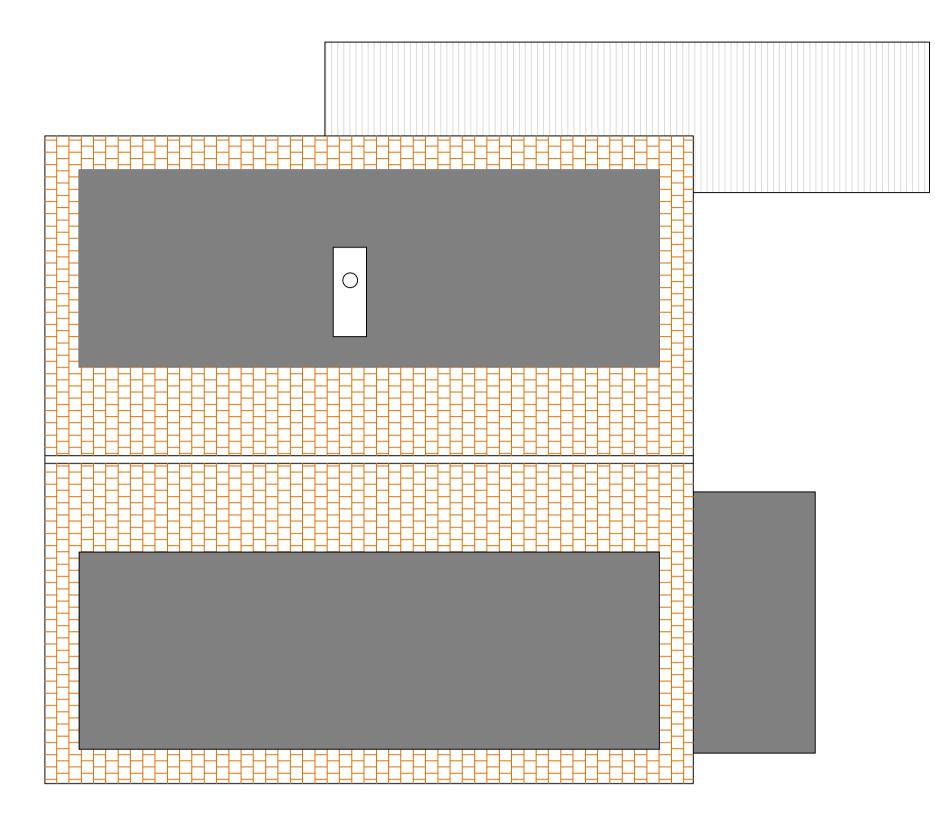

Revisions:

Date By No. Amendments

Existing Ground Floor

Existing First Floor

Existing Roof Plan

Project: 68 Redhoods Way West Letchworth Garden City SG6 4DD

Drawing:
Existing Plans and Elevations

Scale: 1:50 Plans Date: 1:100 Elevations 19/11/2022 Drg. No.01 Rev: