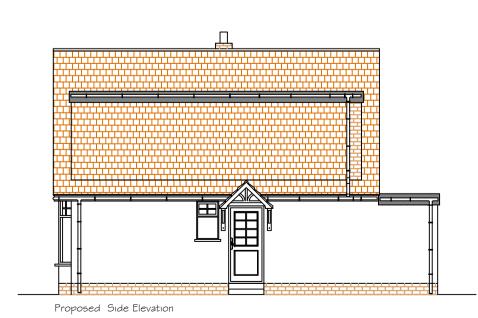

Revisions:

No. Amendments Date By

Proposed First Floor

Kitchen/Dining

Existing steel beam

Living Room

Proposed Ground Floor

Proposed Site Plan I :200

## Project:

68 Redhoods Way West Letchworth Garden City SG6 4DD

## Drawing:

Proposed Plans and Elevations

| Scale: 1:50 Plans 1:100 Elevations | Date:<br>21/11/2022 |
|------------------------------------|---------------------|
| Drg. No. 02                        | Rev:                |