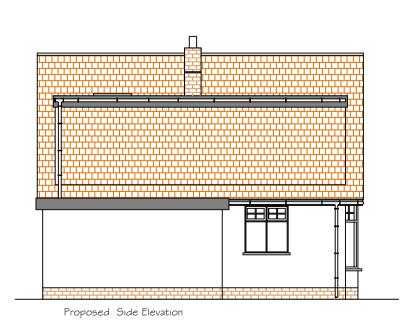

Revisions:

No. Amendments Date By

Proposed First Floor

Kitchen/Dining

Existing steel beam

Living Room

Proposed Ground Floor

Proposed Site Plan I :200

## Project:

68 Redhoods Way West Letchworth Garden City SG6 4DD

## Drawing:

Proposed Plans and Elevations

| Scale: 1:50 Plans 1:100 Elevations | Date:<br>21/11/2022 |
|------------------------------------|---------------------|
| Drg. No. 02                        | Rev:                |