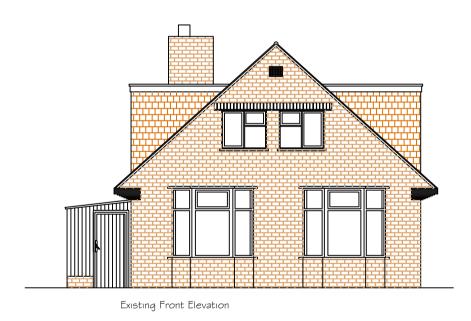

Revisions:

Date By No. Amendments

Existing Ground Floor

Existing First Floor

Existing Roof Plan

Project: 68 Redhoods Way West Letchworth Garden City SG6 4DD

Drawing:
Existing Plans and Elevations

Scale: 1:50 Plans Date: 1:100 Elevations 19/11/2022 Drg. No.01 Rev: