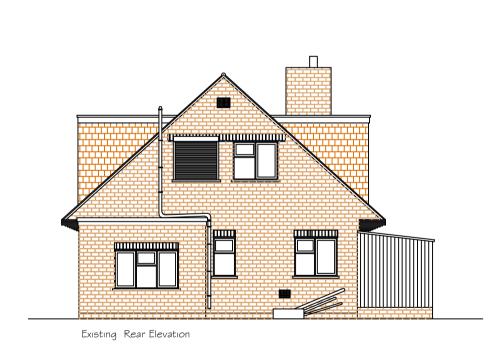

Revisions:

Date By No. Amendments

Existing Ground Floor

Existing First Floor

Existing Roof Plan

Project: 68 Redhoods Way West Letchworth Garden City SG6 4DD

Drawing:
Existing Plans and Elevations

Scale: 1:50 Plans Date: 1:100 Elevations 19/11/2022 Drg. No.01 Rev: