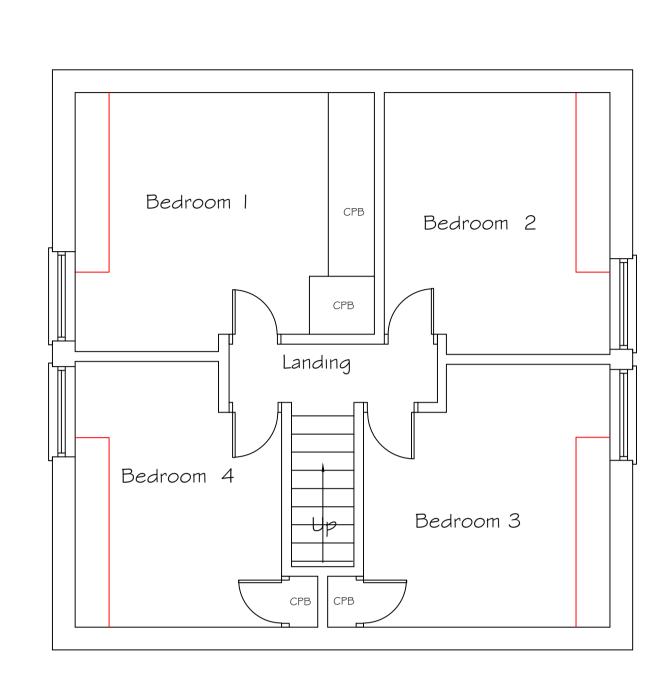

Revisions:

Date By No. Amendments

Existing Ground Floor

Existing First Floor

Existing Roof Plan

Project: 68 Redhoods Way West Letchworth Garden City SG6 4DD

Drawing:
Existing Plans and Elevations

Scale: 1:50 Plans Date: 1:100 Elevations 19/11/2022 Drg. No.01 Rev: