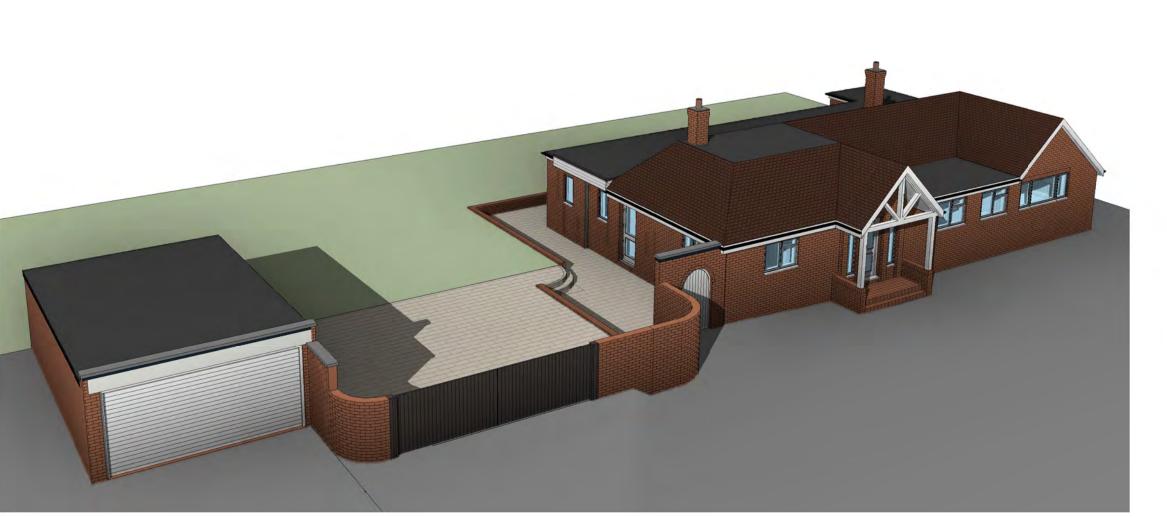

1 Front Elevation - Proposed

2 Side 1 Elevation - Proposed

Rear Elevation - Proposed

1:50

Side 2 Elevation - Proposed

1:50

EXTERNAL MATERIALS: Brickwork to match existing.All contrasting bricks to receive tinting to match original bricwork. External Walls Flat Roof - Existing flat roof replaced with Insulated dark grey GRP membrane. Canopy Roof - Plain tiles to match existing. Canopy Posts - Painted timber. Fascia - White UPVC Windows - White UPVC - White UPVC Doors - Black UPVC Rainwater Goods