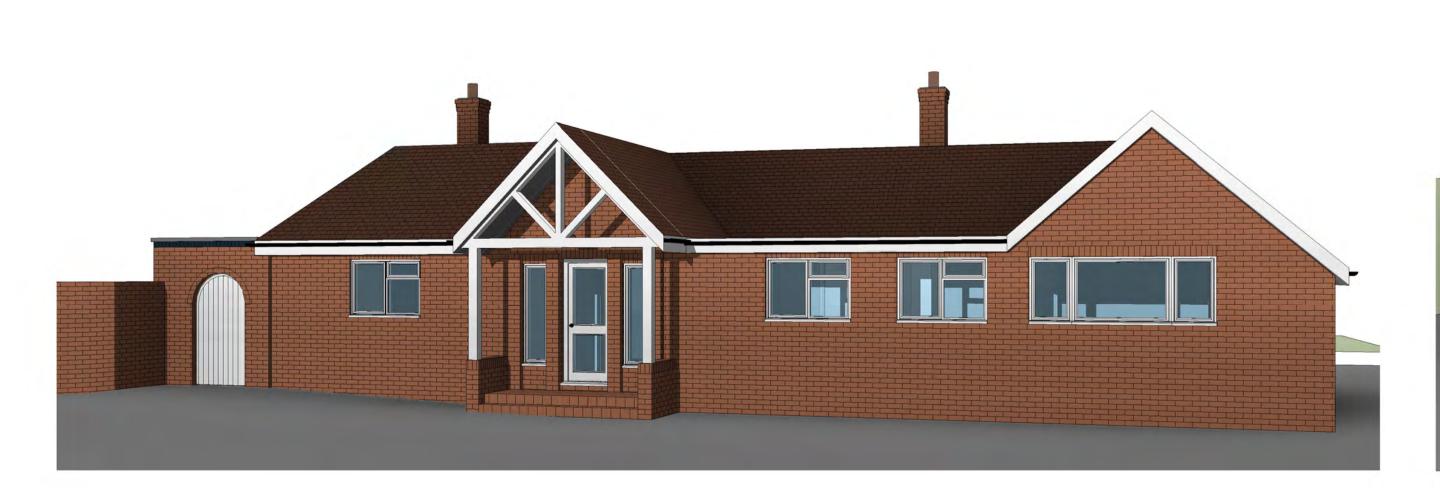

1 Front Elevation - Proposed

2 Side 1 Elevation - Proposed

Rear Elevation - Proposed

1:50

Side 2 Elevation - Proposed

1:50

EXTERNAL MATERIALS: Brickwork to match existing.All contrasting bricks to receive tinting to match original bricwork. External Walls Flat Roof - Existing flat roof replaced with Insulated dark grey GRP membrane. Canopy Roof - Plain tiles to match existing. Canopy Posts - Painted timber. Fascia - White UPVC Windows - White UPVC - White UPVC Doors - Black UPVC Rainwater Goods