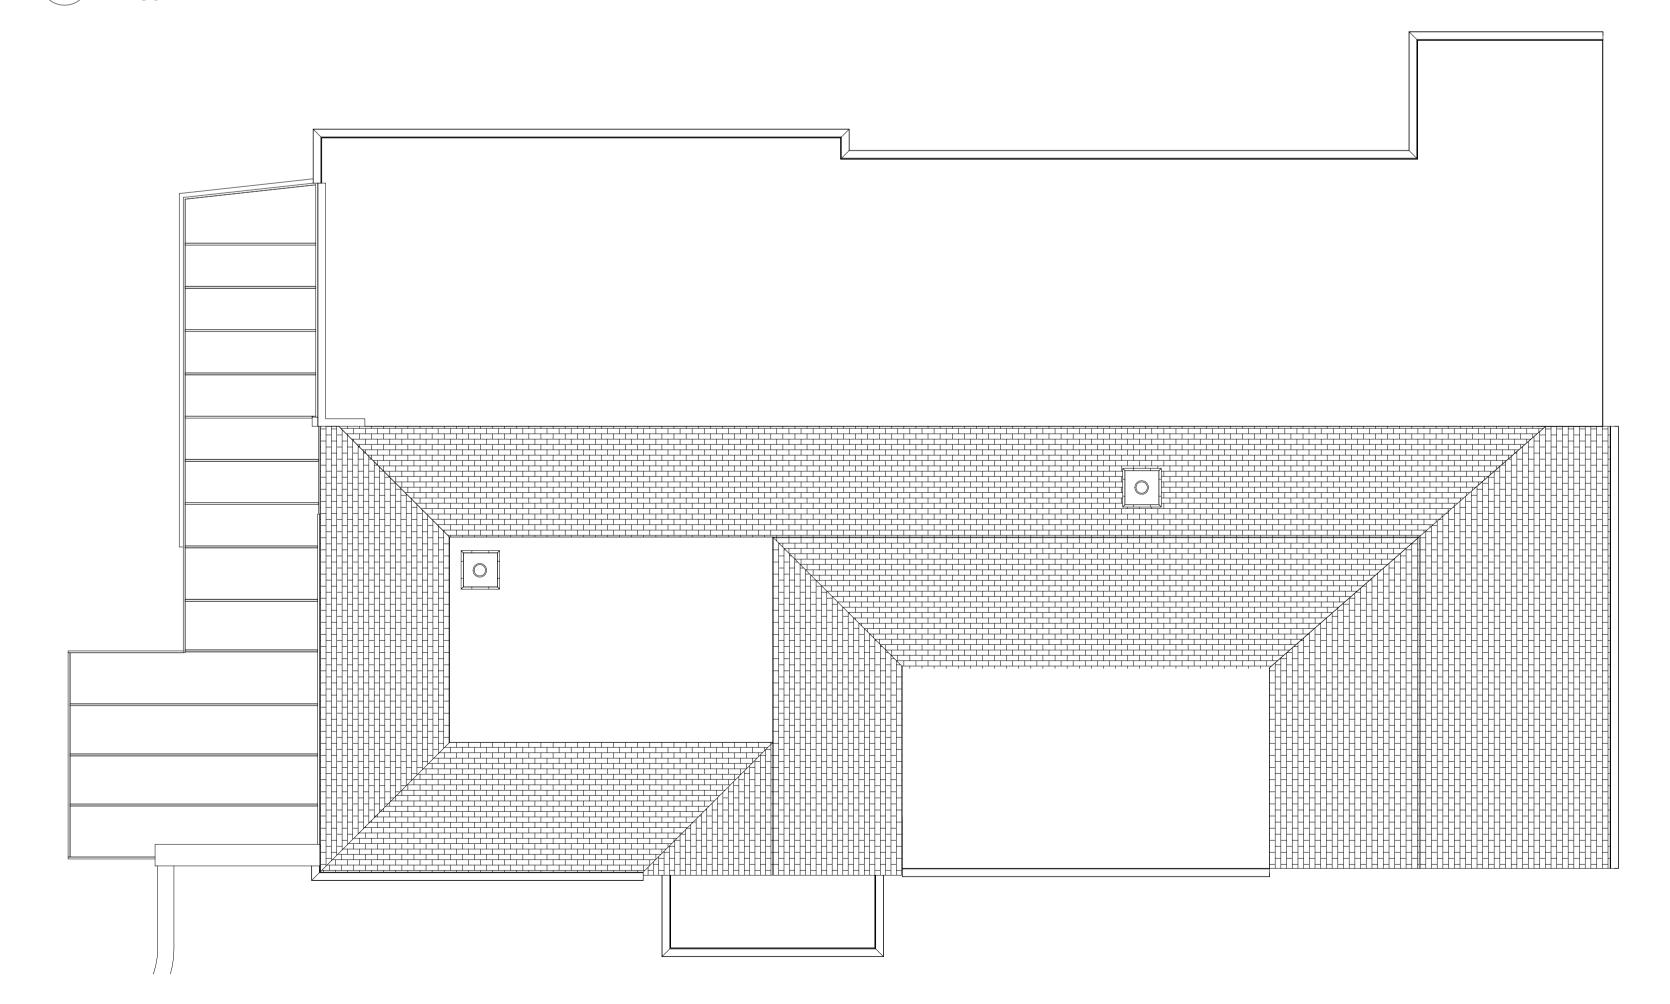

1 Front Elevation - Existing

2 Side 1 Elevation - Existing



Rear Elevation - Existing



Side 2 Elevation - Existing

1:50



Project/Client:

2 Nevilles Green

Project No:
Project Number

Dwg No:
A101

Rev:

Scale:
1:50 @A1

Drawn By: Date:
Author

Checked By: Date:



1 Level 0 - Existing
1:50



3 RF Level - Existing
1:50

1 to 50



1 Front Elevation - Proposed



2 Side 1 Elevation - Proposed



Rear Elevation - Proposed

1:50



Side 2 Elevation - Proposed

1:50

EXTERNAL MATERIALS: Brickwork to match existing.All contrasting bricks to receive tinting to match original bricwork. External Walls Flat Roof - Existing flat roof replaced with Insulated dark grey GRP membrane. Canopy Roof - Plain tiles to match existing. Canopy Posts - Painted timber. Fascia - White UPVC Windows - White UPVC - White UPVC Doors - Black UPVC Rainwater Goods

| )             |      | 1 to 50 |         |       | 5r      |  |
|---------------|------|---------|---------|-------|---------|--|
|               |      |         |         |       |         |  |
|               |      |         |         |