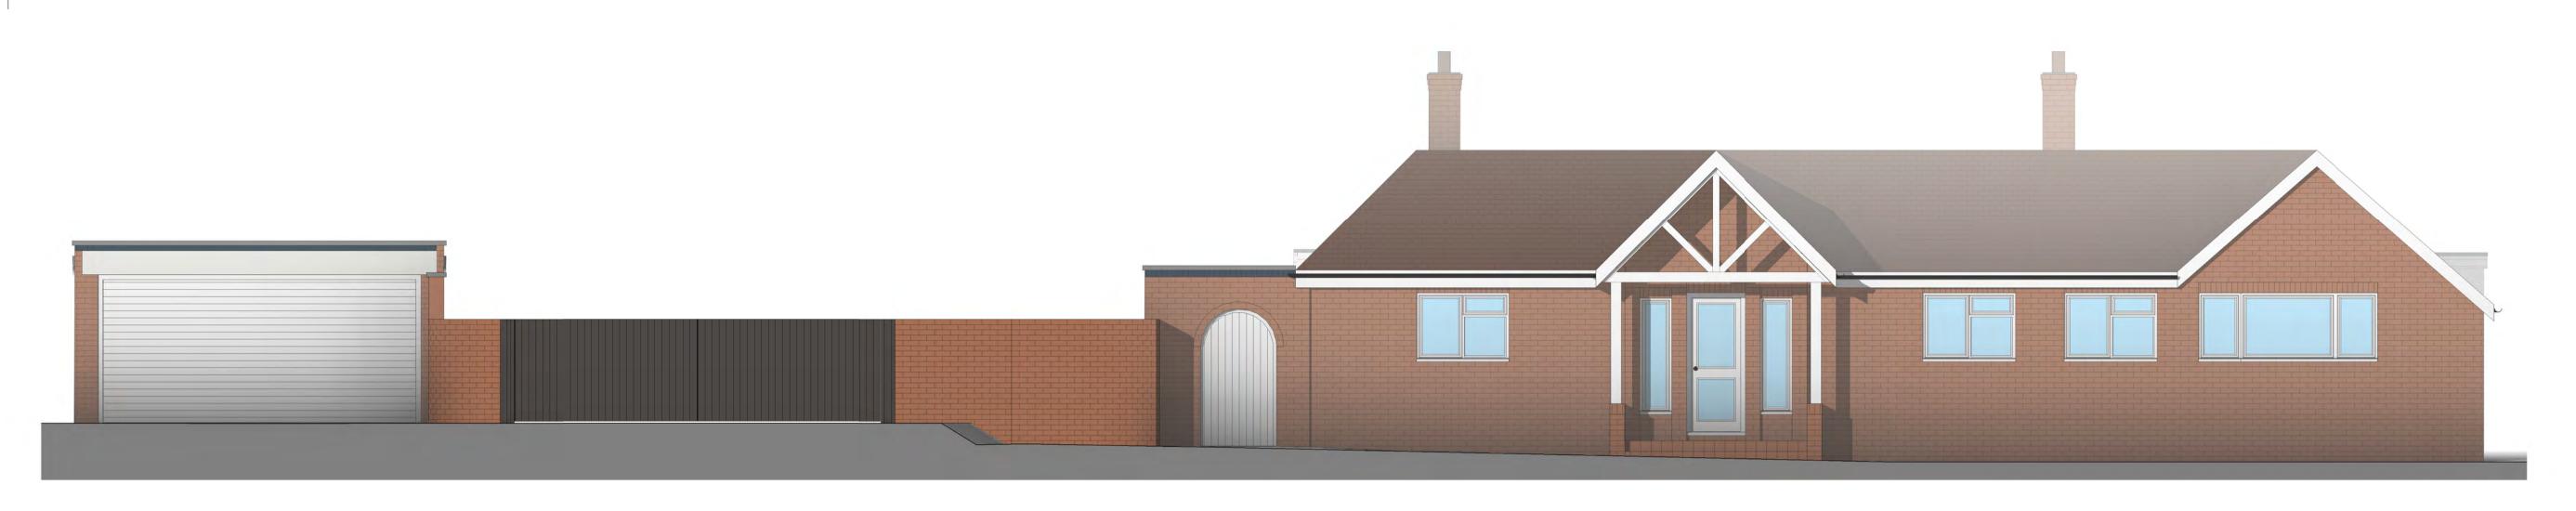

1 Front Elevation - Proposed

2 Side 1 Elevation - Proposed

Rear Elevation - Proposed

1:50

Side 2 Elevation - Proposed

1:50

EXTERNAL MATERIALS: Brickwork to match existing.All contrasting bricks to receive tinting to match original bricwork. External Walls Flat Roof - Existing flat roof replaced with Insulated dark grey GRP membrane. Canopy Roof - Plain tiles to match existing. Canopy Posts - Painted timber. Fascia - White UPVC Windows - White UPVC - White UPVC Doors - Black UPVC Rainwater Goods