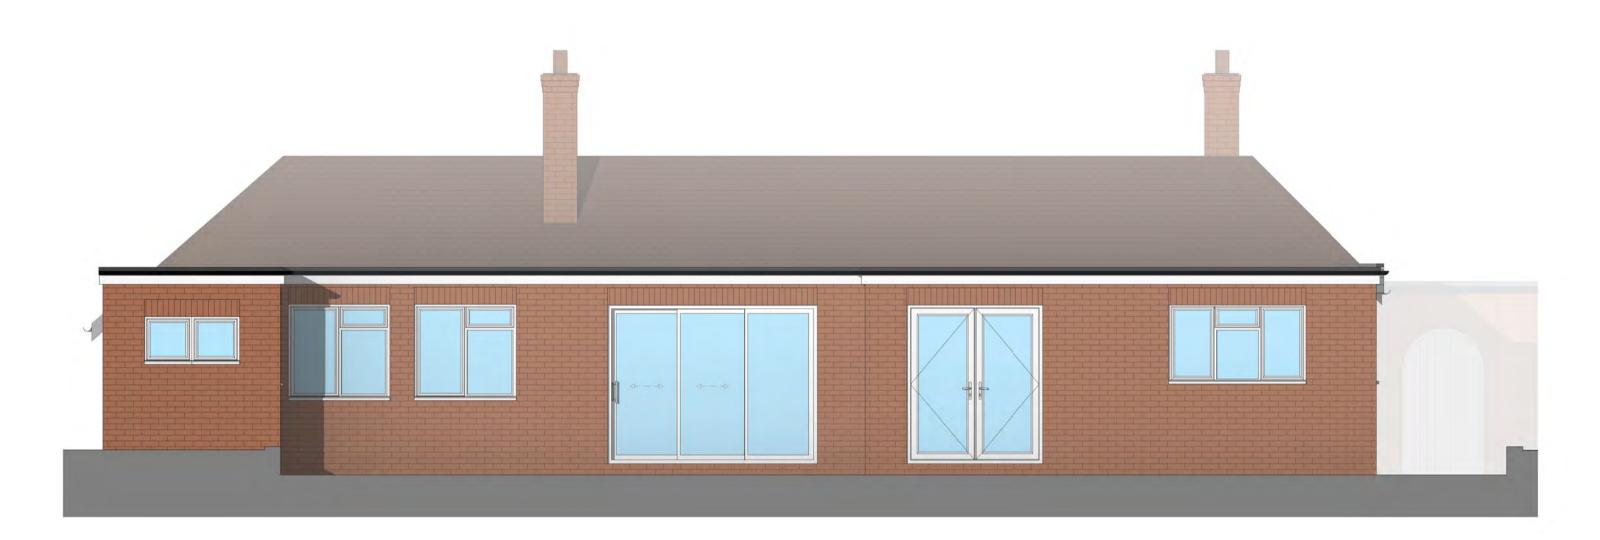

1 Front Elevation - Proposed

2 Side 1 Elevation - Proposed

Rear Elevation - Proposed

1:50

Side 2 Elevation - Proposed

1:50

EXTERNAL MATERIALS: Brickwork to match existing.All contrasting bricks to receive tinting to match original bricwork. External Walls Flat Roof - Existing flat roof replaced with Insulated dark grey GRP membrane. Canopy Roof - Plain tiles to match existing. Canopy Posts - Painted timber. Fascia - White UPVC Windows - White UPVC - White UPVC Doors - Black UPVC Rainwater Goods