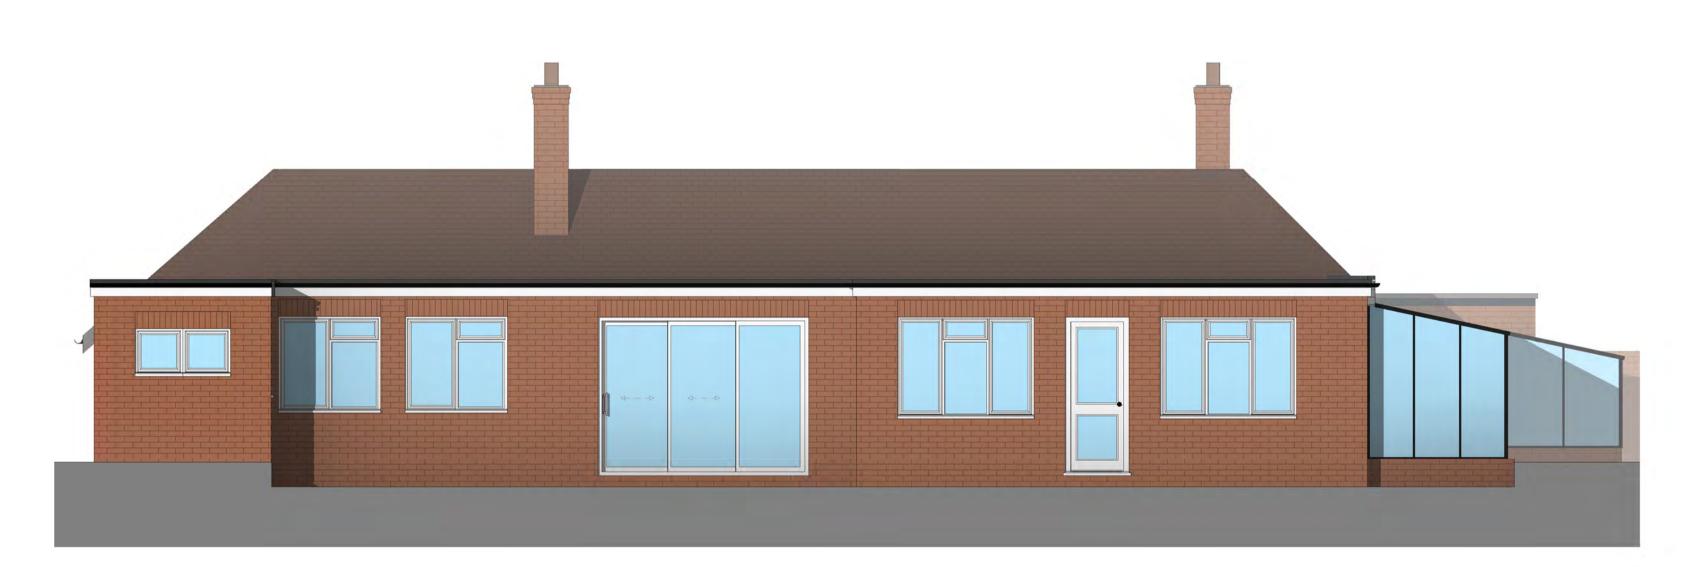

1 Front Elevation - Proposed

2 Side 1 Elevation - Proposed

Rear Elevation - Proposed

1:50

Side 2 Elevation - Proposed

1:50

EXTERNAL MATERIALS: Brickwork to match existing.All contrasting bricks to receive tinting to match original bricwork. External Walls Flat Roof - Existing flat roof replaced with Insulated dark grey GRP membrane. Canopy Roof - Plain tiles to match existing. Canopy Posts - Painted timber. Fascia - White UPVC Windows - White UPVC - White UPVC Doors - Black UPVC Rainwater Goods