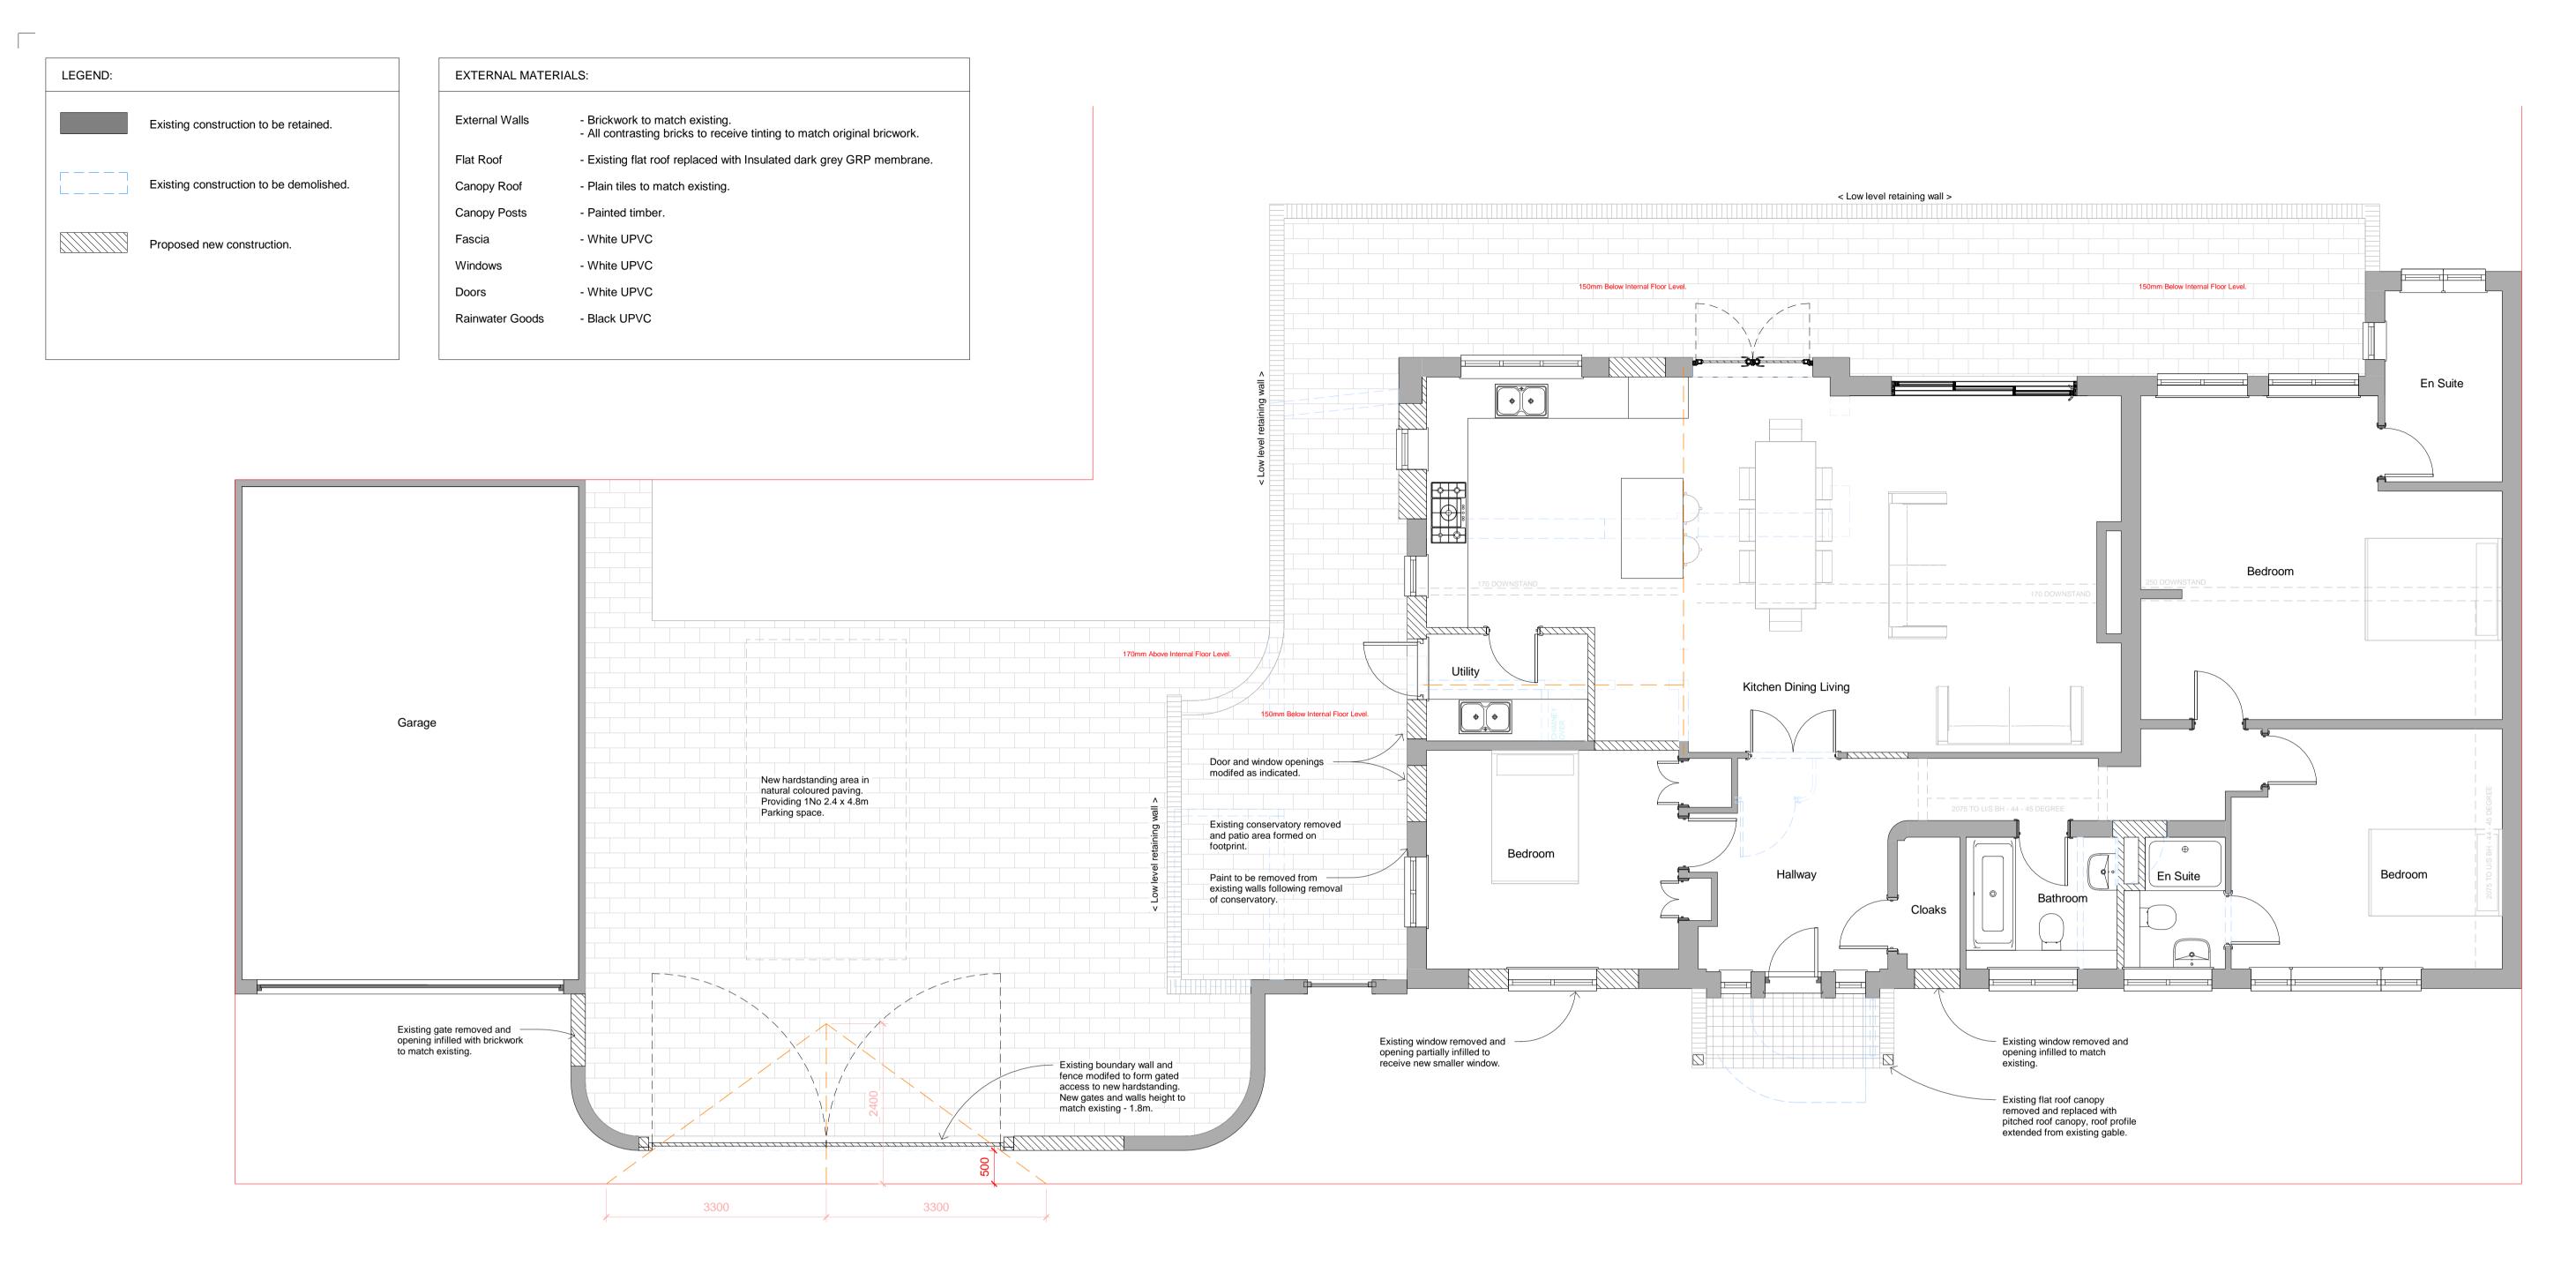

Level 0 - Proposed Ground Floor Plan

1:50

1 Front Elevation - Proposed

2 Side 1 Elevation - Proposed

Rear Elevation - Proposed

1:50

Side 2 Elevation - Proposed

1:50

EXTERNAL MATERIALS: Brickwork to match existing.All contrasting bricks to receive tinting to match original bricwork. External Walls Flat Roof - Existing flat roof replaced with Insulated dark grey GRP membrane. Canopy Roof - Plain tiles to match existing. Canopy Posts - Painted timber. Fascia - White UPVC Windows - White UPVC - White UPVC Doors - Black UPVC Rainwater Goods