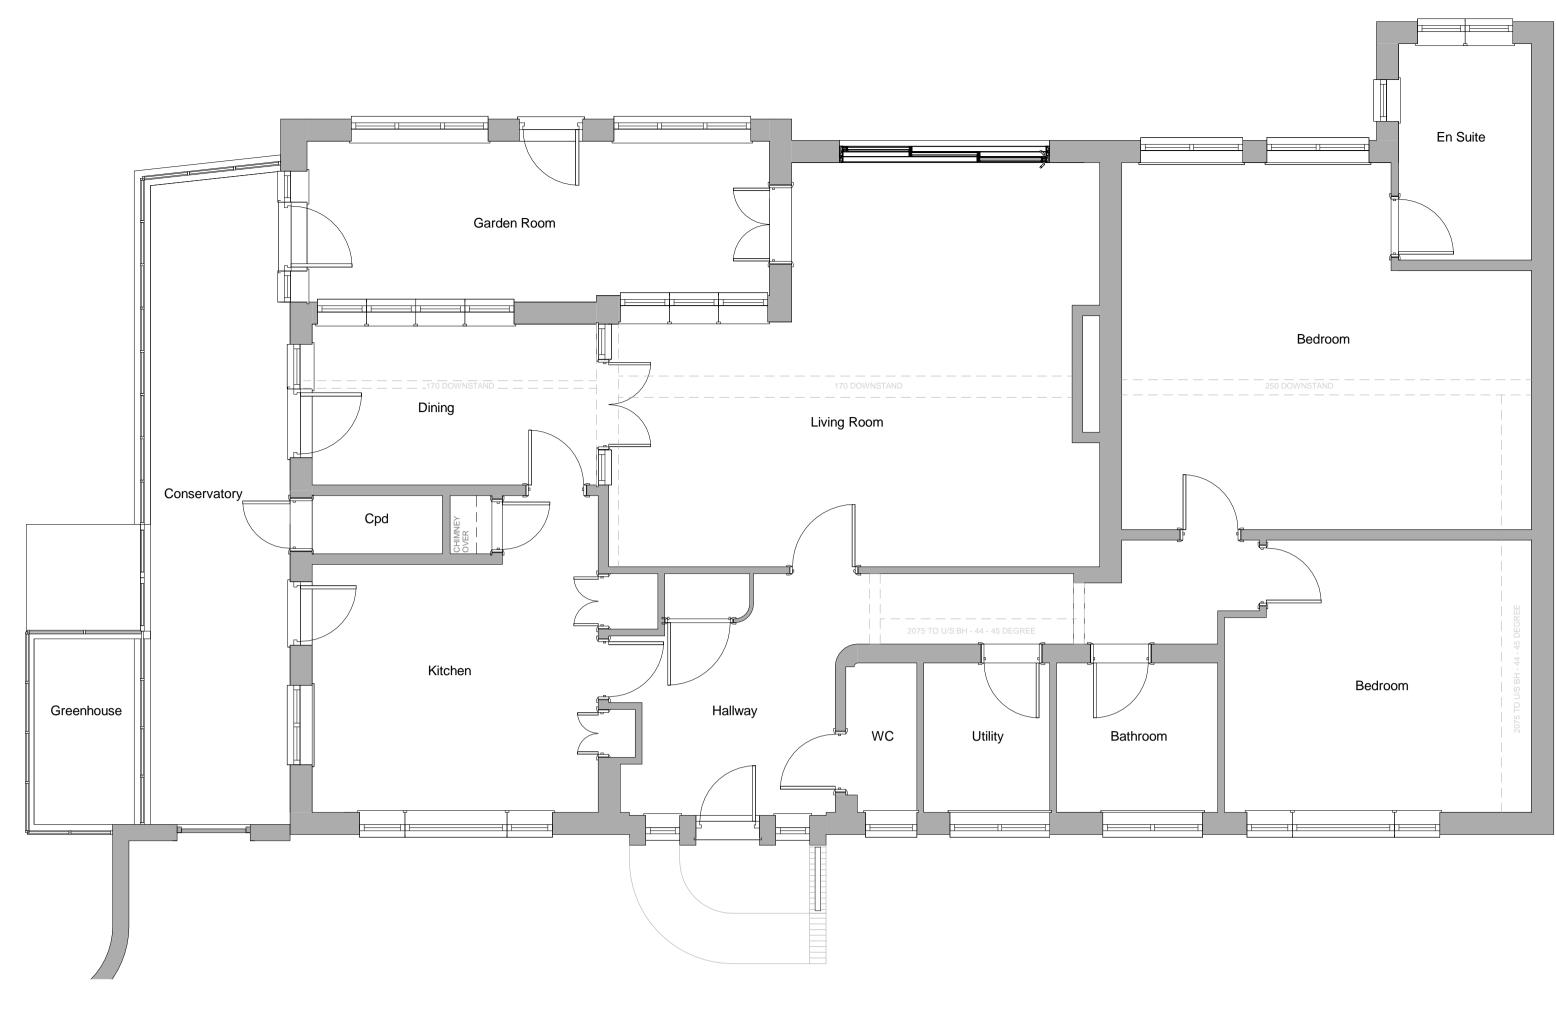

1 Front Elevation - Existing

2 Side 1 Elevation - Existing



Rear Elevation - Existing



Side 2 Elevation - Existing

1:50



Project/Client:

2 Nevilles Green

Project No:
Project Number

Dwg No:
A101

Rev:

Scale:
1:50 @A1

Drawn By: Date:
Author

Checked By: Date:



1 Level 0 - Existing
1:50



3 RF Level - Existing
1:50

1 to 50



1 Front Elevation - Proposed



2 Side 1 Elevation - Proposed



Rear Elevation - Proposed

1:50



Side 2 Elevation - Proposed

1:50

EXTERNAL MATERIALS: Brickwork to match existing.All contrasting bricks to receive tinting to match original bricwork. External Walls Flat Roof - Existing flat roof replaced with Insulated dark grey GRP membrane. Canopy Roof - Plain tiles to match existing. Canopy Posts - Painted timber. Fascia - White UPVC Windows - White UPVC - White UPVC Doors - Black UPVC Rainwater Goods

| )             |      | 1 to 50 |         |       | 5r      |  |
|---------------|------|---------|---------|-------|---------|--|
|               |      |         |         |       |         |  |
|               |