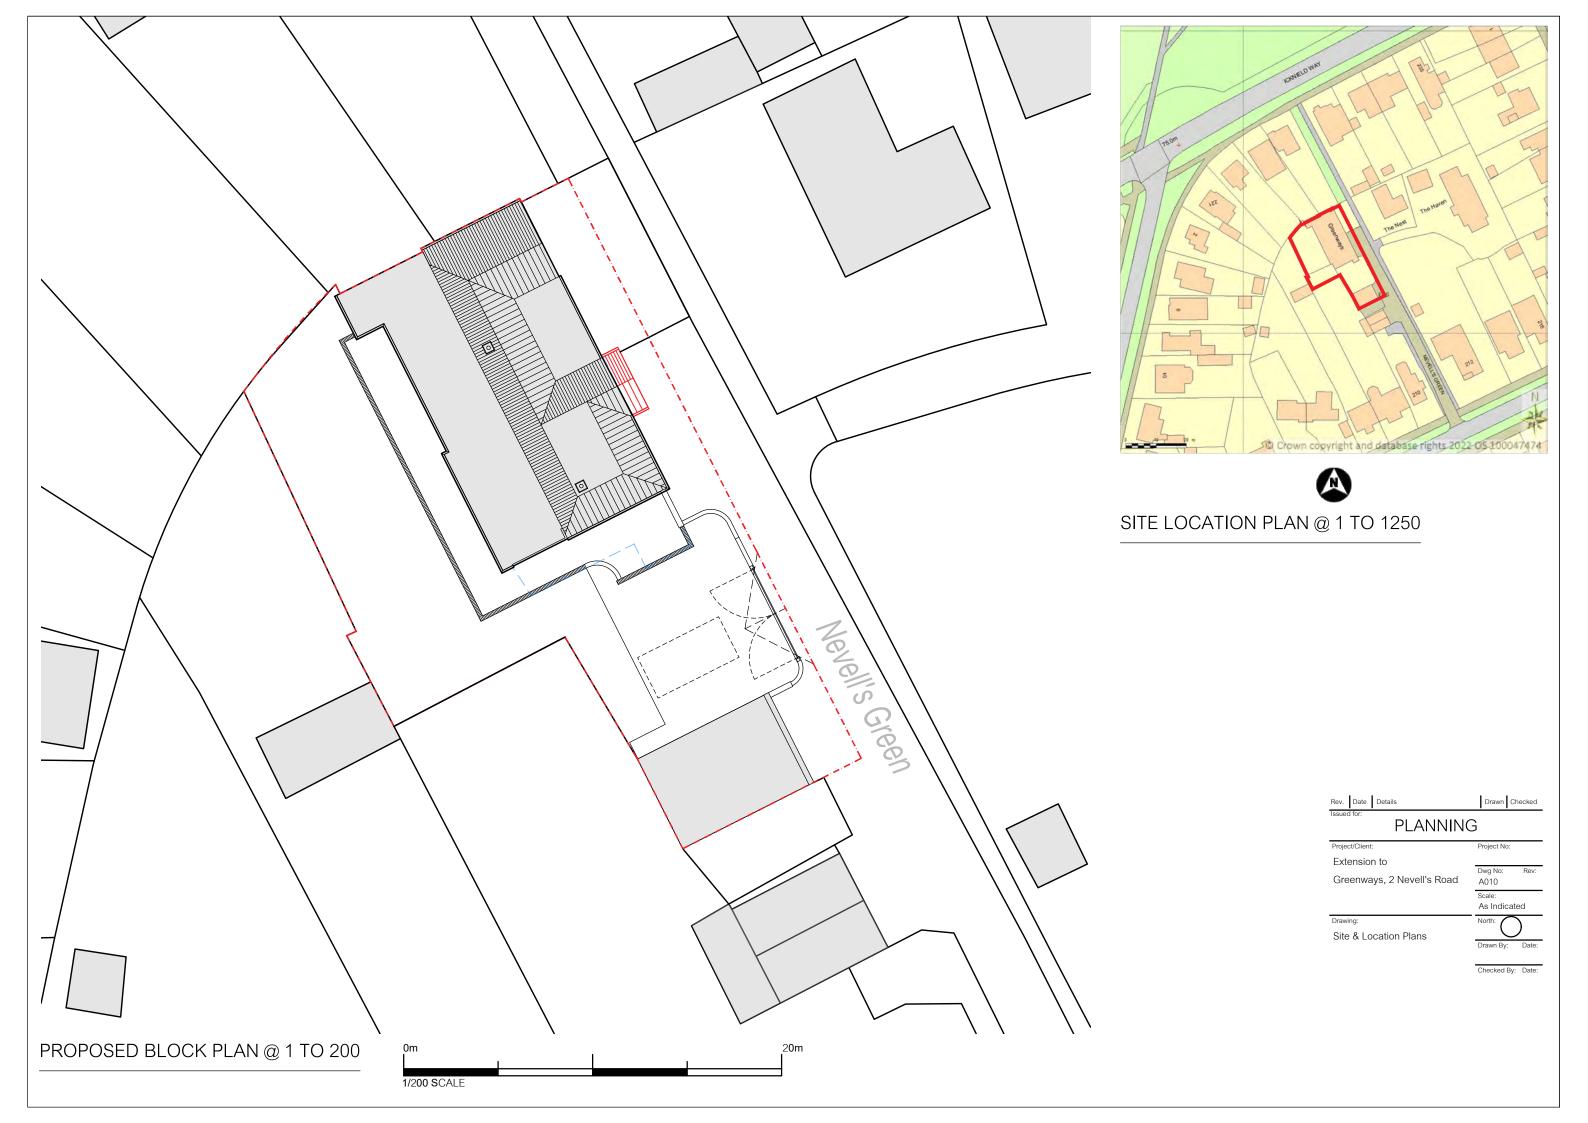

1 Front Elevation - Existing

2 Side 1 Elevation - Existing

Rear Elevation - Existing

Side 2 Elevation - Existing

1:50

Project/Client:

2 Nevilles Green

Project No:
Project Number

Dwg No:
A101

Rev:

Scale:
1:50 @A1

Drawn By: Date:
Author

Checked By: Date:

1 Level 0 - Existing
1:50

3 RF Level - Existing
1:50

1 to 50