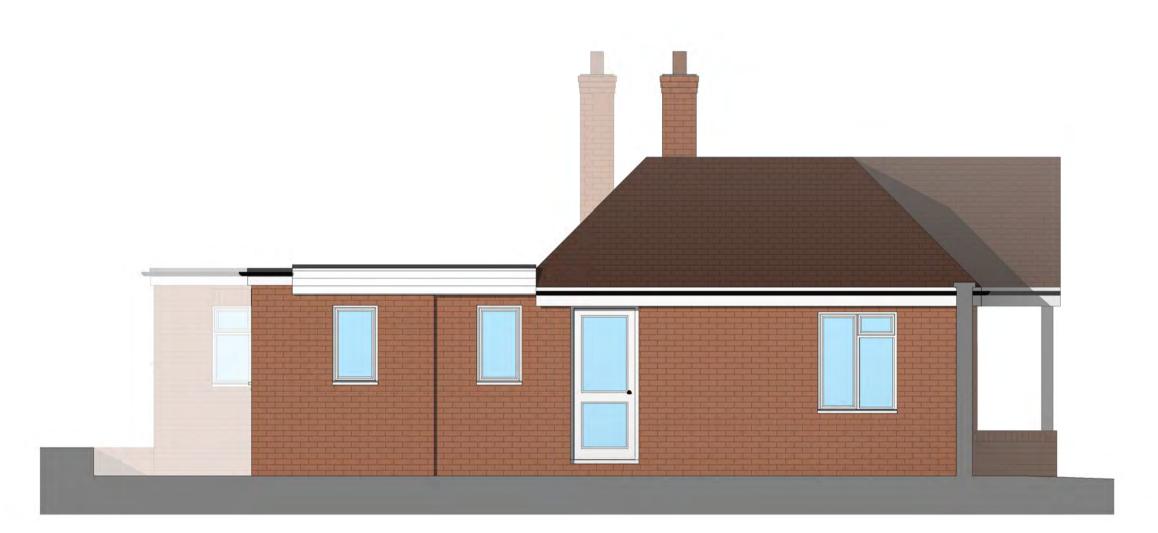

1 Front Elevation - Proposed

2 Side 1 Elevation - Proposed

Rear Elevation - Proposed

1:50

Side 2 Elevation - Proposed

1:50

EXTERNAL MATERIALS: Brickwork to match existing.All contrasting bricks to receive tinting to match original bricwork. External Walls Flat Roof - Existing flat roof replaced with Insulated dark grey GRP membrane. Canopy Roof - Plain tiles to match existing. Canopy Posts - Painted timber. Fascia - White UPVC Windows - White UPVC - White UPVC Doors - Black UPVC Rainwater Goods