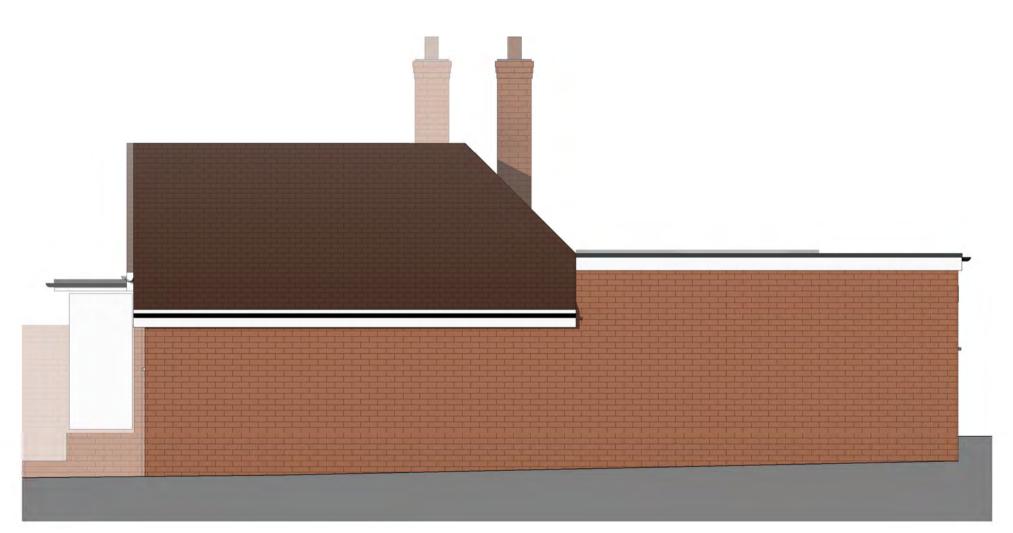

1 Front Elevation - Proposed

2 Side 1 Elevation - Proposed

Rear Elevation - Proposed

1:50

Side 2 Elevation - Proposed

1:50

EXTERNAL MATERIALS: Brickwork to match existing.All contrasting bricks to receive tinting to match original bricwork. External Walls Flat Roof - Existing flat roof replaced with Insulated dark grey GRP membrane. Canopy Roof - Plain tiles to match existing. Canopy Posts - Painted timber. Fascia - White UPVC Windows - White UPVC - White UPVC Doors - Black UPVC Rainwater Goods