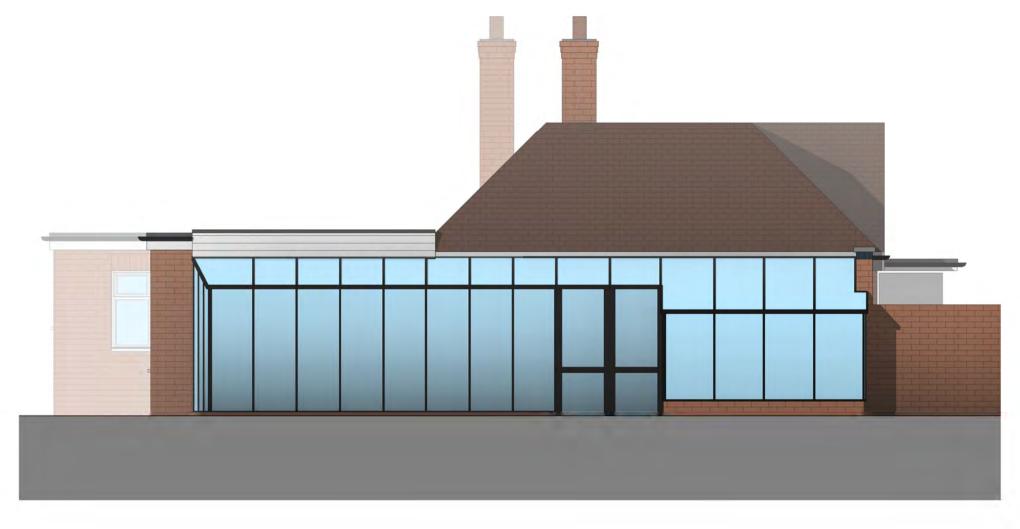

1 Front Elevation - Proposed

2 Side 1 Elevation - Proposed

Rear Elevation - Proposed

1:50

Side 2 Elevation - Proposed

1:50

EXTERNAL MATERIALS: Brickwork to match existing.All contrasting bricks to receive tinting to match original bricwork. External Walls Flat Roof - Existing flat roof replaced with Insulated dark grey GRP membrane. Canopy Roof - Plain tiles to match existing. Canopy Posts - Painted timber. Fascia - White UPVC Windows - White UPVC - White UPVC Doors - Black UPVC Rainwater Goods