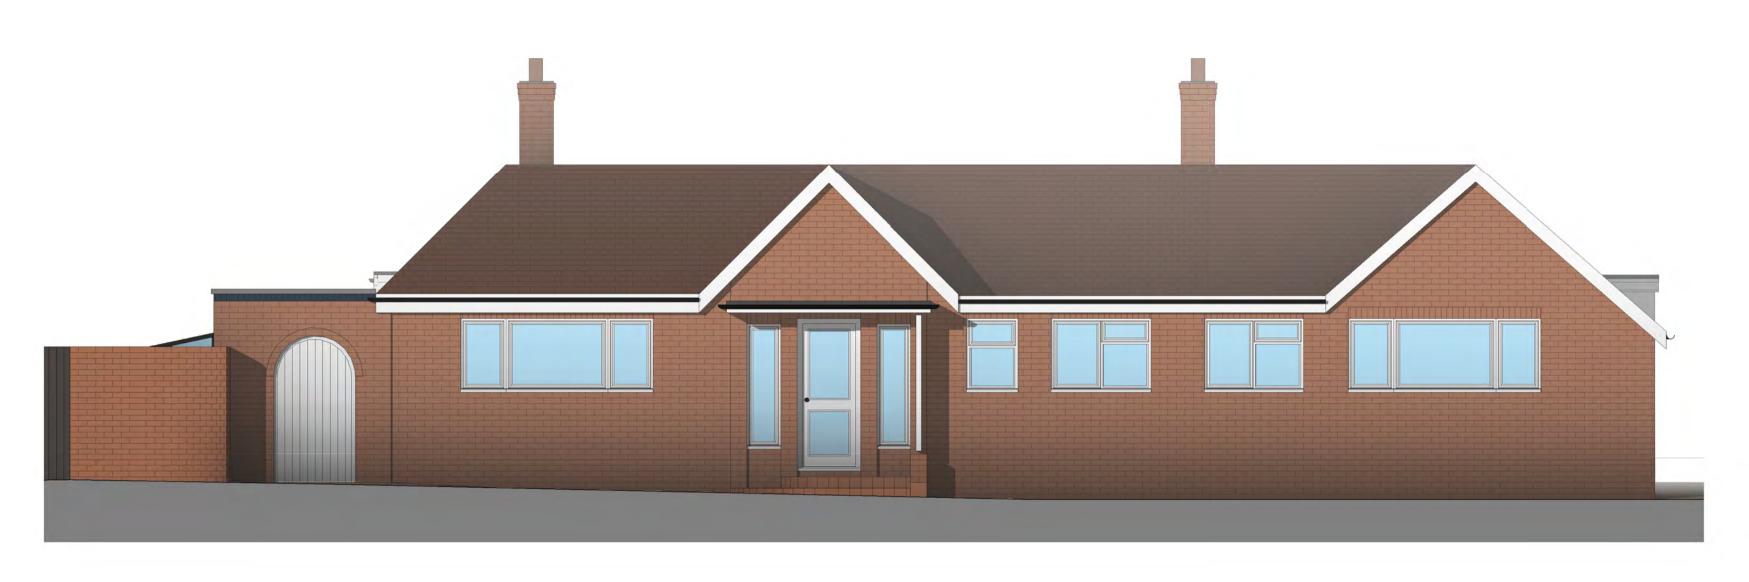

1 Front Elevation - Proposed

2 Side 1 Elevation - Proposed

Rear Elevation - Proposed

1:50

Side 2 Elevation - Proposed

1:50

EXTERNAL MATERIALS: Brickwork to match existing.All contrasting bricks to receive tinting to match original bricwork. External Walls Flat Roof - Existing flat roof replaced with Insulated dark grey GRP membrane. Canopy Roof - Plain tiles to match existing. Canopy Posts - Painted timber. Fascia - White UPVC Windows - White UPVC - White UPVC Doors - Black UPVC Rainwater Goods