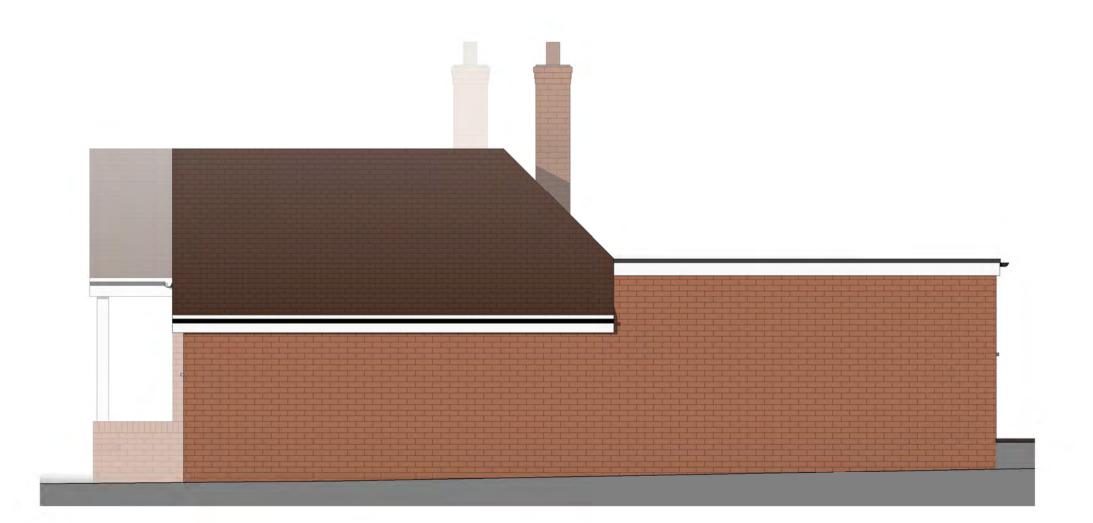

1 Front Elevation - Proposed

2 Side 1 Elevation - Proposed

Rear Elevation - Proposed

1:50

Side 2 Elevation - Proposed

1:50

EXTERNAL MATERIALS: Brickwork to match existing.All contrasting bricks to receive tinting to match original bricwork. External Walls Flat Roof - Existing flat roof replaced with Insulated dark grey GRP membrane. Canopy Roof - Plain tiles to match existing. Canopy Posts - Painted timber. Fascia - White UPVC Windows - White UPVC - White UPVC Doors - Black UPVC Rainwater Goods