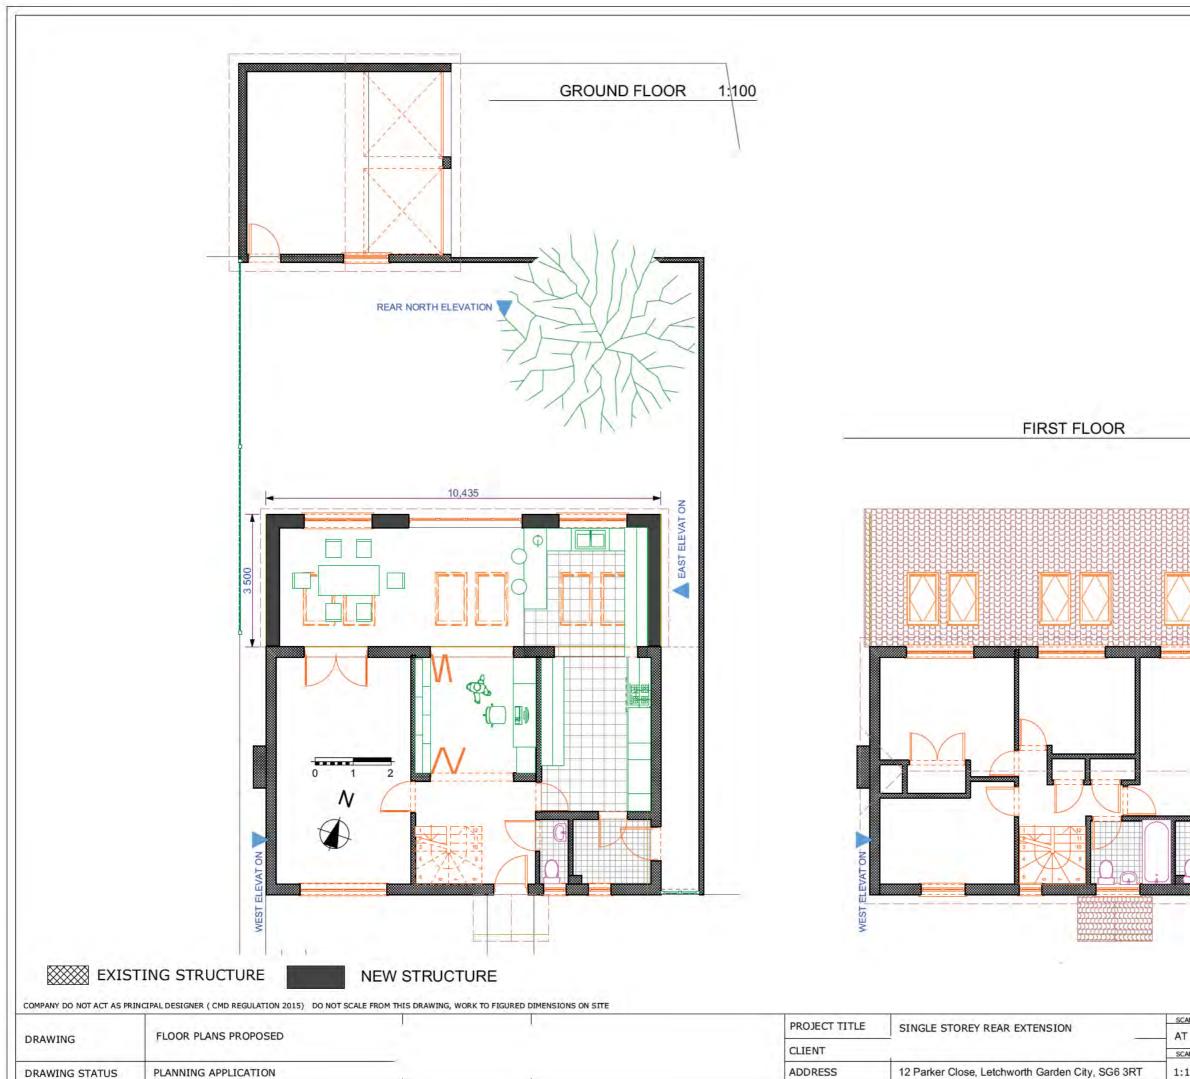

ADDRESS

DRAWING STATUS

PLANNING APPLICATION

12 Parker Close, Letchworth Garden City, SG6 3RT

| SCALE | SCALE       | PROJECT ID |
|-------|-------------|------------|
| AT    | 03/03/2023  | 2302- 0571 |
| SCALE | PAPER SCALE | DRAWING NR |
| 1:100 | A3          | 100        |