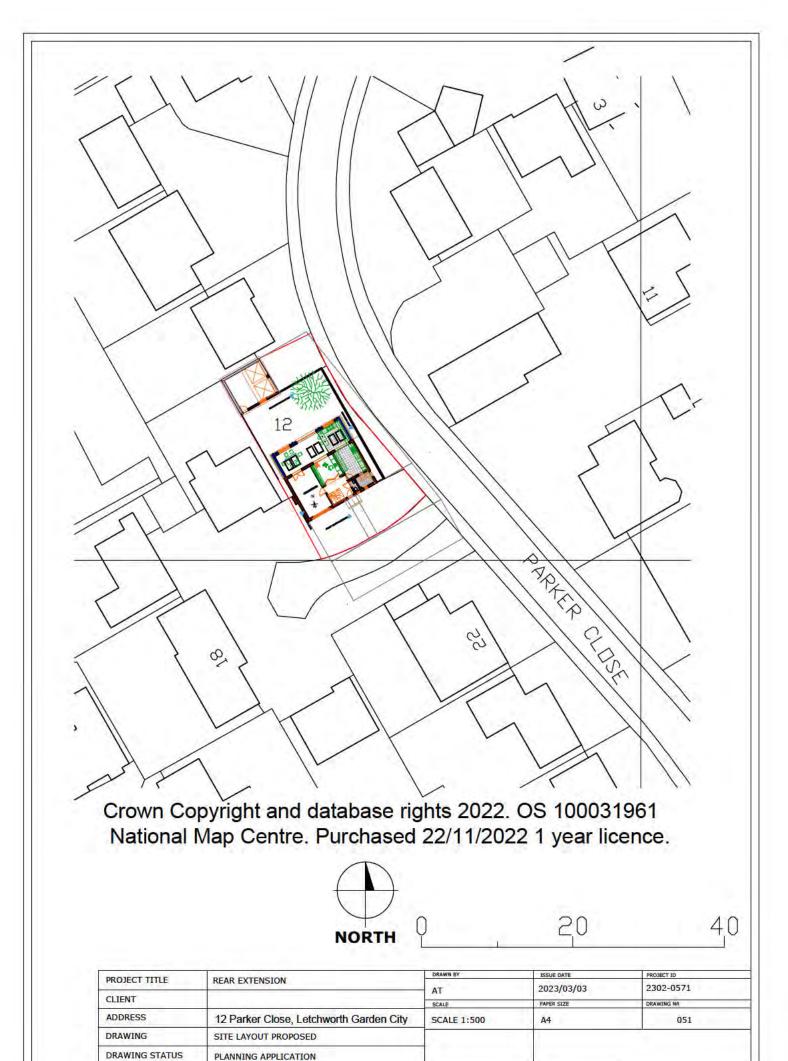

ADDRESS

DRAWING STATUS

PLANNING APPLICATION

12 Parker Close, Letchworth Garden City, SG6 3RT

| SCALE | SCALE       | PROJECT ID |
|-------|-------------|------------|
| AT    | 03/03/2023  | 2302- 0571 |
| SCALE | PAPER SCALE | DRAWING NR |
| 1:100 | A3          | 100        |