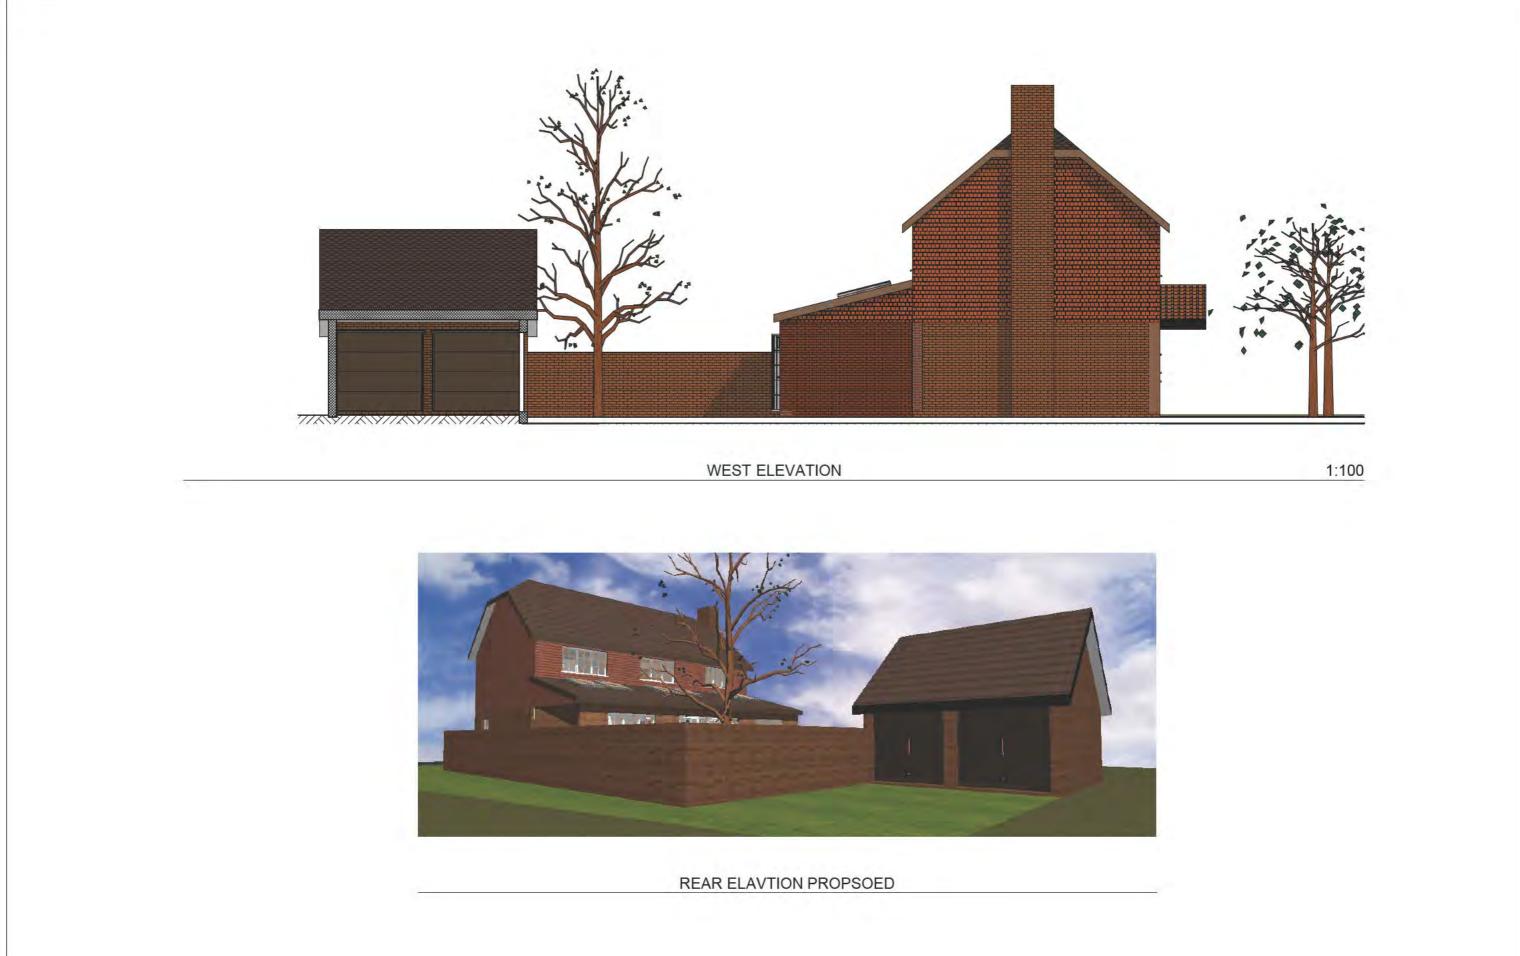

| DRAWING SIDE ELEVATIONS PROPOSED |                          |        | PROJECT TITLE | SINGLE STOREY REAR EXTENSION                     | SCALE       | SCALE      | PROJECT ID |
|----------------------------------|--------------------------|--------|---------------|--------------------------------------------------|-------------|------------|------------|
|                                  | SIDE ELEVATIONS PROPOSED | 1      |               |                                                  | AT          | 03/03/2023 | 2302-0571  |
|                                  |                          | CLIENT |               | SCALE                                            | PAPER SCALE | DRAWING NR |            |
| DRAWING STATUS                   | PLANNING APPLICATION     |        | ADDRESS       | 12 Parker Close, Letchworth Garden City, SG6 3RT | 1:100       | A3         | 107        |

1:100

REAR ELEVATION PROPOSED

SIDE ELEVATION WEST