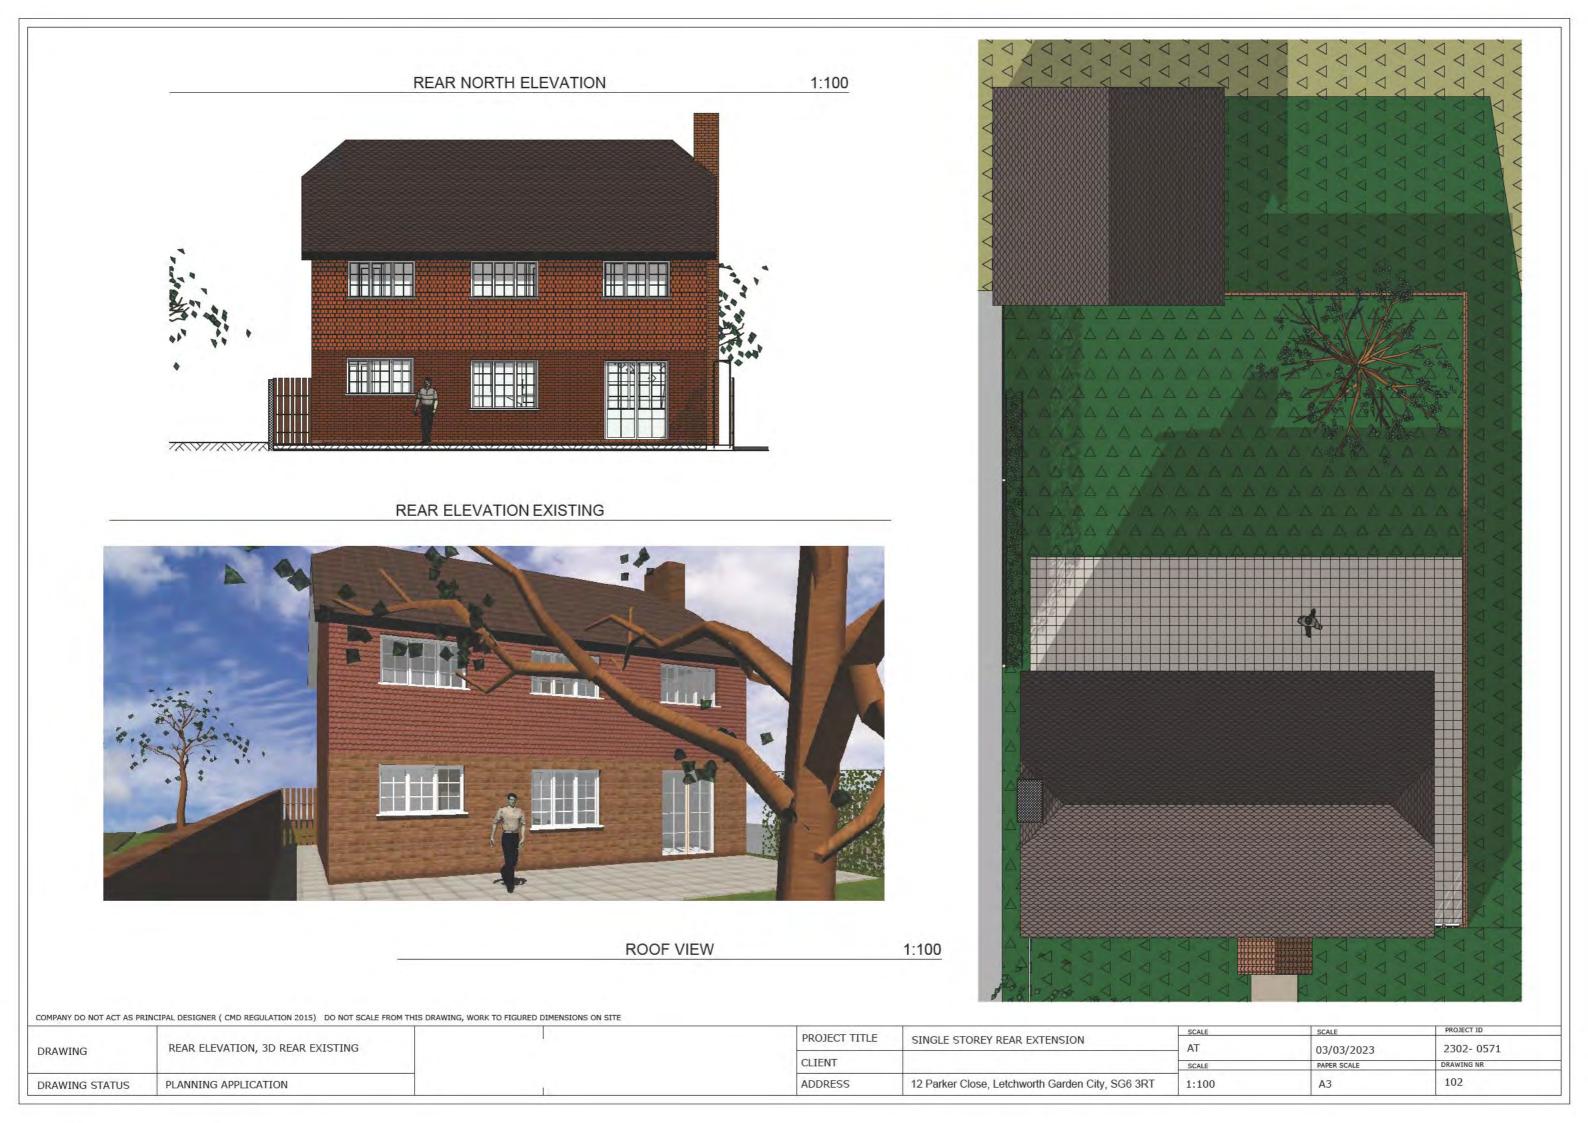

|                          | PROJECT TITLE |                                                  | SCALE | SCALE       | PROJECT ID |
|----------------------------------|--------------------------|---------------|--------------------------------------------------|-------|-------------|------------|
| DRAWING SIDE ELEVATIONS EXISTING | SIDE ELEVATIONS EXISTING | PROJECT TITLE | SINGLE STOREY REAR EXTENSION                     | AT    | 03/03/2023  | 2302-0571  |
| DIGHNING                         |                          | CLIENT        |                                                  | SCALE | PAPER SCALE | DRAWING NR |
| DRAWING STATUS                   | PLANNING APPLICATION     | ADDRESS       | 12 Parker Close, Letchworth Garden City, SG6 3RT | 1:100 | A3          | 101        |









SIDE WEST ELEVATION EXISTING



## EAST ELEVATION

COMPANY DO NOT ACT AS PRINCIPAL DESIGNER ( CMD REGULATION 2015) DO NOT SCALE FROM THIS DRAWING, WORK TO FIGURED DIMENSIONS ON SITE SCA PROJECT TITLE SINGLE STOREY REAR EXTENSION AT **3D EXISTING** DRAWING CLIENT SCAL ADDRESS 12 Parker Close, Letchworth Garden City, SG6 3RT 1:10 PLANNING APPLICATION DRAWING STATUS

| ALE | SCALE       | PROJECT ID |  |
|-----|-------------|------------|--|
| r,  | 03/03/2023  | 2302- 0571 |  |
| ALE | PAPER SCALE | DRAWING NR |  |
| 100 | A3          | 103        |  |



| CALE | SCALE       | PROJECT ID |  |
|------|-------------|------------|--|
| т    | 03/03/2023  | 2302- 0571 |  |
| CALE | PAPER SCALE | DRAWING NR |  |
| 100  | A3          | 104        |  |
|      |             |            |