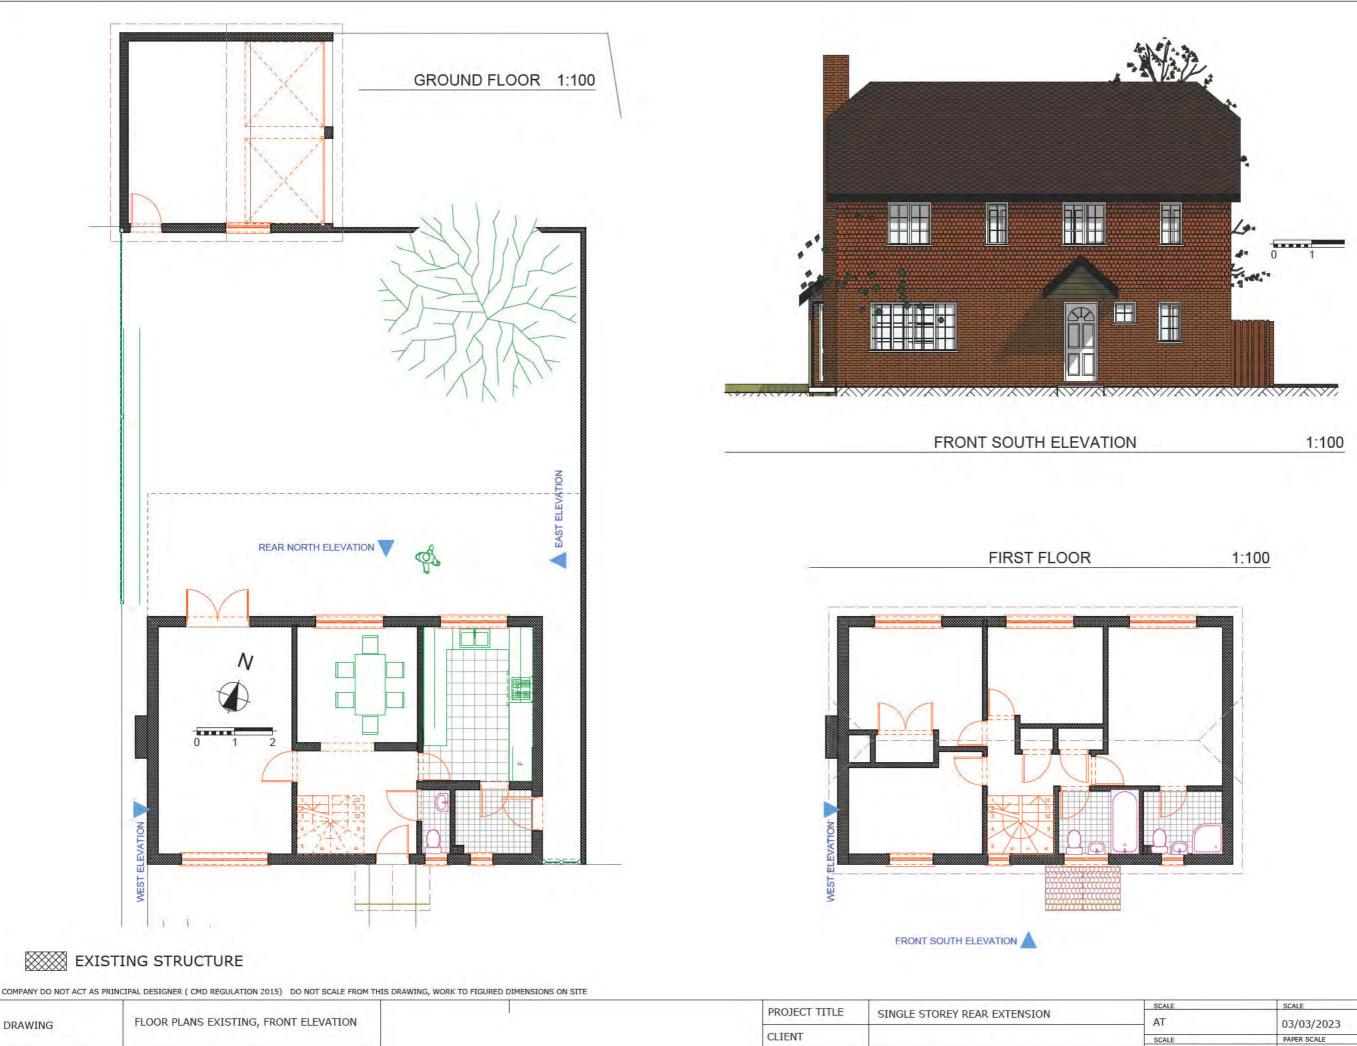

COMPANY DO NOT ACT AS PRINCIPAL DESIGNER ( CMD REGULATION 2015) DO NOT SCALE FROM THIS DRAWING, WORK TO FIGURED DIMENSIONS ON SITE

|                                  |                          | PROJECT TITLE |                                                  | SCALE | SCALE       | PROJECT ID |
|----------------------------------|--------------------------|---------------|--------------------------------------------------|-------|-------------|------------|
| DRAWING SIDE ELEVATIONS EXISTING | SIDE ELEVATIONS EXISTING | PROJECT TITLE | SINGLE STOREY REAR EXTENSION                     | AT    | 03/03/2023  | 2302-0571  |
| DIGHNING                         |                          | CLIENT        |                                                  | SCALE | PAPER SCALE | DRAWING NR |
| DRAWING STATUS                   | PLANNING APPLICATION     | ADDRESS       | 12 Parker Close, Letchworth Garden City, SG6 3RT | 1:100 | A3          | 101        |

SIDE WEST ELEVATION EXISTING