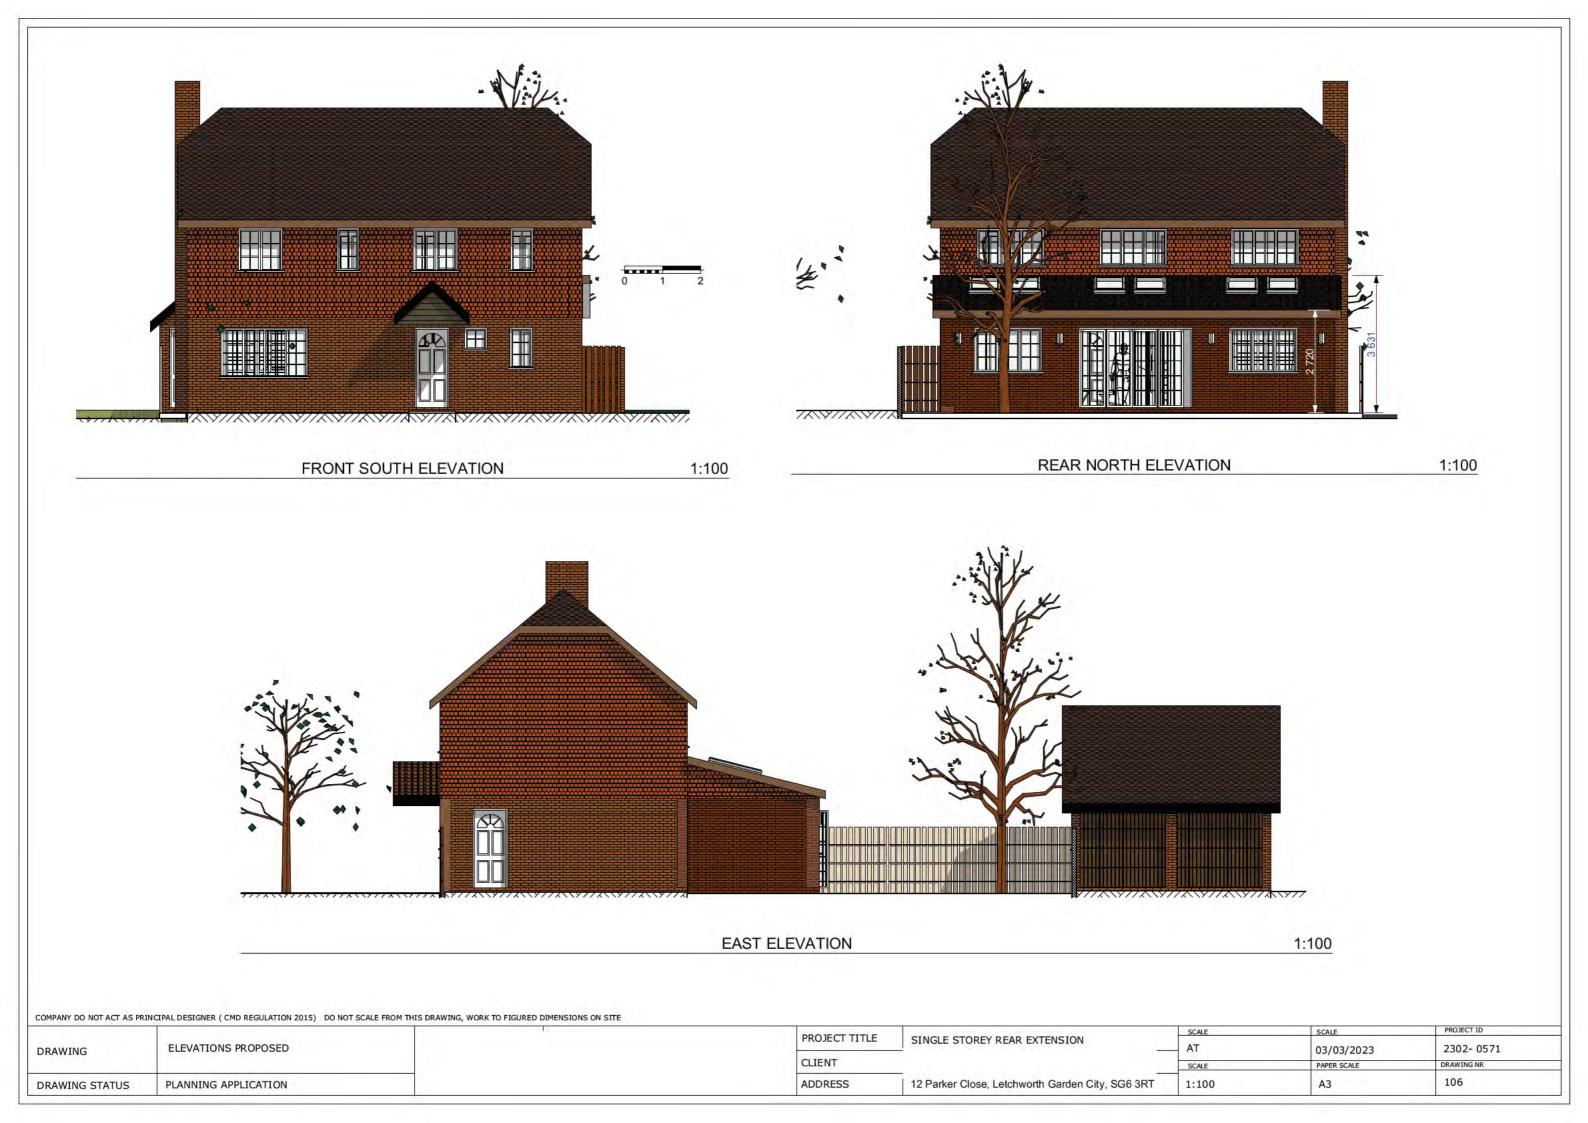

ADDRESS

DRAWING STATUS

PLANNING APPLICATION

12 Parker Close, Letchworth Garden City, SG6 3RT

| SCALE | SCALE       | PROJECT ID |
|-------|-------------|------------|
| AT    | 03/03/2023  | 2302- 0571 |
| SCALE | PAPER SCALE | DRAWING NR |
| 1:100 | A3          | 100        |