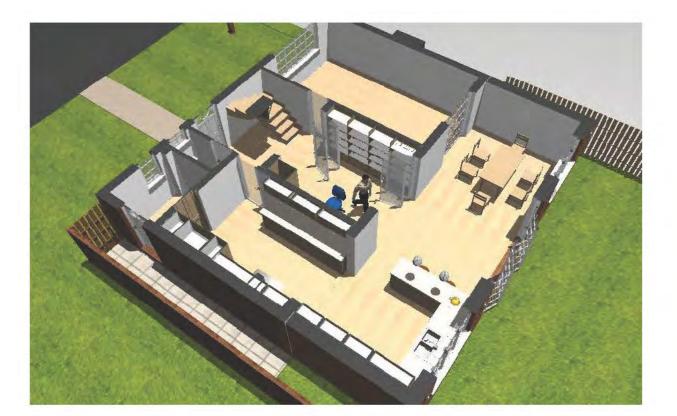

# TOP VIEW ROUND FLOOR

| DRAWING 3D PROPOSED |                      | DDOJECT TITLE | SINGLE STOREY REAR EXTENSION                     | SCALE       | SCALE      | PROJECT ID |
|---------------------|----------------------|---------------|--------------------------------------------------|-------------|------------|------------|
|                     | 3D PROPOSED          | PROJECT TITLE |                                                  | AT          | 03/03/2023 | 2302-0571  |
|                     | CLIENT               |               | SCALE                                            | PAPER SCALE | DRAWING NR |            |
| DRAWING STATUS      | PLANNING APPLICATION | ADDRESS       | 12 Parker Close, Letchworth Garden City, SG6 3RT | 1:100       | A3         | 105        |