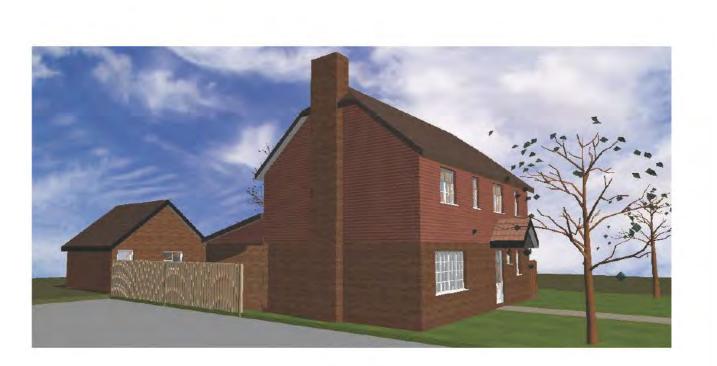

# TOP VIEW ROUND FLOOR

| DRAWING 3D PROPOSED |                      | DDOJECT TITLE | SINGLE STOREY REAR EXTENSION                     | SCALE       | SCALE      | PROJECT ID |
|---------------------|----------------------|---------------|--------------------------------------------------|-------------|------------|------------|
|                     | 3D PROPOSED          | PROJECT TITLE |                                                  | AT          | 03/03/2023 | 2302-0571  |
|                     | CLIENT               |               | SCALE                                            | PAPER SCALE | DRAWING NR |            |
| DRAWING STATUS      | PLANNING APPLICATION | ADDRESS       | 12 Parker Close, Letchworth Garden City, SG6 3RT | 1:100       | A3         | 105        |