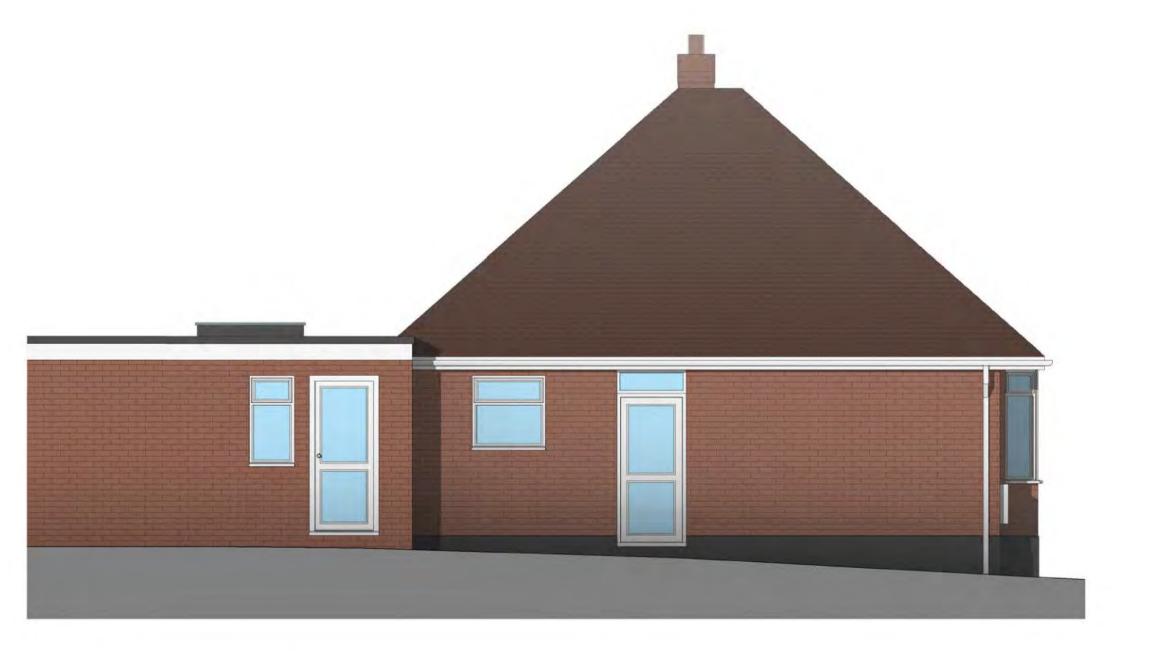

1 Front Elevation - Existing

Rear Elevation - Existing

2 Side 1 Elevation - Existing

4 Side 2 Elevation - Existing

1 Existing Ground Floor Plan
1:50

2 Existing Roof Plan
1:50

1 Front Elevation - Proposed

2 Side 01 Elevation - Proposed

Rear Elevation - Proposed

4 Side 02 Elevation - Proposed

| External Walls  | - Facing Brick to match existing.  |  |
|-----------------|------------------------------------|--|
| Flat Roof       | - Dark Grey EPDM membrane.         |  |
| Fascia          | - UPVC to match existing.          |  |
| Windows         | - UPVC to match existing.          |  |
| Rooflight       | - Roofmaker or similar flat glass. |  |
| Doors           | - UPVC                             |  |
| Bifold Doors    | - Powder coated aluminium.         |  |
| Rainwater Goods | - White UPVC to match existing.    |  |
|                 |                                    |  |