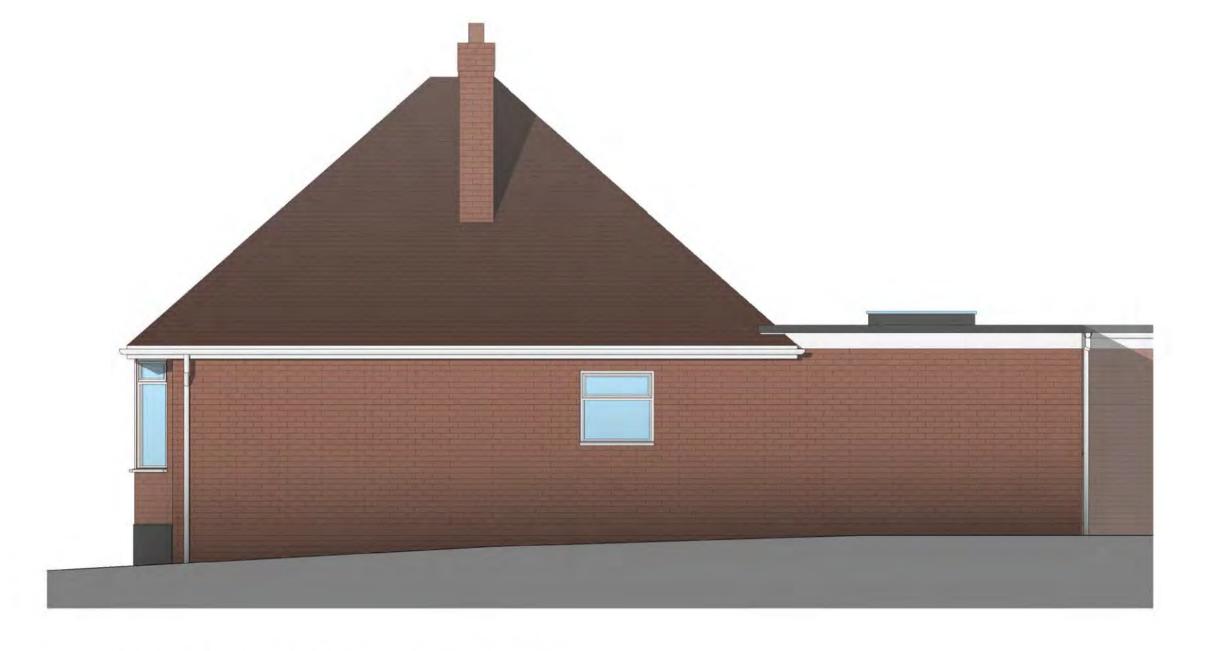

1 Front Elevation - Existing

Rear Elevation - Existing

2 Side 1 Elevation - Existing

4 Side 2 Elevation - Existing

1 Existing Ground Floor Plan
1:50

2 Existing Roof Plan
1:50

1 Front Elevation - Proposed

2 Side 01 Elevation - Proposed

Rear Elevation - Proposed

4 Side 02 Elevation - Proposed

| External Walls  | - Facing Brick to match existing.  |  |
|-----------------|------------------------------------|--|
| Flat Roof       | - Dark Grey EPDM membrane.         |  |
| Fascia          | - UPVC to match existing.          |  |
| Windows         | - UPVC to match existing.          |  |
| Rooflight       | - Roofmaker or similar flat glass. |  |
| Doors           | - UPVC                             |  |
| Bifold Doors    | - Powder coated aluminium.         |  |
| Rainwater Goods | - White UPVC to match existing.    |  |
|                 |                                    |  |