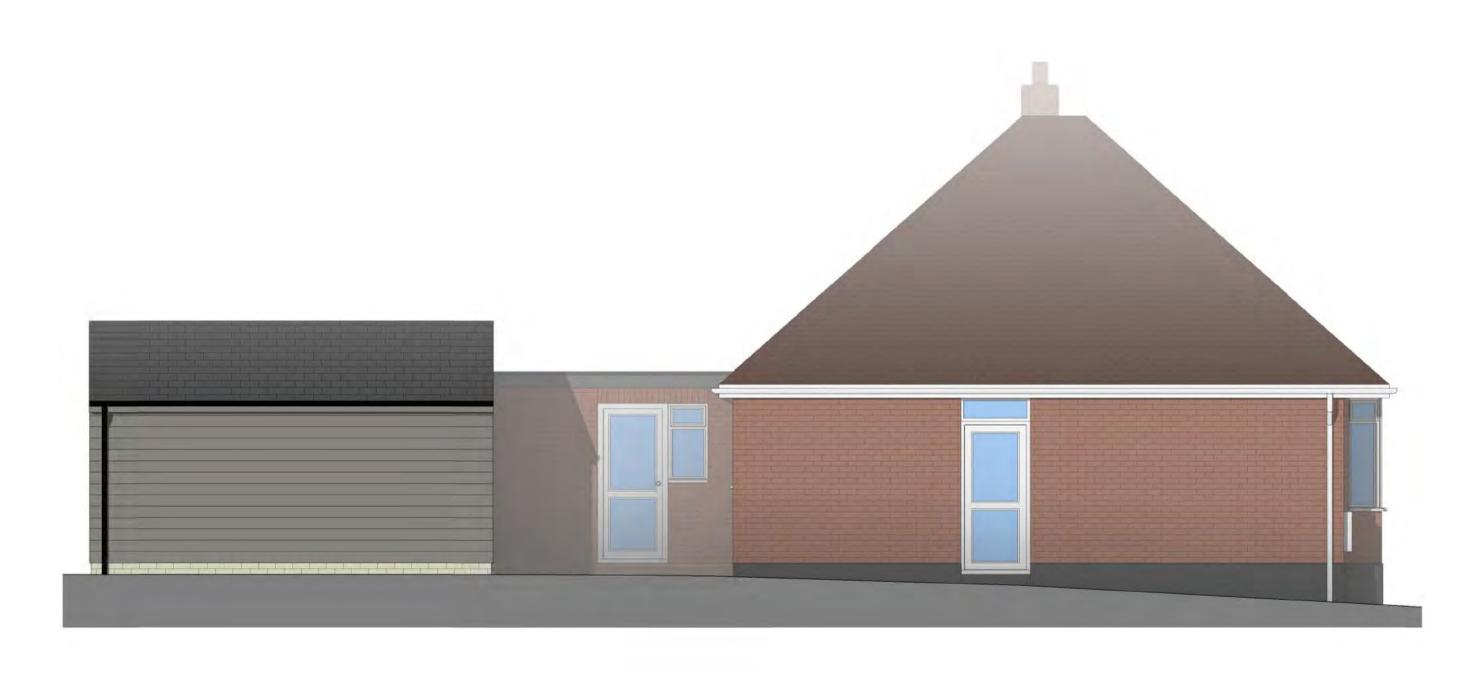

1 Front Elevation - Existing

Rear Elevation - Existing

2 Side 1 Elevation - Existing

4 Side 2 Elevation - Existing

1 Existing Ground Floor Plan
1:50

2 Existing Roof Plan
1:50

1 Front Elevation - Proposed

2 Side 01 Elevation - Proposed

Rear Elevation - Proposed

4 Side 02 Elevation - Proposed

| External Walls  | - Facing Brick to match existing.  |  |
|-----------------|------------------------------------|--|
| Flat Roof       | - Dark Grey EPDM membrane.         |  |
| Fascia          | - UPVC to match existing.          |  |
| Windows         | - UPVC to match existing.          |  |
| Rooflight       | - Roofmaker or similar flat glass. |  |
| Doors           | - UPVC                             |  |
| Bifold Doors    | - Powder coated aluminium.         |  |
| Rainwater Goods | - White UPVC to match existing.    |  |
|                 |                                    |  |

| Project/Client:              | Project No:            |  |
|------------------------------|------------------------|--|
| 44 Runnalow                  | Project Number         |  |
|                              | Dwg No:<br>A106        |  |
|                              | Rev:                   |  |
| Drawing: Proposed Elevations | Scale: 1:50 @A1        |  |
|                              | Drawn By: Date: Author |  |
|                              | Checked By: Date:      |  |