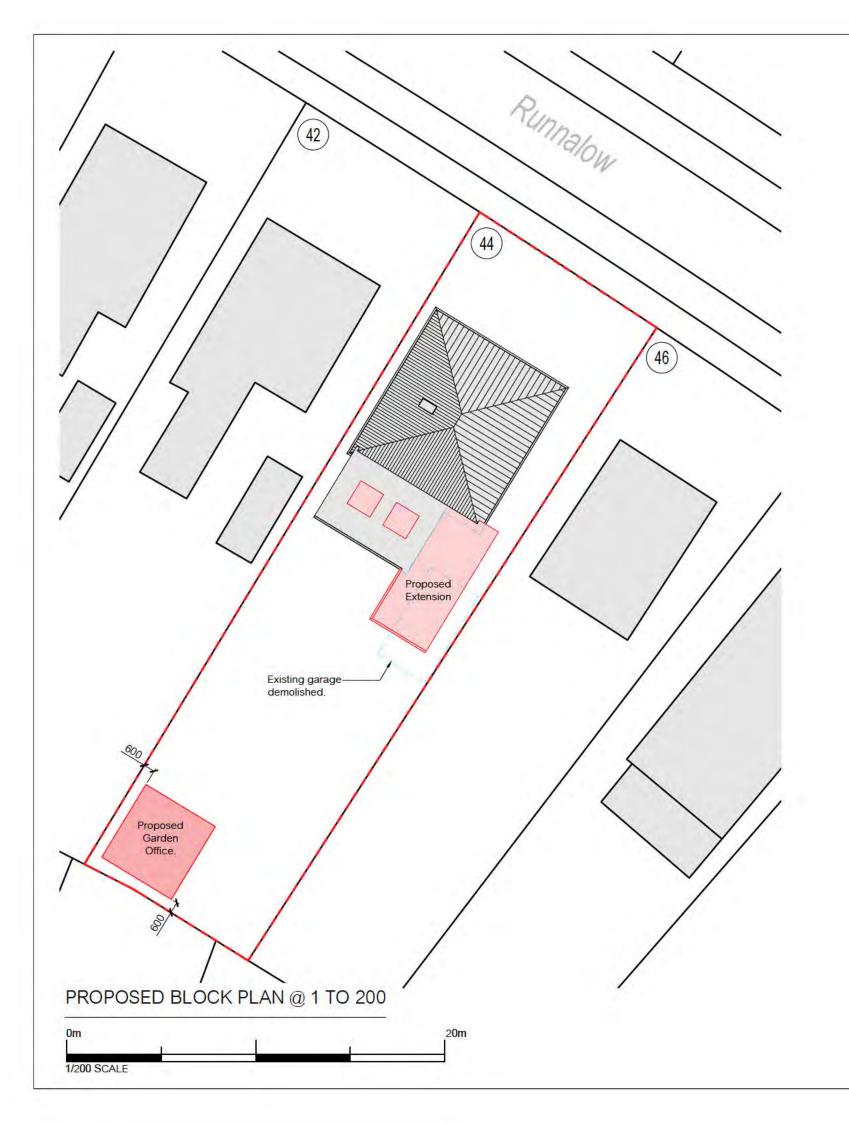

SITE LOCATION PLAN @ 1 TO 1250

| Rev. Date Details     | Drawn Checked               |
|-----------------------|-----------------------------|
| PLANN                 | ING                         |
| Project/Client:       | Project No:                 |
| Proposed Extension    | Dwg No: Rev:                |
| 44 Runnalow           | A010                        |
|                       | Scale:<br>As Indicated at A |
| Drawing:              | North:                      |
| Site & Location Plans | Drawn By: Date:             |
|                       | Checked By: Date:           |