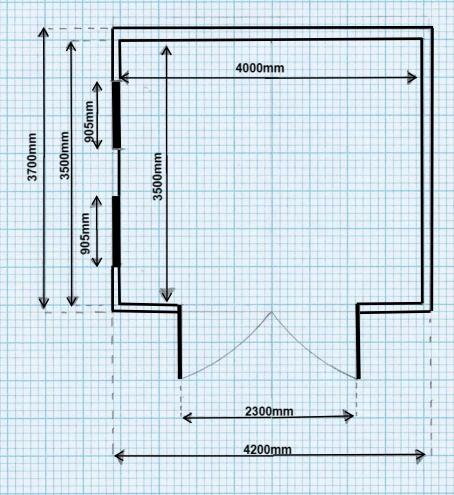

t/Client:            | Project No:<br>Project Number |  |
|----------------------------|-------------------------------|--|
| 44 Runnalow                |                               |  |
|                            | Dwg No:<br>A105               |  |
|                            | Rev:                          |  |
|                            | 1                             |  |
| Drawing:<br>Proposed Plans | Scale:                        |  |
|                            | 1:50 @A1                      |  |
|                            | Drawn By: Date:               |  |
|                            | Author                        |  |
|                            | Checked By: Date:             |  |
|                            | Checker                       |  |

Top elevation