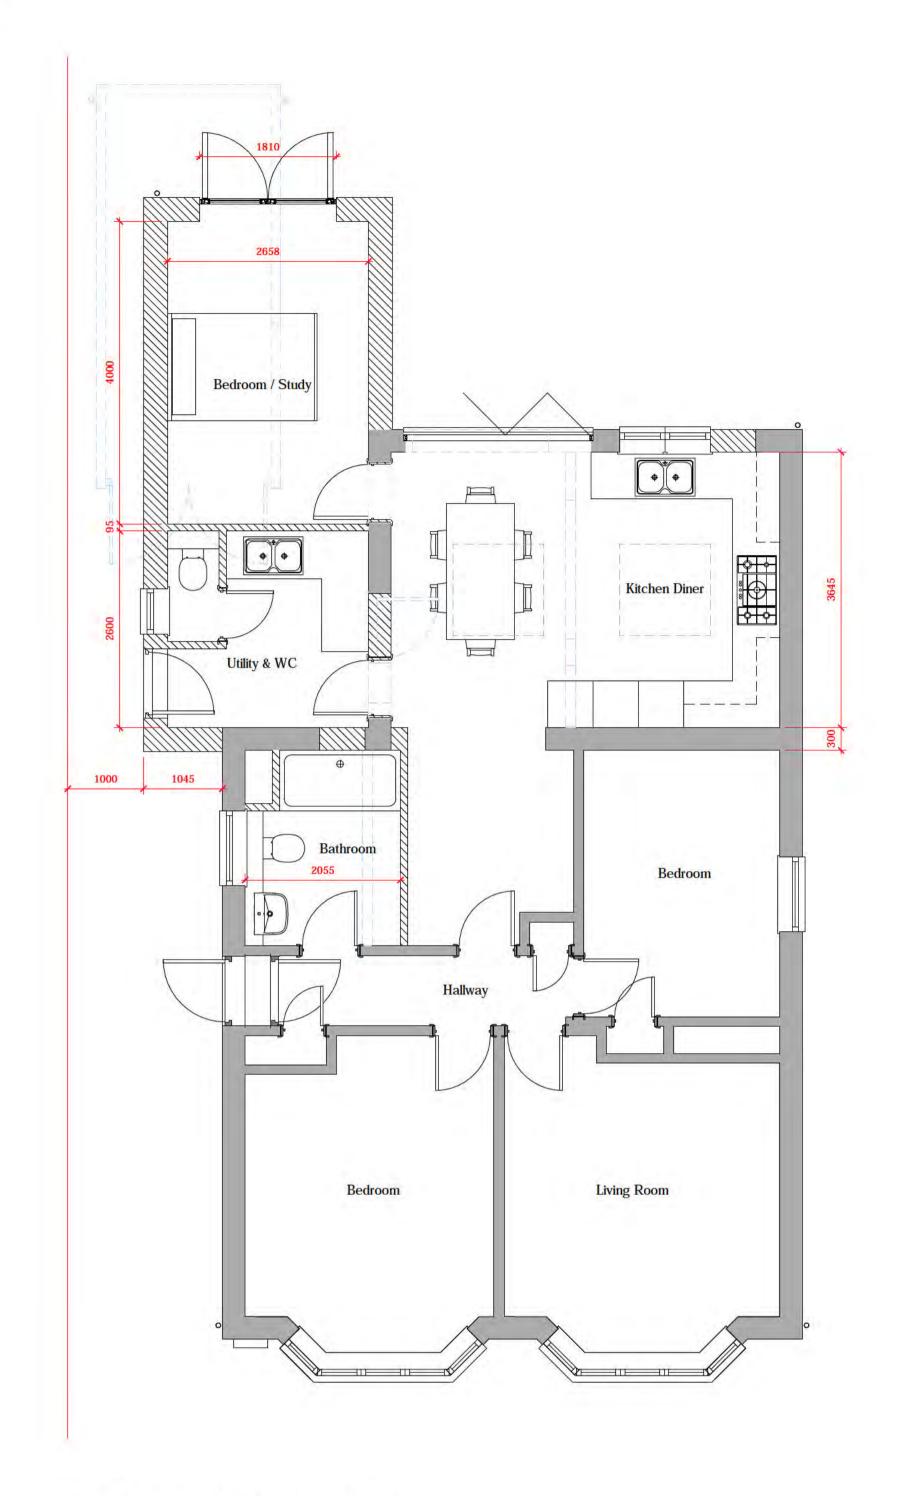

**Ground Floor Plan**1:50

Roof Plan
1:50

| A |                                         |
|---|-----------------------------------------|
|   | Existing construction to be retained.   |
|   | Existing construction to be demolished. |
|   | Proposed new construction.              |