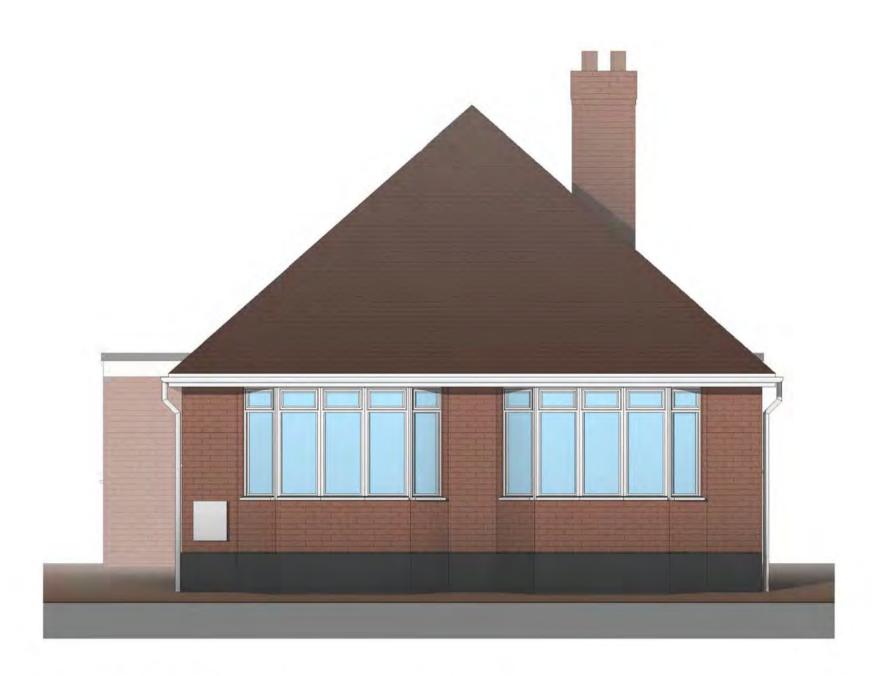

1 Front Elevation - Existing

Rear Elevation - Existing

2 Side 1 Elevation - Existing

4 Side 2 Elevation - Existing

1 Existing Ground Floor Plan
1:50

2 Existing Roof Plan
1:50

1 Front Elevation - Proposed

2 Side 01 Elevation - Proposed

Rear Elevation - Proposed

4 Side 02 Elevation - Proposed

| External Walls  | - Facing Brick to match existing.  |  |
|-----------------|------------------------------------|--|
| Flat Roof       | - Dark Grey EPDM membrane.         |  |
| Fascia          | - UPVC to match existing.          |  |
| Windows         | - UPVC to match existing.          |  |
| Rooflight       | - Roofmaker or similar flat glass. |  |
| Doors           | - UPVC                             |  |
| Bifold Doors    | - Powder coated aluminium.         |  |
| Rainwater Goods | - White UPVC to match existing.    |  |
|                 |                                    |  |

| EXTERNAL MATER  | IALS:                              |   |
|-----------------|------------------------------------|---|
| External Walls  | - Facing Brick to match existing.  | - |
| Flat Roof       | - Dark Grey EPDM membrane.         | _ |
| Fascia          | - UPVC to match existing.          | _ |
| Windows         | - UPVC to match existing.          | _ |
| Rooflight       | - Roofmaker or similar flat glass. | _ |
| Doors           | - UPVC                             | _ |
| Bifold Doors    | - Powder coated aluminium.         |   |
| Rainwater Goods | - White UPVC to match existing.    |   |