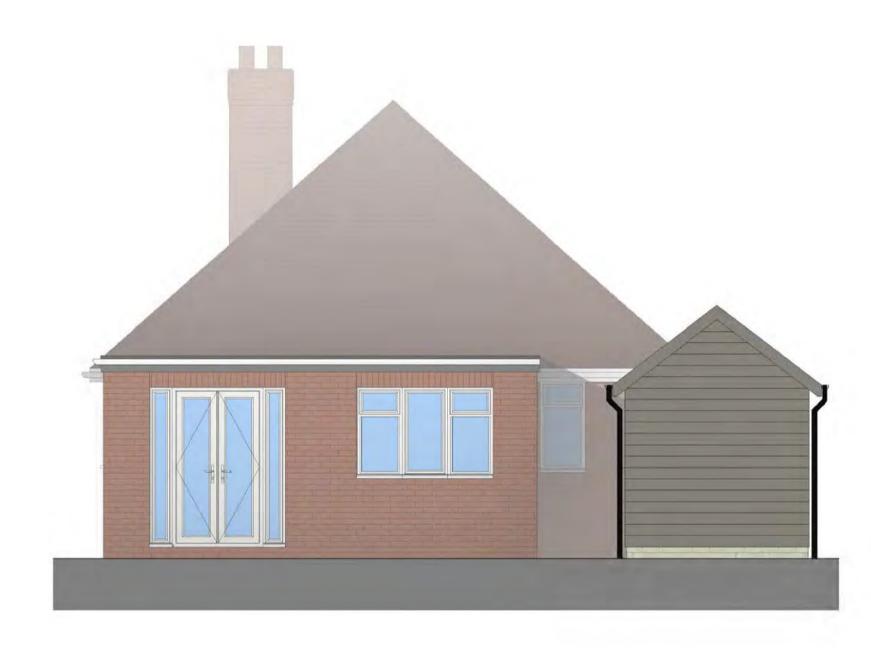

1 Front Elevation - Existing

Rear Elevation - Existing

2 Side 1 Elevation - Existing

4 Side 2 Elevation - Existing

1 Existing Ground Floor Plan
1:50

2 Existing Roof Plan
1:50

1 Front Elevation - Proposed

2 Side 01 Elevation - Proposed

Rear Elevation - Proposed

4 Side 02 Elevation - Proposed

| External Walls  | - Facing Brick to match existing.  |  |
|-----------------|------------------------------------|--|
| Flat Roof       | - Dark Grey EPDM membrane.         |  |
| Fascia          | - UPVC to match existing.          |  |
| Windows         | - UPVC to match existing.          |  |
| Rooflight       | - Roofmaker or similar flat glass. |  |
| Doors           | - UPVC                             |  |
| Bifold Doors    | - Powder coated aluminium.         |  |
| Rainwater Goods | - White UPVC to match existing.    |  |
|                 |                                    |  |

| Project/Client:              | Project No:            |  |
|------------------------------|------------------------|--|
| 44 Runnalow                  | Project Number         |  |
|                              | Dwg No:<br>A106        |  |
|                              | Rev:                   |  |
| Drawing: Proposed Elevations | Scale: 1:50 @A1        |  |
|                              | Drawn By: Date: Author |  |
|                              | Checked By: Date:      |  |