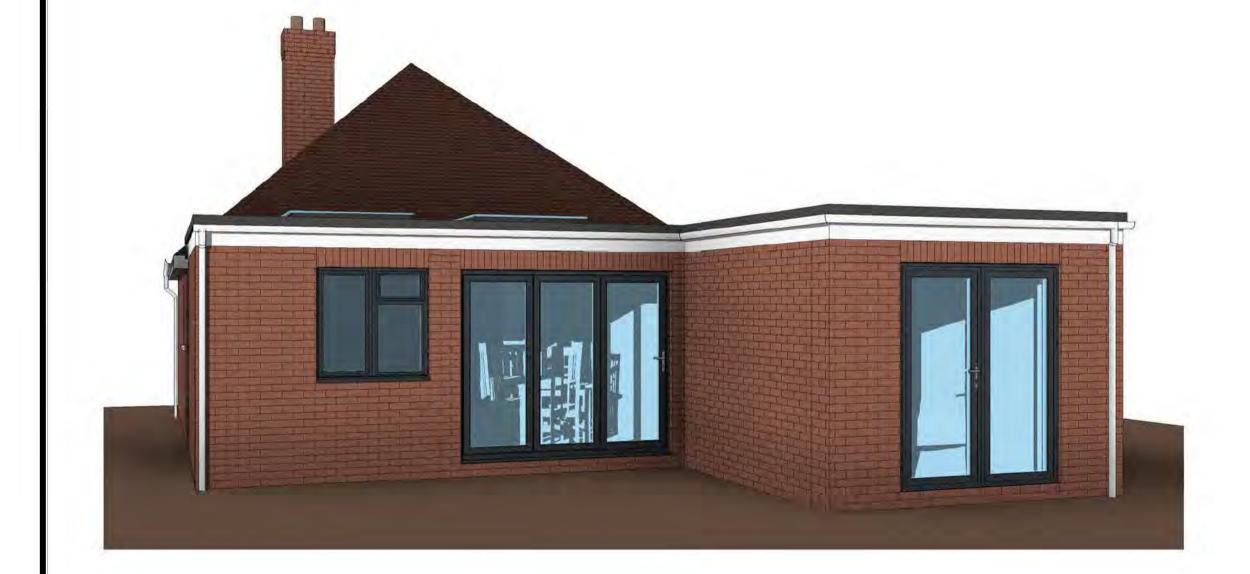

Rear Elevation - Proposed

4 Side 02 Elevation - Proposed

| External Walls  | - Facing Brick to match existing.  |  |
|-----------------|------------------------------------|--|
| Flat Roof       | - Dark Grey EPDM membrane.         |  |
| Fascia          | - UPVC to match existing.          |  |
| Windows         | - UPVC to match existing.          |  |
| Rooflight       | - Roofmaker or similar flat glass. |  |
| Doors           | - UPVC                             |  |
| Bifold Doors    | - Powder coated aluminium.         |  |
| Rainwater Goods | - White UPVC to match existing.    |  |
|                 |                                    |  |

| EXTERNAL MATER  | IALS:                              |   |
|-----------------|------------------------------------|---|
| External Walls  | - Facing Brick to match existing.  | - |
| Flat Roof       | - Dark Grey EPDM membrane.         | _ |
| Fascia          | - UPVC to match existing.          | _ |
| Windows         | - UPVC to match existing.          | _ |
| Rooflight       | - Roofmaker or similar flat glass. | _ |
| Doors           | - UPVC                             | _ |
| Bifold Doors    | - Powder coated aluminium.         |   |
| Rainwater Goods | - White UPVC to match existing.    |   |