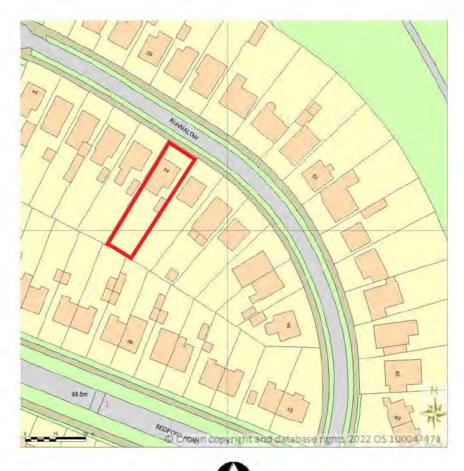

SITE LOCATION PLAN @ 1 TO 1250

| Rev. Date Details     | Drawn Checked               |
|-----------------------|-----------------------------|
| PLANN                 | ING                         |
| Project/Client:       | Project No:                 |
| Proposed Extension    | Dwg No: Rev:                |
| 44 Runnalow           | A010                        |
|                       | Scale:<br>As Indicated at A |
| Drawing:              | North:                      |
| Site & Location Plans | Drawn By: Date:             |
|                       | Checked By: Date:           |