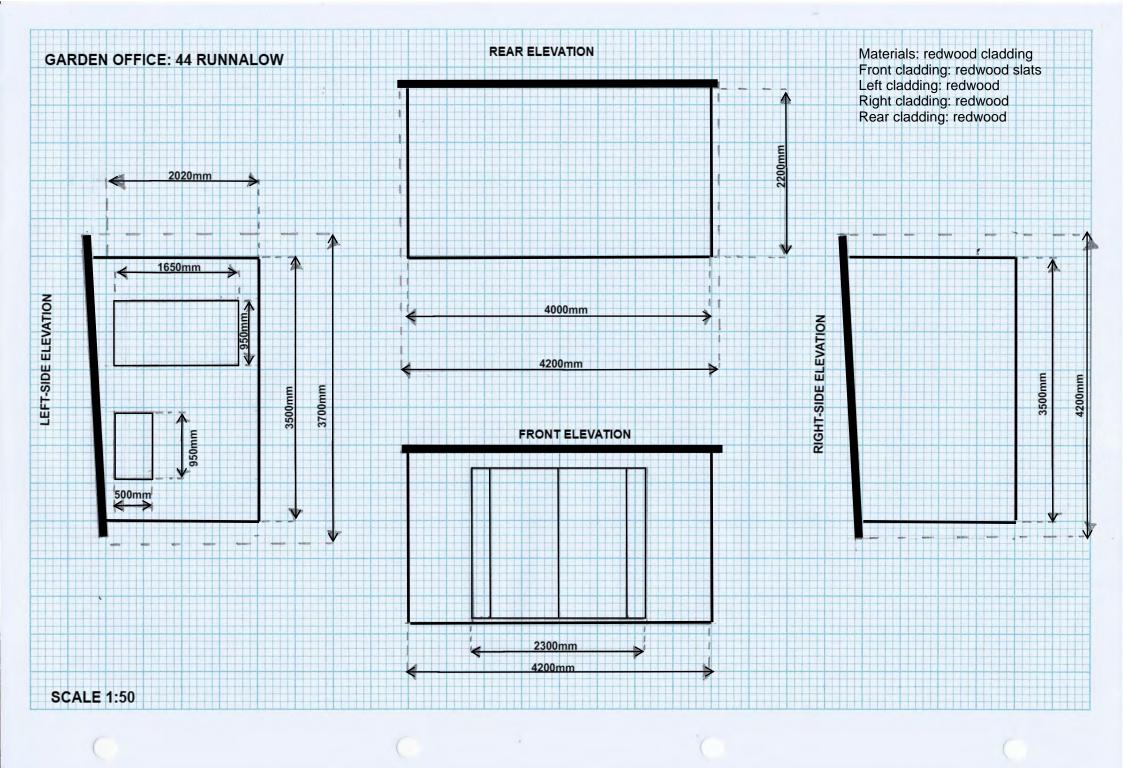

Client:            | Project No:<br>Project Number |  |
|----------------------------|-------------------------------|--|
| 44 Runnalow                |                               |  |
|                            | Dwg No:<br>A105               |  |
|                            | Rev:                          |  |
|                            | 1                             |  |
| Drawing:<br>Proposed Plans | Scale:                        |  |
|                            | 1:50 @A1                      |  |
|                            | Drawn By: Date:               |  |
|                            | Author                        |  |
|                            | Checked By: Date:             |  |
|                            | Checker                       |  |

Top elevation