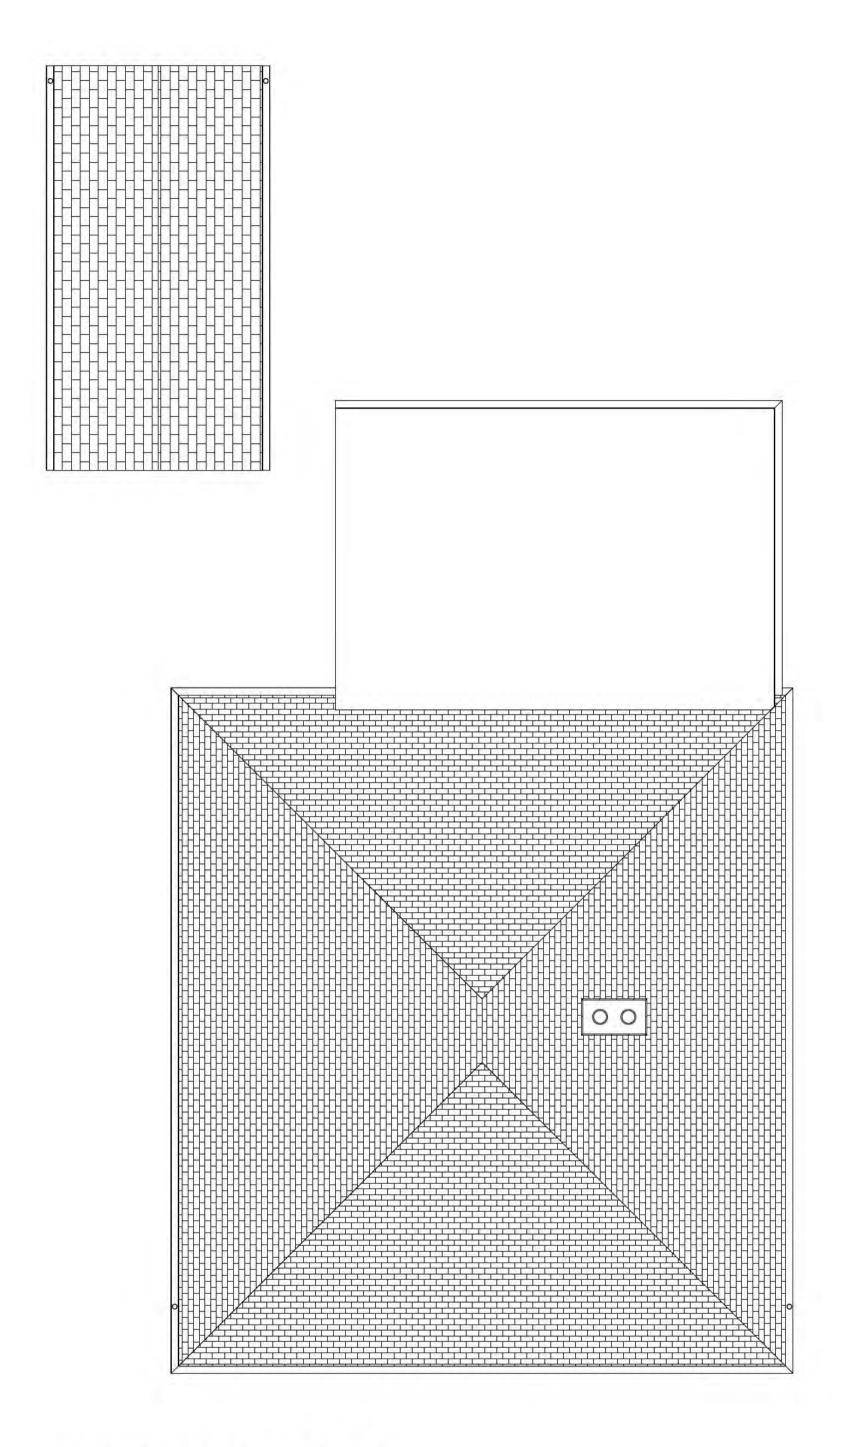

1 Front Elevation - Existing

Rear Elevation - Existing

2 Side 1 Elevation - Existing

4 Side 2 Elevation - Existing

1 Existing Ground Floor Plan
1:50

2 Existing Roof Plan
1:50

1 Front Elevation - Proposed

2 Side 01 Elevation - Proposed

**Ground Floor Plan**1:50

Roof Plan
1:50

| A |                                         |
|---|-----------------------------------------|
|   | Existing construction to be retained.   |
|   | Existing construction to be demolished. |
|   | Proposed new construction.              |