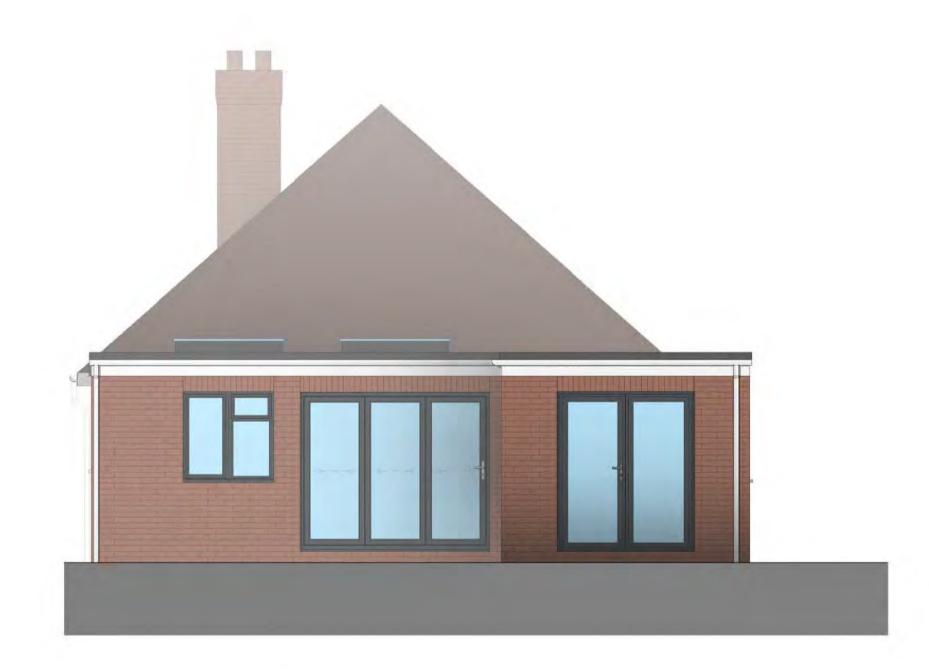

1 Front Elevation - Existing

Rear Elevation - Existing

2 Side 1 Elevation - Existing

4 Side 2 Elevation - Existing

1 Existing Ground Floor Plan
1:50

2 Existing Roof Plan
1:50

1 Front Elevation - Proposed

2 Side 01 Elevation - Proposed

Rear Elevation - Proposed

4 Side 02 Elevation - Proposed

| External Walls  | - Facing Brick to match existing.  |  |
|-----------------|------------------------------------|--|
| Flat Roof       | - Dark Grey EPDM membrane.         |  |
| Fascia          | - UPVC to match existing.          |  |
| Windows         | - UPVC to match existing.          |  |
| Rooflight       | - Roofmaker or similar flat glass. |  |
| Doors           | - UPVC                             |  |
| Bifold Doors    | - Powder coated aluminium.         |  |
| Rainwater Goods | - White UPVC to match existing.    |  |
|                 |                                    |  |