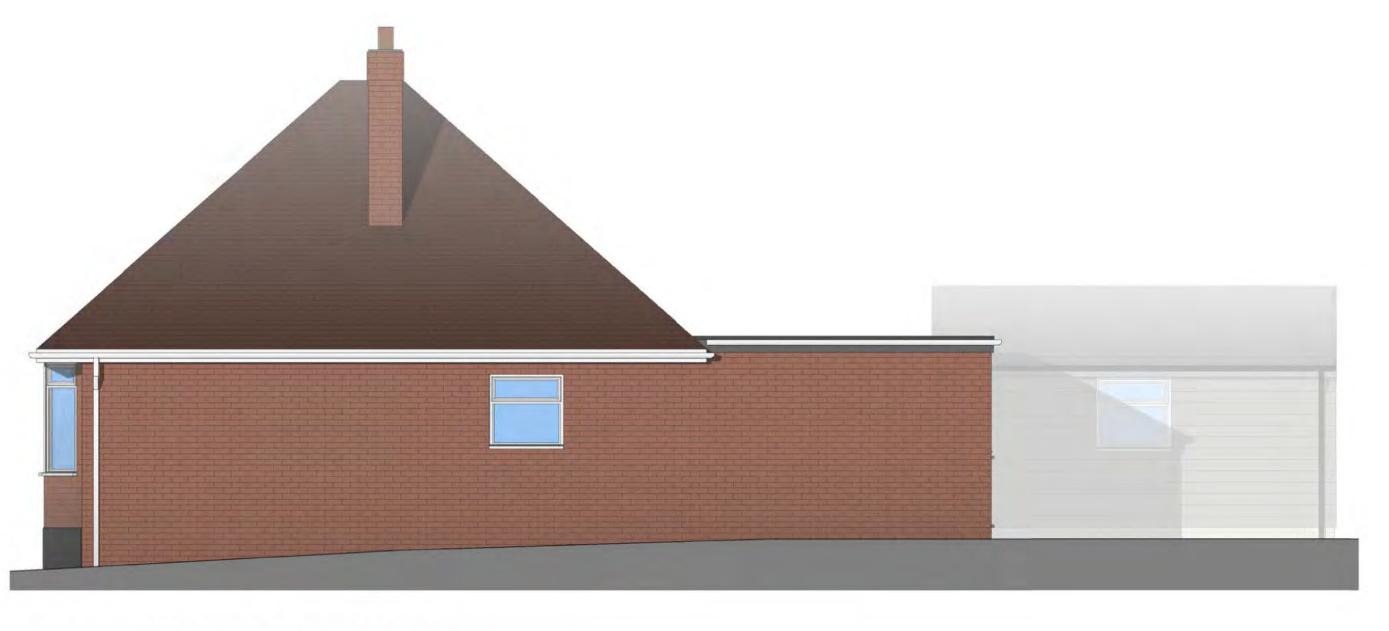

1 Front Elevation - Existing

Rear Elevation - Existing

2 Side 1 Elevation - Existing

4 Side 2 Elevation - Existing

1 Existing Ground Floor Plan
1:50

2 Existing Roof Plan
1:50

1 Front Elevation - Proposed

2 Side 01 Elevation - Proposed

Rear Elevation - Proposed

4 Side 02 Elevation - Proposed

| External Walls  | - Facing Brick to match existing.  |  |
|-----------------|------------------------------------|--|
| Flat Roof       | - Dark Grey EPDM membrane.         |  |
| Fascia          | - UPVC to match existing.          |  |
| Windows         | - UPVC to match existing.          |  |
| Rooflight       | - Roofmaker or similar flat glass. |  |
| Doors           | - UPVC                             |  |
| Bifold Doors    | - Powder coated aluminium.         |  |
| Rainwater Goods | - White UPVC to match existing.    |  |
|                 |                                    |  |

| Project/Client:              | Project No:            |  |
|------------------------------|------------------------|--|
| 44 Runnalow                  | Project Number         |  |
|                              | Dwg No:<br>A106        |  |
|                              | Rev:                   |  |
| Drawing: Proposed Elevations | Scale: 1:50 @A1        |  |
|                              | Drawn By: Date: Author |  |
|                              | Checked By: Date:      |  |