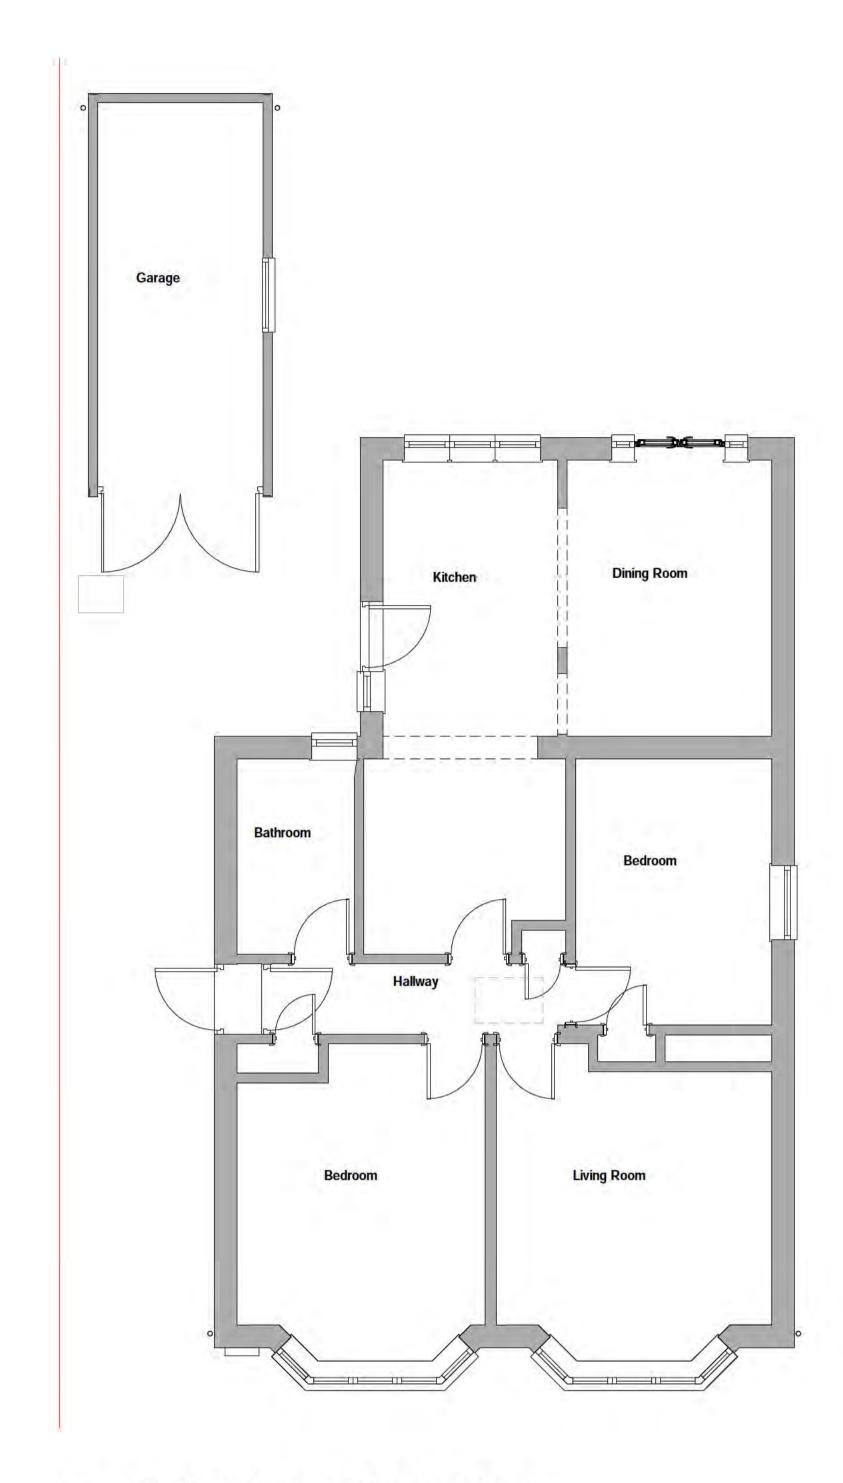

1 Front Elevation - Existing

Rear Elevation - Existing

2 Side 1 Elevation - Existing

4 Side 2 Elevation - Existing

1 Existing Ground Floor Plan
1:50

2 Existing Roof Plan
1:50

1 Front Elevation - Proposed

2 Side 01 Elevation - Proposed

**Ground Floor Plan**1:50

Roof Plan
1:50

| A |                                         |
|---|-----------------------------------------|
|   | Existing construction to be retained.   |
|   | Existing construction to be demolished. |
|   | Proposed new construction.              |