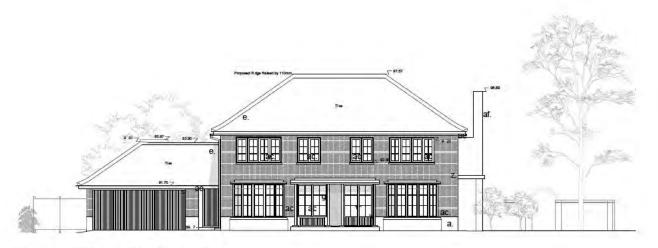

#### Existing North West Elevation

Note: This drawing is copyright

Do not scale from this drawing

Note: to be read in conjuntion with Structural Engir Information, specification and drawings

contractor and any discrepancies to be noted ASAP. Windows, steelwork, to be site sized.

All sundry work not shown to be undertaken in accordance with the British Standards.

Pasture Road

Elevations as existing

Stage: Stage 3 Status: Planning

1 200@:A3

Existing North East Elevation

Existing South East Elevation