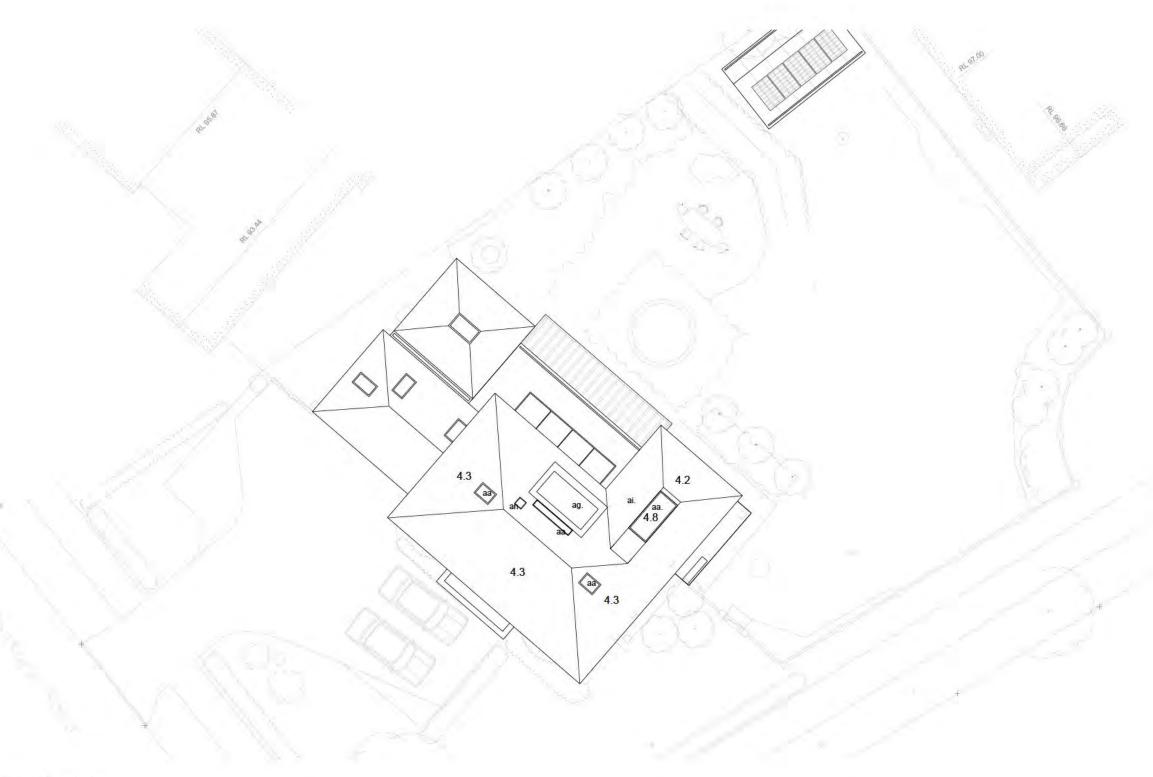

### Second Floor As Proposed

| Notes: |                                         | n.  | New Canopy                              | ac. | New Alum                                                                                                                                                                                                                                                                                                                                                                                                                                                                                                                                                                                                                                                                                                                                                                                                                                                                                                                                                                                                                                                                                                                                                                                                                                                                                                                                                                                                                                                                                                                                                                                                                                                                                                                                                                                                                                                                                                                                                                                                                                                                                                                       | ninum Windows       |         |    |     |     |
|--------|-----------------------------------------|-----|-----------------------------------------|-----|--------------------------------------------------------------------------------------------------------------------------------------------------------------------------------------------------------------------------------------------------------------------------------------------------------------------------------------------------------------------------------------------------------------------------------------------------------------------------------------------------------------------------------------------------------------------------------------------------------------------------------------------------------------------------------------------------------------------------------------------------------------------------------------------------------------------------------------------------------------------------------------------------------------------------------------------------------------------------------------------------------------------------------------------------------------------------------------------------------------------------------------------------------------------------------------------------------------------------------------------------------------------------------------------------------------------------------------------------------------------------------------------------------------------------------------------------------------------------------------------------------------------------------------------------------------------------------------------------------------------------------------------------------------------------------------------------------------------------------------------------------------------------------------------------------------------------------------------------------------------------------------------------------------------------------------------------------------------------------------------------------------------------------------------------------------------------------------------------------------------------------|---------------------|---------|----|-----|-----|
| a.     | Existing Masonry                        | 0.  | TV Room                                 | ad. | New Slim-                                                                                                                                                                                                                                                                                                                                                                                                                                                                                                                                                                                                                                                                                                                                                                                                                                                                                                                                                                                                                                                                                                                                                                                                                                                                                                                                                                                                                                                                                                                                                                                                                                                                                                                                                                                                                                                                                                                                                                                                                                                                                                                      | line Aluminum Doors | (Frames |    |     |     |
| b.     | Existing UPVC Window                    | p.  | Comms Room                              |     | RAL TBC)                                                                                                                                                                                                                                                                                                                                                                                                                                                                                                                                                                                                                                                                                                                                                                                                                                                                                                                                                                                                                                                                                                                                                                                                                                                                                                                                                                                                                                                                                                                                                                                                                                                                                                                                                                                                                                                                                                                                                                                                                                                                                                                       |                     |         |    |     |     |
| 0.     | Existing UPVC Doors                     | q.  | Utility Room                            | ae. | New Zinc                                                                                                                                                                                                                                                                                                                                                                                                                                                                                                                                                                                                                                                                                                                                                                                                                                                                                                                                                                                                                                                                                                                                                                                                                                                                                                                                                                                                                                                                                                                                                                                                                                                                                                                                                                                                                                                                                                                                                                                                                                                                                                                       | Rainwater Gutter& D | ownpipe |    |     |     |
| C.     |                                         | r.  | Garage                                  | af. | New Rend                                                                                                                                                                                                                                                                                                                                                                                                                                                                                                                                                                                                                                                                                                                                                                                                                                                                                                                                                                                                                                                                                                                                                                                                                                                                                                                                                                                                                                                                                                                                                                                                                                                                                                                                                                                                                                                                                                                                                                                                                                                                                                                       | dered Chimney Breas | t       |    |     |     |
| d.     | Existing Timber / Glazed doors          | S.  | Snug                                    | ag. |                                                                                                                                                                                                                                                                                                                                                                                                                                                                                                                                                                                                                                                                                                                                                                                                                                                                                                                                                                                                                                                                                                                                                                                                                                                                                                                                                                                                                                                                                                                                                                                                                                                                                                                                                                                                                                                                                                                                                                                                                                                                                                                                | ner Window          |         |    |     |     |
| e.     | Existing tiled roof                     | t.  | Landing                                 | ah. | New Zinc                                                                                                                                                                                                                                                                                                                                                                                                                                                                                                                                                                                                                                                                                                                                                                                                                                                                                                                                                                                                                                                                                                                                                                                                                                                                                                                                                                                                                                                                                                                                                                                                                                                                                                                                                                                                                                                                                                                                                                                                                                                                                                                       |                     |         |    |     |     |
| f.     | Existing UPVC Gutters & Downpipes       | u.  | Study Area                              | ai. | New Tiled                                                                                                                                                                                                                                                                                                                                                                                                                                                                                                                                                                                                                                                                                                                                                                                                                                                                                                                                                                                                                                                                                                                                                                                                                                                                                                                                                                                                                                                                                                                                                                                                                                                                                                                                                                                                                                                                                                                                                                                                                                                                                                                      |                     |         |    |     |     |
| g.     | Porch                                   | V.  | Bedroom                                 | aj. | European                                                                                                                                                                                                                                                                                                                                                                                                                                                                                                                                                                                                                                                                                                                                                                                                                                                                                                                                                                                                                                                                                                                                                                                                                                                                                                                                                                                                                                                                                                                                                                                                                                                                                                                                                                                                                                                                                                                                                                                                                                                                                                                       |                     |         |    |     |     |
| h.     | Hallway                                 | w.  | Ensuite                                 |     | The same of the sa | Oak Transom         |         |    |     |     |
| J.     | Study                                   | v   | Dressing Area                           | ak. |                                                                                                                                                                                                                                                                                                                                                                                                                                                                                                                                                                                                                                                                                                                                                                                                                                                                                                                                                                                                                                                                                                                                                                                                                                                                                                                                                                                                                                                                                                                                                                                                                                                                                                                                                                                                                                                                                                                                                                                                                                                                                                                                |                     |         |    |     |     |
| j.     | Bathroom                                | ۸.  | New European Oak Columns                | al. |                                                                                                                                                                                                                                                                                                                                                                                                                                                                                                                                                                                                                                                                                                                                                                                                                                                                                                                                                                                                                                                                                                                                                                                                                                                                                                                                                                                                                                                                                                                                                                                                                                                                                                                                                                                                                                                                                                                                                                                                                                                                                                                                | case to loft        |         |    |     |     |
| k.     | Living Space                            | y.  |                                         | am. | Storage                                                                                                                                                                                                                                                                                                                                                                                                                                                                                                                                                                                                                                                                                                                                                                                                                                                                                                                                                                                                                                                                                                                                                                                                                                                                                                                                                                                                                                                                                                                                                                                                                                                                                                                                                                                                                                                                                                                                                                                                                                                                                                                        |                     |         |    |     | ( ) |
| t.     | Dining Area                             | Z.  | Rendered Masonry. Off-white.            | an. | Velux sun                                                                                                                                                                                                                                                                                                                                                                                                                                                                                                                                                                                                                                                                                                                                                                                                                                                                                                                                                                                                                                                                                                                                                                                                                                                                                                                                                                                                                                                                                                                                                                                                                                                                                                                                                                                                                                                                                                                                                                                                                                                                                                                      | tunnel              |         |    |     | ( N |
| m.     | Kitchen                                 | aa. | New Flush Roof Light (Neo / Velux TBC). |     |                                                                                                                                                                                                                                                                                                                                                                                                                                                                                                                                                                                                                                                                                                                                                                                                                                                                                                                                                                                                                                                                                                                                                                                                                                                                                                                                                                                                                                                                                                                                                                                                                                                                                                                                                                                                                                                                                                                                                                                                                                                                                                                                |                     |         |    |     |     |
|        | ,,,,,,,,,,,,,,,,,,,,,,,,,,,,,,,,,,,,,,, | ab. | Aluminium Slimline Glazed Corner Unit   |     | 4                                                                                                                                                                                                                                                                                                                                                                                                                                                                                                                                                                                                                                                                                                                                                                                                                                                                                                                                                                                                                                                                                                                                                                                                                                                                                                                                                                                                                                                                                                                                                                                                                                                                                                                                                                                                                                                                                                                                                                                                                                                                                                                              | 8                   | 12      | 16 | 20m |     |

Note: This drawing is copyright

Do not scale from this drawing

Note: to be read in conjuntion with Structural Englinformation, specification and drawings

All sundry work not shown to be undertaken in accordance with the British Standards.

Pasture Road

151 Plans as proposed

Stage: Stage 3 Status: Planning