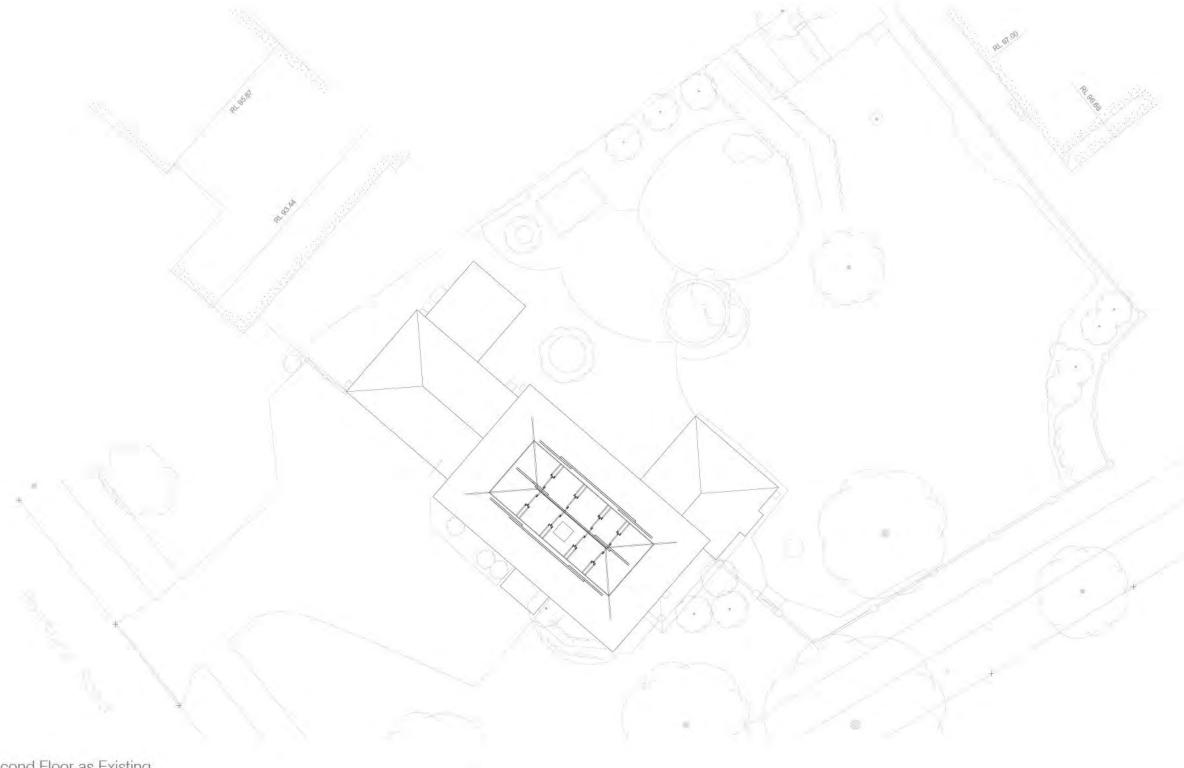

# Second Floor as Existing

| Notes: |                                   | n.<br>o. | New Canopy TV Room                      | ac. | New Alumi             | num Windows          |         |    |     |   |
|--------|-----------------------------------|----------|-----------------------------------------|-----|-----------------------|----------------------|---------|----|-----|---|
| a.     | Existing Masonry                  |          | Comms Room                              | ad. | New Slim-I            | ine Aluminum Doors   | (Frames |    |     |   |
| b.     | Existing UPVC Window              | p.       |                                         |     | RAL TBC)              |                      |         |    |     |   |
| C.     | Existing UPVC Doors               | q.       | Utility Room                            | ae. | New Zinc F            | Rainwater Gutter& Do | ownpipe |    |     |   |
| d.     | Existing Timber / Glazed doors    | r.       | Garage                                  | af. |                       | ered Chimney Breas   |         |    |     |   |
| e.     | Existing tiled roof               | S.       | Snug                                    | ag. | Zinc Dorme            |                      |         |    |     |   |
| f.     | Existing UPVC Gutters & Downpipes | l.       | Landing                                 | ah. | New Baude             | er Sedum Roof        |         |    |     |   |
| g.     | Porch                             | u.       | Study Area                              | ai. | New Tiled             | Roof                 |         |    |     |   |
| h.     | Hallway                           | ٧.       | Bedroom                                 | aj. | European (            |                      |         |    |     |   |
| i.     | Study                             | W.       | Ensuite                                 | ak. | and the second second | Oak Transom          |         |    |     |   |
| j.     | Bathroom                          | Х.       | Dressing Area                           | al. | New stairca           | ase to loft          |         |    |     |   |
| k.     | Living Space                      | у.       | New European Oak Columns                | am. | Storage               |                      |         |    |     |   |
| L      | Dining Area                       | ۷.       | Rendered Masonry. Off-white.            |     |                       |                      |         |    |     | N |
| m.     | Kitchen                           | aa.      | New Flush Roof Light (Neo / Velux TBC). |     |                       |                      |         |    |     |   |
|        |                                   | ab.      | Aluminium Slimline Glazed Comer Unit    |     | 4                     | 8                    | 12      | 16 | 20m |   |