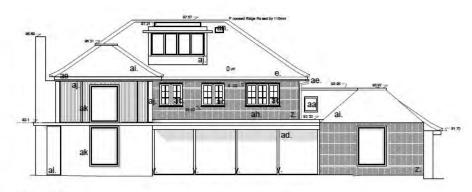

#### Existing North West Elevation

Note: This drawing is copyright

Do not scale from this drawing

Note: to be read in conjuntion with Structural Engir Information, specification and drawings

contractor and any discrepancies to be noted ASAP. Windows, steelwork, to be site sized.

All sundry work not shown to be undertaken in accordance with the British Standards.

Pasture Road

Elevations as existing

Stage: Stage 3 Status: Planning

1 200@:A3

Existing North East Elevation

Existing South East Elevation