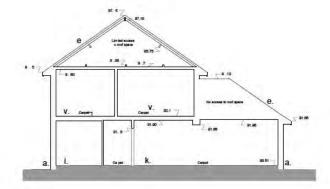

#### Section A-A

#### Section B-B

### Section C-C

| Notes: |                                   | n.  | New Canopy                              | ac. | Now Alum                                | ninum Windows        |         |    |     |
|--------|-----------------------------------|-----|-----------------------------------------|-----|-----------------------------------------|----------------------|---------|----|-----|
|        | Existing Masonry                  | 0.  | TV Room                                 |     |                                         |                      | (F      |    |     |
| a.     | Existing UPVC Window              | p.  | Comms Room                              | ad. |                                         | -line Aluminum Doors | (Frames |    |     |
| b.     |                                   | q.  | Utility Room                            |     | RAL TBC                                 |                      |         |    |     |
| C.     | Existing UPVC Doors               | r.  | Garage                                  | ae. | New Zinc                                | Rainwater Gutter& Do | ownpipe |    |     |
| d.     | Existing Timber / Glazed doors    | S.  | Snug                                    | af. | New Rene                                | dered Chimney Breast | t.      |    |     |
| e.     | Existing tiled roof               | 1   | Landing                                 | ag. | Zinc Dom                                | ner Window           |         |    |     |
| f.     | Existing UPVC Gutters & Downpipes | u.  | Study Area                              | ah. | New Bau                                 | der Sedum Roof       |         |    |     |
| g.     | Porch                             | ٧.  | Bedroom                                 | ai. | New Tiled                               | Roof                 |         |    |     |
| h.     | Hallway                           | w.  | Ensuite                                 | aj. | European                                | Oak Fins             |         |    |     |
| I.     | Study                             | w.  | Dressing Area                           | ak. | European                                | Oak Transom          |         |    |     |
| j.     | Bathroom                          | х.  |                                         | al. | New stain                               | case to loft         |         |    |     |
| k.     | Living Space                      | у.  | New European Oak Columns                | am. | Storage                                 |                      |         |    |     |
| t.     | Dining Area                       | Z.  | Rendered Masonry. Off-white.            |     | -,,,,,,,,,,,,,,,,,,,,,,,,,,,,,,,,,,,,,, |                      |         |    |     |
| m.     | Kitchen                           | aa. | New Flush Roof Light (Neo / Velux TBC). |     |                                         |                      |         |    |     |
| 47.0   | 3.000                             | ab. | Aluminium Slimline Glazed Corner Unit   |     |                                         |                      | 40      | 40 | 20  |
|        |                                   |     | 0                                       |     | 4                                       | 8                    | 12      | 16 | Zum |
|        |                                   |     |                                         |     |                                         |                      |         |    |     |

Note: This drawing is copyright

Pasture Road

Do not scale from this drawing

Note: to be read in conjuntion with Structural Englinformation, specification and drawings

All sundry work not shown to be undertaken in accordance with the British Standards.

All setting out dimensions to be checked on site by contractor and any discrepancies to be noted ASAP. Windows, steelwork, to be site sized.

Sections as Existing

Stage: Stage 3 Status: Planning

Do not scale from this drawing