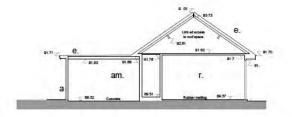

#### Section A-A

#### Section B-B

### Section C-C

| Notes: |                                   | n.  | New Canopy                              | ac. | Now Alum                                | ninum Windows        |         |    |     |
|--------|-----------------------------------|-----|-----------------------------------------|-----|-----------------------------------------|----------------------|---------|----|-----|
|        | Existing Masonry                  | 0.  | TV Room                                 |     |                                         |                      | (F      |    |     |
| a.     | Existing UPVC Window              | p.  | Comms Room                              | ad. |                                         | -line Aluminum Doors | (Frames |    |     |
| b.     |                                   | q.  | Utility Room                            |     | RAL TBC                                 |                      |         |    |     |
| C.     | Existing UPVC Doors               | r.  | Garage                                  | ae. | New Zinc                                | Rainwater Gutter& Do | ownpipe |    |     |
| d.     | Existing Timber / Glazed doors    | S.  | Snug                                    | af. | New Rene                                | dered Chimney Breast | t.      |    |     |
| e.     | Existing tiled roof               | 1   | Landing                                 | ag. | Zinc Dom                                | ner Window           |         |    |     |
| f.     | Existing UPVC Gutters & Downpipes | u.  | Study Area                              | ah. | New Bau                                 | der Sedum Roof       |         |    |     |
| g.     | Porch                             | ٧.  | Bedroom                                 | ai. | New Tiled                               | Roof                 |         |    |     |
| h.     | Hallway                           | w.  | Ensuite                                 | aj. | European                                | Oak Fins             |         |    |     |
| I.     | Study                             | w.  | Dressing Area                           | ak. | European                                | Oak Transom          |         |    |     |
| j.     | Bathroom                          | х.  |                                         | al. | New stain                               | case to loft         |         |    |     |
| k.     | Living Space                      | у.  | New European Oak Columns                | am. | Storage                                 |                      |         |    |     |
| t.     | Dining Area                       | Z.  | Rendered Masonry. Off-white.            |     | -,,,,,,,,,,,,,,,,,,,,,,,,,,,,,,,,,,,,,, |                      |         |    |     |
| m.     | Kitchen                           | aa. | New Flush Roof Light (Neo / Velux TBC). |     |                                         |                      |         |    |     |
| 47.0   | 3.000                             | ab. | Aluminium Slimline Glazed Corner Unit   |     |                                         |                      | 40      | 40 | 20  |
|        |                                   |     | 0                                       |     | 4                                       | 8                    | 12      | 16 | Zum |
|        |                                   |     |                                         |     |                                         |                      |         |    |     |

Note: This drawing is copyright

Pasture Road

Do not scale from this drawing

Note: to be read in conjuntion with Structural Englinformation, specification and drawings

All sundry work not shown to be undertaken in accordance with the British Standards.

All setting out dimensions to be checked on site by contractor and any discrepancies to be noted ASAP. Windows, steelwork, to be site sized.

Sections as Existing

Stage: Stage 3 Status: Planning

Do not scale from this drawing