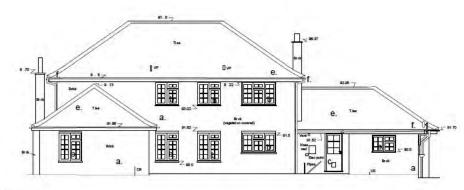

#### Existing North West Elevation

Note: This drawing is copyright

Do not scale from this drawing

Note: to be read in conjuntion with Structural Engir Information, specification and drawings

contractor and any discrepancies to be noted ASAP. Windows, steelwork, to be site sized.

All sundry work not shown to be undertaken in accordance with the British Standards.

Pasture Road

Elevations as existing

Stage: Stage 3 Status: Planning

1 200@:A3

Existing North East Elevation

Existing South East Elevation

Note: This drawing is copyright

Do not scale from this drawing

Note: to be read in conjuntion with Structural Engineers Information, specification and drawings

All setting out dimensions to be checked on site by contractor and any discrepancies to be noted ASAP. Windows, steelwork, to be site sized.

All sundry work not shown to be undertaken in accordance with the British Standards.

Pasture Road

151 Elevations as existing

008

Stage: Stage 3 Status: Planning