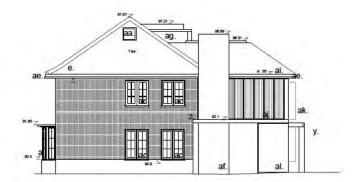

All sundry work not shown to be undertaken in accordance with the British Standards.

Pasture Road

151 Plans as existing

Stage: Stage 2 Status: Planning

**Existing South West Elevation** 

#### Existing North West Elevation

Note: This drawing is copyright

Do not scale from this drawing

Note: to be read in conjuntion with Structural Engir Information, specification and drawings

contractor and any discrepancies to be noted ASAP. Windows, steelwork, to be site sized.

All sundry work not shown to be undertaken in accordance with the British Standards.

Pasture Road

Elevations as existing

Stage: Stage 3 Status: Planning

1 200@:A3

Existing North East Elevation

Existing South East Elevation