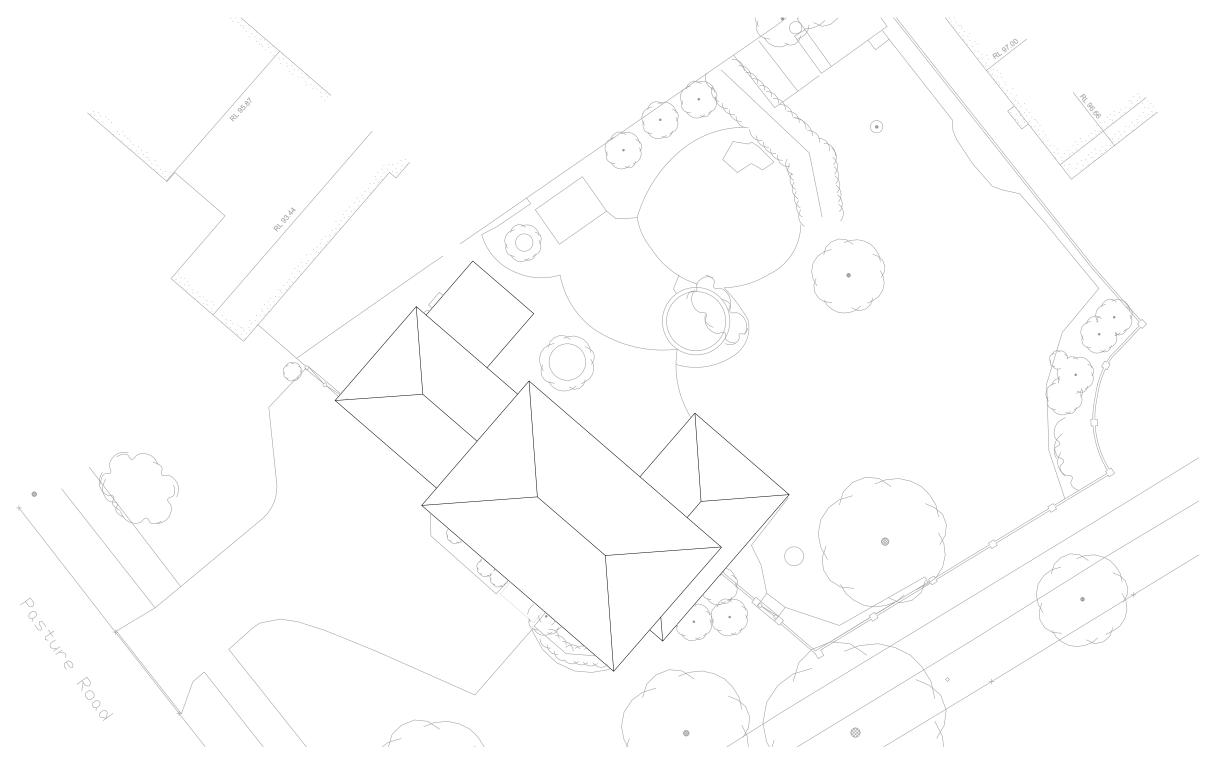

All sundry work not shown to be undertaken in accordance with the British Standards.

Pasture Road

151 Location Plan

Stage: Stage 3 Status: Planning

REVISION Scale 1:1250@:A3

10 20 30 40m

Note: This drawing is copyright

Do not scale from this drawing

Note: to be read in conjuntion with Structural Englinformation, specification and drawings

All setting out dimensions to be checked on site by contractor and any discrepancies to be noted ASAP. Windows, steelwork, to be site sized.

All sundry work not shown to be undertaken in accordance with the British Standards.

Pasture Road

151 Site plan as existing

Stage: Stage 3 Status: Planning