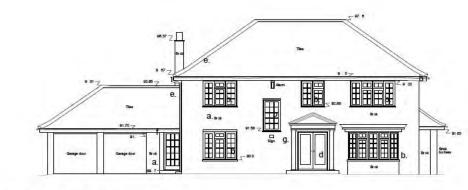

#### Existing North West Elevation

Note: This drawing is copyright

Do not scale from this drawing

Note: to be read in conjuntion with Structural Engir Information, specification and drawings

contractor and any discrepancies to be noted ASAP. Windows, steelwork, to be site sized.

All sundry work not shown to be undertaken in accordance with the British Standards.

Pasture Road

Elevations as existing

Stage: Stage 3 Status: Planning

1 200@:A3

Existing North East Elevation

Existing South East Elevation