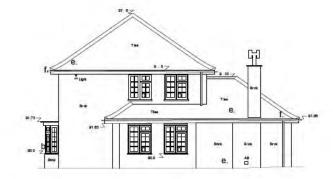

All sundry work not shown to be undertaken in accordance with the British Standards.

Pasture Road

151 Plans as existing

Stage: Stage 2 Status: Planning

**Existing South West Elevation** 

#### Existing North West Elevation

Note: This drawing is copyright

Do not scale from this drawing

Note: to be read in conjuntion with Structural Engir Information, specification and drawings

contractor and any discrepancies to be noted ASAP. Windows, steelwork, to be site sized.

All sundry work not shown to be undertaken in accordance with the British Standards.

Pasture Road

Elevations as existing

Stage: Stage 3 Status: Planning

1 200@:A3

Existing North East Elevation

Existing South East Elevation