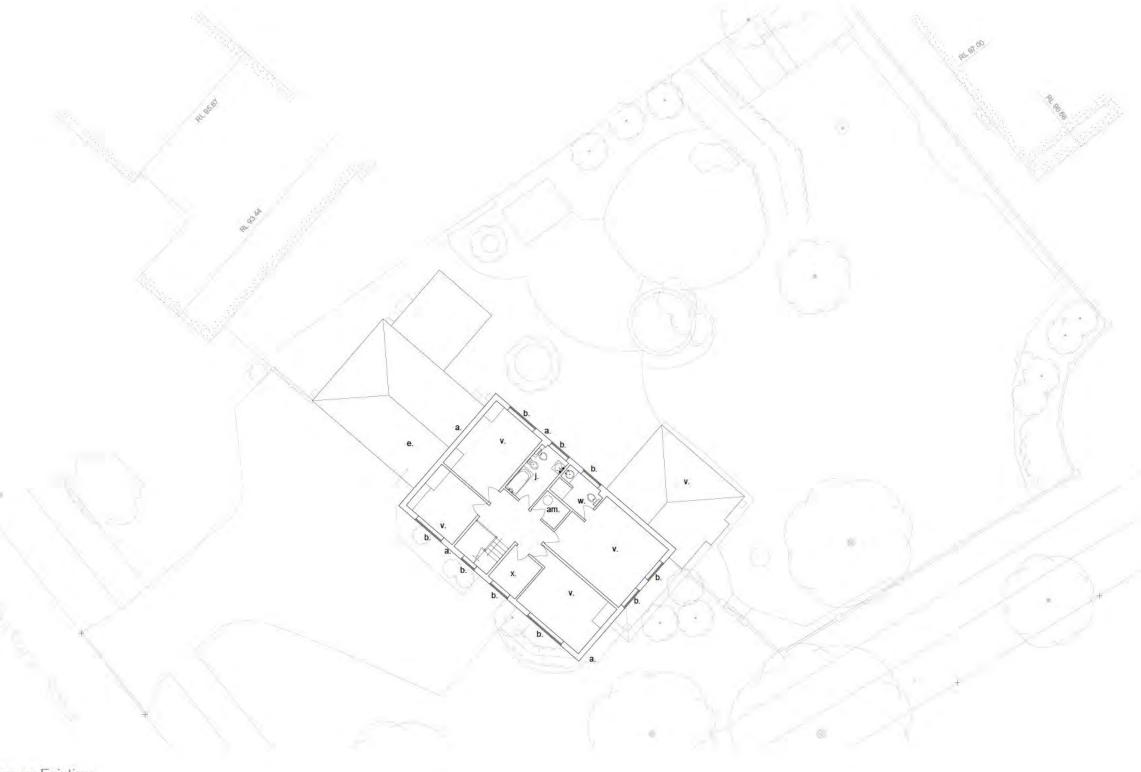

# Ground Floor as Existing

| Notes: |                                   | n.       | New Canopy                                   | ac. | New Alumi  | num Windows          |          |    |     |    |
|--------|-----------------------------------|----------|----------------------------------------------|-----|------------|----------------------|----------|----|-----|----|
| a.     | Existing Masonry                  | 0.       | TV Room                                      | ad. |            | ine Aluminum Doors   | (Frames  |    |     |    |
| b.     | Existing UPVC Window              | p.       | Comms Room                                   |     | RAL TBC)   |                      | ( raines |    |     |    |
| C.     | Existing UPVC Doors               | q.       | Utility Room                                 | ae. |            | Rainwater Gutter& Do | ownpipe  |    |     |    |
| d.     | Existing Timber / Glazed doors    | r.       | Garage                                       | af. |            | ered Chimney Breas   |          |    |     |    |
| e.     | Existing tiled roof               | S.       | Snug                                         | ag. |            | er Window            |          |    |     |    |
| f.     | Existing UPVC Gutters & Downpipes | t.       | Landing                                      | ah. |            | er Sedum Roof        |          |    |     |    |
| g.     | Porch                             | u.       | Study Area<br>Bedroom                        | ai. | New Tiled  | Roof                 |          |    |     |    |
| h.     | Hallway                           | V.<br>W. | Ensuite                                      | aj. | European   | Oak Fins             |          |    |     |    |
| j.     | Study                             | ٧.       | Dressing Area                                | ak. | European   | Oak Transom          |          |    |     |    |
| j.     | Bathroom                          | v.       | New European Oak Columns                     | al. | New stairc | ase to loft          |          |    |     |    |
| k.     | Living Space                      | 7        | Rendered Masonry. Off-white.                 | am. | Storage    |                      |          |    |     | N  |
| L      | Dining Area                       | aa.      | New Flush Roof Light (Neo / Velux TBC).      |     |            |                      |          |    |     | // |
| m.     | Kitchen                           | ab.      | Aluminium Slimline Glazed Corner Unit        |     |            |                      |          |    |     |    |
|        |                                   | au.      | Administration Similare Glazed Corner Office |     | 4          | 8                    | 12       | 16 | 20m |    |