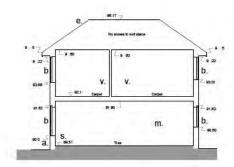

# First Floor as Existing

| Notes: |                                   | n.  | New Canopy                              | ac. | Now Alumi  | inum Windows         |         |     |     |     |
|--------|-----------------------------------|-----|-----------------------------------------|-----|------------|----------------------|---------|-----|-----|-----|
|        | Existing Masonry                  | 0.  | TV Room                                 |     |            |                      | 12000   |     |     |     |
| a.     |                                   | p.  | Comms Room                              | ad. |            | line Aluminum Doors  | (Frames |     |     |     |
| b.     | Existing UPVC Window              | a.  | Utility Room                            |     | RAL TBC)   |                      |         |     |     |     |
| C.     | Existing UPVC Doors               |     | Garage                                  | ae. | New Zinc F | Rainwater Gutter& Do | ownpipe |     |     |     |
| d.     | Existing Timber / Glazed doors    | S.  | Snug                                    | af. | New Rend   | ered Chimney Breast  | t       |     |     |     |
| e.     | Existing tiled roof               | 5.  | 10Y175                                  | ag. | Zinc Dorm  | er Window            |         |     |     |     |
| f.     | Existing UPVC Gutters & Downpipes | t.  | Landing                                 | ah. |            | er Sedum Roof        |         |     |     |     |
| q.     | Porch                             | u.  | Study Area                              | ai. | New Tiled  |                      |         |     |     |     |
| b.     | Hallway                           | V.  | Bedroom                                 |     |            |                      |         |     |     |     |
| n.     |                                   | W.  | Ensuite                                 | aj. | European   |                      |         |     |     |     |
| I.     | Study                             | Χ.  | Dressing Area                           | ak. | European   | Oak Transom          |         |     |     |     |
| 1.     | Bathroom                          | V   | New European Oak Columns                | al. | New stairc | ase to loft          |         |     |     |     |
| k.     | Living Space                      | 7.  | Rendered Masonry. Off-white.            | am. | Storage    |                      |         |     |     | ( N |
| t.     | Dining Area                       | 2.  |                                         |     |            |                      |         |     |     | 1   |
| m.     | Kitchen                           | aa. | New Flush Roof Light (Neo / Velux TBC). |     |            |                      |         |     |     |     |
|        |                                   | ab. | Aluminium Slimline Glazed Corner Unit   |     |            |                      | 40      | 4.0 | 00- |     |
|        |                                   |     | 0                                       |     | 4          | 8                    | 12      | 16  | 20m |     |
|        |                                   |     |                                         |     |            |                      |         |     |     |     |