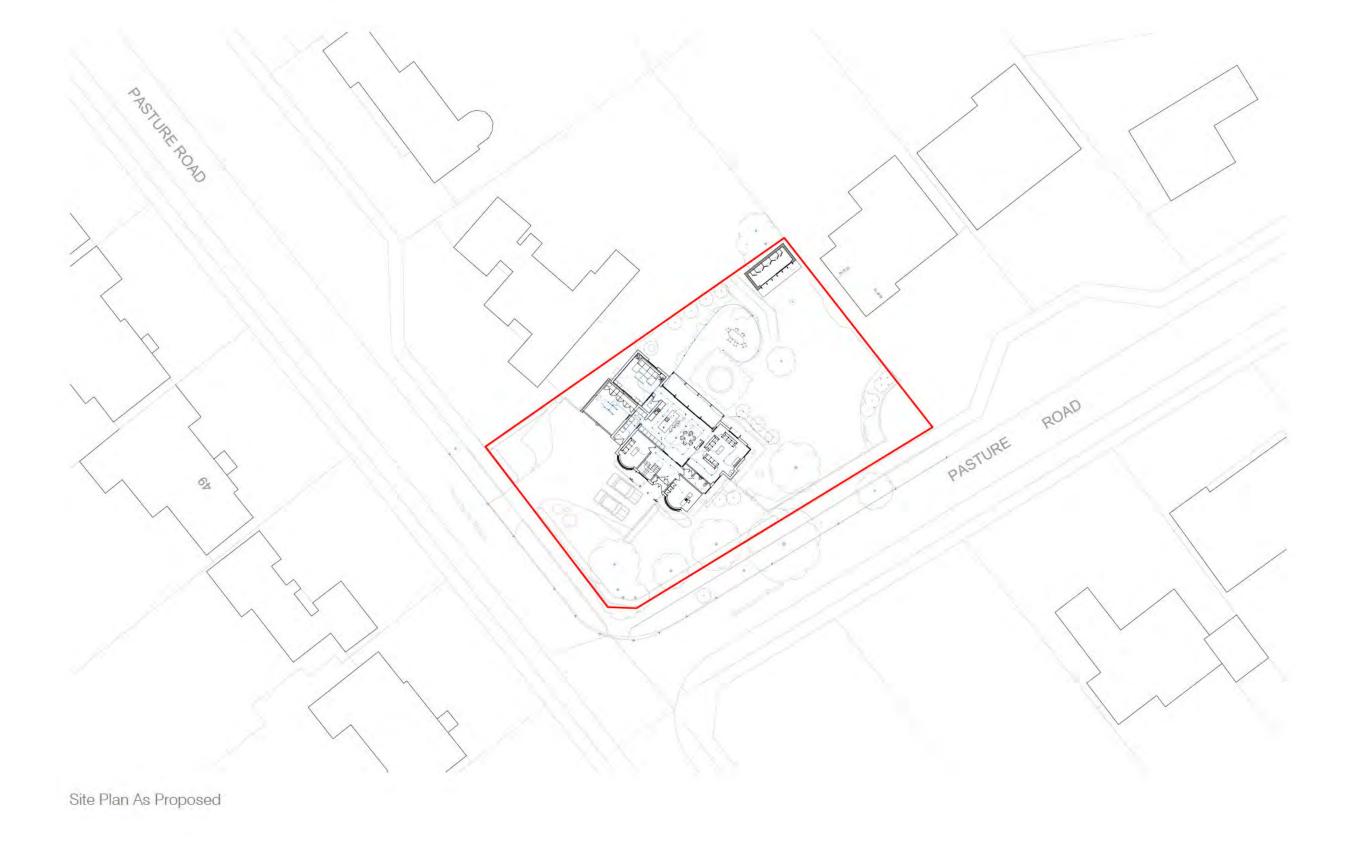

All sundry work not shown to be undertaken in accordance with the British Standards.

Pasture Road

151 Site plan as proposed

Stage: Stage 3 Status: Planning 020