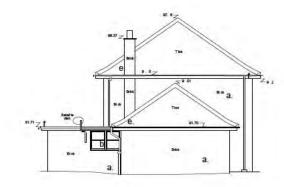

#### Section A-A

#### Section B-B

### Section C-C

| Notes: |                                   | n.  | New Canopy                              | ac. | Now Alum                                | ninum Windows        |         |    |     |
|--------|-----------------------------------|-----|-----------------------------------------|-----|-----------------------------------------|----------------------|---------|----|-----|
|        | Existing Masonry                  | 0.  | TV Room                                 |     |                                         |                      | (F      |    |     |
| a.     | Existing UPVC Window              | p.  | Comms Room                              | ad. |                                         | -line Aluminum Doors | (Frames |    |     |
| b.     |                                   | q.  | Utility Room                            |     | RAL TBC                                 |                      |         |    |     |
| C.     | Existing UPVC Doors               | r.  | Garage                                  | ae. | New Zinc                                | Rainwater Gutter& Do | ownpipe |    |     |
| d.     | Existing Timber / Glazed doors    | S.  | Snug                                    | af. | New Rene                                | dered Chimney Breast | t.      |    |     |
| e.     | Existing tiled roof               | 1   | Landing                                 | ag. | Zinc Dom                                | ner Window           |         |    |     |
| f.     | Existing UPVC Gutters & Downpipes | u.  | Study Area                              | ah. | New Bau                                 | der Sedum Roof       |         |    |     |
| g.     | Porch                             | ٧.  | Bedroom                                 | ai. | New Tiled                               | Roof                 |         |    |     |
| h.     | Hallway                           | w.  | Ensuite                                 | aj. | European                                | Oak Fins             |         |    |     |
| I.     | Study                             | w.  | Dressing Area                           | ak. | European                                | Oak Transom          |         |    |     |
| j.     | Bathroom                          | х.  |                                         | al. | New stain                               | case to loft         |         |    |     |
| k.     | Living Space                      | у.  | New European Oak Columns                | am. | Storage                                 |                      |         |    |     |
| t.     | Dining Area                       | Z.  | Rendered Masonry. Off-white.            |     | -,,,,,,,,,,,,,,,,,,,,,,,,,,,,,,,,,,,,,, |                      |         |    |     |
| m.     | Kitchen                           | aa. | New Flush Roof Light (Neo / Velux TBC). |     |                                         |                      |         |    |     |
| 47.0   | 3.000                             | ab. | Aluminium Slimline Glazed Corner Unit   |     |                                         |                      | 40      | 40 | 20  |
|        |                                   |     | 0                                       |     | 4                                       | 8                    | 12      | 16 | Zum |
|        |                                   |     |                                         |     |                                         |                      |         |    |     |

Note: This drawing is copyright

Pasture Road

Do not scale from this drawing

Note: to be read in conjuntion with Structural Englinformation, specification and drawings

All sundry work not shown to be undertaken in accordance with the British Standards.

All setting out dimensions to be checked on site by contractor and any discrepancies to be noted ASAP. Windows, steelwork, to be site sized.

Sections as Existing

Stage: Stage 3 Status: Planning

Do not scale from this drawing