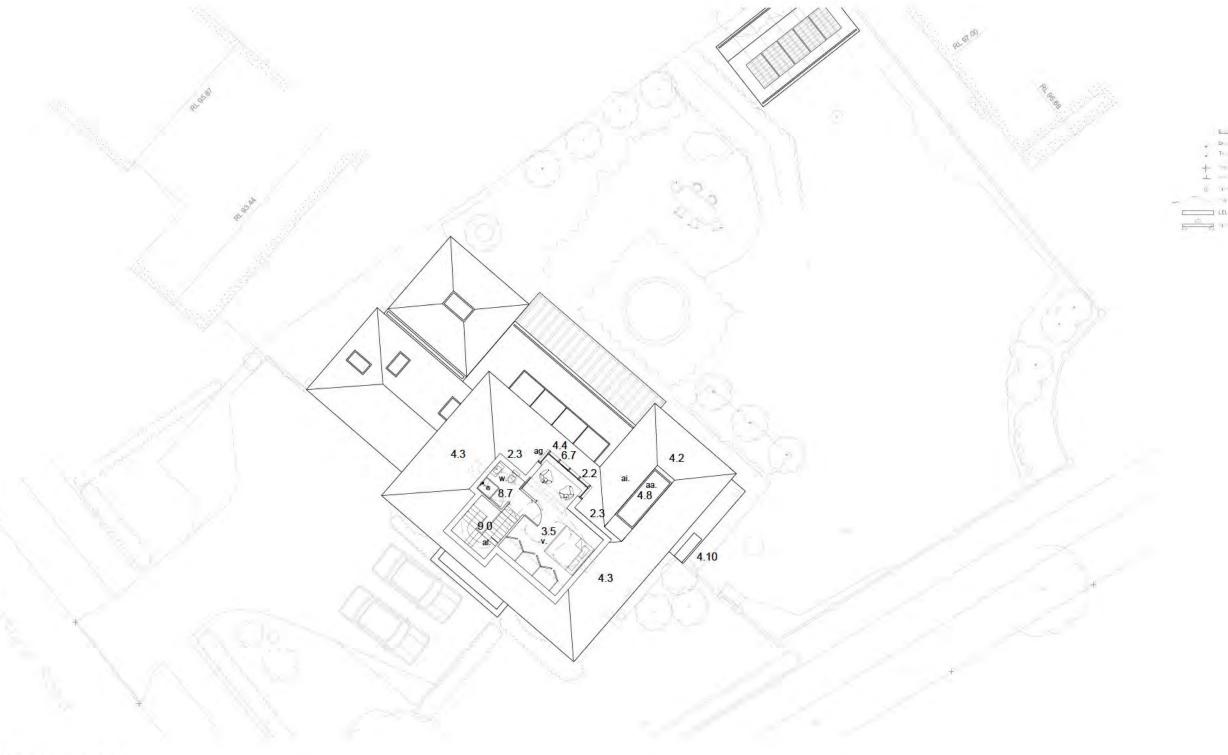

# Ground Floor As Proposed

| Notes: |                                   | n.    | New Canopy                              | ac. | New Alum   | ninum Windows        |         |    |       |       |
|--------|-----------------------------------|-------|-----------------------------------------|-----|------------|----------------------|---------|----|-------|-------|
| a.     | Existing Masonry                  | 0.    | TV Room                                 | ad. | New Slim-  | line Aluminum Doors  | (Frames |    |       |       |
| b.     | Existing UPVC Window              | p.    | Comms Room                              |     | RAL TBC    |                      |         |    |       |       |
|        | Existing UPVC Doors               | q.    | Utility Room                            | ae. | New Zinc   | Rainwater Gutter& Do | ownpipe |    |       |       |
| C.     |                                   | r.    | Garage                                  | af. | New Rend   | dered Chimney Breast |         |    |       |       |
| d.     | Existing Timber / Glazed doors    | S.    | Snug                                    | ag. | Zinc Dom   | ner Window           |         |    |       |       |
| e.     | Existing tiled roof               | t.    | Landing                                 | ah. | New Zinc   | Roof                 |         |    |       |       |
| I.     | Existing UPVC Gutters & Downpipes | u.    | Study Area                              | ai. | New Tiled  | Roof                 |         |    |       |       |
| g.     | Porch                             | V.    | Bedroom                                 | aj. |            | Oak Fins             |         |    |       |       |
| n.     | Hallway                           | w.    | Ensuite                                 | ak. | 100000     | Oak Transom          |         |    |       |       |
| J.     | Study                             | X.    | Dressing Area                           | al. |            | case to loft         |         |    |       |       |
| 1.     | Bathroom                          | ٧.    | New European Oak Columns                | am. | Storage    | adoc to lot          |         |    |       |       |
| k.     | Living Space                      | Z.    | Rendered Masonry. Off-white.            | an. | Velux sun  | tunnol               |         |    |       | ( N ) |
| L      | Dining Area                       | aa.   | New Flush Roof Light (Neo / Velux TBC). | an. | Velux Sull | turirei              |         |    |       | ( )   |
| m.     | Kitchen                           | ab.   | Aluminium Slimline Glazed Corner Unit   |     |            |                      |         |    |       |       |
|        |                                   | cais. | Auditimidit omnine olazed oother one    |     | 1          | 8                    | 12      | 16 | 20m   |       |
|        |                                   |       | 0                                       |     | -          | 0                    | 1.2     | 10 | _0111 |       |
|        |                                   |       |                                         |     |            |                      |         |    |       |       |

Note: This drawing is copyright

Do not scale from this drawing

Note: to be read in conjuntion with Structural Enformation, specification and drawings

All sundry work not shown to be undertaken in accordance with the British Standards.

Pasture Road

151 Plans as proposed

Stage: Stage 3 Status: Planning