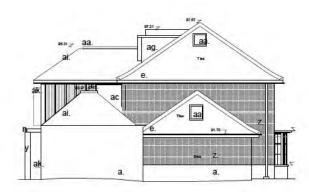

All sundry work not shown to be undertaken in accordance with the British Standards.

Pasture Road

Elevations as existing

Stage: Stage 3 Status: Planning

1 200@:A3

Existing North East Elevation

Existing South East Elevation