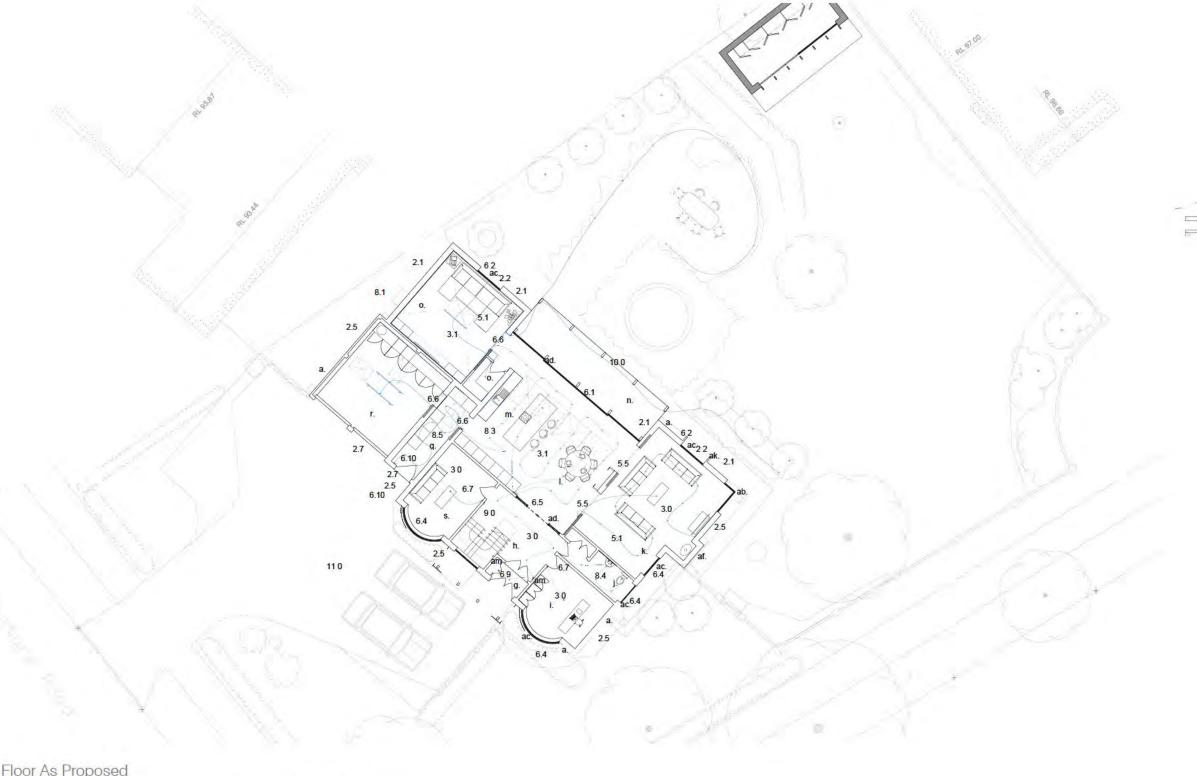

# Ground Floor As Proposed

| Notes: |                                   | n.    | New Canopy                              | ac. | New Alum   | ninum Windows        |         |    |       |       |
|--------|-----------------------------------|-------|-----------------------------------------|-----|------------|----------------------|---------|----|-------|-------|
| a.     | Existing Masonry                  | 0.    | TV Room                                 | ad. | New Slim-  | line Aluminum Doors  | (Frames |    |       |       |
| b.     | Existing UPVC Window              | p.    | Comms Room                              |     | RAL TBC    |                      |         |    |       |       |
|        | Existing UPVC Doors               | q.    | Utility Room                            | ae. | New Zinc   | Rainwater Gutter& Do | ownpipe |    |       |       |
| C.     |                                   | r.    | Garage                                  | af. | New Rend   | dered Chimney Breast |         |    |       |       |
| d.     | Existing Timber / Glazed doors    | S.    | Snug                                    | ag. | Zinc Dom   | ner Window           |         |    |       |       |
| e.     | Existing tiled roof               | t.    | Landing                                 | ah. | New Zinc   | Roof                 |         |    |       |       |
| I.     | Existing UPVC Gutters & Downpipes | u.    | Study Area                              | ai. | New Tiled  | Roof                 |         |    |       |       |
| g.     | Porch                             | V.    | Bedroom                                 | aj. |            | Oak Fins             |         |    |       |       |
| n.     | Hallway                           | w.    | Ensuite                                 | ak. | 100000     | Oak Transom          |         |    |       |       |
| J.     | Study                             | X.    | Dressing Area                           | al. |            | case to loft         |         |    |       |       |
| 1.     | Bathroom                          | ٧.    | New European Oak Columns                | am. | Storage    | adoc to lot          |         |    |       |       |
| k.     | Living Space                      | Z.    | Rendered Masonry. Off-white.            | an. | Velux sun  | tunnol               |         |    |       | ( N ) |
| L      | Dining Area                       | aa.   | New Flush Roof Light (Neo / Velux TBC). | an. | Velux Sull | turirei              |         |    |       | ( )   |
| m.     | Kitchen                           | ab.   | Aluminium Slimline Glazed Corner Unit   |     |            |                      |         |    |       |       |
|        |                                   | cais. | Auditimidit omnine olazed oother one    |     | 1          | 8                    | 12      | 16 | 20m   |       |
|        |                                   |       | 0                                       |     | -          | 0                    | 1.2     | 10 | _0111 |       |
|        |                                   |       |                                         |     |            |                      |         |    |       |       |