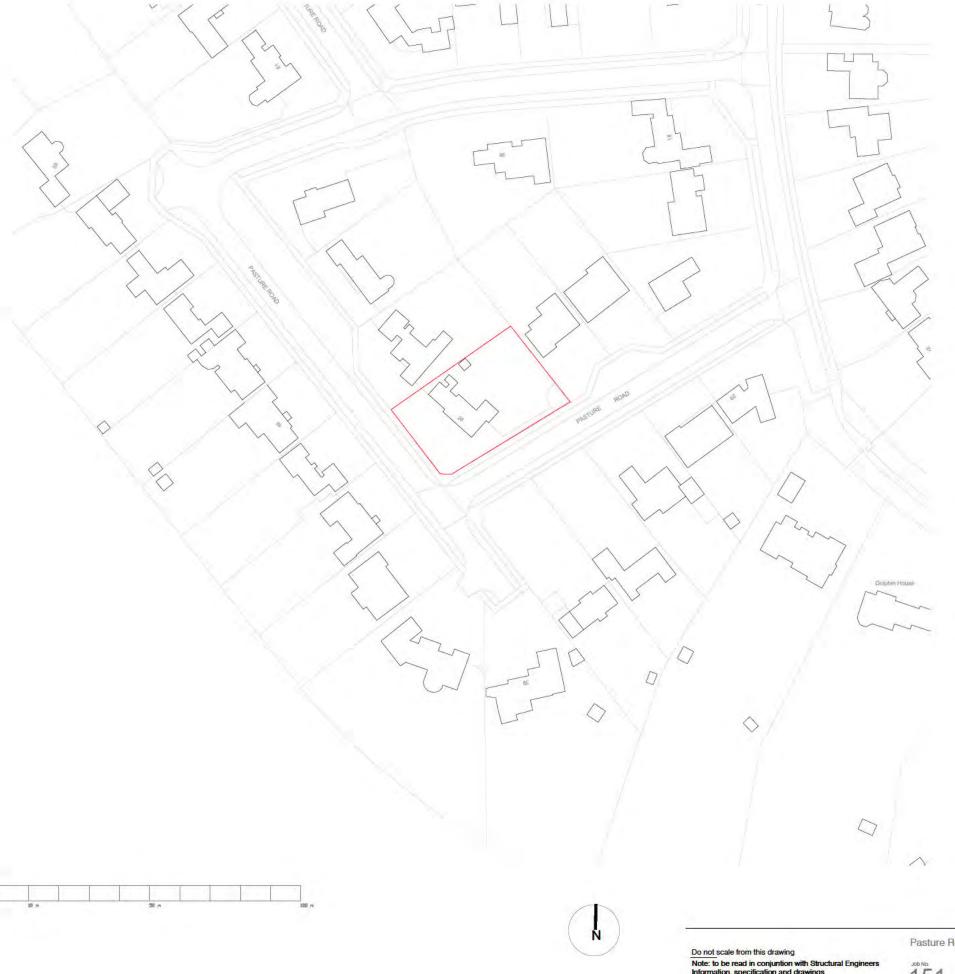

Note: This drawing is copyright

Do not scale from this drawing

Note: to be read in conjuntion with Structural Englinformation, specification and drawings

All setting out dimensions to be checked on site by contractor and any discrepancies to be noted ASAP. Windows, steelwork, to be site sized.

All sundry work not shown to be undertaken in accordance with the British Standards.

Pasture Road

151 Location Plan

Stage: Stage 3 Status: Planning

REVISION Scale 1:1250@:A3

10 20 30 40m

Note: This drawing is copyright

Do not scale from this drawing

Note: to be read in conjuntion with Structural Englinformation, specification and drawings

All setting out dimensions to be checked on site by contractor and any discrepancies to be noted ASAP. Windows, steelwork, to be site sized.

All sundry work not shown to be undertaken in accordance with the British Standards.

Pasture Road

151 Site plan as existing

Stage: Stage 3 Status: Planning