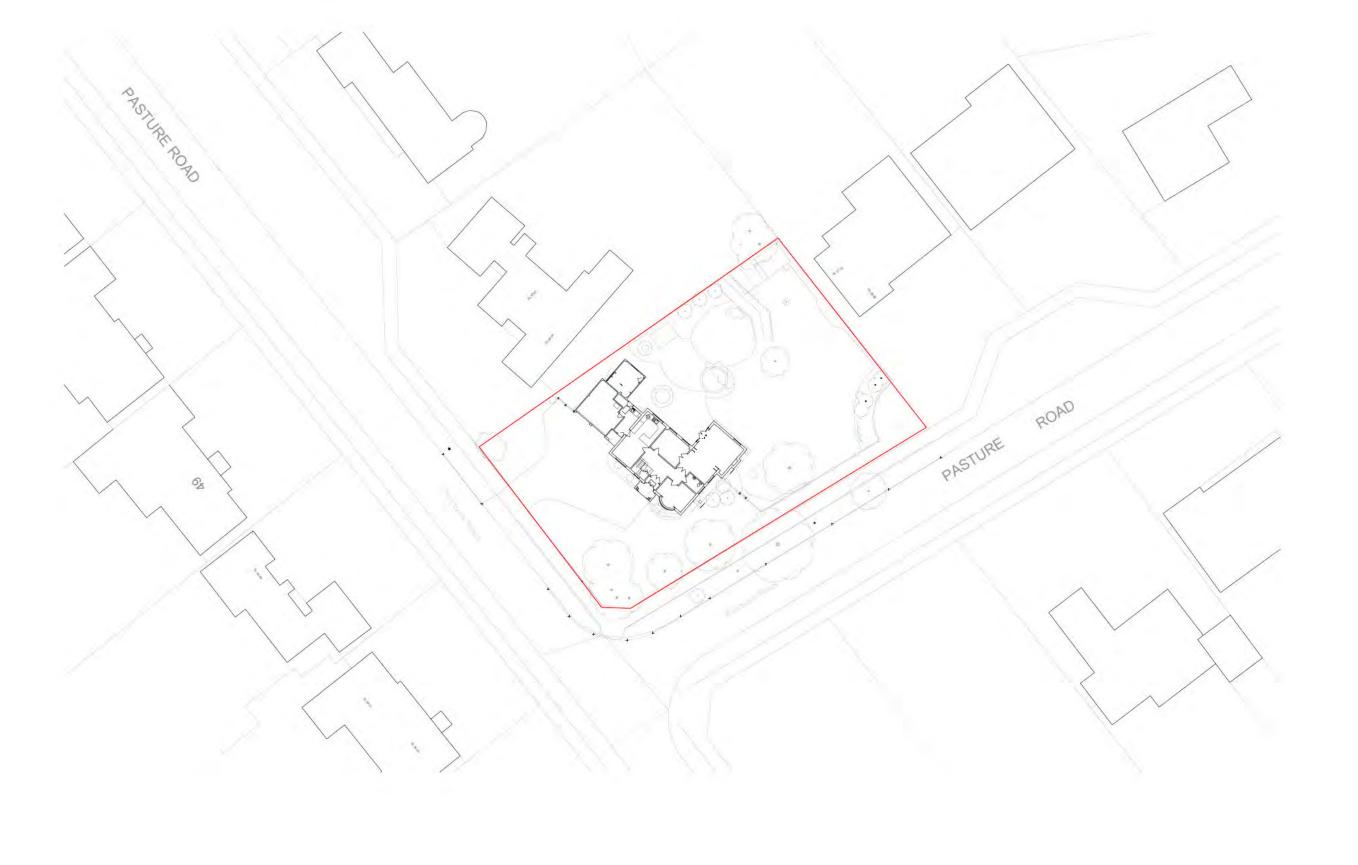

Note: to be read in conjuntion with Structural Engineers
Information, specification and drawings

All setting out dimensions to be checked on site by contractor and any discrepancies to be noted ASAP. Windows, steelwork, to be site sized.

All sundry work not shown to be undertaken in accordance with the British Standards.

Pasture Road

151 Site plan as proposed

Stage: Stage 3 Status: Planning 020