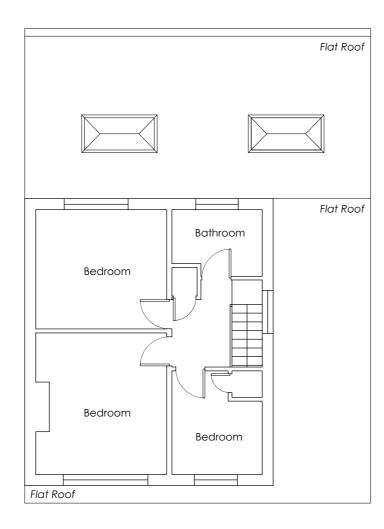

Proposed Ground Floor

Existing Ground Floor

Proposed First Floor

Existing First Floor

NOTE: All measurements to be checked on site and not scaled from this drawing. Any discrepancies to be reported to the Designer.