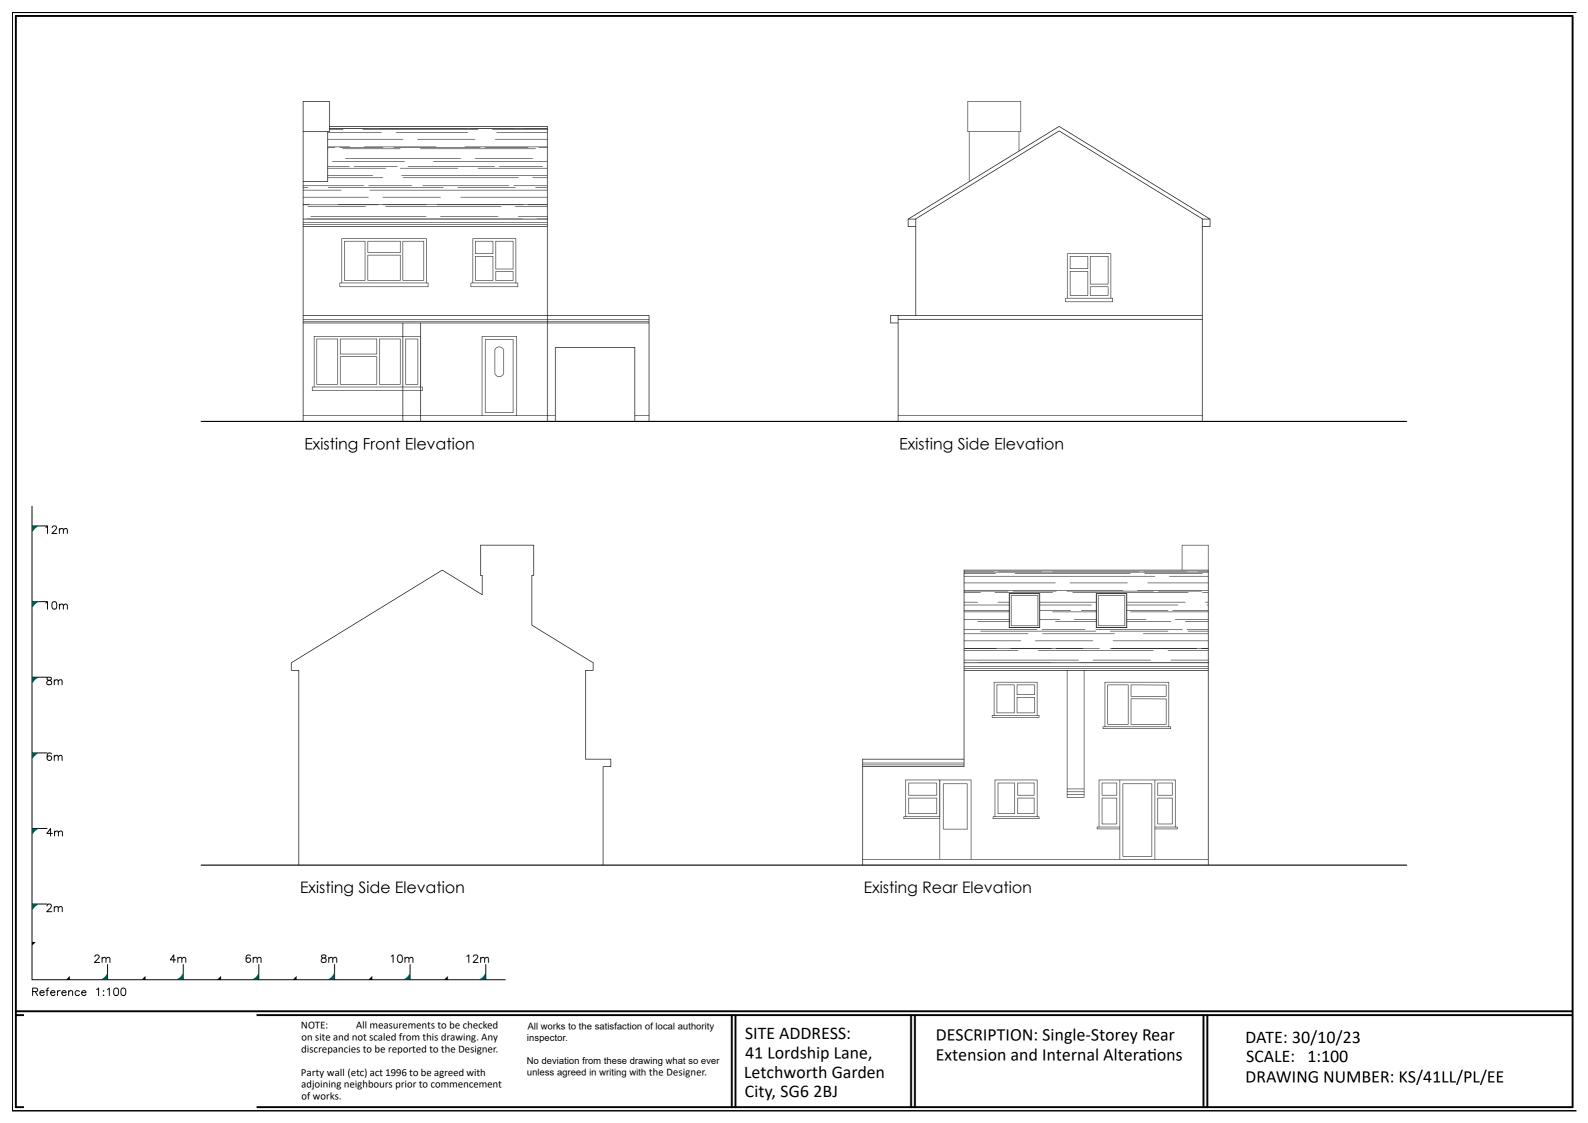

SITE ADDRESS: 41 Lordship Lane, Letchworth Garden City, SG6 2BJ

DESCRIPTION: Single-Storey Rear Extension and Internal Alterations

DATE: 15/11/23 SCALE: 1:100

DRAWING NUMBER: KS/41LL/PL1A