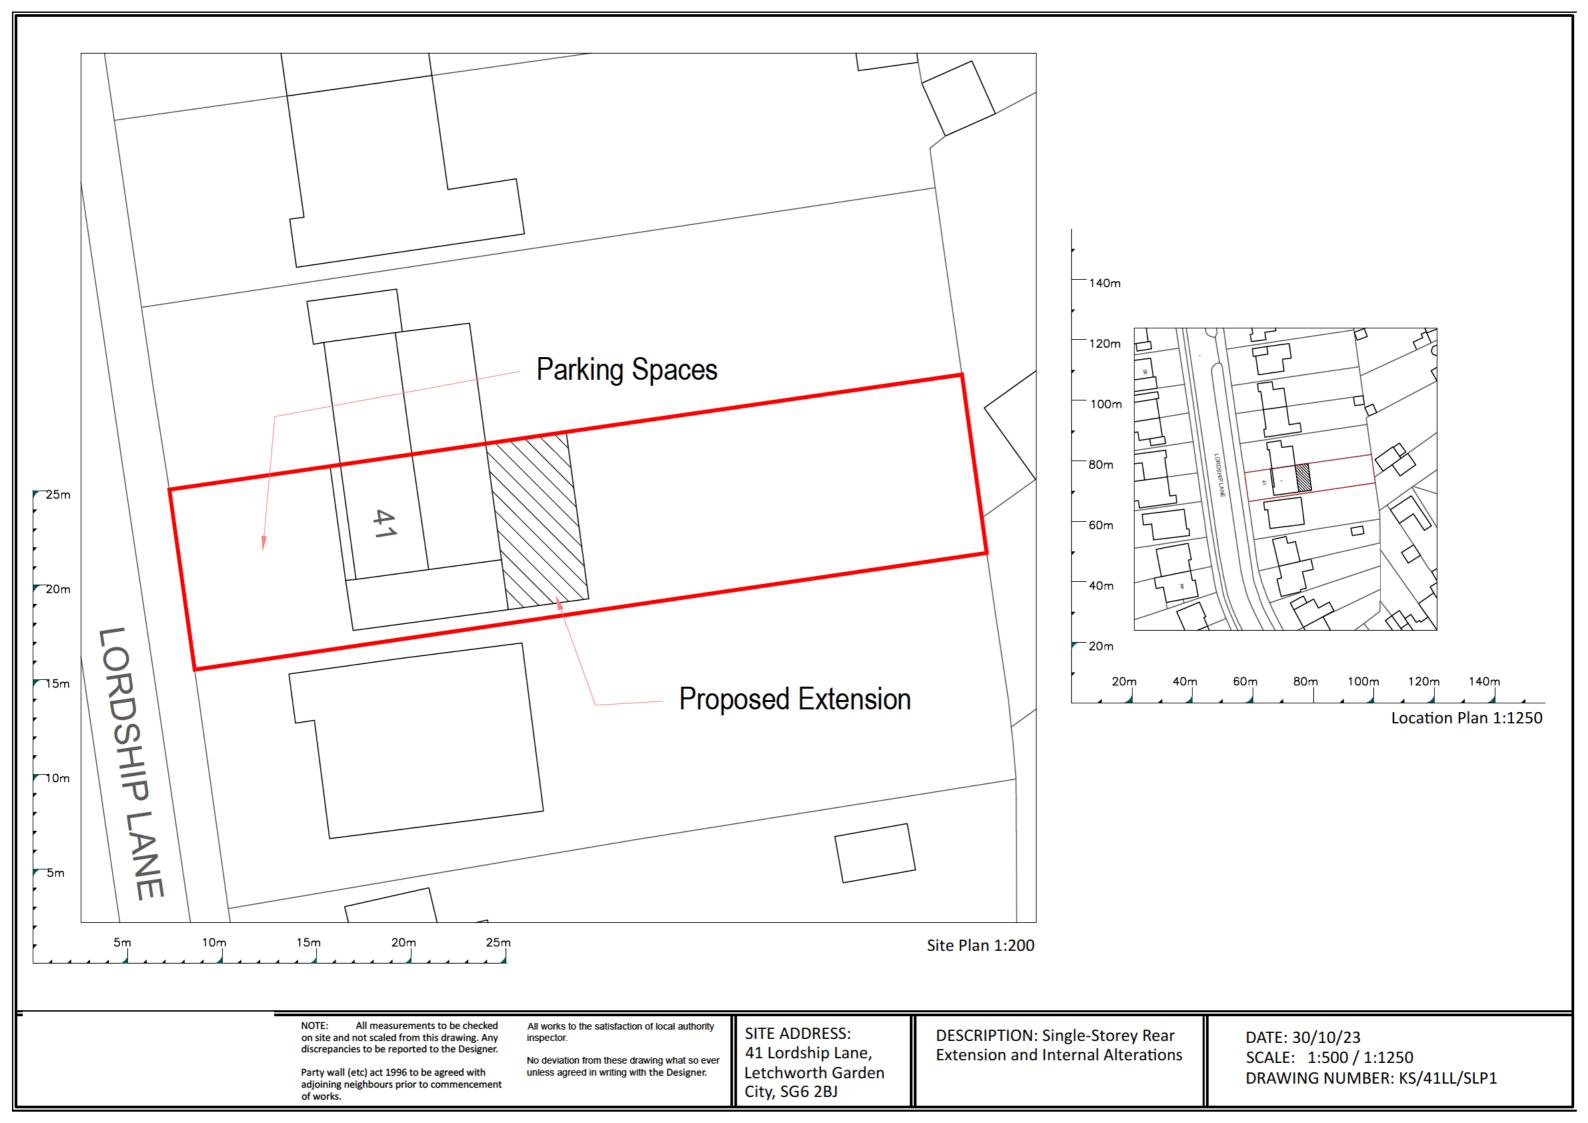

SITE ADDRESS: 41 Lordship Lane, Letchworth Garden City, SG6 2BJ

DESCRIPTION: Single-Storey Rear Extension and Internal Alterations

DATE: 15/11/23 SCALE: 1:100

DRAWING NUMBER: KS/41LL/PL1A