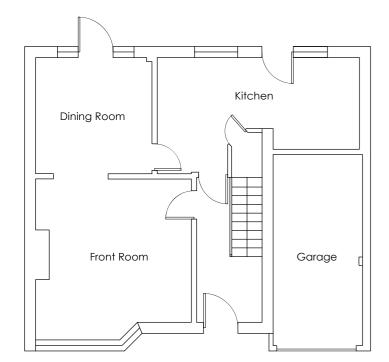

Proposed Ground Floor

Existing Ground Floor

Proposed First Floor

Existing First Floor

NOTE: All measurements to be checked on site and not scaled from this drawing. Any discrepancies to be reported to the Designer.

SITE ADDRESS: 41 Lordship Lane, Letchworth Garden City, SG6 2BJ

DESCRIPTION: Single-Storey Rear Extension and Internal Alterations

DATE: 15/11/23 SCALE: 1:100

DRAWING NUMBER: KS/41LL/PL1A