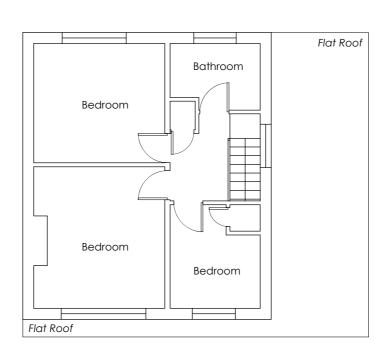

Proposed Ground Floor

Existing Ground Floor

Proposed First Floor

Existing First Floor

NOTE: All measurements to be checked on site and not scaled from this drawing. Any discrepancies to be reported to the Designer.