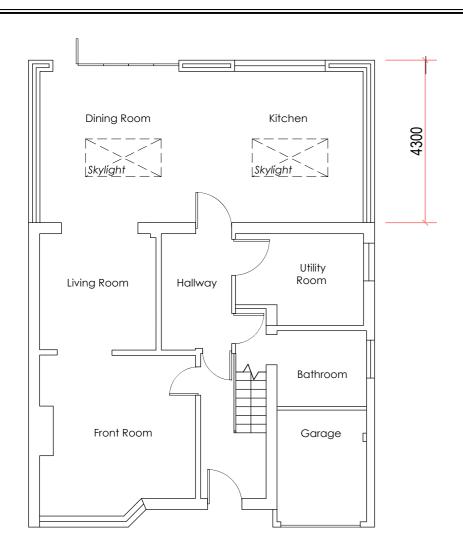

Proposed Ground Floor

Existing Ground Floor

Proposed First Floor

Existing First Floor

NOTE: All measurements to be checked on site and not scaled from this drawing. Any discrepancies to be reported to the Designer.

SITE ADDRESS: 41 Lordship Lane, Letchworth Garden City, SG6 2BJ

DESCRIPTION: Single-Storey Rear Extension and Internal Alterations

DATE: 15/11/23 SCALE: 1:100

DRAWING NUMBER: KS/41LL/PL1A