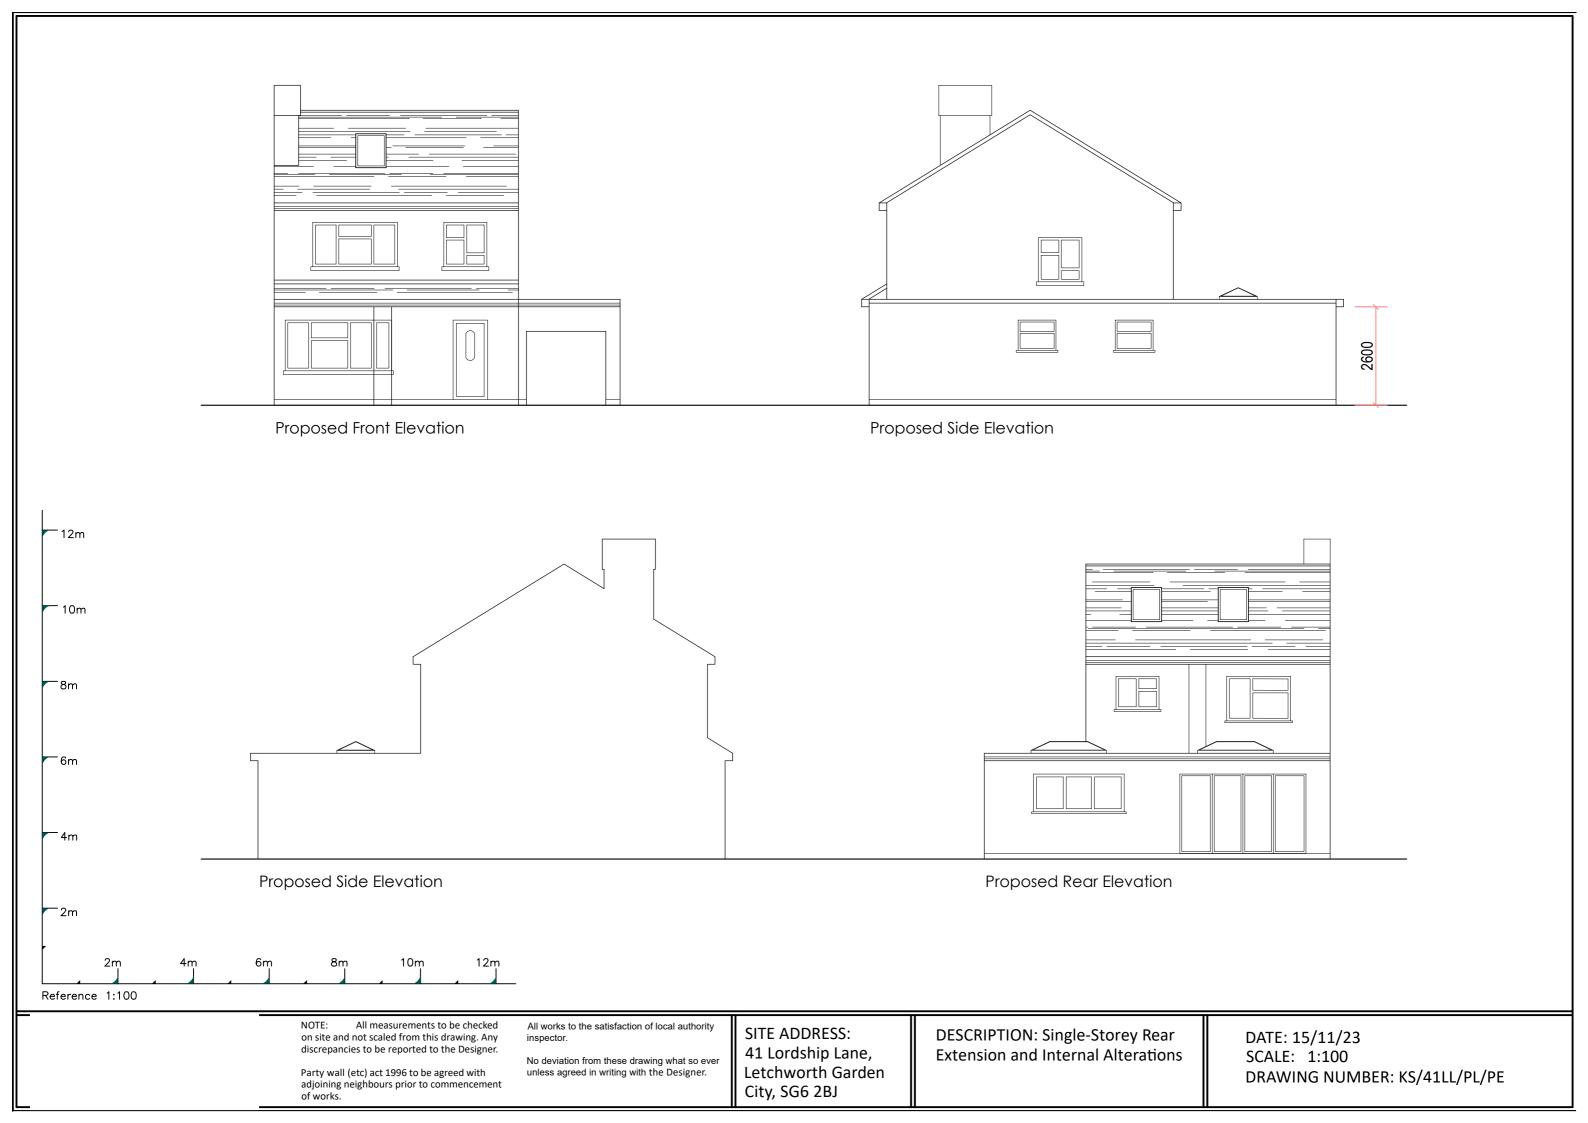

Proposed Ground Floor

Existing Ground Floor

Proposed First Floor

Existing First Floor

NOTE: All measurements to be checked on site and not scaled from this drawing. Any discrepancies to be reported to the Designer.

Party wall (etc) act 1996 to be agreed with adjoining neighbours prior to commencement of works.

All works to the satisfaction of local authority inspector.

No deviation from these drawing what so ever unless agreed in writing with the Designer.

SITE ADDRESS: 41 Lordship Lane, Letchworth Garden City, SG6 2BJ

DESCRIPTION: Single-Storey Rear Extension and Internal Alterations

DATE: 15/11/23 SCALE: 1:100

DRAWING NUMBER: KS/41LL/PL1A