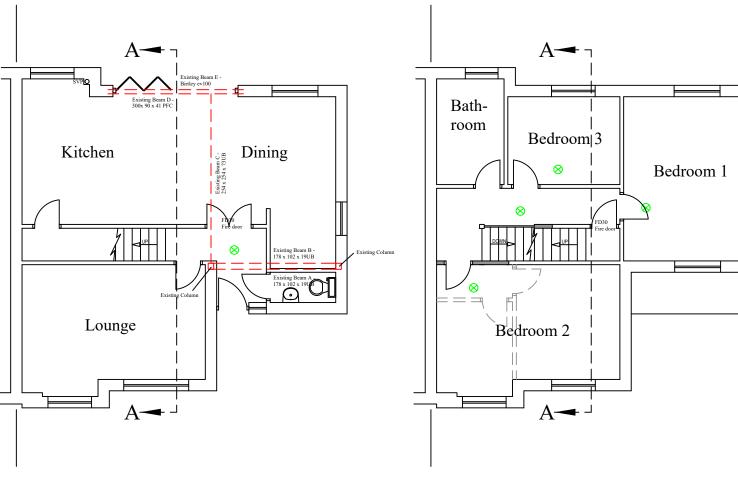

EXISTING GROUND FLOOR LAYOUT

EXISTING FIRST FLOOR LAYOUT

Loft Extension

**Existing Layout** 

35 Wilbury Road, Letchworth,
SG6 4JW

1:100

Drawn By: Job No: Date: 2793 13/10/23

**EXISTING FRONT ELEVATION** 

**EXISTING SIDE ELEVATION** 

EXISTING REAR ELEVATION