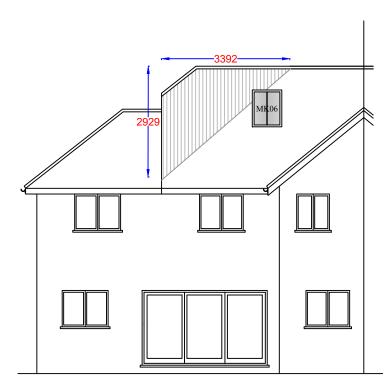

EXISTING SIDE ELEVATION

## Notes All drawings to be signed off by building control before the commencement of any works. If works commence on a Building Notice, the Builder/property owner commences works at their own risk and ELA Design (or its Officer's) cannot accept and liability whatsoever for these works carried out. LABC Rev Date A 13/10/23 Revision A Loft Extension **Existing Elevations** 35 Wilbury Road, Letchworth, SG6 4JW