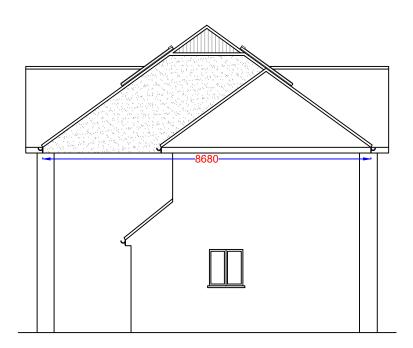

EXISTING SIDE ELEVATION

## Notes All drawings to be signed off by building control before the commencement of any works. If works commence on a Building Notice, the Builder/property owner commences works at their own risk and ELA Design (or its Officer's) cannot accept and liability whatsoever for these works carried out. LABC Rev Date A 13/10/23 Revision A Loft Extension **Existing Elevations** 35 Wilbury Road, Letchworth, SG6 4JW