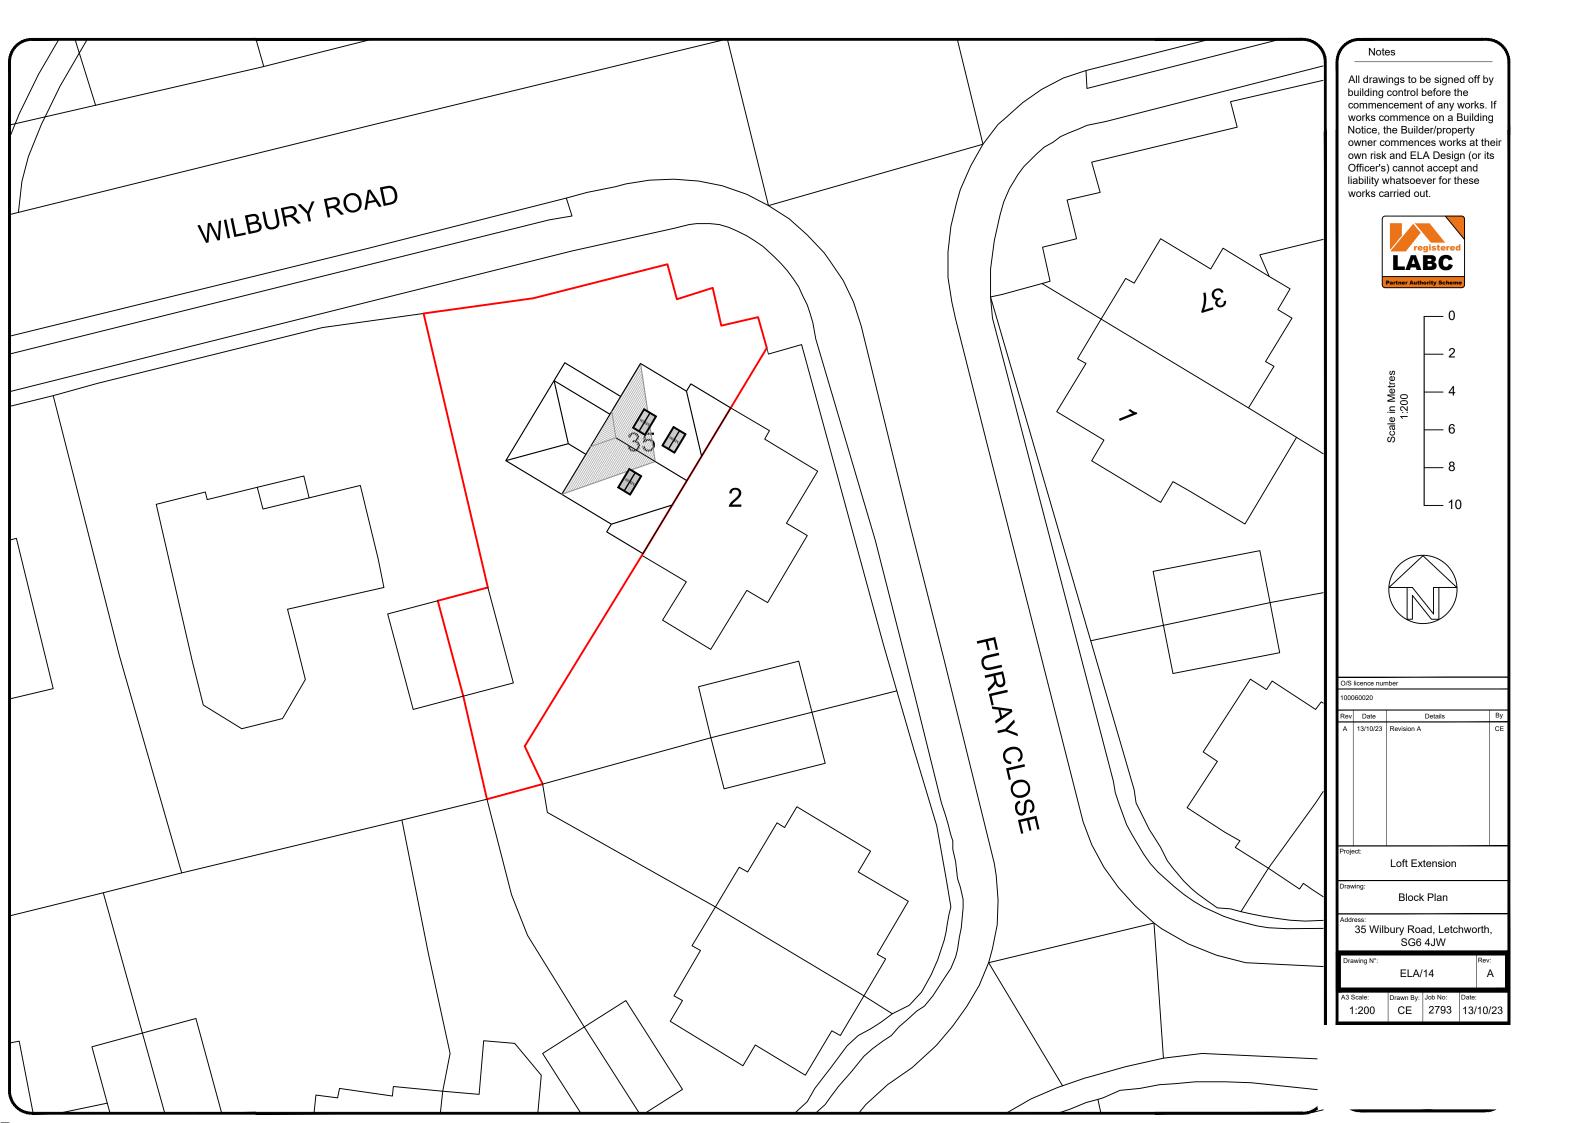

LOCATION PLAN

### Notes

All drawings to be signed off by building control before the commencement of any works. If works commence on a Building Notice, the Builder/property owner commences works at their own risk and ELA Design (or its Officer's) cannot accept and liability whatsoever for these works carried out.

O/S licence number 100060020

| Rev |
|-----|
| A   |

Loft Extension

Drawing.

Site Location Plan

Address:

35 Wilbury Road, Letchworth,
SG6 4JW

| Drawing N°: | Drawing N°: |         |       |       |  |
|-------------|-------------|---------|-------|-------|--|
|             | Α           |         |       |       |  |
|             |             |         |       |       |  |
| A3 Scale:   | Drawn By:   | Job No: | Date: |       |  |
| 1:1250      | CE          | 2793    | 13/   | 10/23 |  |