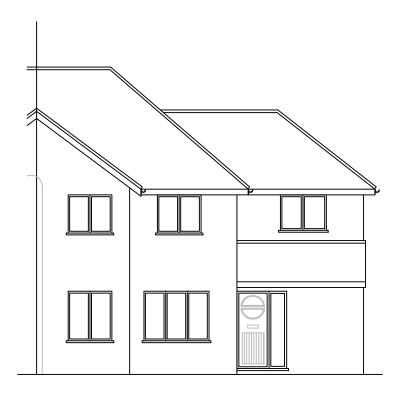

Loft Extension

**Existing Layout** 

35 Wilbury Road, Letchworth,
SG6 4JW

1:100

Drawn By: Job No: Date: 2793 13/10/23

**EXISTING FRONT ELEVATION** 

**EXISTING SIDE ELEVATION** 

EXISTING REAR ELEVATION

## Notes All drawings to be signed off by building control before the commencement of any works. If works commence on a Building Notice, the Builder/property owner commences works at their own risk and ELA Design (or its Officer's) cannot accept and liability whatsoever for these works carried out. LABC Rev Date A 13/10/23 Revision A Loft Extension **Existing Elevations** 35 Wilbury Road, Letchworth, SG6 4JW