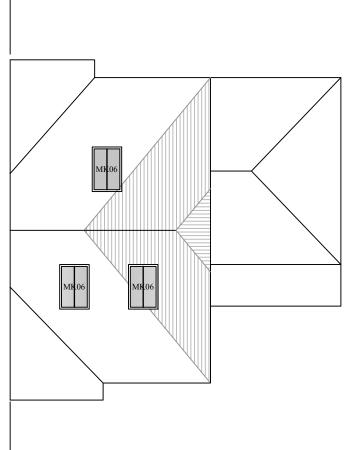

ELA/2

1:100

Drawn By: | Job No: | Date: | CE | 2793 | 13/10/23

PROPOSED GROUND FLOOR LAYOUT

PROPOSED LOFT FLOOR LAYOUT

### Notes

All drawings to be signed off by building control before the commencement of any works. If works commence on a Building Notice, the Builder/property owner commences works at their own risk and ELA Design (or its Officer's) cannot accept and liability whatsoever for these works carried out.

Grade D2 Inter-linked Smoke detectors

|                | Rev      | Date     | Details    |  |  |
|----------------|----------|----------|------------|--|--|
|                | Α        | 13/10/23 | Revision A |  |  |
|                |          |          |            |  |  |
|                |          |          |            |  |  |
|                |          |          |            |  |  |
|                |          |          |            |  |  |
|                |          |          |            |  |  |
|                |          |          |            |  |  |
|                |          |          |            |  |  |
|                |          |          |            |  |  |
|                |          |          |            |  |  |
| ŀ              |          |          |            |  |  |
| ľ              | Project: |          |            |  |  |
| Loft Extension |          |          |            |  |  |

Loft Extension

Proposed Layout

Address: 35 Wilbury Road, Letchworth, SG6 4JW

|   | 000 .0      |           |         |       |       |  |
|---|-------------|-----------|---------|-------|-------|--|
| Г | Drawing N°: |           |         |       | Rev:  |  |
|   | ELA/3       |           |         | Α     |       |  |
| A | A3 Scale:   | Drawn By: | Job No: | Date: |       |  |
|   | 1:100       | CE        | 2793    | 13/   | 10/23 |  |