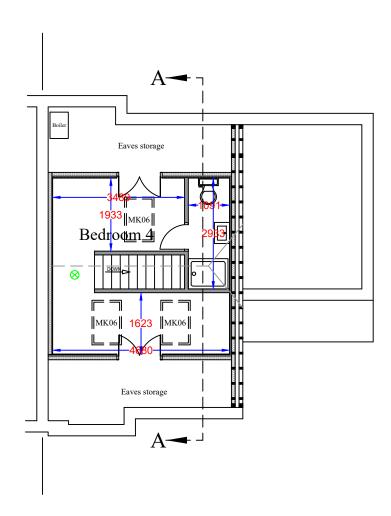

ELA/2

1:100

Drawn By: | Job No: | Date: | CE | 2793 | 13/10/23

PROPOSED GROUND FLOOR LAYOUT

PROPOSED LOFT FLOOR LAYOUT

Loft Extension

Proposed Layout

Address: 35 Wilbury Road, Letchworth, SG6 4JW

|   | 000 .0      |           |         |       |       |  |
|---|-------------|-----------|---------|-------|-------|--|
| Г | Drawing N°: |           |         |       | Rev:  |  |
|   | ELA/3       |           |         | Α     |       |  |
| A | A3 Scale:   | Drawn By: | Job No: | Date: |       |  |
|   | 1:100       | CE        | 2793    | 13/   | 10/23 |  |