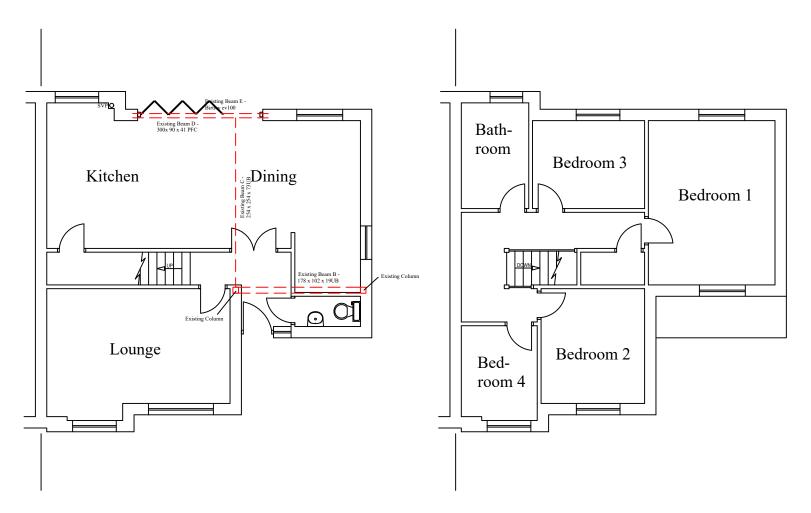

EXISTING GROUND FLOOR LAYOUT

EXISTING FIRST FLOOR LAYOUT

Loft Extension

**Existing Layout** 

35 Wilbury Road, Letchworth,
SG6 4JW

1:100

Drawn By: Job No: Date: 2793 13/10/23

**EXISTING FRONT ELEVATION** 

**EXISTING SIDE ELEVATION** 

EXISTING REAR ELEVATION