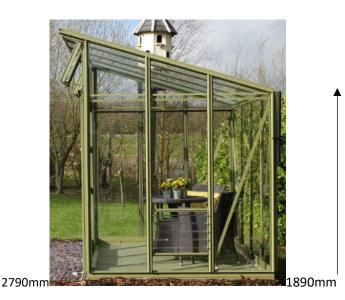

## **Greenhouse:**

Elite The Edge 800 Pent Roof Greenhouse, 8ft x 10ft model in black powder coating finish with toughened glass to blend into the surroundings. Photo shows the style of the greenhouse not the colour.

## Site:

Greenhouse to be sited 1.4m from boundary with neighbour.

Pent style to match and mirror the pent shed on the other side of the garden.

Total outbuildings area: circa 5% of rear garden area and 16 square metres.