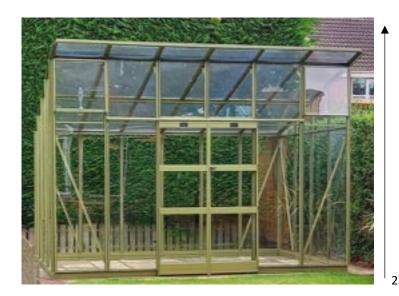

## **Greenhouse:**

Elite The Edge 800 Pent Roof Greenhouse, 8ft x 10ft model in black powder coating finish with toughened glass to blend into the surroundings. Photo shows the style of the greenhouse not the colour.