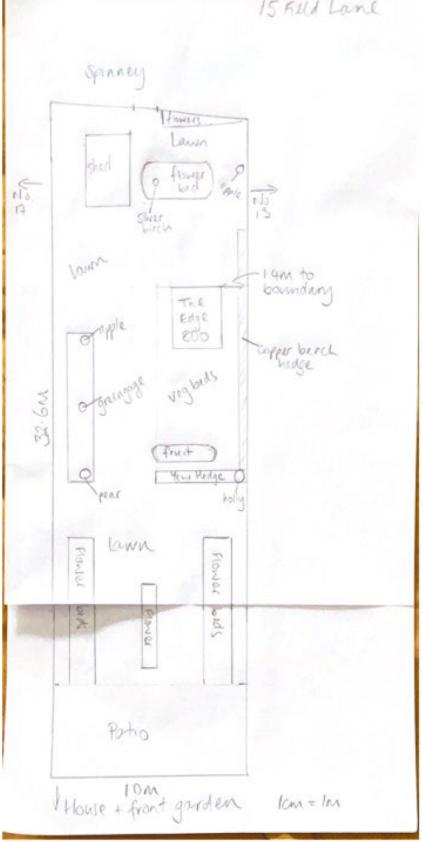

## Site:

Greenhouse to be sited 1.4m from boundary with neighbour.

Pent style to match and mirror the pent shed on the other side of the garden.

Total outbuildings area: circa 5% of rear garden area and 16 square metres.

See site plan on next page.

15 Feld Lane