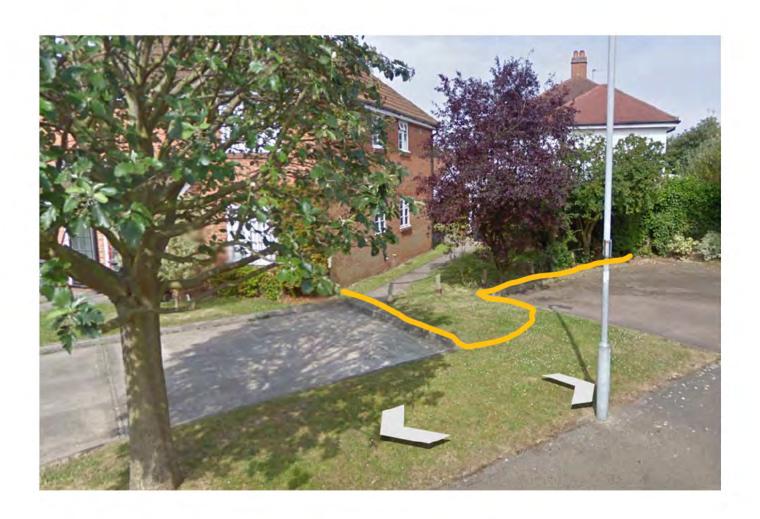

## 9 Rudham Grove

These are our boundarys as included in our Land Registry, which I have also copied in for your info.

Where I have highlighted yellow is where we would like to fence off around the back. I have also included a goodle images screen shot below and highlighted this yellow so you can see in greater detail that you can indeed see into our kitchen and bathroom from the road, we would like this so our garden is useable and to give us more privacy, as all of the surrounding gardens do have fences so it is only us without which is open.