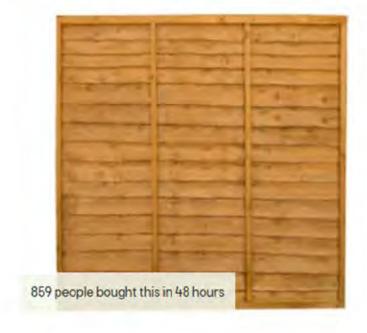

This fence would ideally be a 6ft wooden panel fence. Like below . We are happy to go with whatever is preferred but we would just like the option of some privacy.

Traditional Lap 6ft Wooden Fence panel (W)1.83m (H)1.83m