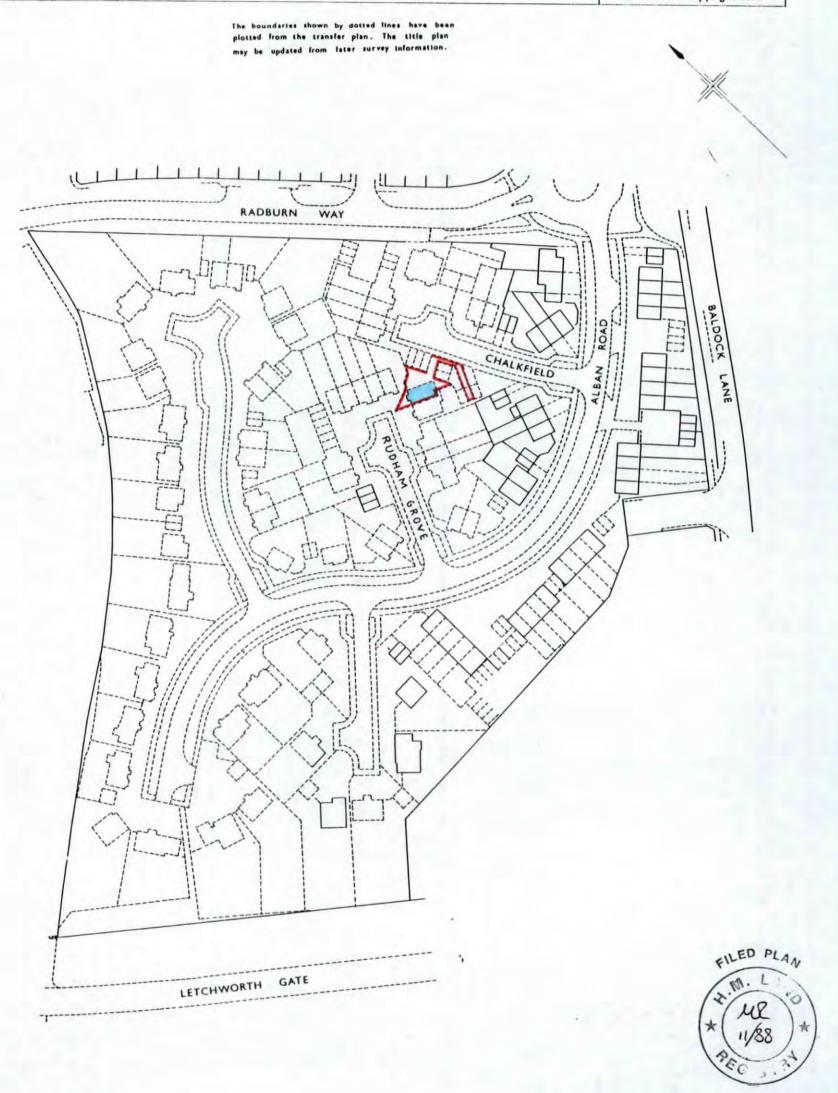

## 9 Rudham Grove

We would like to remove the hedges out of the front where I have highlighted YELLOW above Then we would like to put in a normal height picket fence in wooden about 1 meter hight. This would ideally go where I have highlighted RED BELOW –

I have included a picture of the type of fence we would use

We would then use the area where we have removed the hedge to plant some flowers.