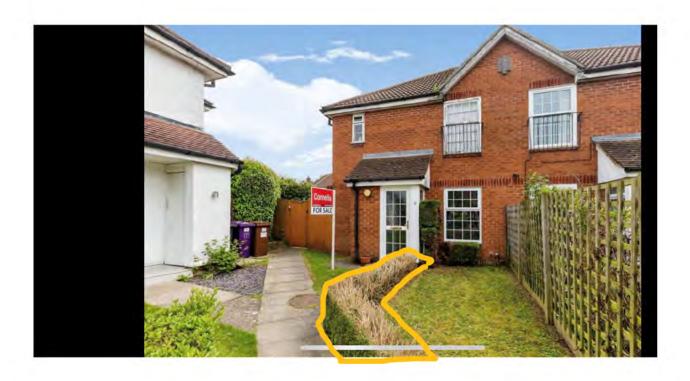

## 9 Rudham Grove

We would like to remove the hedges out of the front where I have highlighted YELLOW above Then we would like to put in a normal height picket fence in wooden about 1 meter hight. This would ideally go where I have highlighted RED BELOW –

I have included a picture of the type of fence we would use

We would then use the area where we have removed the hedge to plant some flowers.